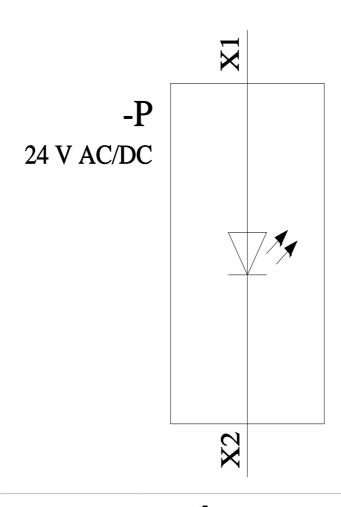

## 3SU1401-1BB40-3AA0-Z X90

LED module with integrated LED 24 V AC/DC, green, spring-type terminal, for front plate mounting, Z=50-unit packaging

| product brand name                                                 | SIRIUS ACT                       |
|--------------------------------------------------------------------|----------------------------------|
| product designation                                                | LED module                       |
| product type designation                                           | 3SU1                             |
| General technical data                                             |                                  |
| product component                                                  |                                  |
| • diode                                                            | Yes                              |
| lamp transformer                                                   | No                               |
| light source                                                       | Yes                              |
| <ul> <li>series resistor</li> </ul>                                | No                               |
| insulation voltage rated value                                     | 320 V                            |
| degree of pollution                                                | 3                                |
| type of voltage of the operating voltage                           | AC/DC                            |
| <ul> <li>for actuation</li> </ul>                                  | AC/DC                            |
| surge voltage resistance rated value                               | 4 kV                             |
| consumed current maximum                                           | 25 mA                            |
| protection class IP                                                |                                  |
| of the enclosure                                                   | IP40                             |
| of the terminal                                                    | IP20                             |
| shock resistance                                                   |                                  |
| <ul> <li>according to IEC 60068-2-27</li> </ul>                    | sinusoidal half-wave 15g / 11 ms |
| <ul> <li>for railway applications according to EN 61373</li> </ul> | Category 1, Class B              |
| vibration resistance                                               |                                  |
| <ul> <li>according to IEC 60068-2-6</li> </ul>                     | 10 500 Hz: 5g                    |
| <ul> <li>for railway applications according to EN 61373</li> </ul> | Category 1, Class B              |
| operating period typical                                           | 100 000 h                        |
| reference code according to IEC 81346-2                            | Р                                |
| Substance Prohibitance (Date)                                      | 03/01/2017                       |
| operating voltage 1                                                |                                  |
| • at AC                                                            |                                  |
| — at 50 Hz rated value                                             | 24 V                             |
| — at 60 Hz rated value                                             | 24 V                             |
| at DC rated value                                                  | 24 V                             |
| relative positive tolerance of the operating voltage               | 25 %                             |
| relative negative tolerance of the operating voltage               | 30 %                             |
| Control circuit/ Control                                           |                                  |
| inrush current maximum                                             | 2 A                              |
| Connections/ Terminals                                             |                                  |
| type of electrical connection                                      | spring-loaded terminals          |
| type of connectable conductor cross-sections                       |                                  |
| <ul> <li>solid without core end processing</li> </ul>              | 2x (0.25 1.5 mm²)                |