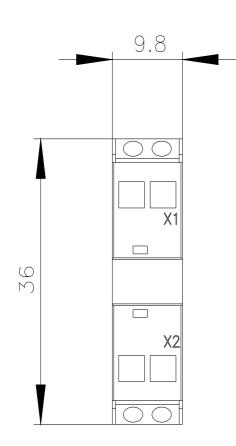

| <ul> <li>finely stranded with core end processing</li> </ul>                                                                                                                                                                                                                                                                                                                                                                                                                                                                                                                                                                               | 2x (0.25 0.75 mm²)                                                                                     |  |
|--------------------------------------------------------------------------------------------------------------------------------------------------------------------------------------------------------------------------------------------------------------------------------------------------------------------------------------------------------------------------------------------------------------------------------------------------------------------------------------------------------------------------------------------------------------------------------------------------------------------------------------------|--------------------------------------------------------------------------------------------------------|--|
| <ul> <li>finely stranded without core end processing</li> </ul>                                                                                                                                                                                                                                                                                                                                                                                                                                                                                                                                                                            | 2x (0.25 1.5 mm²)                                                                                      |  |
| <ul> <li>for AWG cables</li> </ul>                                                                                                                                                                                                                                                                                                                                                                                                                                                                                                                                                                                                         | 2x (24 16)                                                                                             |  |
| Lamp                                                                                                                                                                                                                                                                                                                                                                                                                                                                                                                                                                                                                                       |                                                                                                        |  |
| type of light source                                                                                                                                                                                                                                                                                                                                                                                                                                                                                                                                                                                                                       | LED                                                                                                    |  |
| color of the light source                                                                                                                                                                                                                                                                                                                                                                                                                                                                                                                                                                                                                  | green                                                                                                  |  |
| light intensity                                                                                                                                                                                                                                                                                                                                                                                                                                                                                                                                                                                                                            | 900 1 400 mcd                                                                                          |  |
| certificate of suitability                                                                                                                                                                                                                                                                                                                                                                                                                                                                                                                                                                                                                 |                                                                                                        |  |
| • ATEX                                                                                                                                                                                                                                                                                                                                                                                                                                                                                                                                                                                                                                     | No                                                                                                     |  |
| • IECEx                                                                                                                                                                                                                                                                                                                                                                                                                                                                                                                                                                                                                                    | No                                                                                                     |  |
| Ambient conditions                                                                                                                                                                                                                                                                                                                                                                                                                                                                                                                                                                                                                         |                                                                                                        |  |
| ambient temperature                                                                                                                                                                                                                                                                                                                                                                                                                                                                                                                                                                                                                        |                                                                                                        |  |
| <ul> <li>during operation</li> </ul>                                                                                                                                                                                                                                                                                                                                                                                                                                                                                                                                                                                                       | -25 +70 °C                                                                                             |  |
| during storage                                                                                                                                                                                                                                                                                                                                                                                                                                                                                                                                                                                                                             | -40 +80 °C                                                                                             |  |
| environmental category during operation according to IEC 60721                                                                                                                                                                                                                                                                                                                                                                                                                                                                                                                                                                             | 3M6, 3S2, 3B2, 3C3, 3K6 (with relative air humidity of 10 95%, no condensation in operation permitted) |  |
| Installation/ mounting/ dimensions                                                                                                                                                                                                                                                                                                                                                                                                                                                                                                                                                                                                         |                                                                                                        |  |
| fastening method                                                                                                                                                                                                                                                                                                                                                                                                                                                                                                                                                                                                                           |                                                                                                        |  |
| <ul> <li>of modules and accessories</li> </ul>                                                                                                                                                                                                                                                                                                                                                                                                                                                                                                                                                                                             | Front plate mounting                                                                                   |  |
| height                                                                                                                                                                                                                                                                                                                                                                                                                                                                                                                                                                                                                                     | 36 mm                                                                                                  |  |
| width                                                                                                                                                                                                                                                                                                                                                                                                                                                                                                                                                                                                                                      | 9.8 mm                                                                                                 |  |
| depth                                                                                                                                                                                                                                                                                                                                                                                                                                                                                                                                                                                                                                      | 29.4 mm                                                                                                |  |
| suitability for integration                                                                                                                                                                                                                                                                                                                                                                                                                                                                                                                                                                                                                |                                                                                                        |  |
| plastic enclosure                                                                                                                                                                                                                                                                                                                                                                                                                                                                                                                                                                                                                          | Yes                                                                                                    |  |
| metal enclosure                                                                                                                                                                                                                                                                                                                                                                                                                                                                                                                                                                                                                            | Yes                                                                                                    |  |
| Certificates/ approvals                                                                                                                                                                                                                                                                                                                                                                                                                                                                                                                                                                                                                    |                                                                                                        |  |
| Further information                                                                                                                                                                                                                                                                                                                                                                                                                                                                                                                                                                                                                        |                                                                                                        |  |
| Siemens has decided to exit the Russian market (see here).<br>https://press.siemens.com/global/en/pressrelease/siemens-wind-down-russian-business<br>Siemens is working on the renewal of the current EAC certificates.<br>Please contact your local Siemens office on the status of validity of the EAC certification if you intend to import or offer to supply these products to an<br>EAC relevant market (other than the sanctioned EAEU member states Russia or Belarus).<br>Information on the packaging<br>https://support.industry.siemens.com/cs/ww/en/view/109813875<br>Information - and Downloadcenter (Catalogs, Brochures,) |                                                                                                        |  |
| https://www.siemens.com/ic10<br>Industry Mall (Online ordering system)<br>https://mall.industry.siemens.com/mall/en/en/Catalog/product?mlfb=3SU1401-1BB40-3AA0-Z X90                                                                                                                                                                                                                                                                                                                                                                                                                                                                       |                                                                                                        |  |
| Cax online generator<br>http://support.automation.siemens.com/WW/CAXorder/default.aspx?lang=en&mlfb=3SU1401-1BB40-3AA0-Z X90                                                                                                                                                                                                                                                                                                                                                                                                                                                                                                               |                                                                                                        |  |