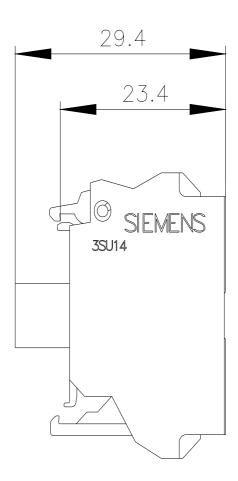

| <ul> <li>finely stranded with core end processing</li> </ul>                                                                                                                                                                                                                                                                                                                                                                                                                                                                                                                                                                               | 2x (0.25 0.75 mm²)                                                                                     |  |
|--------------------------------------------------------------------------------------------------------------------------------------------------------------------------------------------------------------------------------------------------------------------------------------------------------------------------------------------------------------------------------------------------------------------------------------------------------------------------------------------------------------------------------------------------------------------------------------------------------------------------------------------|--------------------------------------------------------------------------------------------------------|--|
| <ul> <li>finely stranded without core end processing</li> </ul>                                                                                                                                                                                                                                                                                                                                                                                                                                                                                                                                                                            | 2x (0.25 1.5 mm²)                                                                                      |  |
| <ul> <li>for AWG cables</li> </ul>                                                                                                                                                                                                                                                                                                                                                                                                                                                                                                                                                                                                         | 2x (24 16)                                                                                             |  |
| Lamp                                                                                                                                                                                                                                                                                                                                                                                                                                                                                                                                                                                                                                       |                                                                                                        |  |
| type of light source                                                                                                                                                                                                                                                                                                                                                                                                                                                                                                                                                                                                                       | LED                                                                                                    |  |
| color of the light source                                                                                                                                                                                                                                                                                                                                                                                                                                                                                                                                                                                                                  | green                                                                                                  |  |
| light intensity                                                                                                                                                                                                                                                                                                                                                                                                                                                                                                                                                                                                                            | 900 1 400 mcd                                                                                          |  |
| certificate of suitability                                                                                                                                                                                                                                                                                                                                                                                                                                                                                                                                                                                                                 |                                                                                                        |  |
| • ATEX                                                                                                                                                                                                                                                                                                                                                                                                                                                                                                                                                                                                                                     | No                                                                                                     |  |
| • IECEx                                                                                                                                                                                                                                                                                                                                                                                                                                                                                                                                                                                                                                    | No                                                                                                     |  |
| Ambient conditions                                                                                                                                                                                                                                                                                                                                                                                                                                                                                                                                                                                                                         |                                                                                                        |  |
| ambient temperature                                                                                                                                                                                                                                                                                                                                                                                                                                                                                                                                                                                                                        |                                                                                                        |  |
| <ul> <li>during operation</li> </ul>                                                                                                                                                                                                                                                                                                                                                                                                                                                                                                                                                                                                       | -25 +70 °C                                                                                             |  |
| during storage                                                                                                                                                                                                                                                                                                                                                                                                                                                                                                                                                                                                                             | -40 +80 °C                                                                                             |  |
| environmental category during operation according to IEC 60721                                                                                                                                                                                                                                                                                                                                                                                                                                                                                                                                                                             | 3M6, 3S2, 3B2, 3C3, 3K6 (with relative air humidity of 10 95%, no condensation in operation permitted) |  |
| Installation/ mounting/ dimensions                                                                                                                                                                                                                                                                                                                                                                                                                                                                                                                                                                                                         |                                                                                                        |  |
| fastening method                                                                                                                                                                                                                                                                                                                                                                                                                                                                                                                                                                                                                           |                                                                                                        |  |
| <ul> <li>of modules and accessories</li> </ul>                                                                                                                                                                                                                                                                                                                                                                                                                                                                                                                                                                                             | Front plate mounting                                                                                   |  |
| height                                                                                                                                                                                                                                                                                                                                                                                                                                                                                                                                                                                                                                     | 36 mm                                                                                                  |  |
| width                                                                                                                                                                                                                                                                                                                                                                                                                                                                                                                                                                                                                                      | 9.8 mm                                                                                                 |  |
| depth                                                                                                                                                                                                                                                                                                                                                                                                                                                                                                                                                                                                                                      | 29.4 mm                                                                                                |  |
| suitability for integration                                                                                                                                                                                                                                                                                                                                                                                                                                                                                                                                                                                                                |                                                                                                        |  |
| plastic enclosure                                                                                                                                                                                                                                                                                                                                                                                                                                                                                                                                                                                                                          | Yes                                                                                                    |  |
| metal enclosure                                                                                                                                                                                                                                                                                                                                                                                                                                                                                                                                                                                                                            | Yes                                                                                                    |  |
| Certificates/ approvals                                                                                                                                                                                                                                                                                                                                                                                                                                                                                                                                                                                                                    |                                                                                                        |  |
| Further information                                                                                                                                                                                                                                                                                                                                                                                                                                                                                                                                                                                                                        |                                                                                                        |  |
| Siemens has decided to exit the Russian market (see here).<br>https://press.siemens.com/global/en/pressrelease/siemens-wind-down-russian-business<br>Siemens is working on the renewal of the current EAC certificates.<br>Please contact your local Siemens office on the status of validity of the EAC certification if you intend to import or offer to supply these products to an<br>EAC relevant market (other than the sanctioned EAEU member states Russia or Belarus).<br>Information on the packaging<br>https://support.industry.siemens.com/cs/ww/en/view/109813875<br>Information - and Downloadcenter (Catalogs, Brochures,) |                                                                                                        |  |
| https://www.siemens.com/ic10<br>Industry Mall (Online ordering system)<br>https://mall.industry.siemens.com/mall/en/en/Catalog/product?mlfb=3SU1401-1BB40-3AA0-Z X90                                                                                                                                                                                                                                                                                                                                                                                                                                                                       |                                                                                                        |  |
| Cax online generator<br>http://support.automation.siemens.com/WW/CAXorder/default.aspx?lang=en&mlfb=3SU1401-1BB40-3AA0-Z X90                                                                                                                                                                                                                                                                                                                                                                                                                                                                                                               |                                                                                                        |  |