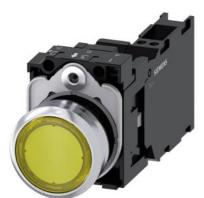

## 3SU1153-0AB30-3FA0-Z Y19

Illuminated pushbutton, 22 mm, round, metal, shiny, yellow, pushbutton, flat, momentary contact type, with holder, 1 NO+1 NC, LED module with integrated LED 110 V AC, spring-type terminal, with laser labeling, inscription or symbol Customer-specific selection with SIRIUS ACT configurator (CIN)

| product designation         SIRUS ACT           product designation         Illuminated pushbuttons           design of the product         Complete unit           product type designation         3SU1           product line         Metal, shiny, 22 mm           manufacturer's article number         SSU1400-1AA10-3FA0           • of supplied contact module at position 1         3SU1400-1AA10-3FA0           • of the supplied holder         3SU1400-1AA10-3FA0           • of the supplied holder         3SU1051-0AB30-0AA0           • of the supplied holder         3SU1051-0AB30-0AA0           • of the supplied actuator         3SU1051-0AB30-0AA0           number of command points         1           Actuator         design of the actuating element           principle of operation of the actuating element         momentary contact type           product extension optional light source         Yes           color of the actuating element         plastic           shape of the actuating element         plastic           material of the actuating element         configurator/Configurator / Configurator / Confi | Illumir<br>Comp<br>3SU1<br>Metal,<br><u>3SU1</u> | broduct designation     Illuminated       design of the product     Complete u       broduct type designation     3SU1       broduct line     Metal, shin | pushbuttons  |
|-----------------------------------------------------------------------------------------------------------------------------------------------------------------------------------------------------------------------------------------------------------------------------------------------------------------------------------------------------------------------------------------------------------------------------------------------------------------------------------------------------------------------------------------------------------------------------------------------------------------------------------------------------------------------------------------------------------------------------------------------------------------------------------------------------------------------------------------------------------------------------------------------------------------------------------------------------------------------------------------------------------------------------------------------------------------------------------------------------------------------------------------------------------------------------------------------------------------------------------------------------------------------------------------------------------------------------------------------------------------------------------------------------------------------------------------------------------------------------|--------------------------------------------------|-----------------------------------------------------------------------------------------------------------------------------------------------------------|--------------|
| design of the product       Complete unit         product type designation       3SU1         product line       Metal, shiny, 22 mm         manufacturer's article number       SU1400-1AA10-3FA0         • of supplied contact module at position 1       SU1400-1AA10-3FA0         • of supplied LED module       3SU1401-1BC30-3AA0         • of the supplied holder       3SU150-0AA10-0AA0         • of the supplied actuator       3SU1051-0A830-0AA0         number of command points       1         Actuator       design of the actuating element         principle of operation of the actuating element       momentary contact type         product extension optional light source       Yes         color of the actuating element       plastic         shape of the actuating element       plastic         shape of the actuating element       plastic         shape of the actuating element       29.45 mm         marking of the actuating element       29.45 mm         marking of the actuating element       Any inscription, text or symbol, can only be ordered via SIRIUS ACT         configuration lidentification Number (CIN)       number of contact modules         1       Front ring       Yes         design of the front ring       Standard         material of the front ring<                                                                                                                                                     | Comp<br>3SU1<br>Metal,<br><u>3SU1</u>            | design of the product     Complete u       product type designation     3SU1       product line     Metal, shin                                           | ·            |
| product type designation       3SU1         product line       Metal, shiny, 22 mm         manufacturer's article number       SU1400-1AA10-3FA0         • of supplied LED module       3SU1400-1AA10-3FA0         • of supplied LED module       3SU150-0AA10-0AA0         • of the supplied holder       3SU150-0AA10-0AA0         • of the supplied holder       3SU1051-0AB30-0AA0         • of the actuating element       Button, flat         principle of operation of the actuating element       momentary contact type         product extension optional light source       Yes         color of the actuating element       yellow         material of the actuating element       plastic         shape of the actuating element       z9.45 mm         marking of the actuating element       29.45 mm         marking of the actuating element       configuration identification Number (CIN)         number of contact modules       1         Front ring       Yes         design of the front ring       Yes         design of the front ring       Metal, high gloss         color of the front ring       Metal, high gloss         color of the front ring       silver                                                                                                                                                                                                                                                                              | 3SU1<br>Metal,<br><u>3SU1</u>                    | broduct type designation 3SU1<br>broduct line Metal, shin                                                                                                 | nit          |
| product line       Metal, shiny, 22 mm         manufacturer's article number       SU1400-1AA10-3FA0         • of supplied contact module at position 1       SU1400-1AA10-3FA0         • of supplied LED module       SU1401-1BC30-3AA0         • of the supplied holder       3SU1550-0AA10-0AA0         • of the supplied actuator       3SU1051-0AB30-0AA0         number of command points       1         Actuator       Button, flat         principle of operation of the actuating element       momentary contact type         product extension optional light source       Yes         color of the actuating element       plastic         shape of the actuating element       plastic         shape of the actuating element       round         outer diameter of the actuating element       29.45 mm         marking of the front ring       Standard         mater                                                                                                                                                                               | Metal,<br><u>3SU1</u><br><u>3SU1</u>             | broduct line Metal, shin                                                                                                                                  |              |
| manufacturer's article number       3SU1400-1AA10-3FA0         • of supplied contact module at position 1       3SU1400-1AA10-3FA0         • of supplied LED module       3SU1401-1BC30-3AA0         • of the supplied holder       3SU1550-0AA10-0AA0         • of the supplied actuator       3SU1051-0AB30-0AA0         number of command points       1         Actuator       design of the actuating element         principle of operation of the actuating element       momentary contact type         product extension optional light source       Yes         color of the actuating element       plastic         shape of the actuating element       plastic         shape of the actuating element       round         outer diameter of the actuating element       29.45 mm         marking of the actuating element       1         Front ring       1         Product component front ring       Yes         design of the front ring       Standard         material of the front ring       Metal, high gloss         color of the front ring       silver                                                                                                                                                                                                                    | <u>3SU1</u><br><u>3SU1</u>                       |                                                                                                                                                           |              |
| • of supplied contact module at position 1       3SU1400-1AA10-3FA0         • of supplied LED module       3SU1401-1BC30-3AA0         • of the supplied holder       3SU1550-0AA10-0AA0         • of the supplied actuator       3SU1051-0AB30-0AA0         number of command points       1         Actuator       momentary contact type         principle of operation of the actuating element       momentary contact type         product extension optional light source       Yes         color of the actuating element       yellow         material of the actuating element       plastic         shape of the actuating element       29.45 mm         marking of the actuating element       Any inscription, text or symbol, can only be ordered via SIRIUS ACT configurator/Configuration Identification Number (CIN)         number of contact modules       1         Front ring       Yes         design of the front ring       Yes         design of the front ring       Standard         material of the front ring       Standard                                                                                                                                                                                                                                                                                                                                                                                                                   | <u>3SU1</u>                                      | nanufacturer's article number                                                                                                                             | /, 22 mm     |
| • of supplied LED module         3SU1401-1BC30-3AA0           • of the supplied holder         3SU1550-0AA10-0AA0           • of the supplied actuator         3SU1051-0AB30-0AA0           • of the supplied actuator         3SU1051-0AB30-0AA0           number of command points         1           Actuator         actuator           design of the actuating element         Button, flat           principle of operation of the actuating element         momentary contact type           product extension optional light source         Yes           color of the actuating element         yellow           material of the actuating element         plastic           shape of the actuating element         round           outer diameter of the actuating element         29.45 mm           marking of the actuating element         configuration lidentification Number (CIN)           number of contact modules         1           Front ring         Yes           design of the front ring         Yes           design of the front ring         Standard           material of the front ring         Metal, high gloss           color of the front ring         sliver                                                                                                                                                                                                                                                                      | <u>3SU1</u>                                      |                                                                                                                                                           |              |
| of the supplied holder         SU1550-0AA10-0AA0         of the supplied actuator         SU1051-0AB30-0AA0         I          Actuator          design of the actuating element         Button, flat         principle of operation of the actuating element         momentary contact type         product extension optional light source         Yes         color of the actuating element         plastic         shape of the actuating element         plastic         shape of the actuating element         round         outer diameter of the actuating element         Any inscription, text or symbol, can only be ordered via SIRIUS ACT         configurator/Configuration Identification Number (CIN)         number of contact modules         1          Front ring         product component front ring         Metal, high gloss         color of the front ring         silver          Holder                                                                                                                                                                                                                                                                                                                                                                                                                                                                                                                                                        |                                                  | of supplied contact module at position 1 <u>3SU1400-1</u>                                                                                                 | AA10-3FA0    |
| of the supplied actuator         3SU1051-0AB30-0AA0         1          Actuator          design of the actuating element         Button, flat         principle of operation of the actuating element         momentary contact type         product extension optional light source         Yes         color of the actuating element         yellow         material of the actuating element         round         outer diameter of the actuating element         z9.45 mm         marking of the actuating element         Any inscription, text or symbol, can only be ordered via SIRIUS ACT         configurator/Configuration Identification Number (CIN)         number of contact modules         1          Front ring         product component front ring         Metal, high gloss         color of the front ring         silver         Holder                                                                                                                                                                                                                                                                                                                                                                                                                                                                                                                                                                                                            | 3SU1                                             | of supplied LED module <u>3SU1401-1</u>                                                                                                                   | BC30-3AA0    |
| number of command points       1         Actuator       design of the actuating element       Button, flat         principle of operation of the actuating element       momentary contact type         product extension optional light source       Yes         color of the actuating element       yellow         material of the actuating element       plastic         shape of the actuating element       round         outer diameter of the actuating element       29.45 mm         marking of the actuating element       Any inscription, text or symbol, can only be ordered via SIRIUS ACT configuration Identification Number (CIN)         number of contact modules       1         Front ring       Yes         design of the front ring       Yes         design of the front ring       Standard         material of the front ring       Standard         material of the front ring       silver                                                                                                                                                                                                                                                                                                                                                                                                                                                                                                                                                    |                                                  | • of the supplied holder <u>3SU1550-0</u>                                                                                                                 | AA10-0AA0    |
| Actuator         design of the actuating element       Button, flat         principle of operation of the actuating element       momentary contact type         product extension optional light source       Yes         color of the actuating element       yellow         material of the actuating element       plastic         shape of the actuating element       round         outer diameter of the actuating element       29.45 mm         marking of the actuating element       configurator/Configuration ldentification Number (CIN)         number of contact modules       1         Front ring       Yes         design of the front ring       Standard         material of the front ring       Standard         Material of the front ring       silver                                                                                                                                                                                                                                                                                                                                                                                                                                                                                                                                                                                                                                                                                             | <u>3SU1</u>                                      | • of the supplied actuator <u>3SU1051-0</u>                                                                                                               | AB30-0AA0    |
| design of the actuating element       Button, flat         principle of operation of the actuating element       momentary contact type         product extension optional light source       Yes         color of the actuating element       yellow         material of the actuating element       plastic         shape of the actuating element       round         outer diameter of the actuating element       29.45 mm         marking of the actuating element       configurator/Configuration Identification Number (CIN)         number of contact modules       1         Front ring       Yes         design of the front ring       Standard         material of the front ring       Standard         Metal, high gloss       color of the front ring         silver       Holder                                                                                                                                                                                                                                                                                                                                                                                                                                                                                                                                                                                                                                                                          | 1                                                | number of command points 1                                                                                                                                |              |
| principle of operation of the actuating element         momentary contact type           product extension optional light source         Yes           color of the actuating element         yellow           material of the actuating element         plastic           shape of the actuating element         plastic           outer diameter of the actuating element         29.45 mm           marking of the actuating element         Any inscription, text or symbol, can only be ordered via SIRIUS ACT configurator/Configurator/Configurator Number (CIN)           number of contact modules         1           Front ring         Yes           design of the front ring         Standard           material of the front ring         Metal, high gloss           color of the front ring         silver                                                                                                                                                                                                                                                                                                                                                                                                                                                                                                                                                                                                                                                  |                                                  | tuator                                                                                                                                                    |              |
| product extension optional light source       Yes         color of the actuating element       yellow         material of the actuating element       plastic         shape of the actuating element       round         outer diameter of the actuating element       29.45 mm         marking of the actuating element       Any inscription, text or symbol, can only be ordered via SIRIUS ACT configurator/Configuration Identification Number (CIN)         number of contact modules       1         Front ring       Yes         design of the front ring       Standard         material of the front ring       Metal, high gloss         color of the front ring       silver                                                                                                                                                                                                                                                                                                                                                                                                                                                                                                                                                                                                                                                                                                                                                                                    | Buttor                                           | design of the actuating element Button, flat                                                                                                              |              |
| color of the actuating element       yellow         material of the actuating element       plastic         shape of the actuating element       round         outer diameter of the actuating element       29.45 mm         marking of the actuating element       Any inscription, text or symbol, can only be ordered via SIRIUS ACT configurator/Configuration Identification Number (CIN)         number of contact modules       1         Front ring       Yes         design of the front ring       Standard         material of the front ring       Metal, high gloss         color of the front ring       silver                                                                                                                                                                                                                                                                                                                                                                                                                                                                                                                                                                                                                                                                                                                                                                                                                                              | mome                                             | principle of operation of the actuating element momentary                                                                                                 | contact type |
| material of the actuating elementplasticshape of the actuating elementroundouter diameter of the actuating element29.45 mmmarking of the actuating elementAny inscription, text or symbol, can only be ordered via SIRIUS ACT<br>configurator/Configuration Identification Number (CIN)number of contact modules1Front ringYesdesign of the front ringStandardmaterial of the front ringMetal, high glosscolor of the front ringsilver                                                                                                                                                                                                                                                                                                                                                                                                                                                                                                                                                                                                                                                                                                                                                                                                                                                                                                                                                                                                                                      | Yes                                              | broduct extension optional light source Yes                                                                                                               |              |
| shape of the actuating element       round         outer diameter of the actuating element       29.45 mm         marking of the actuating element       Any inscription, text or symbol, can only be ordered via SIRIUS ACT configurator/Configuration Identification Number (CIN)         number of contact modules       1         Front ring       Yes         design of the front ring       Standard         material of the front ring       Metal, high gloss         color of the front ring       silver                                                                                                                                                                                                                                                                                                                                                                                                                                                                                                                                                                                                                                                                                                                                                                                                                                                                                                                                                          | yellow                                           | color of the actuating element yellow                                                                                                                     |              |
| outer diameter of the actuating element       29.45 mm         marking of the actuating element       Any inscription, text or symbol, can only be ordered via SIRIUS ACT configurator/Configuration Identification Number (CIN)         number of contact modules       1         Front ring       Yes         design of the front ring       Standard         material of the front ring       Metal, high gloss         color of the front ring       silver                                                                                                                                                                                                                                                                                                                                                                                                                                                                                                                                                                                                                                                                                                                                                                                                                                                                                                                                                                                                             | plastic                                          | naterial of the actuating element plastic                                                                                                                 |              |
| marking of the actuating element       Any inscription, text or symbol, can only be ordered via SIRIUS ACT configurator/Configuration Identification Number (CIN)         number of contact modules       1         Front ring       Yes         design of the front ring       Standard         material of the front ring       Metal, high gloss         color of the front ring       silver         Holder       Fort ring                                                                                                                                                                                                                                                                                                                                                                                                                                                                                                                                                                                                                                                                                                                                                                                                                                                                                                                                                                                                                                             | round                                            | shape of the actuating element round                                                                                                                      |              |
| configurator/Configuration Identification Number (CIN)       number of contact modules     1       Front ring     Yes       product component front ring     Yes       design of the front ring     Standard       material of the front ring     Metal, high gloss       color of the front ring     silver       Holder     I                                                                                                                                                                                                                                                                                                                                                                                                                                                                                                                                                                                                                                                                                                                                                                                                                                                                                                                                                                                                                                                                                                                                             | 29.45                                            | outer diameter of the actuating element 29.45 mm                                                                                                          |              |
| Front ring       Yes         product component front ring       Yes         design of the front ring       Standard         material of the front ring       Metal, high gloss         color of the front ring       silver         Holder       Ver                                                                                                                                                                                                                                                                                                                                                                                                                                                                                                                                                                                                                                                                                                                                                                                                                                                                                                                                                                                                                                                                                                                                                                                                                        |                                                  |                                                                                                                                                           |              |
| product component front ring     Yes       design of the front ring     Standard       material of the front ring     Metal, high gloss       color of the front ring     silver                                                                                                                                                                                                                                                                                                                                                                                                                                                                                                                                                                                                                                                                                                                                                                                                                                                                                                                                                                                                                                                                                                                                                                                                                                                                                            | 1                                                | number of contact modules 1                                                                                                                               |              |
| design of the front ring     Standard       material of the front ring     Metal, high gloss       color of the front ring     silver       Holder                                                                                                                                                                                                                                                                                                                                                                                                                                                                                                                                                                                                                                                                                                                                                                                                                                                                                                                                                                                                                                                                                                                                                                                                                                                                                                                          |                                                  | ont ring                                                                                                                                                  |              |
| material of the front ring     Metal, high gloss       color of the front ring     silver       Holder                                                                                                                                                                                                                                                                                                                                                                                                                                                                                                                                                                                                                                                                                                                                                                                                                                                                                                                                                                                                                                                                                                                                                                                                                                                                                                                                                                      | Yes                                              | product component front ring Yes                                                                                                                          |              |
| color of the front ring         silver           Holder                                                                                                                                                                                                                                                                                                                                                                                                                                                                                                                                                                                                                                                                                                                                                                                                                                                                                                                                                                                                                                                                                                                                                                                                                                                                                                                                                                                                                     | Stand                                            | design of the front ring Standard                                                                                                                         |              |
| Holder                                                                                                                                                                                                                                                                                                                                                                                                                                                                                                                                                                                                                                                                                                                                                                                                                                                                                                                                                                                                                                                                                                                                                                                                                                                                                                                                                                                                                                                                      | Metal                                            | material of the front ring Metal, high                                                                                                                    | gloss        |
|                                                                                                                                                                                                                                                                                                                                                                                                                                                                                                                                                                                                                                                                                                                                                                                                                                                                                                                                                                                                                                                                                                                                                                                                                                                                                                                                                                                                                                                                             | silver                                           | color of the front ring silver                                                                                                                            |              |
|                                                                                                                                                                                                                                                                                                                                                                                                                                                                                                                                                                                                                                                                                                                                                                                                                                                                                                                                                                                                                                                                                                                                                                                                                                                                                                                                                                                                                                                                             |                                                  | older                                                                                                                                                     |              |
| material of the holder Plastic                                                                                                                                                                                                                                                                                                                                                                                                                                                                                                                                                                                                                                                                                                                                                                                                                                                                                                                                                                                                                                                                                                                                                                                                                                                                                                                                                                                                                                              | Plasti                                           | material of the holder Plastic                                                                                                                            |              |
| Display                                                                                                                                                                                                                                                                                                                                                                                                                                                                                                                                                                                                                                                                                                                                                                                                                                                                                                                                                                                                                                                                                                                                                                                                                                                                                                                                                                                                                                                                     |                                                  | splay                                                                                                                                                     |              |
| number of LED modules 1                                                                                                                                                                                                                                                                                                                                                                                                                                                                                                                                                                                                                                                                                                                                                                                                                                                                                                                                                                                                                                                                                                                                                                                                                                                                                                                                                                                                                                                     | 1                                                | number of LED modules 1                                                                                                                                   |              |
| General technical data                                                                                                                                                                                                                                                                                                                                                                                                                                                                                                                                                                                                                                                                                                                                                                                                                                                                                                                                                                                                                                                                                                                                                                                                                                                                                                                                                                                                                                                      |                                                  | eneral technical data                                                                                                                                     |              |
| product function positive opening Yes                                                                                                                                                                                                                                                                                                                                                                                                                                                                                                                                                                                                                                                                                                                                                                                                                                                                                                                                                                                                                                                                                                                                                                                                                                                                                                                                                                                                                                       | Yes                                              | product function positive opening Yes                                                                                                                     |              |
| product component light source Yes                                                                                                                                                                                                                                                                                                                                                                                                                                                                                                                                                                                                                                                                                                                                                                                                                                                                                                                                                                                                                                                                                                                                                                                                                                                                                                                                                                                                                                          | Yes                                              | broduct component light source Yes                                                                                                                        |              |
| insulation voltage rated value 320 V                                                                                                                                                                                                                                                                                                                                                                                                                                                                                                                                                                                                                                                                                                                                                                                                                                                                                                                                                                                                                                                                                                                                                                                                                                                                                                                                                                                                                                        | 320 V                                            | nsulation voltage rated value 320 V                                                                                                                       |              |
| degree of pollution 3                                                                                                                                                                                                                                                                                                                                                                                                                                                                                                                                                                                                                                                                                                                                                                                                                                                                                                                                                                                                                                                                                                                                                                                                                                                                                                                                                                                                                                                       | 3                                                | degree of pollution 3                                                                                                                                     |              |
| type of voltage of the operating voltage AC/DC                                                                                                                                                                                                                                                                                                                                                                                                                                                                                                                                                                                                                                                                                                                                                                                                                                                                                                                                                                                                                                                                                                                                                                                                                                                                                                                                                                                                                              | AC/D                                             | ype of voltage of the operating voltage AC/DC                                                                                                             |              |
| surge voltage resistance rated value 4 kV                                                                                                                                                                                                                                                                                                                                                                                                                                                                                                                                                                                                                                                                                                                                                                                                                                                                                                                                                                                                                                                                                                                                                                                                                                                                                                                                                                                                                                   | 4 kV                                             | surge voltage resistance rated value 4 kV                                                                                                                 |              |
| protection class IP IP66, IP67, IP69(IP69K)                                                                                                                                                                                                                                                                                                                                                                                                                                                                                                                                                                                                                                                                                                                                                                                                                                                                                                                                                                                                                                                                                                                                                                                                                                                                                                                                                                                                                                 |                                                  | protection class IP IP66, IP67,                                                                                                                           | IP69(IP69K)  |
| of the terminal     IP20                                                                                                                                                                                                                                                                                                                                                                                                                                                                                                                                                                                                                                                                                                                                                                                                                                                                                                                                                                                                                                                                                                                                                                                                                                                                                                                                                                                                                                                    |                                                  |                                                                                                                                                           |              |