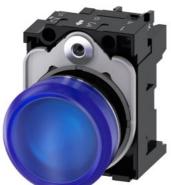

## 3SU1152-6AA50-1AA0-Z Y19

Indicator lights, 22 mm, round, metal, shiny, blue, lens, smooth, with holder, LED module with integrated LED 24 V AC/DC, screw terminal, with laser labeling, inscription or symbol Customer-specific selection with SIRIUS ACT configurator (CIN)

| product brand name                                                                                                                                                                                                                                                                                                                                                                                                                                                                                        | SIRIUS ACT                                                                                                                                                                                                                 |
|-----------------------------------------------------------------------------------------------------------------------------------------------------------------------------------------------------------------------------------------------------------------------------------------------------------------------------------------------------------------------------------------------------------------------------------------------------------------------------------------------------------|----------------------------------------------------------------------------------------------------------------------------------------------------------------------------------------------------------------------------|
| product designation                                                                                                                                                                                                                                                                                                                                                                                                                                                                                       | Indicator lights                                                                                                                                                                                                           |
| design of the product                                                                                                                                                                                                                                                                                                                                                                                                                                                                                     | Complete unit                                                                                                                                                                                                              |
| product type designation                                                                                                                                                                                                                                                                                                                                                                                                                                                                                  | 3SU1                                                                                                                                                                                                                       |
| product line                                                                                                                                                                                                                                                                                                                                                                                                                                                                                              | Metal, shiny, 22 mm                                                                                                                                                                                                        |
| manufacturer's article number                                                                                                                                                                                                                                                                                                                                                                                                                                                                             |                                                                                                                                                                                                                            |
| <ul> <li>of supplied LED module</li> </ul>                                                                                                                                                                                                                                                                                                                                                                                                                                                                | <u>3SU1401-1BB50-1AA0</u>                                                                                                                                                                                                  |
| <ul> <li>of the supplied holder</li> </ul>                                                                                                                                                                                                                                                                                                                                                                                                                                                                | <u>3SU1550-0AA10-0AA0</u>                                                                                                                                                                                                  |
| <ul> <li>of supplied repeater</li> </ul>                                                                                                                                                                                                                                                                                                                                                                                                                                                                  | <u>3SU1051-6AA50-0AA0</u>                                                                                                                                                                                                  |
| Enclosure                                                                                                                                                                                                                                                                                                                                                                                                                                                                                                 |                                                                                                                                                                                                                            |
| number of command points                                                                                                                                                                                                                                                                                                                                                                                                                                                                                  | 1                                                                                                                                                                                                                          |
| Actuator                                                                                                                                                                                                                                                                                                                                                                                                                                                                                                  |                                                                                                                                                                                                                            |
| product extension optional light source                                                                                                                                                                                                                                                                                                                                                                                                                                                                   | Yes                                                                                                                                                                                                                        |
| color                                                                                                                                                                                                                                                                                                                                                                                                                                                                                                     |                                                                                                                                                                                                                            |
| <ul> <li>of the actuating element</li> </ul>                                                                                                                                                                                                                                                                                                                                                                                                                                                              | blue                                                                                                                                                                                                                       |
| material of the actuating element                                                                                                                                                                                                                                                                                                                                                                                                                                                                         | plastic                                                                                                                                                                                                                    |
| shape of the actuating element                                                                                                                                                                                                                                                                                                                                                                                                                                                                            | round                                                                                                                                                                                                                      |
| outer diameter of the actuating element                                                                                                                                                                                                                                                                                                                                                                                                                                                                   | 29.45 mm                                                                                                                                                                                                                   |
| marking of the actuating element                                                                                                                                                                                                                                                                                                                                                                                                                                                                          | Any inscription, text or symbol, can only be ordered via SIRIUS ACT<br>configurator/Configuration Identification Number (CIN)                                                                                              |
|                                                                                                                                                                                                                                                                                                                                                                                                                                                                                                           | coniguration dentification number (Chy)                                                                                                                                                                                    |
| Front ring                                                                                                                                                                                                                                                                                                                                                                                                                                                                                                |                                                                                                                                                                                                                            |
| Front ring product component front ring                                                                                                                                                                                                                                                                                                                                                                                                                                                                   | No                                                                                                                                                                                                                         |
|                                                                                                                                                                                                                                                                                                                                                                                                                                                                                                           |                                                                                                                                                                                                                            |
| product component front ring                                                                                                                                                                                                                                                                                                                                                                                                                                                                              |                                                                                                                                                                                                                            |
| product component front ring<br>Holder                                                                                                                                                                                                                                                                                                                                                                                                                                                                    | No                                                                                                                                                                                                                         |
| product component front ring<br>Holder<br>material of the holder                                                                                                                                                                                                                                                                                                                                                                                                                                          | No                                                                                                                                                                                                                         |
| product component front ring<br>Holder<br>material of the holder<br>Display                                                                                                                                                                                                                                                                                                                                                                                                                               | No<br>Plastic                                                                                                                                                                                                              |
| product component front ring<br>Holder<br>material of the holder<br>Display<br>number of LED modules                                                                                                                                                                                                                                                                                                                                                                                                      | No<br>Plastic                                                                                                                                                                                                              |
| product component front ring<br>Holder<br>material of the holder<br>Display<br>number of LED modules<br>General technical data                                                                                                                                                                                                                                                                                                                                                                            | No<br>Plastic<br>1                                                                                                                                                                                                         |
| product component front ring<br>Holder<br>material of the holder<br>Display<br>number of LED modules<br>General technical data<br>product component light source                                                                                                                                                                                                                                                                                                                                          | No<br>Plastic<br>1<br>Yes                                                                                                                                                                                                  |
| product component front ring<br>Holder<br>material of the holder<br>Display<br>number of LED modules<br>General technical data<br>product component light source<br>insulation voltage rated value                                                                                                                                                                                                                                                                                                        | No<br>Plastic<br>1<br>Yes<br>320 V                                                                                                                                                                                         |
| product component front ring<br>Holder<br>material of the holder<br>Display<br>number of LED modules<br>General technical data<br>product component light source<br>insulation voltage rated value<br>degree of pollution                                                                                                                                                                                                                                                                                 | No           Plastic           1           Yes           320 V           3                                                                                                                                                 |
| product component front ring<br>Holder<br>material of the holder<br>Display<br>number of LED modules<br>General technical data<br>product component light source<br>insulation voltage rated value<br>degree of pollution<br>surge voltage resistance rated value                                                                                                                                                                                                                                         | No           Plastic           1           Same           320 V           3           4 kV                                                                                                                                 |
| product component front ring<br>Holder<br>material of the holder<br>Display<br>number of LED modules<br>General technical data<br>product component light source<br>insulation voltage rated value<br>degree of pollution<br>surge voltage resistance rated value<br>protection class IP                                                                                                                                                                                                                  | No           Plastic           1           Yes           320 V           3           4 kV           IP66, IP67, IP69(IP69K)                                                                                                |
| product component front ring<br>Holder<br>material of the holder<br>Display<br>number of LED modules<br>General technical data<br>product component light source<br>insulation voltage rated value<br>degree of pollution<br>surge voltage resistance rated value<br>protection class IP<br>• of the terminal                                                                                                                                                                                             | No           Plastic           1           Yes           320 V           3           4 kV           IP66, IP67, IP69(IP69K)           IP20                                                                                 |
| product component front ring<br>Holder<br>material of the holder<br>Display<br>number of LED modules<br>General technical data<br>product component light source<br>insulation voltage rated value<br>degree of pollution<br>surge voltage resistance rated value<br>protection class IP<br>• of the terminal<br>degree of protection NEMA rating                                                                                                                                                         | No           Plastic           1           Yes           320 V           3           4 kV           IP66, IP67, IP69(IP69K)           IP20                                                                                 |
| product component front ring         Holder         material of the holder         Display         number of LED modules         General technical data         product component light source         insulation voltage rated value         degree of pollution         surge voltage resistance rated value         protection class IP         • of the terminal         degree of protection NEMA rating         shock resistance                                                                    | No           Plastic           1           Yes           320 V           3           4 kV           IP66, IP67, IP69(IP69K)           IP20           1, 2, 3, 3R, 4, 4X, 12, 13                                            |
| product component front ring         Holder         material of the holder         Display         number of LED modules         General technical data         product component light source         insulation voltage rated value         degree of pollution         surge voltage resistance rated value         protection class IP         • of the terminal         degree of protection NEMA rating         shock resistance         • according to IEC 60068-2-27                              | No           Plastic           1           Yes           320 V           3           4 kV           IP66, IP67, IP69(IP69K)           IP20           1, 2, 3, 3R, 4, 4X, 12, 13                                            |
| product component front ring         Holder         material of the holder         Display         number of LED modules         General technical data         product component light source         insulation voltage rated value         degree of pollution         surge voltage resistance rated value         protection class IP         • of the terminal         degree of protection NEMA rating         shock resistance         • according to IEC 60068-2-27         vibration resistance | No           Plastic           1           Yes           320 V           3           4 kV           IP66, IP67, IP69(IP69K)           IP20           1, 2, 3, 3R, 4, 4X, 12, 13           sinusoidal half-wave 15g / 11 ms |