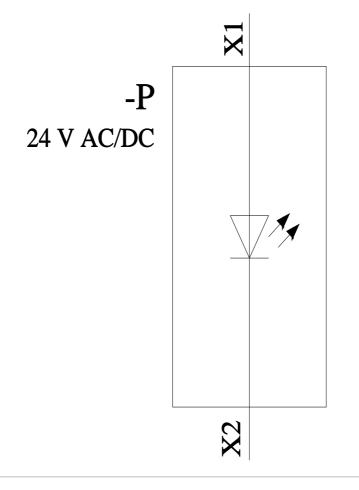

| Supply voltage                                                                                                                |                                                                                          |
|-------------------------------------------------------------------------------------------------------------------------------|------------------------------------------------------------------------------------------|
| type of voltage of the supply voltage of the light source                                                                     | AC/DC                                                                                    |
| supply voltage of the light source at AC                                                                                      |                                                                                          |
| at 50 Hz rated value                                                                                                          | 24 V                                                                                     |
| <ul> <li>at 60 Hz rated value</li> </ul>                                                                                      | 24 V                                                                                     |
| <ul> <li>at 60 Hz rated value</li> </ul>                                                                                      | 24 24 V                                                                                  |
| supply voltage of the light source at DC                                                                                      |                                                                                          |
| rated value                                                                                                                   | 24 V                                                                                     |
| rated value                                                                                                                   | 24 24 V                                                                                  |
| relative negative tolerance of the supply voltage                                                                             | 20 %                                                                                     |
| relative positive tolerance of the supply voltage                                                                             | 20 %                                                                                     |
| Control circuit/ Control                                                                                                      |                                                                                          |
| inrush current maximum                                                                                                        | 2 A                                                                                      |
| Connections/ Terminals                                                                                                        | 27                                                                                       |
|                                                                                                                               | - the set                                                                                |
| type of electrical connection                                                                                                 | other                                                                                    |
| of modules and accessories                                                                                                    | Screw-type terminal                                                                      |
| type of connectable conductor cross-sections                                                                                  |                                                                                          |
| solid with core end processing                                                                                                | 2x (0.5 0.75 mm <sup>2</sup> )                                                           |
| solid without core end processing                                                                                             | 2x (1.0 1.5 mm <sup>2</sup> )                                                            |
| <ul> <li>finely stranded with core end processing</li> </ul>                                                                  | 2x (0.5 1.5 mm²)                                                                         |
| <ul> <li>finely stranded without core end processing</li> </ul>                                                               | 2x (1,0 1,5 mm²)                                                                         |
| for AWG cables                                                                                                                | 2x (18 14)                                                                               |
| tightening torque of the screws in the bracket                                                                                | 1 1.2 N·m                                                                                |
| tightening torque with screw-type terminals                                                                                   | 0.8 0.9 N·m                                                                              |
| Lamp                                                                                                                          |                                                                                          |
| type of light source                                                                                                          | LED                                                                                      |
| color of the light source                                                                                                     | blue                                                                                     |
| light intensity                                                                                                               | 280 710 mcd                                                                              |
| Ambient conditions                                                                                                            |                                                                                          |
| ambient temperature                                                                                                           |                                                                                          |
| <ul> <li>during operation</li> </ul>                                                                                          | -25 +70 °C                                                                               |
| during storage                                                                                                                | -40 +80 °C                                                                               |
| environmental category during operation according to IEC                                                                      | 3M6, 3S2, 3B2, 3K6 (with relative air humidity of 10 95%, no condensation in             |
| 60721                                                                                                                         | operation permitted for all devices behind front panel)                                  |
| Installation/ mounting/ dimensions                                                                                            |                                                                                          |
| fastening method                                                                                                              | front plate mounting                                                                     |
| <ul> <li>of modules and accessories</li> </ul>                                                                                | Front plate mounting                                                                     |
| height                                                                                                                        | 40 mm                                                                                    |
| width                                                                                                                         | 30 mm                                                                                    |
| shape of the installation opening                                                                                             | round                                                                                    |
| mounting diameter                                                                                                             | 22.3 mm                                                                                  |
| positive tolerance of installation diameter                                                                                   | 0.4 mm                                                                                   |
| mounting height                                                                                                               | 11.8 mm                                                                                  |
| installation width                                                                                                            | 29.5 mm                                                                                  |
| installation depth                                                                                                            | 49.7 mm                                                                                  |
| Certificates/ approvals                                                                                                       |                                                                                          |
|                                                                                                                               |                                                                                          |
| Further information                                                                                                           |                                                                                          |
| Siemens has decided to exit the Russian market (see here).<br>https://press.siemens.com/global/en/pressrelease/siemens-wind-c | down-russian-business                                                                    |
| Siemens is working on the renewal of the current EAC certific                                                                 |                                                                                          |
|                                                                                                                               | of the EAC certification if you intend to import or offer to supply these products to an |
| EAC relevant market (other than the sanctioned EAEU member si<br>Information on the packaging                                 | tates Russia of Belarus).                                                                |
| https://support.industry.siemens.com/cs/ww/en/view/109813875                                                                  |                                                                                          |
| Information- and Downloadcenter (Catalogs, Brochures,)                                                                        |                                                                                          |
| https://www.siemens.com/ic10                                                                                                  |                                                                                          |
| Industry Mall (Online ordering system)<br>https://mall.industry.siemens.com/mall/en/en/Catalog/product?mlf                    | b=3SU1152-6AA50-1AA0-7 Y19                                                               |
| Cax online generator                                                                                                          |                                                                                          |
| http://support.automation.siemens.com/WW/CAXorder/default.asp                                                                 |                                                                                          |
| Service&Support (Manuals, Certificates, Characteristics, FAG                                                                  |                                                                                          |
|                                                                                                                               | $50.1007 \times 10^{-10}$                                                                |
| https://support.industry.siemens.com/cs/ww/en/ps/3SU1152-6AA<br>Image database (product images, 2D dimension drawings, 3D     |                                                                                          |