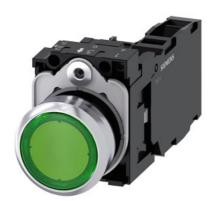

### **Data sheet**

Illuminated pushbutton, 22 mm, round, metal, shiny, green, pushbutton, flat, momentary contact type, with holder, 1 NO+1 NC, LED module with integrated LED 24 V AC/DC, screw terminal, with laser labeling, lower case