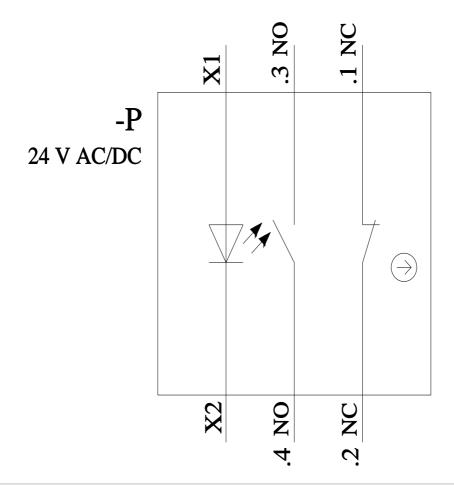

### **Data sheet**

Illuminated pushbutton, 22 mm, round, metal, shiny, green, pushbutton, flat, momentary contact type, with holder, 1 NO+1 NC, LED module with integrated LED 24 V AC/DC, screw terminal, with laser labeling, lower case