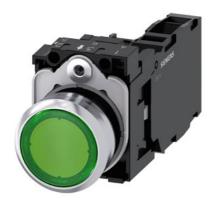

### **Data sheet**

Illuminated pushbutton, 22 mm, round, metal, shiny, green, pushbutton, flat, momentary contact type, with holder, 1 NO+1 NC, LED module with integrated LED 24 V AC/DC, screw terminal, with laser labeling, upper case

| product brand name product designation dosign of the product product type designation product line manufacturer's article number  • of supplied contact module at position 1 • of supplied actuator • of the supplied Actuator subject to extra the supplied actuator administration of the actuating element principle of operation of the actuating element product extension opinional light source color of the actuating element product extension opinional light source color of the actuating element product extension opinional light source color of the actuating element product extension opinional light source color of the actuating element product extension opinional light source color of the actuating element product extension opinional light source color of the actuating element product extension opinional light source color of the actuating element shape of the actuating element product extension opinional light source color of the actuating element product extension opinional light source color of the actuating element product extension opinional light source color of the actuating element product of the actuating element plastic shape of the actuating element arriving of the actuating element product component front ring product component front ring gisland gisland product component front ring gisland product component front ring design of the front ring sliver  ###################################                                                                                                                                                                                                                                                                                                                                                                                                                                                                                                                                                                                                                                                        |                                                              |                                     |
|--------------------------------------------------------------------------------------------------------------------------------------------------------------------------------------------------------------------------------------------------------------------------------------------------------------------------------------------------------------------------------------------------------------------------------------------------------------------------------------------------------------------------------------------------------------------------------------------------------------------------------------------------------------------------------------------------------------------------------------------------------------------------------------------------------------------------------------------------------------------------------------------------------------------------------------------------------------------------------------------------------------------------------------------------------------------------------------------------------------------------------------------------------------------------------------------------------------------------------------------------------------------------------------------------------------------------------------------------------------------------------------------------------------------------------------------------------------------------------------------------------------------------------------------------------------------------------------------------------------------------------------------------------------------------------------------------------------------------------------------------------------------------------------------------------------------------------------------------------------------------------------------------------------------------------------------------------------------------------------------------------------------------------------------------------------------------------------------------------------------------------|--------------------------------------------------------------|-------------------------------------|
| design of the product product type designation product line Metal, shiny, 22 mm Metal, shiny, 22 mm Metal, shiny, 22 mm Metal, shiny, 22 mm  **Of supplied contact module at position 1 **SU1400-1AA10-1FA0 **Of supplied LED module **Of the supplied LED module **Of the supplied Actuator **Of the actuating element **Of the actuating element **Designation of the actuating element **Designation of the actuating element **Of the actuating element **Order of the actuating element **Order diameter of the actuating element **Outer diam | product brand name                                           | SIRIUS ACT                          |
| product type designation product line Metal, shiny, 22 mm Metal, shiny, 22 mm manufacturer's article number  • of supplied LED module • of supplied LED module • of the supplied held by supplied actuator number of command points 1  Actuator  design of the actuating element product extension optional light source color of the actuating element product extension optional light source shape of the actuating element paterial of the actuating element paterial of the actuating element product extension optional light source shape of the actuating element product extension optional light source paterial of the actuating element paterial of the actuating element paterial of the actuating element product design of the actuating element product component front ring product component front ring product component front ring design of the front ring sliver  Bistindard material of the front ring Metal, high gloss color of the front ring Metal, high gloss color of the front ring product function positive opening product function positive opening product function positive opening product function positive opening yes product cass IP                                                                                                                                                                                                                                                                                                                                                                                                              | product designation                                          | Illuminated pushbuttons             |
| product line manufacturer's article number  of supplied contact module at position 1  of supplied LED module  of the supplied holder  of the supplied contact module at position 3  sulfation And 10-1EAQ  of the supplied holder  of the supplied contact module  of the supplied holder  of the supplied contact module  sulfation And 10-1EAQ  assulfation And 10-1EAQ  sulfation And 10-1EAQ  sulfation And 10-1EAQ  sulfation And 10-1EAQ  sulfation And 10-1EAQ  number of command points  1  Actuator  design of the actuating element  principle of operation of the actuating element  principle of operation of the actuating element  product extension optional light source  yes  color of the actuating element  outer diameter of the actuating element  marking of the actuating element  outer diameter of the actuating element  arriving the actuating element  Any inscription, text in upper case  number of contact modules  1  Front ring  yes  design of the front ring  sistendard  material of the front ring  Metal, high gloss  color of the front ring  material of the holder  Plastic  Display  number of LED modules  1  General technical data  product component light source  yes  insulation voltage rated value  degree of polluttion  3  1  type of voltage of the operating voltage  AC/DC  surge voltage resistance rated value  1  1960. IP67, IP69(IP69K)  1  1920. clamping screw tightened                                                                                                                                                                                                                                                                                                                                                                                                                                                                                                                                                                                                                                                                                         | design of the product                                        | Complete unit                       |
| manufacturer's article number  of supplied contact module at position 1  of supplied LED module  of the supplied actuator  substitution of the supplied actuator  of the supplied actuator  substitution of the supplied actuator  substitution of the | product type designation                                     | 3SU1                                |
| of supplied LED module of supplied LED module of the supplied holder of the supplied holder of the supplied holder of the supplied acutator substitution assuration substitution assuration substitution assuration assuration assuration assuration of the acutating element principle of operation of the actuating element principle of operation of the actuating element product extension optional light source color of the actuating element green material of the actuating element authority of the actuating element authority of the actuating element outer diameter of the actuating element number of contact modules  1  Front ring product component front ring design of the front ring material of the front ring material of the front ring material of the front ring substitution action or of the front ring material of the holder  Plastic  Display number of LED modules  1  Concrat Inchinical data product Component light source yes insulation voltage rated value degree of pollution 3  Lype of voltage of the operating voltage surge voltage resistance rated value  • of the terminal  Pool, clamping screw tightened                                                                                                                                                                                                                                                                                                                                                                                                                                                                                                                                                                                                                                                                                                                                                                                                                                                                                                                                                                       | product line                                                 | Metal, shiny, 22 mm                 |
| of the supplied holder of the supplied actuator anumber of command points  1  Actuator  design of the actuating element principle of operation of the actuating element product extension optional light source color of the actuating element shape of the actuating element product extension optional light source color of the actuating element shape of the actuating element pastic shape of the actuating element outer diameter of the actuating element product diameter of the actuating element outer diameter of the actuating element Any inscription, text in upper case number of contact modules  1  Front ring product component front ring design of the front ring Metal, high gloss color of the front ring Metal, high gloss color of the front ring Metal, high gloss color of the front ring Tender of LED modules  1  General technical data product component light source Yes product component light source Yes Insulation voltage rated value degree of pollution 3  type of voltage of the operating voltage surge voltage resistance rated value  • of the terminal  Positional Response wightened                                                                                                                                                                                                                                                                                                                                                                                                                                                                                                                                                                                                                                                                                                                                                                                                                                                                                                                                                                                              | manufacturer's article number                                |                                     |
| of the supplied holder of the supplied actuator 3SU1550-0AA10-0AA0  tunber of command points  Actuator  design of the actuating element principle of operation of the actuating element product extension optional light source color of the actuating element material of the actuating element product extension optional light source color of the actuating element pastic shape of the actuating element plastic shape of the actuating element product extension optional light source and the actuating element plastic shape of the actuating element plastic shape of the actuating element Any inscription, text in upper case number of contact modules 1  Front ring product component front ring Aleal, high gloss color of the front ring Metal, high gloss color of the front ring Holder material of the holder Display number of LED modules 1  General technical data product function positive opening product component light source Yes insulation voltage rated value degree of pollution 1  type of voltage of the operating voltage surge voltage resistance rated value of the terminal Pip20, clamping screw tightened                                                                                                                                                                                                                                                                                                                                                                                                                                                                                                                                                                                                                                                                                                                                                                                                                                                                                                                                                                               | <ul> <li>of supplied contact module at position 1</li> </ul> | 3SU1400-1AA10-1FA0                  |
| Of the supplied actuator  number of command points  Actuator  design of the actuating element principle of operation of the actuating element product extension optional light source color of the actuating element material of the actuating element poduct extension optional light source color of the actuating element plastic shape of the actuating element plastic shape of the actuating element outer diameter of the actuating element product extension optional light source  1                                                                                                                                                                                                                                                                                                                                                                                                                                                                                                                                                                                                                                                                                                                                                                                                                                                                                                                                                                                                                                                                                                                                                                                                                                                                                                                                                                                                                                                                                                                                                                                                                                  | <ul> <li>of supplied LED module</li> </ul>                   | 3SU1401-1BB40-1AA0                  |
| number of command points  Actuator  design of the actuating element                                                                                                                                                                                                                                                                                                                                                                                                                                                                                                                                                                                                                                                                                                                                                                                                                                                                                                                                                                                                                                                                                                                                                                                                                                                                                                                                                                                                                                                                                                                                                                                                                                                                                                                                                                                                                                                                                                                                                                                                                                                            | <ul> <li>of the supplied holder</li> </ul>                   | 3SU1550-0AA10-0AA0                  |
| design of the actuating element principle of operation of the actuating element momentary contact type product extension optional light source Yes color of the actuating element green material of the actuating element plastic shape of the actuating element round outer diameter of the actuating element Any inscription, text in upper case number of contact modules 1  Front ring product component front ring Yes design of the front ring Metal, high gloss color of the front ring sliver material of the holder plastic  Display number of LED modules 1  General technical data product component light source Yes insulation voltage rated value 320 V  degree of pollution yellow large resistance rated value 4 kV protection class IP e of the terminal ippe of the contact price of the contact product protection class IP e of the terminal                                                                                                                                                                                                                                                                                                                                                                                                                                                                                                                                                                                                                                                                                                                                                                                                                                                                                                                                                                                                                                                                                                                                                                                                                                                               | of the supplied actuator                                     | 3SU1051-0AB40-0AA0                  |
| design of the actuating element Button, flat  principle of operation of the actuating element momentary contact type product extension optional light source Yes color of the actuating element green material of the actuating element plastic shape of the actuating element round outer diameter of the actuating element Any inscription, text in upper case number of contact modules 1  Front ring product component front ring Yes design of the front ring Metal, high gloss color of the front ring silver  Metal, high gloss color of the front ring Plastic  Display number of LED modules 1  General technical data product component light source Yes insulation voltage rated value 320 V degree of pollution 3 type of voltage of the operating voltage AC/DC surge voltage resistance rated value 4 kV protection class IP of the terminal ip20, clamping screw tightened                                                                                                                                                                                                                                                                                                                                                                                                                                                                                                                                                                                                                                                                                                                                                                                                                                                                                                                                                                                                                                                                                                                                                                                                                                      | number of command points                                     | 1                                   |
| principle of operation of the actuating element product extension optional light source color of the actuating element material of the actuating element outer diameter of the actuating element marking of the actuating element marking of the actuating element arking of the actuating element marking of the actuating element number of contact modules  front ring product component front ring design of the front ring Metal, high gloss color of the front ring material of the front ring material of the holder  Plastic  Display number of LED modules 1  General technical data product component light source Yes insulation voltage rated value degree of pollution type of voltage of the operating voltage surge voltage resistance rated value e of the terminal  prote clamping screw tightened                                                                                                                                                                                                                                                                                                                                                                                                                                                                                                                                                                                                                                                                                                                                                                                                                                                                                                                                                                                                                                                                                                                                                                                                                                                                                                            | Actuator                                                     |                                     |
| product extension optional light source  color of the actuating element  material of the actuating element  shape of the actuating element  outer diameter of the actuating element  number of contact modules  1  Front ring  product component front ring  design of the front ring  material of the front ring  color of the front ring  material of the holder  Display  number of LED modules  1  Plastic  Display  product component light source  yes  insulation voltage rated value  degree of pollution  type of voltage of the operating voltage  surge voltage resistance rated value  e of the terminal                                                                                                                                                                                                                                                                                                                                                                                                                                                                                                                                                                                                                                                                                                                                                                                                                                                                                                                                                                                                                                                                                                                                                                                                                                                                                                                                                                                                                                                                                                           | design of the actuating element                              | Button, flat                        |
| color of the actuating element plastic shape of the actuating element round outer diameter of the actuating element 29.45 mm marking of the actuating element Any inscription, text in upper case number of contact modules 1  Front ring product component front ring Yes design of the front ring Standard material of the front ring silver  Holder material of the holder Plastic  Display number of LED modules 1  General technical data product function positive opening Yes insulation voltage rated value 320 V degree of pollution 3 type of voltage resistance rated value 4 kV protection class IP outer 129.45 mm  plastic plastic plastic plastic Yes product camponent light source 4 kV protection class IP of the terminal 1P20, clamping screw tightened                                                                                                                                                                                                                                                                                                                                                                                                                                                                                                                                                                                                                                                                                                                                                                                                                                                                                                                                                                                                                                                                                                                                                                                                                                                                                                                                                    | principle of operation of the actuating element              | momentary contact type              |
| material of the actuating element shape of the actuating element outer diameter of the actuating element marking of the actuating element number of contact modules  Pront ring product component front ring design of the front ring material of the front ring Metal, high gloss color of the front ring material of the holder  Plastic  Display number of LED modules  1  General technical data product component light source insulation voltage rated value degree of pollution surge voltage resistance rated value  4 kV protection class IP output for the same and so the sing some tight source terminal output files for the feed of the terminal  plastic  Plastic  Plastic  Plastic  Ac/DC surge voltage resistance rated value 4 kV protection class IP in file file for the set in the plastic for the feed of the terminal  pounds  pounds  plastic  P | product extension optional light source                      | Yes                                 |
| shape of the actuating element outer diameter of the actuating element marking of the actuating element number of contact modules  Front ring product component front ring design of the front ring Metal, high gloss color of the front ring material of the holder  Metal, high gloss color of the front ring Holder material of the holder  Plastic  Display number of LED modules  1  General technical data product component light source insulation voltage rated value surge voltage rated value surge voltage resistance rated value protection class IP of the terminal  Any inscription, text in upper case Any inscription, text in upper case Any inscription, text in upper case  Any inscription, text in upper case  Any inscription, text in upper case  Any inscription, text in upper case  Net any inscription, text in uppe | color of the actuating element                               | green                               |
| outer diameter of the actuating element marking of the actuating element number of contact modules  1  Front ring product component front ring design of the front ring material of the front ring Metal, high gloss color of the front ring material of the holder  Display number of LED modules 1  General technical data product component light source insulation voltage rated value 320 V degree of pollution type of voltage of the operating voltage surge voltage resistance rated value  4 kV protection class IP of the terminal  29.45 mm Any inscription, text in upper case 1 Any inscription 1 Any inscr | material of the actuating element                            | plastic                             |
| marking of the actuating element number of contact modules  Front ring  product component front ring  design of the front ring  material of the front ring  Metal, high gloss color of the front ring  material of the holder  Plastic  Display  number of LED modules  General technical data  product function positive opening product component light source insulation voltage rated value  degree of pollution surge voltage resistance rated value  4 kV  protection class IP of the terminal  Any inscription, text in upper case  1  Any inscription, text in upper case  1  Yes  1  Yes  Standard  Metal, high gloss silver  Plastic  Plastic  1  General technical data  product component ight source insulation voltage rated value 320 V 320 V 320 V 320 V 321 V 322 V 323 V 324 S 325 S 326 S 327 S 327 S 328 S 328 S 328 S 329 S 329 S 320 S 3 | shape of the actuating element                               | round                               |
| number of contact modules  Front ring  product component front ring  design of the front ring  material of the front ring  Color of the front ring  Metal, high gloss  color of the front ring  material of the holder  Plastic  Display  number of LED modules  General technical data  product function positive opening product component light source insulation voltage rated value degree of pollution surge voltage resistance rated value  4 kV  protection class IP of the terminal  Yes  Standard  Metal, high gloss  1  Plastic  Plastic  1  Server  Ac/DC  Surge voltage rated value  4 kV  Protection class IP Ple6, IP67, IP69(IP69K)  • of the terminal                                                                                                                                                                                                                                                                                                                                                                                                                                                                                                                                                                                                                                                                                                                                                                                                                                                                                                                                                                                                                                                                                                                                                                                                                 | outer diameter of the actuating element                      | 29.45 mm                            |
| product component front ring design of the front ring Metal, high gloss color of the front ring silver  Holder material of the holder Plastic  Display number of LED modules 1  General technical data product function positive opening product component light source insulation voltage rated value degree of pollution 3 type of voltage of the operating voltage surge voltage resistance rated value of the terminal  Yes Plastic  1  Coneral technical data Product function positive opening Yes Insulation voltage rated value AC/DC Surge voltage resistance rated value  1  Ple6, IP67, IP69(IP69K) IP20, clamping screw tightened                                                                                                                                                                                                                                                                                                                                                                                                                                                                                                                                                                                                                                                                                                                                                                                                                                                                                                                                                                                                                                                                                                                                                                                                                                                                                                                                                                                                                                                                                  | marking of the actuating element                             | Any inscription, text in upper case |
| product component front ring  design of the front ring  material of the holder  material of the holder  Plastic  Display  number of LED modules  formulation positive opening  product function positive opening  product component light source  insulation voltage rated value  degree of pollution  surge voltage of the operating voltage  surge voltage resistance rated value  of the terminal  Yes  Plastic  1  Ceneral technical data  yes  surgevoltage rated value  320 V  degree of pollution  3  type of voltage of the operating voltage  AC/DC  surge voltage resistance rated value  protection class IP  iP66, IP67, IP69(IP69K)  of the terminal                                                                                                                                                                                                                                                                                                                                                                                                                                                                                                                                                                                                                                                                                                                                                                                                                                                                                                                                                                                                                                                                                                                                                                                                                                                                       | number of contact modules                                    | 1                                   |
| design of the front ring material of the front ring metrial of the front ring material of the front ring  material of the front ring  Holder  material of the holder  Plastic  Display  number of LED modules  1  General technical data  product function positive opening  yes product component light source insulation voltage rated value  degree of pollution 3  type of voltage of the operating voltage surge voltage resistance rated value  protection class IP of the terminal  Plastic  Plastic  Plastic  Plastic  Plastic  1  Compositive pening  Yes  1  AC/DC  Surge voltage resistance rated value  4 kV  Protection class IP IP66, IP67, IP69(IP69K)  • of the terminal IP20, clamping screw tightened                                                                                                                                                                                                                                                                                                                                                                                                                                                                                                                                                                                                                                                                                                                                                                                                                                                                                                                                                                                                                                                                                                                                                                                                                                                                                                                                                                                                        | Front ring                                                   |                                     |
| material of the front ring color of the front ring silver  Holder  material of the holder  Plastic  Display  number of LED modules  General technical data  product function positive opening product component light source insulation voltage rated value  320 ∨  degree of pollution 3 type of voltage of the operating voltage surge voltage resistance rated value  protection class IP of the terminal  Metal, high gloss silver  Metal, high gloss silver  Plastic  Plastic  1  4  Concatal conca  | product component front ring                                 | Yes                                 |
| color of the front ring  Holder  material of the holder  Plastic  Display  number of LED modules  1  General technical data  product function positive opening  yes  product component light source  yes  insulation voltage rated value  320 V  degree of pollution  3  type of voltage of the operating voltage  surge voltage resistance rated value  protection class IP  iP66, IP67, IP69(IP69K)  of the terminal  iP20, clamping screw tightened                                                                                                                                                                                                                                                                                                                                                                                                                                                                                                                                                                                                                                                                                                                                                                                                                                                                                                                                                                                                                                                                                                                                                                                                                                                                                                                                                                                                                                                                                                                                                                                                                                                                         | design of the front ring                                     | Standard                            |
| material of the holder  Plastic  Display  number of LED modules  1  General technical data  product function positive opening  yes  product component light source  yes  insulation voltage rated value  320 V  degree of pollution  3  type of voltage of the operating voltage  surge voltage resistance rated value  protection class IP    IP66, IP67, IP69(IP69K)    of the terminal    IP20, clamping screw tightened                                                                                                                                                                                                                                                                                                                                                                                                                                                                                                                                                                                                                                                                                                                                                                                                                                                                                                                                                                                                                                                                                                                                                                                                                                                                                                                                                                                                                                                                                                                                                                                                                                                                                                    | material of the front ring                                   | Metal, high gloss                   |
| material of the holder Plastic   Display 1   General technical data Yes   product function positive opening Yes   product component light source Yes   insulation voltage rated value 320 V   degree of pollution 3   type of voltage of the operating voltage AC/DC   surge voltage resistance rated value 4 kV   protection class IP IP66, IP67, IP69(IP69K)   of the terminal IP20, clamping screw tightened                                                                                                                                                                                                                                                                                                                                                                                                                                                                                                                                                                                                                                                                                                                                                                                                                                                                                                                                                                                                                                                                                                                                                                                                                                                                                                                                                                                                                                                                                                                                                                                                                                                                                                                | color of the front ring                                      | silver                              |
| number of LED modules  1  General technical data  product function positive opening Yes  product component light source Yes  insulation voltage rated value 320 V  degree of pollution 3  type of voltage of the operating voltage AC/DC  surge voltage resistance rated value 4 kV  protection class IP IP66, IP67, IP69(IP69K)  ● of the terminal IP20, clamping screw tightened                                                                                                                                                                                                                                                                                                                                                                                                                                                                                                                                                                                                                                                                                                                                                                                                                                                                                                                                                                                                                                                                                                                                                                                                                                                                                                                                                                                                                                                                                                                                                                                                                                                                                                                                             | Holder                                                       |                                     |
| number of LED modules  General technical data  product function positive opening                                                                                                                                                                                                                                                                                                                                                                                                                                                                                                                                                                                                                                                                                                                                                                                                                                                                                                                                                                                                                                                                                                                                                                                                                                                                                                                                                                                                                                                                                                                                                                                                                                                                                                                                                                                                                                                                                                                                                                                                                                               | material of the holder                                       | Plastic                             |
| product function positive opening product component light source product component light source insulation voltage rated value 320 V  degree of pollution 3 type of voltage of the operating voltage surge voltage resistance rated value  protection class IP   IP66, IP67, IP69(IP69K)   ● of the terminal   IP20, clamping screw tightened                                                                                                                                                                                                                                                                                                                                                                                                                                                                                                                                                                                                                                                                                                                                                                                                                                                                                                                                                                                                                                                                                                                                                                                                                                                                                                                                                                                                                                                                                                                                                                                                                                                                                                                                                                                  | Display                                                      |                                     |
| product function positive opening  product component light source  insulation voltage rated value  degree of pollution  type of voltage of the operating voltage  surge voltage resistance rated value  protection class IP  of the terminal  Yes  Yes  320 V  AC/DC  AC/DC  LP66, IP67, IP69(IP69K)  IP66, IP67, IP69(IP69K)  IP20, clamping screw tightened                                                                                                                                                                                                                                                                                                                                                                                                                                                                                                                                                                                                                                                                                                                                                                                                                                                                                                                                                                                                                                                                                                                                                                                                                                                                                                                                                                                                                                                                                                                                                                                                                                                                                                                                                                  | number of LED modules                                        | 1                                   |
| product component light source  insulation voltage rated value  320 V  degree of pollution  3 type of voltage of the operating voltage  surge voltage resistance rated value  protection class IP  of the terminal  Peo, IP69, IP69 (IP69K)  IP20, clamping screw tightened                                                                                                                                                                                                                                                                                                                                                                                                                                                                                                                                                                                                                                                                                                                                                                                                                                                                                                                                                                                                                                                                                                                                                                                                                                                                                                                                                                                                                                                                                                                                                                                                                                                                                                                                                                                                                                                    | General technical data                                       |                                     |
| insulation voltage rated value  degree of pollution  type of voltage of the operating voltage  surge voltage resistance rated value  protection class IP  of the terminal  insulation voltage rated value  AC/DC  4 kV  IP66, IP67, IP69(IP69K)  IP20, clamping screw tightened                                                                                                                                                                                                                                                                                                                                                                                                                                                                                                                                                                                                                                                                                                                                                                                                                                                                                                                                                                                                                                                                                                                                                                                                                                                                                                                                                                                                                                                                                                                                                                                                                                                                                                                                                                                                                                                | product function positive opening                            | Yes                                 |
| degree of pollution     3       type of voltage of the operating voltage     AC/DC       surge voltage resistance rated value     4 kV       protection class IP     IP66, IP67, IP69(IP69K)       ● of the terminal     IP20, clamping screw tightened                                                                                                                                                                                                                                                                                                                                                                                                                                                                                                                                                                                                                                                                                                                                                                                                                                                                                                                                                                                                                                                                                                                                                                                                                                                                                                                                                                                                                                                                                                                                                                                                                                                                                                                                                                                                                                                                        | product component light source                               | Yes                                 |
| type of voltage of the operating voltage  surge voltage resistance rated value  4 kV  protection class IP  of the terminal  IP20, clamping screw tightened                                                                                                                                                                                                                                                                                                                                                                                                                                                                                                                                                                                                                                                                                                                                                                                                                                                                                                                                                                                                                                                                                                                                                                                                                                                                                                                                                                                                                                                                                                                                                                                                                                                                                                                                                                                                                                                                                                                                                                     | insulation voltage rated value                               | 320 V                               |
| surge voltage resistance rated value  4 kV  protection class IP  • of the terminal  IP20, clamping screw tightened                                                                                                                                                                                                                                                                                                                                                                                                                                                                                                                                                                                                                                                                                                                                                                                                                                                                                                                                                                                                                                                                                                                                                                                                                                                                                                                                                                                                                                                                                                                                                                                                                                                                                                                                                                                                                                                                                                                                                                                                             | degree of pollution                                          | 3                                   |
| protection class IP  of the terminal  IP66, IP67, IP69(IP69K)  IP20, clamping screw tightened                                                                                                                                                                                                                                                                                                                                                                                                                                                                                                                                                                                                                                                                                                                                                                                                                                                                                                                                                                                                                                                                                                                                                                                                                                                                                                                                                                                                                                                                                                                                                                                                                                                                                                                                                                                                                                                                                                                                                                                                                                  | type of voltage of the operating voltage                     | AC/DC                               |
| • of the terminal IP20, clamping screw tightened                                                                                                                                                                                                                                                                                                                                                                                                                                                                                                                                                                                                                                                                                                                                                                                                                                                                                                                                                                                                                                                                                                                                                                                                                                                                                                                                                                                                                                                                                                                                                                                                                                                                                                                                                                                                                                                                                                                                                                                                                                                                               | surge voltage resistance rated value                         | 4 kV                                |
|                                                                                                                                                                                                                                                                                                                                                                                                                                                                                                                                                                                                                                                                                                                                                                                                                                                                                                                                                                                                                                                                                                                                                                                                                                                                                                                                                                                                                                                                                                                                                                                                                                                                                                                                                                                                                                                                                                                                                                                                                                                                                                                                | protection class IP                                          | IP66, IP67, IP69(IP69K)             |
| degree of protection NEMA rating 1, 2, 3, 3R, 4, 4X, 12, 13                                                                                                                                                                                                                                                                                                                                                                                                                                                                                                                                                                                                                                                                                                                                                                                                                                                                                                                                                                                                                                                                                                                                                                                                                                                                                                                                                                                                                                                                                                                                                                                                                                                                                                                                                                                                                                                                                                                                                                                                                                                                    | of the terminal                                              | IP20, clamping screw tightened      |
|                                                                                                                                                                                                                                                                                                                                                                                                                                                                                                                                                                                                                                                                                                                                                                                                                                                                                                                                                                                                                                                                                                                                                                                                                                                                                                                                                                                                                                                                                                                                                                                                                                                                                                                                                                                                                                                                                                                                                                                                                                                                                                                                | degree of protection NEMA rating                             | 1, 2, 3, 3R, 4, 4X, 12, 13          |