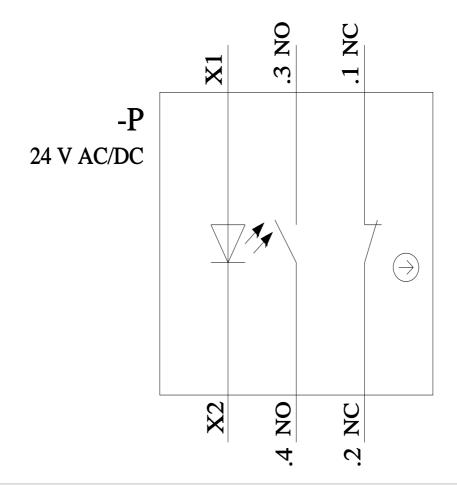

| product brand name product designation dosign of the product product type designation product line manufacturer's article number  • of supplied contact module at position 1 • of supplied actuator • of the supplied Actuator subject to extra the supplied actuator administration of the actuating element principle of operation of the actuating element product extension opinional light source color of the actuating element product extension opinional light source color of the actuating element product extension opinional light source color of the actuating element product extension opinional light source color of the actuating element product extension opinional light source color of the actuating element product extension opinional light source color of the actuating element product extension opinional light source color of the actuating element shape of the actuating element product extension opinional light source color of the actuating element product extension opinional light source color of the actuating element product extension opinional light source color of the actuating element product of the actuating element plastic shape of the actuating element arriving of the actuating element product component front ring product component front ring gisland gisland product component front ring gisland product component front ring design of the front ring sliver  ###################################                                                                                                                                                                                                                                                                                                                                                                                                                                                                                                                                                                                                                                                        |                                                              |                                     |
|--------------------------------------------------------------------------------------------------------------------------------------------------------------------------------------------------------------------------------------------------------------------------------------------------------------------------------------------------------------------------------------------------------------------------------------------------------------------------------------------------------------------------------------------------------------------------------------------------------------------------------------------------------------------------------------------------------------------------------------------------------------------------------------------------------------------------------------------------------------------------------------------------------------------------------------------------------------------------------------------------------------------------------------------------------------------------------------------------------------------------------------------------------------------------------------------------------------------------------------------------------------------------------------------------------------------------------------------------------------------------------------------------------------------------------------------------------------------------------------------------------------------------------------------------------------------------------------------------------------------------------------------------------------------------------------------------------------------------------------------------------------------------------------------------------------------------------------------------------------------------------------------------------------------------------------------------------------------------------------------------------------------------------------------------------------------------------------------------------------------------------|--------------------------------------------------------------|-------------------------------------|
| design of the product product type designation product line Metal, shiny, 22 mm Metal, shiny, 22 mm Metal, shiny, 22 mm Metal, shiny, 22 mm  **Of supplied contact module at position 1 **SU1400-1AA10-1FA0 **Of supplied LED module **Of the supplied LED module **Of the supplied Actuator **Of the actuating element **Of the actuating element **Designation of the actuating element **Designation of the actuating element **Of the actuating element **Order of the actuating element **Order diameter of the actuating element **Outer diam | product brand name                                           | SIRIUS ACT                          |
| product type designation product line Metal, shiny, 22 mm Metal, shiny, 22 mm manufacturer's article number  • of supplied LED module • of supplied LED module • of the supplied held by supplied actuator number of command points 1  Actuator  design of the actuating element product extension optional light source color of the actuating element product extension optional light source shape of the actuating element paterial of the actuating element paterial of the actuating element product extension optional light source shape of the actuating element product extension optional light source paterial of the actuating element paterial of the actuating element paterial of the actuating element product design of the actuating element product component front ring product component front ring product component front ring design of the front ring sliver  Bistindard material of the front ring Metal, high gloss color of the front ring Metal, high gloss color of the front ring product function positive opening product function positive opening product function positive opening product function positive opening yes product cass IP                                                                                                                                                                                                                                                                                                                                                                                                              | product designation                                          | Illuminated pushbuttons             |
| product line manufacturer's article number  of supplied contact module at position 1  of supplied LED module  of the supplied holder  of the supplied contact module at position 3  sulfation And 10-1EAQ  of the supplied holder  of the supplied contact module  of the supplied holder  of the supplied contact module  sulfation And 10-1EAQ  assulfation And 10-1EAQ  sulfation And 10-1EAQ  sulfation And 10-1EAQ  sulfation And 10-1EAQ  sulfation And 10-1EAQ  number of command points  1  Actuator  design of the actuating element  principle of operation of the actuating element  principle of operation of the actuating element  product extension optional light source  yes  color of the actuating element  outer diameter of the actuating element  marking of the actuating element  outer diameter of the actuating element  arriving the actuating element  Any inscription, text in upper case  number of contact modules  1  Front ring  yes  design of the front ring  sistendard  material of the front ring  Metal, high gloss  color of the front ring  material of the holder  Plastic  Display  number of LED modules  1  General technical data  product component light source  yes  insulation voltage rated value  degree of polluttion  3  1  type of voltage of the operating voltage  AC/DC  surge voltage resistance rated value  1  1960. IP67, IP69(IP69K)  1  1920. clamping screw tightened                                                                                                                                                                                                                                                                                                                                                                                                                                                                                                                                                                                                                                                                                         | design of the product                                        | Complete unit                       |
| manufacturer's article number  of supplied contact module at position 1  of supplied LED module  of the supplied actuator  substitution of the supplied actuator  of the supplied actuator  substitution of the supplied actuator  substitution of the | product type designation                                     | 3SU1                                |
| of supplied LED module of supplied LED module of the supplied holder of the supplied holder of the supplied holder of the supplied acutator substitution assuration substitution assuration substitution assuration assuration assuration assuration of the acutating element principle of operation of the actuating element principle of operation of the actuating element product extension optional light source color of the actuating element green material of the actuating element authority of the actuating element authority of the actuating element outer diameter of the actuating element number of contact modules  1  Front ring product component front ring design of the front ring material of the front ring material of the front ring material of the front ring substitution action or of the front ring material of the holder  Plastic  Display number of LED modules  1  Concrat Inchinical data product Component light source yes insulation voltage rated value degree of pollution 3  Lype of voltage of the operating voltage surge voltage resistance rated value  • of the terminal  Pool, clamping screw tightened                                                                                                                                                                                                                                                                                                                                                                                                                                                                                                                                                                                                                                                                                                                                                                                                                                                                                                                                                                       | product line                                                 | Metal, shiny, 22 mm                 |
| of the supplied holder of the supplied actuator anumber of command points  1  Actuator  design of the actuating element principle of operation of the actuating element product extension optional light source color of the actuating element shape of the actuating element product extension optional light source color of the actuating element shape of the actuating element pastic shape of the actuating element outer diameter of the actuating element product diameter of the actuating element outer diameter of the actuating element Any inscription, text in upper case number of contact modules  1  Front ring product component front ring design of the front ring Metal, high gloss color of the front ring Metal, high gloss color of the front ring Metal, high gloss color of the front ring Tender of LED modules  1  General technical data product component light source Yes product component light source Yes Insulation voltage rated value degree of pollution 3  type of voltage of the operating voltage surge voltage resistance rated value  • of the terminal  Positional Response wightened                                                                                                                                                                                                                                                                                                                                                                                                                                                                                                                                                                                                                                                                                                                                                                                                                                                                                                                                                                                              | manufacturer's article number                                |                                     |
| of the supplied holder of the supplied actuator 3SU1550-0AA10-0AA0  tunber of command points  Actuator  design of the actuating element principle of operation of the actuating element product extension optional light source color of the actuating element material of the actuating element product extension optional light source color of the actuating element pastic shape of the actuating element plastic shape of the actuating element product extension optional light source and the actuating element plastic shape of the actuating element plastic shape of the actuating element Any inscription, text in upper case number of contact modules 1  Front ring product component front ring Aleal, high gloss color of the front ring Metal, high gloss color of the front ring Holder material of the holder Display number of LED modules 1  General technical data product function positive opening product component light source Yes insulation voltage rated value degree of pollution 1  type of voltage of the operating voltage surge voltage resistance rated value of the terminal Pip20, clamping screw tightened                                                                                                                                                                                                                                                                                                                                                                                                                                                                                                                                                                                                                                                                                                                                                                                                                                                                                                                                                                               | <ul> <li>of supplied contact module at position 1</li> </ul> | 3SU1400-1AA10-1FA0                  |
| Of the supplied actuator  number of command points  Actuator  design of the actuating element principle of operation of the actuating element product extension optional light source color of the actuating element material of the actuating element poduct extension optional light source color of the actuating element plastic shape of the actuating element plastic shape of the actuating element outer diameter of the actuating element product extension optional light source  1                                                                                                                                                                                                                                                                                                                                                                                                                                                                                                                                                                                                                                                                                                                                                                                                                                                                                                                                                                                                                                                                                                                                                                                                                                                                                                                                                                                                                                                                                                                                                                                                                                  | <ul> <li>of supplied LED module</li> </ul>                   | 3SU1401-1BB40-1AA0                  |
| number of command points  Actuator  design of the actuating element                                                                                                                                                                                                                                                                                                                                                                                                                                                                                                                                                                                                                                                                                                                                                                                                                                                                                                                                                                                                                                                                                                                                                                                                                                                                                                                                                                                                                                                                                                                                                                                                                                                                                                                                                                                                                                                                                                                                                                                                                                                            | <ul> <li>of the supplied holder</li> </ul>                   | 3SU1550-0AA10-0AA0                  |
| design of the actuating element principle of operation of the actuating element momentary contact type product extension optional light source Yes color of the actuating element green material of the actuating element plastic shape of the actuating element round outer diameter of the actuating element Any inscription, text in upper case number of contact modules 1  Front ring product component front ring Yes design of the front ring Metal, high gloss color of the front ring sliver material of the holder plastic  Display number of LED modules 1  General technical data product component light source Yes insulation voltage rated value 320 V  degree of pollution yellow large resistance rated value 4 kV protection class IP e of the terminal ippe of the contact price of the contact product protection class IP e of the terminal                                                                                                                                                                                                                                                                                                                                                                                                                                                                                                                                                                                                                                                                                                                                                                                                                                                                                                                                                                                                                                                                                                                                                                                                                                                               | of the supplied actuator                                     | 3SU1051-0AB40-0AA0                  |
| design of the actuating element Button, flat  principle of operation of the actuating element momentary contact type product extension optional light source Yes color of the actuating element green material of the actuating element plastic shape of the actuating element round outer diameter of the actuating element Any inscription, text in upper case number of contact modules 1  Front ring product component front ring Yes design of the front ring Metal, high gloss color of the front ring silver  Metal, high gloss color of the front ring Plastic  Display number of LED modules 1  General technical data product component light source Yes insulation voltage rated value 320 V degree of pollution 3 type of voltage of the operating voltage AC/DC surge voltage resistance rated value 4 kV protection class IP of the terminal ip20, clamping screw tightened                                                                                                                                                                                                                                                                                                                                                                                                                                                                                                                                                                                                                                                                                                                                                                                                                                                                                                                                                                                                                                                                                                                                                                                                                                      | number of command points                                     | 1                                   |
| principle of operation of the actuating element product extension optional light source color of the actuating element material of the actuating element outer diameter of the actuating element marking of the actuating element marking of the actuating element arking of the actuating element marking of the actuating element number of contact modules  front ring product component front ring design of the front ring Metal, high gloss color of the front ring material of the front ring material of the holder  Plastic  Display number of LED modules 1  General technical data product component light source Yes insulation voltage rated value degree of pollution type of voltage of the operating voltage surge voltage resistance rated value e of the terminal  prote clamping screw tightened                                                                                                                                                                                                                                                                                                                                                                                                                                                                                                                                                                                                                                                                                                                                                                                                                                                                                                                                                                                                                                                                                                                                                                                                                                                                                                            | Actuator                                                     |                                     |
| product extension optional light source  color of the actuating element  material of the actuating element  shape of the actuating element  outer diameter of the actuating element  number of contact modules  1  Front ring  product component front ring  design of the front ring  material of the front ring  color of the front ring  material of the holder  Display  number of LED modules  1  Plastic  Display  product component light source  yes  insulation voltage rated value  degree of pollution  type of voltage of the operating voltage  surge voltage resistance rated value  e of the terminal                                                                                                                                                                                                                                                                                                                                                                                                                                                                                                                                                                                                                                                                                                                                                                                                                                                                                                                                                                                                                                                                                                                                                                                                                                                                                                                                                                                                                                                                                                           | design of the actuating element                              | Button, flat                        |
| color of the actuating element plastic shape of the actuating element round outer diameter of the actuating element 29.45 mm marking of the actuating element Any inscription, text in upper case number of contact modules 1  Front ring product component front ring Yes design of the front ring Standard material of the front ring silver  Holder material of the holder Plastic  Display number of LED modules 1  General technical data product function positive opening Yes insulation voltage rated value 320 V degree of pollution 3 type of voltage resistance rated value 4 kV protection class IP outer 129.45 mm  plastic plastic plastic plastic Yes product camponent light source 4 kV protection class IP of the terminal 1P20, clamping screw tightened                                                                                                                                                                                                                                                                                                                                                                                                                                                                                                                                                                                                                                                                                                                                                                                                                                                                                                                                                                                                                                                                                                                                                                                                                                                                                                                                                    | principle of operation of the actuating element              | momentary contact type              |
| material of the actuating element shape of the actuating element outer diameter of the actuating element marking of the actuating element number of contact modules  Pront ring product component front ring design of the front ring material of the front ring Metal, high gloss color of the front ring material of the holder  Plastic  Display number of LED modules  1  General technical data product component light source insulation voltage rated value degree of pollution surge voltage resistance rated value  4 kV protection class IP output for the same and so the sing some tight source terminal output files for the feed of the terminal  plastic  Plastic  Plastic  Plastic  Ac/DC surge voltage resistance rated value 4 kV protection class IP in file file for the set in the plastic for the feed of the terminal  pounds  pounds  plastic  P | product extension optional light source                      | Yes                                 |
| shape of the actuating element outer diameter of the actuating element marking of the actuating element number of contact modules  Front ring product component front ring design of the front ring Metal, high gloss color of the front ring material of the holder  Metal, high gloss color of the front ring Holder material of the holder  Plastic  Display number of LED modules  1  General technical data product component light source insulation voltage rated value surge voltage rated value surge voltage resistance rated value protection class IP of the terminal  Any inscription, text in upper case Any inscription, text in upper case Any inscription, text in upper case  Any inscription, text in upper case  Any inscription, text in upper case  Any inscription, text in upper case  Net any inscription, text in uppe | color of the actuating element                               | green                               |
| outer diameter of the actuating element marking of the actuating element number of contact modules  1  Front ring product component front ring design of the front ring material of the front ring Metal, high gloss color of the front ring material of the holder  Display number of LED modules 1  General technical data product component light source insulation voltage rated value 320 V degree of pollution type of voltage of the operating voltage surge voltage resistance rated value  4 kV protection class IP of the terminal  29.45 mm Any inscription, text in upper case 1 Any inscription 1 Any inscr | material of the actuating element                            | plastic                             |
| marking of the actuating element number of contact modules  Front ring  product component front ring  design of the front ring  material of the front ring  Metal, high gloss color of the front ring  material of the holder  Plastic  Display  number of LED modules  General technical data  product function positive opening product component light source insulation voltage rated value  degree of pollution surge voltage resistance rated value  4 kV  protection class IP of the terminal  Any inscription, text in upper case  1  Any inscription, text in upper case  1  Yes  1  Yes  Standard  Metal, high gloss silver  Plastic  Plastic  1  General technical data  product component ight source insulation voltage rated value 320 V 320 V 320 V 320 V 321 V 322 V 323 V 324 S 325 S 326 S 327 S 327 S 328 S 328 S 328 S 329 S 329 S 320 S 3 | shape of the actuating element                               | round                               |
| number of contact modules  Front ring  product component front ring  design of the front ring  material of the front ring  Color of the front ring  Metal, high gloss  color of the front ring  material of the holder  Plastic  Display  number of LED modules  General technical data  product function positive opening product component light source insulation voltage rated value degree of pollution surge voltage resistance rated value  4 kV  protection class IP of the terminal  Yes  Standard  Metal, high gloss  1  Plastic  Plastic  1  Server  Ac/DC  Surge voltage rated value  4 kV  Protection class IP Ple6, IP67, IP69(IP69K)  • of the terminal                                                                                                                                                                                                                                                                                                                                                                                                                                                                                                                                                                                                                                                                                                                                                                                                                                                                                                                                                                                                                                                                                                                                                                                                                 | outer diameter of the actuating element                      | 29.45 mm                            |
| product component front ring design of the front ring Metal, high gloss color of the front ring silver  Holder material of the holder Plastic  Display number of LED modules 1  General technical data product function positive opening product component light source insulation voltage rated value degree of pollution 3 type of voltage of the operating voltage surge voltage resistance rated value of the terminal  Yes Plastic  1  Coneral technical data Product function positive opening Yes Insulation voltage rated value AC/DC Surge voltage resistance rated value  1  Ple6, IP67, IP69(IP69K) IP20, clamping screw tightened                                                                                                                                                                                                                                                                                                                                                                                                                                                                                                                                                                                                                                                                                                                                                                                                                                                                                                                                                                                                                                                                                                                                                                                                                                                                                                                                                                                                                                                                                  | marking of the actuating element                             | Any inscription, text in upper case |
| product component front ring  design of the front ring  material of the holder  material of the holder  Plastic  Display  number of LED modules  formulation positive opening  product function positive opening  product component light source  insulation voltage rated value  degree of pollution  surge voltage of the operating voltage  surge voltage resistance rated value  of the terminal  Yes  Plastic  1  Ceneral technical data  yes  surgevoltage rated value  320 V  degree of pollution  3  type of voltage of the operating voltage  AC/DC  surge voltage resistance rated value  protection class IP  iP66, IP67, IP69(IP69K)  of the terminal                                                                                                                                                                                                                                                                                                                                                                                                                                                                                                                                                                                                                                                                                                                                                                                                                                                                                                                                                                                                                                                                                                                                                                                                                                                                       | number of contact modules                                    | 1                                   |
| design of the front ring material of the front ring metrial of the front ring material of the front ring  material of the front ring  Holder  material of the holder  Plastic  Display  number of LED modules  1  General technical data  product function positive opening  yes product component light source insulation voltage rated value  degree of pollution 3  type of voltage of the operating voltage surge voltage resistance rated value  protection class IP of the terminal  Plastic  Plastic  Plastic  Plastic  Plastic  1  Compositive pening  Yes  1  AC/DC  Surge voltage resistance rated value  4 kV  Protection class IP IP66, IP67, IP69(IP69K)  • of the terminal IP20, clamping screw tightened                                                                                                                                                                                                                                                                                                                                                                                                                                                                                                                                                                                                                                                                                                                                                                                                                                                                                                                                                                                                                                                                                                                                                                                                                                                                                                                                                                                                        | Front ring                                                   |                                     |
| material of the front ring color of the front ring silver  Holder  material of the holder  Plastic  Display  number of LED modules  General technical data  product function positive opening product component light source insulation voltage rated value  320 ∨  degree of pollution 3 type of voltage of the operating voltage surge voltage resistance rated value  protection class IP of the terminal  Metal, high gloss silver  Metal, high gloss silver  Plastic  Plastic  1  4  Concatal conca  | product component front ring                                 | Yes                                 |
| color of the front ring  Holder  material of the holder  Plastic  Display  number of LED modules  1  General technical data  product function positive opening  yes  product component light source  yes  insulation voltage rated value  320 V  degree of pollution  3  type of voltage of the operating voltage  surge voltage resistance rated value  protection class IP  iP66, IP67, IP69(IP69K)  of the terminal  iP20, clamping screw tightened                                                                                                                                                                                                                                                                                                                                                                                                                                                                                                                                                                                                                                                                                                                                                                                                                                                                                                                                                                                                                                                                                                                                                                                                                                                                                                                                                                                                                                                                                                                                                                                                                                                                         | design of the front ring                                     | Standard                            |
| material of the holder  Plastic  Display  number of LED modules  1  General technical data  product function positive opening  yes  product component light source  yes  insulation voltage rated value  320 V  degree of pollution  3  type of voltage of the operating voltage  surge voltage resistance rated value  protection class IP    IP66, IP67, IP69(IP69K)    of the terminal    IP20, clamping screw tightened                                                                                                                                                                                                                                                                                                                                                                                                                                                                                                                                                                                                                                                                                                                                                                                                                                                                                                                                                                                                                                                                                                                                                                                                                                                                                                                                                                                                                                                                                                                                                                                                                                                                                                    | material of the front ring                                   | Metal, high gloss                   |
| material of the holder Plastic   Display 1   General technical data Yes   product function positive opening Yes   product component light source Yes   insulation voltage rated value 320 V   degree of pollution 3   type of voltage of the operating voltage AC/DC   surge voltage resistance rated value 4 kV   protection class IP IP66, IP67, IP69(IP69K)   of the terminal IP20, clamping screw tightened                                                                                                                                                                                                                                                                                                                                                                                                                                                                                                                                                                                                                                                                                                                                                                                                                                                                                                                                                                                                                                                                                                                                                                                                                                                                                                                                                                                                                                                                                                                                                                                                                                                                                                                | color of the front ring                                      | silver                              |
| number of LED modules  1  General technical data  product function positive opening Yes  product component light source Yes  insulation voltage rated value 320 V  degree of pollution 3  type of voltage of the operating voltage AC/DC  surge voltage resistance rated value 4 kV  protection class IP IP66, IP67, IP69(IP69K)  ● of the terminal IP20, clamping screw tightened                                                                                                                                                                                                                                                                                                                                                                                                                                                                                                                                                                                                                                                                                                                                                                                                                                                                                                                                                                                                                                                                                                                                                                                                                                                                                                                                                                                                                                                                                                                                                                                                                                                                                                                                             | Holder                                                       |                                     |
| number of LED modules  General technical data  product function positive opening                                                                                                                                                                                                                                                                                                                                                                                                                                                                                                                                                                                                                                                                                                                                                                                                                                                                                                                                                                                                                                                                                                                                                                                                                                                                                                                                                                                                                                                                                                                                                                                                                                                                                                                                                                                                                                                                                                                                                                                                                                               | material of the holder                                       | Plastic                             |
| product function positive opening product component light source product component light source insulation voltage rated value 320 V  degree of pollution 3 type of voltage of the operating voltage surge voltage resistance rated value  protection class IP   IP66, IP67, IP69(IP69K)   ● of the terminal   IP20, clamping screw tightened                                                                                                                                                                                                                                                                                                                                                                                                                                                                                                                                                                                                                                                                                                                                                                                                                                                                                                                                                                                                                                                                                                                                                                                                                                                                                                                                                                                                                                                                                                                                                                                                                                                                                                                                                                                  | Display                                                      |                                     |
| product function positive opening  product component light source  insulation voltage rated value  degree of pollution  type of voltage of the operating voltage  surge voltage resistance rated value  protection class IP  of the terminal  Yes  Yes  320 V  AC/DC  AC/DC  LP66, IP67, IP69(IP69K)  IP66, IP67, IP69(IP69K)  IP20, clamping screw tightened                                                                                                                                                                                                                                                                                                                                                                                                                                                                                                                                                                                                                                                                                                                                                                                                                                                                                                                                                                                                                                                                                                                                                                                                                                                                                                                                                                                                                                                                                                                                                                                                                                                                                                                                                                  | number of LED modules                                        | 1                                   |
| product component light source  insulation voltage rated value  320 V  degree of pollution  3 type of voltage of the operating voltage  surge voltage resistance rated value  protection class IP  of the terminal  Peo, IP69, IP69 (IP69K)  IP20, clamping screw tightened                                                                                                                                                                                                                                                                                                                                                                                                                                                                                                                                                                                                                                                                                                                                                                                                                                                                                                                                                                                                                                                                                                                                                                                                                                                                                                                                                                                                                                                                                                                                                                                                                                                                                                                                                                                                                                                    | General technical data                                       |                                     |
| insulation voltage rated value  degree of pollution  type of voltage of the operating voltage  surge voltage resistance rated value  protection class IP  of the terminal  insulation voltage rated value  AC/DC  4 kV  IP66, IP67, IP69(IP69K)  IP20, clamping screw tightened                                                                                                                                                                                                                                                                                                                                                                                                                                                                                                                                                                                                                                                                                                                                                                                                                                                                                                                                                                                                                                                                                                                                                                                                                                                                                                                                                                                                                                                                                                                                                                                                                                                                                                                                                                                                                                                | product function positive opening                            | Yes                                 |
| degree of pollution     3       type of voltage of the operating voltage     AC/DC       surge voltage resistance rated value     4 kV       protection class IP     IP66, IP67, IP69(IP69K)       ● of the terminal     IP20, clamping screw tightened                                                                                                                                                                                                                                                                                                                                                                                                                                                                                                                                                                                                                                                                                                                                                                                                                                                                                                                                                                                                                                                                                                                                                                                                                                                                                                                                                                                                                                                                                                                                                                                                                                                                                                                                                                                                                                                                        | product component light source                               | Yes                                 |
| type of voltage of the operating voltage  surge voltage resistance rated value  4 kV  protection class IP  of the terminal  IP20, clamping screw tightened                                                                                                                                                                                                                                                                                                                                                                                                                                                                                                                                                                                                                                                                                                                                                                                                                                                                                                                                                                                                                                                                                                                                                                                                                                                                                                                                                                                                                                                                                                                                                                                                                                                                                                                                                                                                                                                                                                                                                                     | insulation voltage rated value                               | 320 V                               |
| surge voltage resistance rated value  4 kV  protection class IP  • of the terminal  IP20, clamping screw tightened                                                                                                                                                                                                                                                                                                                                                                                                                                                                                                                                                                                                                                                                                                                                                                                                                                                                                                                                                                                                                                                                                                                                                                                                                                                                                                                                                                                                                                                                                                                                                                                                                                                                                                                                                                                                                                                                                                                                                                                                             | degree of pollution                                          | 3                                   |
| protection class IP  of the terminal  IP66, IP67, IP69(IP69K)  IP20, clamping screw tightened                                                                                                                                                                                                                                                                                                                                                                                                                                                                                                                                                                                                                                                                                                                                                                                                                                                                                                                                                                                                                                                                                                                                                                                                                                                                                                                                                                                                                                                                                                                                                                                                                                                                                                                                                                                                                                                                                                                                                                                                                                  | type of voltage of the operating voltage                     | AC/DC                               |
| • of the terminal IP20, clamping screw tightened                                                                                                                                                                                                                                                                                                                                                                                                                                                                                                                                                                                                                                                                                                                                                                                                                                                                                                                                                                                                                                                                                                                                                                                                                                                                                                                                                                                                                                                                                                                                                                                                                                                                                                                                                                                                                                                                                                                                                                                                                                                                               | surge voltage resistance rated value                         | 4 kV                                |
|                                                                                                                                                                                                                                                                                                                                                                                                                                                                                                                                                                                                                                                                                                                                                                                                                                                                                                                                                                                                                                                                                                                                                                                                                                                                                                                                                                                                                                                                                                                                                                                                                                                                                                                                                                                                                                                                                                                                                                                                                                                                                                                                | protection class IP                                          | IP66, IP67, IP69(IP69K)             |
| degree of protection NEMA rating 1, 2, 3, 3R, 4, 4X, 12, 13                                                                                                                                                                                                                                                                                                                                                                                                                                                                                                                                                                                                                                                                                                                                                                                                                                                                                                                                                                                                                                                                                                                                                                                                                                                                                                                                                                                                                                                                                                                                                                                                                                                                                                                                                                                                                                                                                                                                                                                                                                                                    | of the terminal                                              | IP20, clamping screw tightened      |
|                                                                                                                                                                                                                                                                                                                                                                                                                                                                                                                                                                                                                                                                                                                                                                                                                                                                                                                                                                                                                                                                                                                                                                                                                                                                                                                                                                                                                                                                                                                                                                                                                                                                                                                                                                                                                                                                                                                                                                                                                                                                                                                                | degree of protection NEMA rating                             | 1, 2, 3, 3R, 4, 4X, 12, 13          |