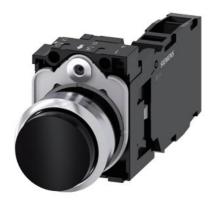

## **Data sheet**

Pushbutton, 22 mm, round, metal, shiny, black, pushbutton, raised, momentary contact type, with holder, 1 NO+1 NC, screw terminal, Z=20-unit packaging

| product (seignation design of the product Complete unit Complete unit SSU1 (seignation so SSU1 (seignation | product brand name                                           | SIRIUS ACT                       |
|--------------------------------------------------------------------------------------------------------------------------------------------------------------------------------------------------------------------------------------------------------------------------------------------------------------------------------------------------------------------------------------------------------------------------------------------------------------------------------------------------------------------------------------------------------------------------------------------------------------------------------------------------------------------------------------------------------------------------------------------------------------------------------------------------------------------------------------------------------------------------------------------------------------------------------------------------------------------------------------------------------------------------------------------------------------------------------------------------------------------------------------------------------------------------------------------------------------------------------------------------------------------------------------------------------------------------------------------------------------------------------------------------------------------------------------------------------------------------------------------------------------------------------------------------------------------------------------------------------------------------------------------------------------------------------------------------------------------------------------------------------------------------------------------------------------------------------------------------------------------------------------------------------------------------------------------------------------------------------------------------------------------------------------------------------------------------------------------------------------------------------|--------------------------------------------------------------|----------------------------------|
| product type designation product line Metal, shiny, 22 mm  of supplied contact module at position 1 SSU1400-1AA10-1FA0 SSU1550-0AA10-0AA0 of the supplied actuator submore of command points 1  Actuator  design of the actuating element principle of operation of the actuating element principle of operation of the actuating element principle of operation of the actuating element product extension optional light source No color of the actuating element product extension optional light source olor of the actuating element plastic shape of the actuating element product diameter of the actuating element product diameter of the actuating element product component front ring product component front ring West design of the front ring Metal, high gloss color of the front ring Metal, high gloss silver  Molder material of the holder Plastic  Display  number of LED modules  General technical data product function positive opening product component light source No Insulation voltage rated value degree of pollution 3 type of voltage of the operating voltage surge voltage resistance rated value ferore terminal ferore terminal ferore terminal ferore terminal ferore terminal ferore protection NEMA rating ferore terminal ferore | product designation                                          | Pushbuttons                      |
| product line Metal, shiny, 22 mm manufacturer's article number  • of supplied contact module at position 1 • of the supplied actuator • of the supplied actuator supplied contact module actuator • of the supplied actuator supplied contact module actuator • of the supplied actuator  assurisso-oAA10-oAA0  * of the supplied actuator  design of the actuating element  principle of operation of the actuating element  product extension optional light source No color of the actuating element  plastic shape of the actuating element  outer diameter of the actuating element  outer diameter of the actuating element  number of contact modules  front ring  product component front ring  design of the front ring  Metal, high gloss  color of the front ring  Metal, high gloss  color of the front ring  Metal, high gloss  color of the front positive opening  product component light source  No  Occoprate technical data  product function positive opening  yes  product component light source No  lineualistion voltage rated value  degree of pollution  3 CPC  surge voltage resistance rated value  6 kV  protection class IP  I P66, IP67, IP69(IP69K)  • of the terminal  degree of protection NEMA rating  shock resistance                                                                                                                                                                                                                                                                                                                                                                                                                                                                                                                                                                                                                                                                                                                                                                                                                                                                     | design of the product                                        | Complete unit                    |
| manufacturer's article number  of supplied contact module at position 1  of the supplied holder  of the supplied holder  of the supplied holder  of the supplied holder  supplied actuator  substance  of the supplied actuator  substance  design of the actuating element  product extension optional light source  No  color of the actuating element  plastic  shape of the actuating element  number of contact modules  1  Front ing  product component front ring  design of the front ring  material of the front ring  design of the front ring  material of the front ring  material of the front ring  product component front ring  design of the front ring  material of the front ring  material of the front ring  material of the front ring  product component front public  | product type designation                                     | 3SU1                             |
| of supplied contact module at position 1 of the supplied holder of the supplied actuator  number of command points 1  Actuator  design of the actuating element principle of operation of the actuating element product extension optional light source No color of the actuating element outer diameter of the actuating element pouter diameter of the actuating element outer diameter of the font ring product component front ring  fest in the font ring  product component front ring Metal, ligh gloss color of the front ring sliver  Holder material of the holder Display number of LED modules  O General technical data product function positive opening product function positive opening product function positive opening tyes of voltage rated value degree of pollution 3 type of voltage of the operating voltage surge voltage resistance acted value degree of protection NEMA rating 1, 2, 3, 8, 4, 4X, 12, 13 shock resistance                                                                                                                                                                                                                                                                                                                                                                                                                                                                                                                                                                                                                                                                                                                                                                                                 | product line                                                 | Metal, shiny, 22 mm              |
| of the supplied holder of the supplied actuator sabu1650-08810-00AAQ number of command points  1  Actuator  design of the actuating element principle of operation of the actuating element product extension optional light source color of the actuating element material of the actuating element outer diameter of the actuating element number of contact modules  Front ring product component front ring design of the front ring Metal, high gloss color of the front ring material of the holder Plastic  Display  Holder  material of the holder  Display  For the forting with the color of the front ring with the survey of the forting the product component ground the forting with the survey of the front ring with the survey of the forting with the survey of the front ring with the survey of the survey of the front ring with the survey of the survey of the survey of the survey of the survey   | manufacturer's article number                                |                                  |
| Of the supplied actuator number of command points  Actuator  design of the actuating element principle of operation of the actuating element product extension optional light source color of the actuating element material of the actuating element shape of the actuating element couter diameter of the actuating element number of contact modules  1  Front ring product component front ring design of the front ring silver  Holder material of the holder Display number of LED modules  0  General technical data product component light source No  Oceneral technical data product function positive opening product component light source No  Insulation voltage rated value degree of pollution surge voltage resistance rated value degree of protection ISMA rating design screw tightened degree of protection NEMA rating design screws tightened degree of protection NEMA rating design screws tightened degree of protection NEMA rating 1, 2, 3, 3R, 4, 4X, 12, 13 shock resistance                                                                                                                                                                                                                                                                                                                                                                                                                                                                                                                                                                                                                                                                                                                                                                                                                                                                                                                                                                                                                                                                                                                     | <ul> <li>of supplied contact module at position 1</li> </ul> | 3SU1400-1AA10-1FA0               |
| number of command points    Actuator                                                                                                                                                                                                                                                                                                                                                                                                                                                                                                                                                                                                                                                                                                                                                                                                                                                                                                                                                                                                                                                                                                                                                                                                                                                                                                                                                                                                                                                                                                                                                                                                                                                                                                                                                                                                                                                                                                                                                                                                                                                                                           | of the supplied holder                                       | <u>3SU1550-0AA10-0AA0</u>        |
| design of the actuating element momentary contact type product extension optional light source No color of the actuating element black material of the actuating element plastic shape of the actuating element round outer diameter of the actuating element product component front ring standard material of the front ring Standard material of the front ring Metal, high gloss color of the front ring Metal, high gloss color of the front product component front product component front product component front ring Metal, high gloss color of the front ring Metal, high gloss color of the front product component front ring Metal, high gloss color of the front ring Metal, high gloss color of the front ring Metal, high gloss color of the front product component front product component front product component front product function positive opening Yes product component light source No insulation voltage rated value 500 V degree of pollution 3 rule for the product component front product component fight source No insulation voltage rated value 6 kV protection class IP IP66, IP67, IP69(IP69K) Production NEMA rating 1, 2, 3, 3R, 4, 4X, 12, 13 shock resistance                                                                                                                                                                                                                                                                                                                                                                                                                                                                                                                                                                                                                                                                                                                                                                                                                       | of the supplied actuator                                     | 3SU1050-0BB10-0AA0               |
| design of the actuating element principle of operation of the actuating element product extension optional light source color of the actuating element material of the actuating element poduct extension optional light source black material of the actuating element plastic shape of the actuating element pouter diameter of the actuating element product component front ring product component front ring product component front ring design of the front ring material of the front ring material of the front ring sliver  Holder plastic  Display number of LED modules product component light source insulation voltage rated value degree of pollution surge voltage resistance rated value protection class IP of the terminal degree of protection NEMA rating 1, 2, 3, 3R, 4, 4X, 12, 13 shock resistance                                                                                                                                                                                                                                                                                                                                                                                                                                                                                                                                                                                                                                                                                                                                                                                                                                                                                                                                                                                                                                                                                                                                                                                                                                                                                                    | number of command points                                     | 1                                |
| principle of operation of the actuating element product extension optional light source color of the actuating element material of the actuating element outer diameter of the actuating element product component front ring material of the front ring material of the front ring material of the holder material of the holder  Plastic  Polisplay number of LED modules  General technical data product tunction positive opening product component light source insulation voltage rated value degree of pollution support of the component light source surge voltage resistance degree of protection NEMA rating degree of protection NEMA rating slock resistance  No lask  No lack No | Actuator                                                     |                                  |
| product extension optional light source  color of the actuating element  material of the actuating element  shape of the actuating element  outer diameter of the actuating element  number of contact modules  1  Front ring  product component front ring  design of the front ring  material of the front ring  material of the holder  Display  number of LED modules  0  General technical data  product unction positive opening  product component light source  insulation voltage rated value  degree of pollution  3  type of voltage of the operating voltage  shock resistance  No  lease of protection NEMA rating  1, 2, 3, 3R, 4, 4X, 12, 13  shock resistance                                                                                                                                                                                                                                                                                                                                                                                                                                                                                                                                                                                                                                                                                                                                                                                                                                                                                                                                                                                                                                                                                                                                                                                                                                                                                                                                                                                                                                                  | design of the actuating element                              | Button, raised                   |
| color of the actuating element plastic material of the actuating element round outer diameter of the actuating element 29.45 mm number of contact modules 1  Front ring product component front ring Yes design of the front ring Metal, high gloss color of the front ring Metal, high gloss color of the front ring silver  Holder material of the holder Plastic  Display number of LED modules 0  General technical data product component light source No insulation voltage rated value 500 V degree of pollution 3 type of voltage of the operating voltage surper solution less the remained of the plastic protection class IP IP66, IP67, IP69(IP69K) e of the terminal IP20, clamping screw tightnend degree of protection NEMA rating 1, 2, 3, 3R, 4, 4X, 12, 13 shock resistance                                                                                                                                                                                                                                                                                                                                                                                                                                                                                                                                                                                                                                                                                                                                                                                                                                                                                                                                                                                                                                                                                                                                                                                                                                                                                                                                  | principle of operation of the actuating element              | momentary contact type           |
| material of the actuating element shape of the actuating element outer diameter of the actuating element number of contact modules  Front ring product component front ring design of the front ring material of the front ring Metal, high gloss color of the front ring material of the holder Plastic  Display number of LED modules  General technical data product function positive opening product component light source insulation voltage rated value degree of pollution support of the protection class IP of the terminal degree of protection NEMA rating shock resistance                                                                                                                                                                                                                                                                                                                                                                                                                                                                                                                                                                                                                                                                                                                                                                                                                                                                                                                                                                                                                                                                                                                                                                                                                                                                                                                                                                                                                                                                                                                                       | product extension optional light source                      | No                               |
| shape of the actuating element outer diameter of the actuating element number of contact modules  1  Front ring product component front ring design of the front ring material of the front ring Metal, high gloss color of the front ring whetal, high gloss color of the front ring Metal, high gloss color of the holder Plastic  Display number of LED modules  General technical data product function positive opening product component light source insulation voltage rated value degree of pollution 3 type of voltage of the operating voltage surge voltage resistance rated value degree of protection NEMA rating degree of protection NEMA rating 1, 2, 3, 3R, 4, 4X, 12, 13  shock resistance                                                                                                                                                                                                                                                                                                                                                                                                                                                                                                                                                                                                                                                                                                                                                                                                                                                                                                                                                                                                                                                                                                                                                                                                                                                                                                                                                                                                                  | color of the actuating element                               | black                            |
| outer diameter of the actuating element number of contact modules  1  Front ring product component front ring design of the front ring material of the front ring silver  Holder material of the holder  Display number of LED modules  General technical data product component light source insulation voltage rated value degree of pollution support of the operating voltage surge voltage resistance rated value degree of protection NEMA rating type of the terminal degree of protection NEMA rating standard  1  Yes Standard Metal, high gloss Silver  Plastic  Display  No Solver  Plastic  Display  No Solver  Action Solver Solve | material of the actuating element                            | plastic                          |
| number of contact modules 1  Front ring  product component front ring Yes design of the front ring Standard material of the front ring Metal, high gloss color of the front ring Silver  Holder  material of the holder Plastic  Display  number of LED modules 0  General technical data  product function positive opening Yes product component light source No insulation voltage rated value 500 V  degree of pollution 3  type of voltage of the operating voltage AC/DC surge voltage resistance rated value 6 kV  protection class IP IP66, IP67, IP69(IP69K)  • of the terminal IP20, clamping screw tightened degree of protection NEMA rating 1, 2, 3, 3R, 4, 4X, 12, 13                                                                                                                                                                                                                                                                                                                                                                                                                                                                                                                                                                                                                                                                                                                                                                                                                                                                                                                                                                                                                                                                                                                                                                                                                                                                                                                                                                                                                                            | shape of the actuating element                               | round                            |
| product component front ring Yes design of the front ring Standard material of the front ring Metal, high gloss color of the front ring silver  Holder material of the holder Plastic  Display number of LED modules 0  General technical data product function positive opening Yes product component light source No insulation voltage rated value 500 V  degree of pollution 3 type of voltage of the operating voltage AC/DC surge voltage resistance rated value 6 kV protection class IP IP66, IP67, IP69(IP69K) of the terminal IP20, clamping screw tightened degree of protection NEMA rating 1, 2, 3, 3R, 4, 4X, 12, 13 shock resistance                                                                                                                                                                                                                                                                                                                                                                                                                                                                                                                                                                                                                                                                                                                                                                                                                                                                                                                                                                                                                                                                                                                                                                                                                                                                                                                                                                                                                                                                            | outer diameter of the actuating element                      | 29.45 mm                         |
| product component front ring  design of the front ring  material of the front ring  Metal, high gloss  color of the front ring  Holder  material of the holder  Plastic  Display  number of LED modules  General technical data  product function positive opening  product component light source  insulation voltage rated value  degree of pollution  type of voltage of the operating voltage  surge voltage resistance rated value  of the terminal  product eminal  product component light source  No  insulation voltage rated value  6 kV  protection class IP  of the terminal  IP20, clamping screw tightened  degree of protection NEMA rating  1, 2, 3, 3R, 4, 4X, 12, 13                                                                                                                                                                                                                                                                                                                                                                                                                                                                                                                                                                                                                                                                                                                                                                                                                                                                                                                                                                                                                                                                                                                                                                                                                                                                                                                                                                                                                                         | number of contact modules                                    | 1                                |
| design of the front ring material of the front ring color of the front ring material of the holder  material of the holder  material of the holder  Plastic  Display number of LED modules  O  General technical data product function positive opening product component light source insulation voltage rated value  degree of pollution 3 type of voltage of the operating voltage surge voltage resistance rated value  of the terminal degree of protection NEMA rating  1, 2, 3, 3R, 4, 4X, 12, 13  shock resistance                                                                                                                                                                                                                                                                                                                                                                                                                                                                                                                                                                                                                                                                                                                                                                                                                                                                                                                                                                                                                                                                                                                                                                                                                                                                                                                                                                                                                                                                                                                                                                                                     | Front ring                                                   |                                  |
| material of the front ring silver  Holder  material of the holder Plastic  Display  number of LED modules 0  General technical data  product function positive opening Yes product component light source No insulation voltage rated value 500 V  degree of pollution 3  type of voltage of the operating voltage AC/DC  surge voltage resistance rated value 6 kV  protection class IP IP66, IP67, IP69(IP69K)  • of the terminal IP20, clamping screw tightened degree of protection NEMA rating 1, 2, 3, 3R, 4, 4X, 12, 13                                                                                                                                                                                                                                                                                                                                                                                                                                                                                                                                                                                                                                                                                                                                                                                                                                                                                                                                                                                                                                                                                                                                                                                                                                                                                                                                                                                                                                                                                                                                                                                                 | product component front ring                                 | Yes                              |
| color of the front ring  Holder  material of the holder  Display  number of LED modules  General technical data  product function positive opening  yes  product component light source  No  insulation voltage rated value  degree of pollution  3  type of voltage of the operating voltage  surge voltage resistance rated value  for the terminal  degree of protection NEMA rating  silver  Plastic  Plastic  Plastic  Plastic  Plastic  No  0  Conceptable  AC/DC  Surge voltage rated value  for kV  protection class IP  IP66, IP67, IP69(IP69K)  Plastic  Plastic  No  IP20, clamping screw tightened  degree of protection NEMA rating  1, 2, 3, 3R, 4, 4X, 12, 13                                                                                                                                                                                                                                                                                                                                                                                                                                                                                                                                                                                                                                                                                                                                                                                                                                                                                                                                                                                                                                                                                                                                                                                                                                                                                                                                                                                                                                                   | design of the front ring                                     | Standard                         |
| material of the holder  Plastic  Display  number of LED modules  General technical data  product function positive opening  yes  product component light source  No  insulation voltage rated value  degree of pollution  3  type of voltage of the operating voltage  surge voltage resistance rated value  of the terminal  product component light source  No  insulation voltage rated value  500 V  degree of pollution  3  type of voltage of the operating voltage  AC/DC  surge voltage resistance rated value  of kV  protection class IP  iP66, IP67, IP69(IP69K)  of the terminal  iP20, clamping screw tightened  degree of protection NEMA rating  1, 2, 3, 3R, 4, 4X, 12, 13                                                                                                                                                                                                                                                                                                                                                                                                                                                                                                                                                                                                                                                                                                                                                                                                                                                                                                                                                                                                                                                                                                                                                                                                                                                                                                                                                                                                                                     | material of the front ring                                   | Metal, high gloss                |
| material of the holder  Display  number of LED modules  General technical data  product function positive opening  product component light source  insulation voltage rated value  degree of pollution  surge voltage of the operating voltage  protection class IP  of the terminal  degree of protection NEMA rating  1, 2, 3, 3R, 4, 4X, 12, 13                                                                                                                                                                                                                                                                                                                                                                                                                                                                                                                                                                                                                                                                                                                                                                                                                                                                                                                                                                                                                                                                                                                                                                                                                                                                                                                                                                                                                                                                                                                                                                                                                                                                                                                                                                             | color of the front ring                                      | silver                           |
| number of LED modules  General technical data  product function positive opening                                                                                                                                                                                                                                                                                                                                                                                                                                                                                                                                                                                                                                                                                                                                                                                                                                                                                                                                                                                                                                                                                                                                                                                                                                                                                                                                                                                                                                                                                                                                                                                                                                                                                                                                                                                                                                                                                                                                                                                                                                               | Holder                                                       |                                  |
| number of LED modules  General technical data  product function positive opening  product component light source  insulation voltage rated value  degree of pollution  type of voltage of the operating voltage  surge voltage resistance rated value  for kV  protection class IP  of the terminal  degree of protection NEMA rating  1, 2, 3, 3R, 4, 4X, 12, 13  shock resistance                                                                                                                                                                                                                                                                                                                                                                                                                                                                                                                                                                                                                                                                                                                                                                                                                                                                                                                                                                                                                                                                                                                                                                                                                                                                                                                                                                                                                                                                                                                                                                                                                                                                                                                                            | material of the holder                                       | Plastic                          |
| product function positive opening product component light source No insulation voltage rated value degree of pollution type of voltage of the operating voltage surge voltage resistance rated value protection class IP of the terminal lP20, clamping screw tightened degree of protection NEMA rating shock resistance                                                                                                                                                                                                                                                                                                                                                                                                                                                                                                                                                                                                                                                                                                                                                                                                                                                                                                                                                                                                                                                                                                                                                                                                                                                                                                                                                                                                                                                                                                                                                                                                                                                                                                                                                                                                      | Display                                                      |                                  |
| product function positive opening  product component light source  insulation voltage rated value  500 V  degree of pollution  3  type of voltage of the operating voltage  surge voltage resistance rated value  6 kV  protection class IP  1P66, IP67, IP69(IP69K)  of the terminal  IP20, clamping screw tightened  degree of protection NEMA rating  1, 2, 3, 3R, 4, 4X, 12, 13                                                                                                                                                                                                                                                                                                                                                                                                                                                                                                                                                                                                                                                                                                                                                                                                                                                                                                                                                                                                                                                                                                                                                                                                                                                                                                                                                                                                                                                                                                                                                                                                                                                                                                                                            | number of LED modules                                        | 0                                |
| product component light source  insulation voltage rated value  500 V  degree of pollution  3  type of voltage of the operating voltage  surge voltage resistance rated value  6 kV  protection class IP  1P66, IP67, IP69(IP69K)  • of the terminal  IP20, clamping screw tightened  degree of protection NEMA rating  1, 2, 3, 3R, 4, 4X, 12, 13                                                                                                                                                                                                                                                                                                                                                                                                                                                                                                                                                                                                                                                                                                                                                                                                                                                                                                                                                                                                                                                                                                                                                                                                                                                                                                                                                                                                                                                                                                                                                                                                                                                                                                                                                                             | General technical data                                       |                                  |
| insulation voltage rated value  degree of pollution  type of voltage of the operating voltage  surge voltage resistance rated value  for kV  protection class IP  of the terminal  degree of protection NEMA rating  shock resistance  for voltage rated value  for kV  IP66, IP67, IP69(IP69K)  IP20, clamping screw tightened  1, 2, 3, 3R, 4, 4X, 12, 13                                                                                                                                                                                                                                                                                                                                                                                                                                                                                                                                                                                                                                                                                                                                                                                                                                                                                                                                                                                                                                                                                                                                                                                                                                                                                                                                                                                                                                                                                                                                                                                                                                                                                                                                                                    | product function positive opening                            | Yes                              |
| degree of pollution  type of voltage of the operating voltage  surge voltage resistance rated value  6 kV  protection class IP  IP66, IP67, IP69(IP69K)  ● of the terminal  IP20, clamping screw tightened  degree of protection NEMA rating  1, 2, 3, 3R, 4, 4X, 12, 13  shock resistance                                                                                                                                                                                                                                                                                                                                                                                                                                                                                                                                                                                                                                                                                                                                                                                                                                                                                                                                                                                                                                                                                                                                                                                                                                                                                                                                                                                                                                                                                                                                                                                                                                                                                                                                                                                                                                     | product component light source                               | No                               |
| type of voltage of the operating voltage  surge voltage resistance rated value  protection class IP  of the terminal  degree of protection NEMA rating  shock resistance  AC/DC  6 kV  IP66, IP67, IP69(IP69K)  IP20, clamping screw tightened  1, 2, 3, 3R, 4, 4X, 12, 13                                                                                                                                                                                                                                                                                                                                                                                                                                                                                                                                                                                                                                                                                                                                                                                                                                                                                                                                                                                                                                                                                                                                                                                                                                                                                                                                                                                                                                                                                                                                                                                                                                                                                                                                                                                                                                                     | insulation voltage rated value                               | 500 V                            |
| surge voltage resistance rated value  protection class IP  of the terminal  lP20, clamping screw tightened  degree of protection NEMA rating  1, 2, 3, 3R, 4, 4X, 12, 13  shock resistance                                                                                                                                                                                                                                                                                                                                                                                                                                                                                                                                                                                                                                                                                                                                                                                                                                                                                                                                                                                                                                                                                                                                                                                                                                                                                                                                                                                                                                                                                                                                                                                                                                                                                                                                                                                                                                                                                                                                     | degree of pollution                                          | 3                                |
| protection class IP  of the terminal  lP20, clamping screw tightened  degree of protection NEMA rating  1, 2, 3, 3R, 4, 4X, 12, 13  shock resistance                                                                                                                                                                                                                                                                                                                                                                                                                                                                                                                                                                                                                                                                                                                                                                                                                                                                                                                                                                                                                                                                                                                                                                                                                                                                                                                                                                                                                                                                                                                                                                                                                                                                                                                                                                                                                                                                                                                                                                           | type of voltage of the operating voltage                     | AC/DC                            |
| ● of the terminal IP20, clamping screw tightened  degree of protection NEMA rating 1, 2, 3, 3R, 4, 4X, 12, 13  shock resistance                                                                                                                                                                                                                                                                                                                                                                                                                                                                                                                                                                                                                                                                                                                                                                                                                                                                                                                                                                                                                                                                                                                                                                                                                                                                                                                                                                                                                                                                                                                                                                                                                                                                                                                                                                                                                                                                                                                                                                                                | surge voltage resistance rated value                         | 6 kV                             |
| degree of protection NEMA rating 1, 2, 3, 3R, 4, 4X, 12, 13 shock resistance                                                                                                                                                                                                                                                                                                                                                                                                                                                                                                                                                                                                                                                                                                                                                                                                                                                                                                                                                                                                                                                                                                                                                                                                                                                                                                                                                                                                                                                                                                                                                                                                                                                                                                                                                                                                                                                                                                                                                                                                                                                   | protection class IP                                          | IP66, IP67, IP69(IP69K)          |
| shock resistance                                                                                                                                                                                                                                                                                                                                                                                                                                                                                                                                                                                                                                                                                                                                                                                                                                                                                                                                                                                                                                                                                                                                                                                                                                                                                                                                                                                                                                                                                                                                                                                                                                                                                                                                                                                                                                                                                                                                                                                                                                                                                                               | of the terminal                                              | IP20, clamping screw tightened   |
|                                                                                                                                                                                                                                                                                                                                                                                                                                                                                                                                                                                                                                                                                                                                                                                                                                                                                                                                                                                                                                                                                                                                                                                                                                                                                                                                                                                                                                                                                                                                                                                                                                                                                                                                                                                                                                                                                                                                                                                                                                                                                                                                | degree of protection NEMA rating                             | 1, 2, 3, 3R, 4, 4X, 12, 13       |
| according to IEC 60068-2-27     sinusoidal half-wave 15g / 11 ms                                                                                                                                                                                                                                                                                                                                                                                                                                                                                                                                                                                                                                                                                                                                                                                                                                                                                                                                                                                                                                                                                                                                                                                                                                                                                                                                                                                                                                                                                                                                                                                                                                                                                                                                                                                                                                                                                                                                                                                                                                                               | shock resistance                                             |                                  |
| <u> </u>                                                                                                                                                                                                                                                                                                                                                                                                                                                                                                                                                                                                                                                                                                                                                                                                                                                                                                                                                                                                                                                                                                                                                                                                                                                                                                                                                                                                                                                                                                                                                                                                                                                                                                                                                                                                                                                                                                                                                                                                                                                                                                                       | • according to IEC 60068-2-27                                | sinusoidal half-wave 15g / 11 ms |