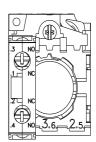

## **Data sheet**

Pushbutton, 22 mm, round, metal, shiny, black, pushbutton, raised, momentary contact type, with holder, 1 NO+1 NC, screw terminal, Z=20-unit packaging

| product (seignation design of the product Complete unit Complete unit SSU1 (seignation so SSU1 (seignation | product brand name                                           | SIRIUS ACT                       |
|--------------------------------------------------------------------------------------------------------------------------------------------------------------------------------------------------------------------------------------------------------------------------------------------------------------------------------------------------------------------------------------------------------------------------------------------------------------------------------------------------------------------------------------------------------------------------------------------------------------------------------------------------------------------------------------------------------------------------------------------------------------------------------------------------------------------------------------------------------------------------------------------------------------------------------------------------------------------------------------------------------------------------------------------------------------------------------------------------------------------------------------------------------------------------------------------------------------------------------------------------------------------------------------------------------------------------------------------------------------------------------------------------------------------------------------------------------------------------------------------------------------------------------------------------------------------------------------------------------------------------------------------------------------------------------------------------------------------------------------------------------------------------------------------------------------------------------------------------------------------------------------------------------------------------------------------------------------------------------------------------------------------------------------------------------------------------------------------------------------------------------|--------------------------------------------------------------|----------------------------------|
| product type designation product line Metal, shiny, 22 mm  of supplied contact module at position 1 SSU1400-1AA10-1FA0 SSU1550-0AA10-0AA0 of the supplied actuator submore of command points 1  Actuator  design of the actuating element principle of operation of the actuating element principle of operation of the actuating element principle of operation of the actuating element product extension optional light source No color of the actuating element product extension optional light source olor of the actuating element plastic shape of the actuating element product diameter of the actuating element product diameter of the actuating element product component front ring product component front ring West design of the front ring Metal, high gloss color of the front ring Metal, high gloss silver  Molder material of the holder Plastic  Display  number of LED modules  General technical data product function positive opening product component light source No Insulation voltage rated value degree of pollution 3 type of voltage of the operating voltage surge voltage resistance rated value ferore terminal ferore terminal ferore terminal ferore terminal ferore terminal ferore protection NEMA rating ferore terminal ferore | product designation                                          | Pushbuttons                      |
| product line Metal, shiny, 22 mm manufacturer's article number  • of supplied contact module at position 1 • of the supplied actuator • of the supplied actuator supplied contact module actuator • of the supplied actuator supplied contact module actuator • of the supplied actuator  assurisso-oAA10-oAA0  * of the supplied actuator  design of the actuating element  principle of operation of the actuating element  product extension optional light source No color of the actuating element  plastic shape of the actuating element  outer diameter of the actuating element  outer diameter of the actuating element  number of contact modules  front ring  product component front ring  design of the front ring  Metal, high gloss  color of the front ring  Metal, high gloss  color of the front ring  Metal, high gloss  color of the front positive opening  product component light source  No  Occoprate technical data  product function positive opening  yes  product component light source No  lineualistion voltage rated value  degree of pollution  3 CPC  surge voltage resistance rated value  6 kV  protection class IP  I P66, IP67, IP69(IP69K)  • of the terminal  degree of protection NEMA rating  shock resistance                                                                                                                                                                                                                                                                                                                                                                                                                                                                                                                                                                                                                                                                                                                                                                                                                                                                     | design of the product                                        | Complete unit                    |
| manufacturer's article number  of supplied contact module at position 1  of the supplied holder  of the supplied holder  of the supplied holder  of the supplied holder  supplied actuator  substance  of the supplied actuator  substance  design of the actuating element  product extension optional light source  No  color of the actuating element  plastic  shape of the actuating element  number of contact modules  1  Front ing  product component front ring  design of the front ring  material of the front ring  design of the front ring  material of the front ring  material of the front ring  product component front ring  design of the front ring  material of the front ring  material of the front ring  material of the front ring  product component front public  | product type designation                                     | 3SU1                             |
| of supplied contact module at position 1 of the supplied holder of the supplied actuator  number of command points 1  Actuator  design of the actuating element principle of operation of the actuating element product extension optional light source No color of the actuating element outer diameter of the actuating element pouter diameter of the actuating element outer diameter of the font ring product component front ring  fest in the font ring  product component front ring Metal, ligh gloss color of the front ring sliver  Holder material of the holder Display number of LED modules  O General technical data product function positive opening product function positive opening product function positive opening tyes of voltage rated value degree of pollution 3 type of voltage of the operating voltage surge voltage resistance acted value degree of protection NEMA rating 1, 2, 3, 8, 4, 4X, 12, 13 shock resistance                                                                                                                                                                                                                                                                                                                                                                                                                                                                                                                                                                                                                                                                                                                                                                                                 | product line                                                 | Metal, shiny, 22 mm              |
| of the supplied holder of the supplied actuator sabu1650-08810-00AAQ number of command points  1  Actuator  design of the actuating element principle of operation of the actuating element product extension optional light source color of the actuating element material of the actuating element outer diameter of the actuating element number of contact modules  Front ring product component front ring design of the front ring Metal, high gloss color of the front ring material of the holder Plastic  Display  Holder  material of the holder  Display  For the forting with the color of the front ring with the survey of the forting the product component ground the forting with the survey of the front ring with the survey of the forting with the survey of the front ring with the survey of the survey of the front ring with the survey of the survey of the survey of the survey of the survey   | manufacturer's article number                                |                                  |
| Of the supplied actuator number of command points  Actuator  design of the actuating element principle of operation of the actuating element product extension optional light source color of the actuating element material of the actuating element shape of the actuating element couter diameter of the actuating element number of contact modules  1  Front ring product component front ring design of the front ring silver  Holder material of the holder Display number of LED modules  0  General technical data product component light source No  Oceneral technical data product function positive opening product component light source No  Insulation voltage rated value degree of pollution surge voltage resistance rated value degree of protection ISMA rating design screw tightened degree of protection NEMA rating design screws tightened degree of protection NEMA rating design screws tightened degree of protection NEMA rating 1, 2, 3, 3R, 4, 4X, 12, 13 shock resistance                                                                                                                                                                                                                                                                                                                                                                                                                                                                                                                                                                                                                                                                                                                                                                                                                                                                                                                                                                                                                                                                                                                     | <ul> <li>of supplied contact module at position 1</li> </ul> | 3SU1400-1AA10-1FA0               |
| number of command points    Actuator                                                                                                                                                                                                                                                                                                                                                                                                                                                                                                                                                                                                                                                                                                                                                                                                                                                                                                                                                                                                                                                                                                                                                                                                                                                                                                                                                                                                                                                                                                                                                                                                                                                                                                                                                                                                                                                                                                                                                                                                                                                                                           | of the supplied holder                                       | <u>3SU1550-0AA10-0AA0</u>        |
| design of the actuating element momentary contact type product extension optional light source No color of the actuating element black material of the actuating element plastic shape of the actuating element round outer diameter of the actuating element product component front ring standard material of the front ring Standard material of the front ring Metal, high gloss color of the front ring Metal, high gloss color of the front product component front product component front product component front ring Metal, high gloss color of the front ring Metal, high gloss color of the front product component front ring Metal, high gloss color of the front ring Metal, high gloss color of the front ring Metal, high gloss color of the front product component front product component front product component front product function positive opening Yes product component light source No insulation voltage rated value 500 V degree of pollution 3 rule for the product component front product component fight source No insulation voltage rated value 6 kV protection class IP IP66, IP67, IP69(IP69K) Production NEMA rating 1, 2, 3, 3R, 4, 4X, 12, 13 shock resistance                                                                                                                                                                                                                                                                                                                                                                                                                                                                                                                                                                                                                                                                                                                                                                                                                       | of the supplied actuator                                     | 3SU1050-0BB10-0AA0               |
| design of the actuating element principle of operation of the actuating element product extension optional light source color of the actuating element material of the actuating element poduct extension optional light source black material of the actuating element plastic shape of the actuating element pouter diameter of the actuating element product component front ring product component front ring product component front ring design of the front ring material of the front ring material of the front ring sliver  Holder plastic  Display number of LED modules product component light source insulation voltage rated value degree of pollution surge voltage resistance rated value protection class IP of the terminal degree of protection NEMA rating 1, 2, 3, 3R, 4, 4X, 12, 13 shock resistance                                                                                                                                                                                                                                                                                                                                                                                                                                                                                                                                                                                                                                                                                                                                                                                                                                                                                                                                                                                                                                                                                                                                                                                                                                                                                                    | number of command points                                     | 1                                |
| principle of operation of the actuating element product extension optional light source color of the actuating element material of the actuating element outer diameter of the actuating element product component front ring material of the front ring material of the front ring material of the holder material of the holder  Plastic  Polisplay number of LED modules  General technical data product tunction positive opening product component light source insulation voltage rated value degree of pollution support of the component light source surge voltage resistance degree of protection NEMA rating degree of protection NEMA rating slock resistance  No lask  No lack No | Actuator                                                     |                                  |
| product extension optional light source  color of the actuating element  material of the actuating element  shape of the actuating element  outer diameter of the actuating element  number of contact modules  1  Front ring  product component front ring  design of the front ring  material of the front ring  material of the holder  Display  number of LED modules  0  General technical data  product unction positive opening  product component light source  insulation voltage rated value  degree of pollution  3  type of voltage of the operating voltage  shock resistance  No  lease of protection NEMA rating  1, 2, 3, 3R, 4, 4X, 12, 13  shock resistance                                                                                                                                                                                                                                                                                                                                                                                                                                                                                                                                                                                                                                                                                                                                                                                                                                                                                                                                                                                                                                                                                                                                                                                                                                                                                                                                                                                                                                                  | design of the actuating element                              | Button, raised                   |
| color of the actuating element plastic material of the actuating element round outer diameter of the actuating element 29.45 mm number of contact modules 1  Front ring product component front ring Yes design of the front ring Metal, high gloss color of the front ring Metal, high gloss color of the front ring silver  Holder material of the holder Plastic  Display number of LED modules 0  General technical data product component light source No insulation voltage rated value 500 V degree of pollution 3 type of voltage of the operating voltage surper solution less the remained of the plastic protection class IP IP66, IP67, IP69(IP69K) e of the terminal IP20, clamping screw tightnend degree of protection NEMA rating 1, 2, 3, 3R, 4, 4X, 12, 13 shock resistance                                                                                                                                                                                                                                                                                                                                                                                                                                                                                                                                                                                                                                                                                                                                                                                                                                                                                                                                                                                                                                                                                                                                                                                                                                                                                                                                  | principle of operation of the actuating element              | momentary contact type           |
| material of the actuating element shape of the actuating element outer diameter of the actuating element number of contact modules  Front ring product component front ring design of the front ring material of the front ring Metal, high gloss color of the front ring material of the holder Plastic  Display number of LED modules  General technical data product function positive opening product component light source insulation voltage rated value degree of pollution support of the protection class IP of the terminal degree of protection NEMA rating shock resistance                                                                                                                                                                                                                                                                                                                                                                                                                                                                                                                                                                                                                                                                                                                                                                                                                                                                                                                                                                                                                                                                                                                                                                                                                                                                                                                                                                                                                                                                                                                                       | product extension optional light source                      | No                               |
| shape of the actuating element outer diameter of the actuating element number of contact modules  1  Front ring product component front ring design of the front ring material of the front ring Metal, high gloss color of the front ring whetal, high gloss color of the front ring Metal, high gloss color of the holder Plastic  Display number of LED modules  General technical data product function positive opening product component light source insulation voltage rated value degree of pollution 3 type of voltage of the operating voltage surge voltage resistance rated value degree of protection NEMA rating degree of protection NEMA rating 1, 2, 3, 3R, 4, 4X, 12, 13  shock resistance                                                                                                                                                                                                                                                                                                                                                                                                                                                                                                                                                                                                                                                                                                                                                                                                                                                                                                                                                                                                                                                                                                                                                                                                                                                                                                                                                                                                                  | color of the actuating element                               | black                            |
| outer diameter of the actuating element number of contact modules  1  Front ring product component front ring design of the front ring material of the front ring silver  Holder material of the holder  Display number of LED modules  General technical data product component light source insulation voltage rated value degree of pollution support of the operating voltage surge voltage resistance rated value degree of protection NEMA rating type of the terminal degree of protection NEMA rating standard  1  Yes Standard Metal, high gloss Silver  Plastic  Display  No Solver  Plastic  Display  No Solver  Action Solver Solve | material of the actuating element                            | plastic                          |
| number of contact modules 1  Front ring  product component front ring Yes design of the front ring Standard material of the front ring Metal, high gloss color of the front ring Silver  Holder  material of the holder Plastic  Display  number of LED modules 0  General technical data  product function positive opening Yes product component light source No insulation voltage rated value 500 V  degree of pollution 3  type of voltage of the operating voltage AC/DC surge voltage resistance rated value 6 kV  protection class IP IP66, IP67, IP69(IP69K)  • of the terminal IP20, clamping screw tightened degree of protection NEMA rating 1, 2, 3, 3R, 4, 4X, 12, 13                                                                                                                                                                                                                                                                                                                                                                                                                                                                                                                                                                                                                                                                                                                                                                                                                                                                                                                                                                                                                                                                                                                                                                                                                                                                                                                                                                                                                                            | shape of the actuating element                               | round                            |
| product component front ring Yes design of the front ring Standard material of the front ring Metal, high gloss color of the front ring silver  Holder material of the holder Plastic  Display number of LED modules 0  General technical data product function positive opening Yes product component light source No insulation voltage rated value 500 V  degree of pollution 3 type of voltage of the operating voltage AC/DC surge voltage resistance rated value 6 kV protection class IP IP66, IP67, IP69(IP69K) of the terminal IP20, clamping screw tightened degree of protection NEMA rating 1, 2, 3, 3R, 4, 4X, 12, 13 shock resistance                                                                                                                                                                                                                                                                                                                                                                                                                                                                                                                                                                                                                                                                                                                                                                                                                                                                                                                                                                                                                                                                                                                                                                                                                                                                                                                                                                                                                                                                            | outer diameter of the actuating element                      | 29.45 mm                         |
| product component front ring  design of the front ring  material of the front ring  Metal, high gloss  color of the front ring  Holder  material of the holder  Plastic  Display  number of LED modules  General technical data  product function positive opening  product component light source  insulation voltage rated value  degree of pollution  type of voltage of the operating voltage  surge voltage resistance rated value  of the terminal  product eminal  product component light source  No  insulation voltage rated value  6 kV  protection class IP  of the terminal  IP20, clamping screw tightened  degree of protection NEMA rating  1, 2, 3, 3R, 4, 4X, 12, 13                                                                                                                                                                                                                                                                                                                                                                                                                                                                                                                                                                                                                                                                                                                                                                                                                                                                                                                                                                                                                                                                                                                                                                                                                                                                                                                                                                                                                                         | number of contact modules                                    | 1                                |
| design of the front ring material of the front ring color of the front ring material of the holder  material of the holder  material of the holder  Plastic  Display number of LED modules  O  General technical data product function positive opening product component light source insulation voltage rated value  degree of pollution 3 type of voltage of the operating voltage surge voltage resistance rated value  of the terminal degree of protection NEMA rating  1, 2, 3, 3R, 4, 4X, 12, 13  shock resistance                                                                                                                                                                                                                                                                                                                                                                                                                                                                                                                                                                                                                                                                                                                                                                                                                                                                                                                                                                                                                                                                                                                                                                                                                                                                                                                                                                                                                                                                                                                                                                                                     | Front ring                                                   |                                  |
| material of the front ring silver  Holder  material of the holder Plastic  Display  number of LED modules 0  General technical data  product function positive opening Yes product component light source No insulation voltage rated value 500 V  degree of pollution 3  type of voltage of the operating voltage AC/DC  surge voltage resistance rated value 6 kV  protection class IP IP66, IP67, IP69(IP69K)  • of the terminal IP20, clamping screw tightened degree of protection NEMA rating 1, 2, 3, 3R, 4, 4X, 12, 13                                                                                                                                                                                                                                                                                                                                                                                                                                                                                                                                                                                                                                                                                                                                                                                                                                                                                                                                                                                                                                                                                                                                                                                                                                                                                                                                                                                                                                                                                                                                                                                                 | product component front ring                                 | Yes                              |
| color of the front ring  Holder  material of the holder  Display  number of LED modules  General technical data  product function positive opening  yes  product component light source  No  insulation voltage rated value  degree of pollution  3  type of voltage of the operating voltage  surge voltage resistance rated value  for the terminal  degree of protection NEMA rating  silver  Plastic  Plastic  Plastic  Plastic  Plastic  No  0  Conceptable  AC/DC  Surge voltage rated value  for kV  protection class IP  IP66, IP67, IP69(IP69K)  Plastic  Plastic  No  IP20, clamping screw tightened  degree of protection NEMA rating  1, 2, 3, 3R, 4, 4X, 12, 13                                                                                                                                                                                                                                                                                                                                                                                                                                                                                                                                                                                                                                                                                                                                                                                                                                                                                                                                                                                                                                                                                                                                                                                                                                                                                                                                                                                                                                                   | design of the front ring                                     | Standard                         |
| material of the holder  Plastic  Display  number of LED modules  General technical data  product function positive opening  yes  product component light source  No  insulation voltage rated value  degree of pollution  3  type of voltage of the operating voltage  surge voltage resistance rated value  of the terminal  product component light source  No  insulation voltage rated value  500 V  degree of pollution  3  type of voltage of the operating voltage  AC/DC  surge voltage resistance rated value  of kV  protection class IP  iP66, IP67, IP69(IP69K)  of the terminal  iP20, clamping screw tightened  degree of protection NEMA rating  1, 2, 3, 3R, 4, 4X, 12, 13                                                                                                                                                                                                                                                                                                                                                                                                                                                                                                                                                                                                                                                                                                                                                                                                                                                                                                                                                                                                                                                                                                                                                                                                                                                                                                                                                                                                                                     | material of the front ring                                   | Metal, high gloss                |
| material of the holder  Display  number of LED modules  General technical data  product function positive opening  product component light source  insulation voltage rated value  degree of pollution  surge voltage of the operating voltage  protection class IP  of the terminal  degree of protection NEMA rating  1, 2, 3, 3R, 4, 4X, 12, 13                                                                                                                                                                                                                                                                                                                                                                                                                                                                                                                                                                                                                                                                                                                                                                                                                                                                                                                                                                                                                                                                                                                                                                                                                                                                                                                                                                                                                                                                                                                                                                                                                                                                                                                                                                             | color of the front ring                                      | silver                           |
| number of LED modules  General technical data  product function positive opening                                                                                                                                                                                                                                                                                                                                                                                                                                                                                                                                                                                                                                                                                                                                                                                                                                                                                                                                                                                                                                                                                                                                                                                                                                                                                                                                                                                                                                                                                                                                                                                                                                                                                                                                                                                                                                                                                                                                                                                                                                               | Holder                                                       |                                  |
| number of LED modules  General technical data  product function positive opening  product component light source  insulation voltage rated value  degree of pollution  type of voltage of the operating voltage  surge voltage resistance rated value  for kV  protection class IP  of the terminal  degree of protection NEMA rating  1, 2, 3, 3R, 4, 4X, 12, 13  shock resistance                                                                                                                                                                                                                                                                                                                                                                                                                                                                                                                                                                                                                                                                                                                                                                                                                                                                                                                                                                                                                                                                                                                                                                                                                                                                                                                                                                                                                                                                                                                                                                                                                                                                                                                                            | material of the holder                                       | Plastic                          |
| product function positive opening product component light source No insulation voltage rated value degree of pollution type of voltage of the operating voltage surge voltage resistance rated value protection class IP of the terminal lP20, clamping screw tightened degree of protection NEMA rating shock resistance                                                                                                                                                                                                                                                                                                                                                                                                                                                                                                                                                                                                                                                                                                                                                                                                                                                                                                                                                                                                                                                                                                                                                                                                                                                                                                                                                                                                                                                                                                                                                                                                                                                                                                                                                                                                      | Display                                                      |                                  |
| product function positive opening  product component light source  insulation voltage rated value  500 V  degree of pollution  3  type of voltage of the operating voltage  surge voltage resistance rated value  6 kV  protection class IP  1P66, IP67, IP69(IP69K)  of the terminal  IP20, clamping screw tightened  degree of protection NEMA rating  1, 2, 3, 3R, 4, 4X, 12, 13                                                                                                                                                                                                                                                                                                                                                                                                                                                                                                                                                                                                                                                                                                                                                                                                                                                                                                                                                                                                                                                                                                                                                                                                                                                                                                                                                                                                                                                                                                                                                                                                                                                                                                                                            | number of LED modules                                        | 0                                |
| product component light source  insulation voltage rated value  500 V  degree of pollution  3  type of voltage of the operating voltage  surge voltage resistance rated value  6 kV  protection class IP  1P66, IP67, IP69(IP69K)  • of the terminal  IP20, clamping screw tightened  degree of protection NEMA rating  1, 2, 3, 3R, 4, 4X, 12, 13                                                                                                                                                                                                                                                                                                                                                                                                                                                                                                                                                                                                                                                                                                                                                                                                                                                                                                                                                                                                                                                                                                                                                                                                                                                                                                                                                                                                                                                                                                                                                                                                                                                                                                                                                                             | General technical data                                       |                                  |
| insulation voltage rated value  degree of pollution  type of voltage of the operating voltage  surge voltage resistance rated value  for kV  protection class IP  of the terminal  degree of protection NEMA rating  shock resistance  for voltage rated value  for kV  IP66, IP67, IP69(IP69K)  IP20, clamping screw tightened  1, 2, 3, 3R, 4, 4X, 12, 13                                                                                                                                                                                                                                                                                                                                                                                                                                                                                                                                                                                                                                                                                                                                                                                                                                                                                                                                                                                                                                                                                                                                                                                                                                                                                                                                                                                                                                                                                                                                                                                                                                                                                                                                                                    | product function positive opening                            | Yes                              |
| degree of pollution  type of voltage of the operating voltage  surge voltage resistance rated value  6 kV  protection class IP  IP66, IP67, IP69(IP69K)  ● of the terminal  IP20, clamping screw tightened  degree of protection NEMA rating  1, 2, 3, 3R, 4, 4X, 12, 13  shock resistance                                                                                                                                                                                                                                                                                                                                                                                                                                                                                                                                                                                                                                                                                                                                                                                                                                                                                                                                                                                                                                                                                                                                                                                                                                                                                                                                                                                                                                                                                                                                                                                                                                                                                                                                                                                                                                     | product component light source                               | No                               |
| type of voltage of the operating voltage  surge voltage resistance rated value  protection class IP  of the terminal  degree of protection NEMA rating  shock resistance  AC/DC  6 kV  IP66, IP67, IP69(IP69K)  IP20, clamping screw tightened  1, 2, 3, 3R, 4, 4X, 12, 13                                                                                                                                                                                                                                                                                                                                                                                                                                                                                                                                                                                                                                                                                                                                                                                                                                                                                                                                                                                                                                                                                                                                                                                                                                                                                                                                                                                                                                                                                                                                                                                                                                                                                                                                                                                                                                                     | insulation voltage rated value                               | 500 V                            |
| surge voltage resistance rated value  protection class IP  of the terminal  lP20, clamping screw tightened  degree of protection NEMA rating  1, 2, 3, 3R, 4, 4X, 12, 13  shock resistance                                                                                                                                                                                                                                                                                                                                                                                                                                                                                                                                                                                                                                                                                                                                                                                                                                                                                                                                                                                                                                                                                                                                                                                                                                                                                                                                                                                                                                                                                                                                                                                                                                                                                                                                                                                                                                                                                                                                     | degree of pollution                                          | 3                                |
| protection class IP  of the terminal  lP20, clamping screw tightened  degree of protection NEMA rating  1, 2, 3, 3R, 4, 4X, 12, 13  shock resistance                                                                                                                                                                                                                                                                                                                                                                                                                                                                                                                                                                                                                                                                                                                                                                                                                                                                                                                                                                                                                                                                                                                                                                                                                                                                                                                                                                                                                                                                                                                                                                                                                                                                                                                                                                                                                                                                                                                                                                           | type of voltage of the operating voltage                     | AC/DC                            |
| ● of the terminal IP20, clamping screw tightened  degree of protection NEMA rating 1, 2, 3, 3R, 4, 4X, 12, 13  shock resistance                                                                                                                                                                                                                                                                                                                                                                                                                                                                                                                                                                                                                                                                                                                                                                                                                                                                                                                                                                                                                                                                                                                                                                                                                                                                                                                                                                                                                                                                                                                                                                                                                                                                                                                                                                                                                                                                                                                                                                                                | surge voltage resistance rated value                         | 6 kV                             |
| degree of protection NEMA rating 1, 2, 3, 3R, 4, 4X, 12, 13 shock resistance                                                                                                                                                                                                                                                                                                                                                                                                                                                                                                                                                                                                                                                                                                                                                                                                                                                                                                                                                                                                                                                                                                                                                                                                                                                                                                                                                                                                                                                                                                                                                                                                                                                                                                                                                                                                                                                                                                                                                                                                                                                   | protection class IP                                          | IP66, IP67, IP69(IP69K)          |
| shock resistance                                                                                                                                                                                                                                                                                                                                                                                                                                                                                                                                                                                                                                                                                                                                                                                                                                                                                                                                                                                                                                                                                                                                                                                                                                                                                                                                                                                                                                                                                                                                                                                                                                                                                                                                                                                                                                                                                                                                                                                                                                                                                                               | of the terminal                                              | IP20, clamping screw tightened   |
|                                                                                                                                                                                                                                                                                                                                                                                                                                                                                                                                                                                                                                                                                                                                                                                                                                                                                                                                                                                                                                                                                                                                                                                                                                                                                                                                                                                                                                                                                                                                                                                                                                                                                                                                                                                                                                                                                                                                                                                                                                                                                                                                | degree of protection NEMA rating                             | 1, 2, 3, 3R, 4, 4X, 12, 13       |
| according to IEC 60068-2-27     sinusoidal half-wave 15g / 11 ms                                                                                                                                                                                                                                                                                                                                                                                                                                                                                                                                                                                                                                                                                                                                                                                                                                                                                                                                                                                                                                                                                                                                                                                                                                                                                                                                                                                                                                                                                                                                                                                                                                                                                                                                                                                                                                                                                                                                                                                                                                                               | shock resistance                                             |                                  |
| <u> </u>                                                                                                                                                                                                                                                                                                                                                                                                                                                                                                                                                                                                                                                                                                                                                                                                                                                                                                                                                                                                                                                                                                                                                                                                                                                                                                                                                                                                                                                                                                                                                                                                                                                                                                                                                                                                                                                                                                                                                                                                                                                                                                                       | • according to IEC 60068-2-27                                | sinusoidal half-wave 15g / 11 ms |