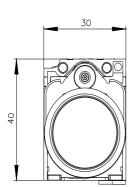

## **Data sheet**

Pushbutton, 22 mm, round, metal, shiny, black, pushbutton, raised, momentary contact type, with holder, 1 NO+1 NC, screw terminal, Z=20-unit packaging

| product (seignation design of the product Complete unit Complete unit SSU1 (seignation so SSU1 (seignation | product brand name                                           | SIRIUS ACT                       |
|--------------------------------------------------------------------------------------------------------------------------------------------------------------------------------------------------------------------------------------------------------------------------------------------------------------------------------------------------------------------------------------------------------------------------------------------------------------------------------------------------------------------------------------------------------------------------------------------------------------------------------------------------------------------------------------------------------------------------------------------------------------------------------------------------------------------------------------------------------------------------------------------------------------------------------------------------------------------------------------------------------------------------------------------------------------------------------------------------------------------------------------------------------------------------------------------------------------------------------------------------------------------------------------------------------------------------------------------------------------------------------------------------------------------------------------------------------------------------------------------------------------------------------------------------------------------------------------------------------------------------------------------------------------------------------------------------------------------------------------------------------------------------------------------------------------------------------------------------------------------------------------------------------------------------------------------------------------------------------------------------------------------------------------------------------------------------------------------------------------------------------|--------------------------------------------------------------|----------------------------------|
| product type designation product line Metal, shiny, 22 mm  of supplied contact module at position 1 SSU1400-1AA10-1FA0 SSU1550-0AA10-0AA0 of the supplied actuator submore of command points 1  Actuator  design of the actuating element principle of operation of the actuating element principle of operation of the actuating element principle of operation of the actuating element product extension optional light source No color of the actuating element product extension optional light source olor of the actuating element plastic shape of the actuating element product diameter of the actuating element product diameter of the actuating element product component front ring product component front ring West design of the front ring Metal, high gloss color of the front ring Metal, high gloss silver  Molder material of the holder Plastic  Display  number of LED modules  General technical data product function positive opening product component light source No Insulation voltage rated value degree of pollution 3 type of voltage of the operating voltage surge voltage resistance rated value ferore terminal ferore terminal ferore terminal ferore terminal ferore terminal ferore protection NEMA rating ferore terminal ferore | product designation                                          | Pushbuttons                      |
| product line Metal, shiny, 22 mm manufacturer's article number  • of supplied contact module at position 1 • of the supplied actuator • of the supplied actuator supplied contact module actuator • of the supplied actuator supplied contact module actuator • of the supplied actuator  assurisso-oAA10-oAA0  * of the supplied actuator  design of the actuating element  principle of operation of the actuating element  product extension optional light source No color of the actuating element  plastic shape of the actuating element  outer diameter of the actuating element  outer diameter of the actuating element  number of contact modules  front ring  product component front ring  design of the front ring  Metal, high gloss  color of the front ring  Metal, high gloss  color of the front ring  Metal, high gloss  color of the front positive opening  product component light source  No  Occoprate technical data  product function positive opening  yes  product component light source No  lineualistion voltage rated value  degree of pollution  3 CPC  surge voltage resistance rated value  6 kV  protection class IP  I P66, IP67, IP69(IP69K)  • of the terminal  degree of protection NEMA rating  shock resistance                                                                                                                                                                                                                                                                                                                                                                                                                                                                                                                                                                                                                                                                                                                                                                                                                                                                     | design of the product                                        | Complete unit                    |
| manufacturer's article number  of supplied contact module at position 1  of the supplied holder  of the supplied holder  of the supplied holder  of the supplied holder  supplied actuator  substance  of the supplied actuator  substance  design of the actuating element  product extension optional light source  No  color of the actuating element  plastic  shape of the actuating element  number of contact modules  1  Front ing  product component front ring  design of the front ring  material of the front ring  design of the front ring  material of the front ring  material of the front ring  product component front ring  design of the front ring  material of the front ring  material of the front ring  material of the front ring  product component front public  | product type designation                                     | 3SU1                             |
| of supplied contact module at position 1 of the supplied holder of the supplied actuator  number of command points 1  Actuator  design of the actuating element principle of operation of the actuating element product extension optional light source No color of the actuating element outer diameter of the actuating element pouter diameter of the actuating element outer diameter of the font ring product component front ring  fest in the font ring  product component front ring Metal, ligh gloss color of the front ring sliver  Holder material of the holder Display number of LED modules  O General technical data product function positive opening product function positive opening product function positive opening tyes of voltage rated value degree of pollution 3 type of voltage of the operating voltage surge voltage resistance acted value degree of protection NEMA rating 1, 2, 3, 8, 4, 4X, 12, 13 shock resistance                                                                                                                                                                                                                                                                                                                                                                                                                                                                                                                                                                                                                                                                                                                                                                                                 | product line                                                 | Metal, shiny, 22 mm              |
| of the supplied holder of the supplied actuator sabu1650-08810-00AAQ number of command points  1  Actuator  design of the actuating element principle of operation of the actuating element product extension optional light source color of the actuating element material of the actuating element outer diameter of the actuating element number of contact modules  Front ring product component front ring design of the front ring Metal, high gloss color of the front ring material of the holder Plastic  Display  Holder  material of the holder  Display  For the forting with the color of the front ring with the survey of the forting the product component ground the forting with the survey of the front ring with the survey of the forting with the survey of the front ring with the survey of the survey of the front ring with the survey of the survey of the survey of the survey of the survey   | manufacturer's article number                                |                                  |
| Of the supplied actuator number of command points  Actuator  design of the actuating element principle of operation of the actuating element product extension optional light source color of the actuating element material of the actuating element shape of the actuating element couter diameter of the actuating element number of contact modules  1  Front ring product component front ring design of the front ring silver  Holder material of the holder Display number of LED modules  0  General technical data product component light source No  Oceneral technical data product function positive opening product component light source No  Insulation voltage rated value degree of pollution surge voltage resistance rated value degree of protection ISMA rating design screw tightened degree of protection NEMA rating design screws tightened degree of protection NEMA rating design screws tightened degree of protection NEMA rating 1, 2, 3, 3R, 4, 4X, 12, 13 shock resistance                                                                                                                                                                                                                                                                                                                                                                                                                                                                                                                                                                                                                                                                                                                                                                                                                                                                                                                                                                                                                                                                                                                     | <ul> <li>of supplied contact module at position 1</li> </ul> | 3SU1400-1AA10-1FA0               |
| number of command points    Actuator                                                                                                                                                                                                                                                                                                                                                                                                                                                                                                                                                                                                                                                                                                                                                                                                                                                                                                                                                                                                                                                                                                                                                                                                                                                                                                                                                                                                                                                                                                                                                                                                                                                                                                                                                                                                                                                                                                                                                                                                                                                                                           | of the supplied holder                                       | <u>3SU1550-0AA10-0AA0</u>        |
| design of the actuating element momentary contact type product extension optional light source No color of the actuating element black material of the actuating element plastic shape of the actuating element round outer diameter of the actuating element product component front ring standard material of the front ring Standard material of the front ring Metal, high gloss color of the front ring Metal, high gloss color of the front product component front product component front product component front ring Metal, high gloss color of the front ring Metal, high gloss color of the front product component front ring Metal, high gloss color of the front ring Metal, high gloss color of the front ring Metal, high gloss color of the front product component front product component front product component front product function positive opening Yes product component light source No insulation voltage rated value 500 V degree of pollution 3 rule for the product component front product component fight source No insulation voltage rated value 6 kV protection class IP IP66, IP67, IP69(IP69K) Production NEMA rating 1, 2, 3, 3R, 4, 4X, 12, 13 shock resistance                                                                                                                                                                                                                                                                                                                                                                                                                                                                                                                                                                                                                                                                                                                                                                                                                       | of the supplied actuator                                     | 3SU1050-0BB10-0AA0               |
| design of the actuating element principle of operation of the actuating element product extension optional light source color of the actuating element material of the actuating element poduct extension optional light source black material of the actuating element plastic shape of the actuating element pouter diameter of the actuating element product component front ring product component front ring product component front ring design of the front ring material of the front ring material of the front ring sliver  Holder plastic  Display number of LED modules product component light source insulation voltage rated value degree of pollution surge voltage resistance rated value protection class IP of the terminal degree of protection NEMA rating 1, 2, 3, 3R, 4, 4X, 12, 13 shock resistance                                                                                                                                                                                                                                                                                                                                                                                                                                                                                                                                                                                                                                                                                                                                                                                                                                                                                                                                                                                                                                                                                                                                                                                                                                                                                                    | number of command points                                     | 1                                |
| principle of operation of the actuating element product extension optional light source color of the actuating element material of the actuating element outer diameter of the actuating element product component front ring material of the front ring material of the front ring material of the holder material of the holder  Plastic  Polisplay number of LED modules  General technical data product tunction positive opening product component light source insulation voltage rated value degree of pollution support of the component light source surge voltage resistance degree of protection NEMA rating degree of protection NEMA rating slock resistance  No lask  No lack No | Actuator                                                     |                                  |
| product extension optional light source  color of the actuating element  material of the actuating element  shape of the actuating element  outer diameter of the actuating element  number of contact modules  1  Front ring  product component front ring  design of the front ring  material of the front ring  material of the holder  Display  number of LED modules  0  General technical data  product unction positive opening  product component light source  insulation voltage rated value  degree of pollution  3  type of voltage of the operating voltage  shock resistance  No  lease of protection NEMA rating  1, 2, 3, 3R, 4, 4X, 12, 13  shock resistance                                                                                                                                                                                                                                                                                                                                                                                                                                                                                                                                                                                                                                                                                                                                                                                                                                                                                                                                                                                                                                                                                                                                                                                                                                                                                                                                                                                                                                                  | design of the actuating element                              | Button, raised                   |
| color of the actuating element plastic material of the actuating element round outer diameter of the actuating element 29.45 mm number of contact modules 1  Front ring product component front ring Yes design of the front ring Metal, high gloss color of the front ring Metal, high gloss color of the front ring silver  Holder material of the holder Plastic  Display number of LED modules 0  General technical data product component light source No insulation voltage rated value 500 V degree of pollution 3 type of voltage of the operating voltage surper solution less the remained of the plastic protection class IP IP66, IP67, IP69(IP69K) e of the terminal IP20, clamping screw tightnend degree of protection NEMA rating 1, 2, 3, 3R, 4, 4X, 12, 13 shock resistance                                                                                                                                                                                                                                                                                                                                                                                                                                                                                                                                                                                                                                                                                                                                                                                                                                                                                                                                                                                                                                                                                                                                                                                                                                                                                                                                  | principle of operation of the actuating element              | momentary contact type           |
| material of the actuating element shape of the actuating element outer diameter of the actuating element number of contact modules  Front ring product component front ring design of the front ring material of the front ring Metal, high gloss color of the front ring material of the holder Plastic  Display number of LED modules  General technical data product function positive opening product component light source insulation voltage rated value degree of pollution support of the protection class IP of the terminal degree of protection NEMA rating shock resistance                                                                                                                                                                                                                                                                                                                                                                                                                                                                                                                                                                                                                                                                                                                                                                                                                                                                                                                                                                                                                                                                                                                                                                                                                                                                                                                                                                                                                                                                                                                                       | product extension optional light source                      | No                               |
| shape of the actuating element outer diameter of the actuating element number of contact modules  1  Front ring product component front ring design of the front ring material of the front ring Metal, high gloss color of the front ring whetal, high gloss color of the front ring Metal, high gloss color of the holder Plastic  Display number of LED modules  General technical data product function positive opening product component light source insulation voltage rated value degree of pollution 3 type of voltage of the operating voltage surge voltage resistance rated value degree of protection NEMA rating degree of protection NEMA rating 1, 2, 3, 3R, 4, 4X, 12, 13  shock resistance                                                                                                                                                                                                                                                                                                                                                                                                                                                                                                                                                                                                                                                                                                                                                                                                                                                                                                                                                                                                                                                                                                                                                                                                                                                                                                                                                                                                                  | color of the actuating element                               | black                            |
| outer diameter of the actuating element number of contact modules  1  Front ring product component front ring design of the front ring material of the front ring silver  Holder material of the holder  Display number of LED modules  General technical data product component light source insulation voltage rated value degree of pollution support of the operating voltage surge voltage resistance rated value degree of protection NEMA rating type of the terminal degree of protection NEMA rating standard  1  Yes Standard Metal, high gloss Silver  Plastic  Display  No Solver  Plastic  Display  No Solver  Action Solver Solve | material of the actuating element                            | plastic                          |
| number of contact modules 1  Front ring  product component front ring Yes design of the front ring Standard material of the front ring Metal, high gloss color of the front ring Silver  Holder  material of the holder Plastic  Display  number of LED modules 0  General technical data  product function positive opening Yes product component light source No insulation voltage rated value 500 V  degree of pollution 3  type of voltage of the operating voltage AC/DC surge voltage resistance rated value 6 kV  protection class IP IP66, IP67, IP69(IP69K)  • of the terminal IP20, clamping screw tightened degree of protection NEMA rating 1, 2, 3, 3R, 4, 4X, 12, 13                                                                                                                                                                                                                                                                                                                                                                                                                                                                                                                                                                                                                                                                                                                                                                                                                                                                                                                                                                                                                                                                                                                                                                                                                                                                                                                                                                                                                                            | shape of the actuating element                               | round                            |
| product component front ring Yes design of the front ring Standard material of the front ring Metal, high gloss color of the front ring silver  Holder material of the holder Plastic  Display number of LED modules 0  General technical data product function positive opening Yes product component light source No insulation voltage rated value 500 V  degree of pollution 3 type of voltage of the operating voltage AC/DC surge voltage resistance rated value 6 kV protection class IP IP66, IP67, IP69(IP69K) of the terminal IP20, clamping screw tightened degree of protection NEMA rating 1, 2, 3, 3R, 4, 4X, 12, 13 shock resistance                                                                                                                                                                                                                                                                                                                                                                                                                                                                                                                                                                                                                                                                                                                                                                                                                                                                                                                                                                                                                                                                                                                                                                                                                                                                                                                                                                                                                                                                            | outer diameter of the actuating element                      | 29.45 mm                         |
| product component front ring  design of the front ring  material of the front ring  Metal, high gloss  color of the front ring  Holder  material of the holder  Plastic  Display  number of LED modules  General technical data  product function positive opening  product component light source  insulation voltage rated value  degree of pollution  type of voltage of the operating voltage  surge voltage resistance rated value  of the terminal  product eminal  product component light source  No  insulation voltage rated value  6 kV  protection class IP  of the terminal  IP20, clamping screw tightened  degree of protection NEMA rating  1, 2, 3, 3R, 4, 4X, 12, 13                                                                                                                                                                                                                                                                                                                                                                                                                                                                                                                                                                                                                                                                                                                                                                                                                                                                                                                                                                                                                                                                                                                                                                                                                                                                                                                                                                                                                                         | number of contact modules                                    | 1                                |
| design of the front ring material of the front ring color of the front ring material of the holder  material of the holder  material of the holder  Plastic  Display number of LED modules  O  General technical data product function positive opening product component light source insulation voltage rated value  degree of pollution 3 type of voltage of the operating voltage surge voltage resistance rated value  of the terminal degree of protection NEMA rating  1, 2, 3, 3R, 4, 4X, 12, 13  shock resistance                                                                                                                                                                                                                                                                                                                                                                                                                                                                                                                                                                                                                                                                                                                                                                                                                                                                                                                                                                                                                                                                                                                                                                                                                                                                                                                                                                                                                                                                                                                                                                                                     | Front ring                                                   |                                  |
| material of the front ring silver  Holder  material of the holder Plastic  Display  number of LED modules 0  General technical data  product function positive opening Yes product component light source No insulation voltage rated value 500 V  degree of pollution 3  type of voltage of the operating voltage AC/DC  surge voltage resistance rated value 6 kV  protection class IP IP66, IP67, IP69(IP69K)  • of the terminal IP20, clamping screw tightened degree of protection NEMA rating 1, 2, 3, 3R, 4, 4X, 12, 13                                                                                                                                                                                                                                                                                                                                                                                                                                                                                                                                                                                                                                                                                                                                                                                                                                                                                                                                                                                                                                                                                                                                                                                                                                                                                                                                                                                                                                                                                                                                                                                                 | product component front ring                                 | Yes                              |
| color of the front ring  Holder  material of the holder  Display  number of LED modules  General technical data  product function positive opening  yes  product component light source  No  insulation voltage rated value  degree of pollution  3  type of voltage of the operating voltage  surge voltage resistance rated value  for the terminal  degree of protection NEMA rating  silver  Plastic  Plastic  Plastic  Plastic  Plastic  No  0  Conceptable  AC/DC  Surge voltage rated value  for kV  protection class IP  IP66, IP67, IP69(IP69K)  Plastic  Plastic  No  IP20, clamping screw tightened  degree of protection NEMA rating  1, 2, 3, 3R, 4, 4X, 12, 13                                                                                                                                                                                                                                                                                                                                                                                                                                                                                                                                                                                                                                                                                                                                                                                                                                                                                                                                                                                                                                                                                                                                                                                                                                                                                                                                                                                                                                                   | design of the front ring                                     | Standard                         |
| material of the holder  Plastic  Display  number of LED modules  General technical data  product function positive opening  yes  product component light source  No  insulation voltage rated value  degree of pollution  3  type of voltage of the operating voltage  surge voltage resistance rated value  of the terminal  product component light source  No  insulation voltage rated value  500 V  degree of pollution  3  type of voltage of the operating voltage  AC/DC  surge voltage resistance rated value  of kV  protection class IP  iP66, IP67, IP69(IP69K)  of the terminal  iP20, clamping screw tightened  degree of protection NEMA rating  1, 2, 3, 3R, 4, 4X, 12, 13                                                                                                                                                                                                                                                                                                                                                                                                                                                                                                                                                                                                                                                                                                                                                                                                                                                                                                                                                                                                                                                                                                                                                                                                                                                                                                                                                                                                                                     | material of the front ring                                   | Metal, high gloss                |
| material of the holder  Display  number of LED modules  General technical data  product function positive opening  product component light source  insulation voltage rated value  degree of pollution  surge voltage of the operating voltage  protection class IP  of the terminal  degree of protection NEMA rating  1, 2, 3, 3R, 4, 4X, 12, 13                                                                                                                                                                                                                                                                                                                                                                                                                                                                                                                                                                                                                                                                                                                                                                                                                                                                                                                                                                                                                                                                                                                                                                                                                                                                                                                                                                                                                                                                                                                                                                                                                                                                                                                                                                             | color of the front ring                                      | silver                           |
| number of LED modules  General technical data  product function positive opening                                                                                                                                                                                                                                                                                                                                                                                                                                                                                                                                                                                                                                                                                                                                                                                                                                                                                                                                                                                                                                                                                                                                                                                                                                                                                                                                                                                                                                                                                                                                                                                                                                                                                                                                                                                                                                                                                                                                                                                                                                               | Holder                                                       |                                  |
| number of LED modules  General technical data  product function positive opening  product component light source  insulation voltage rated value  degree of pollution  type of voltage of the operating voltage  surge voltage resistance rated value  for kV  protection class IP  of the terminal  degree of protection NEMA rating  1, 2, 3, 3R, 4, 4X, 12, 13  shock resistance                                                                                                                                                                                                                                                                                                                                                                                                                                                                                                                                                                                                                                                                                                                                                                                                                                                                                                                                                                                                                                                                                                                                                                                                                                                                                                                                                                                                                                                                                                                                                                                                                                                                                                                                            | material of the holder                                       | Plastic                          |
| product function positive opening product component light source No insulation voltage rated value degree of pollution type of voltage of the operating voltage surge voltage resistance rated value protection class IP of the terminal lP20, clamping screw tightened degree of protection NEMA rating shock resistance                                                                                                                                                                                                                                                                                                                                                                                                                                                                                                                                                                                                                                                                                                                                                                                                                                                                                                                                                                                                                                                                                                                                                                                                                                                                                                                                                                                                                                                                                                                                                                                                                                                                                                                                                                                                      | Display                                                      |                                  |
| product function positive opening  product component light source  insulation voltage rated value  500 V  degree of pollution  3  type of voltage of the operating voltage  surge voltage resistance rated value  6 kV  protection class IP  1P66, IP67, IP69(IP69K)  of the terminal  IP20, clamping screw tightened  degree of protection NEMA rating  1, 2, 3, 3R, 4, 4X, 12, 13                                                                                                                                                                                                                                                                                                                                                                                                                                                                                                                                                                                                                                                                                                                                                                                                                                                                                                                                                                                                                                                                                                                                                                                                                                                                                                                                                                                                                                                                                                                                                                                                                                                                                                                                            | number of LED modules                                        | 0                                |
| product component light source  insulation voltage rated value  500 V  degree of pollution  3  type of voltage of the operating voltage  surge voltage resistance rated value  6 kV  protection class IP  1P66, IP67, IP69(IP69K)  • of the terminal  IP20, clamping screw tightened  degree of protection NEMA rating  1, 2, 3, 3R, 4, 4X, 12, 13                                                                                                                                                                                                                                                                                                                                                                                                                                                                                                                                                                                                                                                                                                                                                                                                                                                                                                                                                                                                                                                                                                                                                                                                                                                                                                                                                                                                                                                                                                                                                                                                                                                                                                                                                                             | General technical data                                       |                                  |
| insulation voltage rated value  degree of pollution  type of voltage of the operating voltage  surge voltage resistance rated value  for kV  protection class IP  of the terminal  degree of protection NEMA rating  shock resistance  for voltage rated value  for kV  IP66, IP67, IP69(IP69K)  IP20, clamping screw tightened  1, 2, 3, 3R, 4, 4X, 12, 13                                                                                                                                                                                                                                                                                                                                                                                                                                                                                                                                                                                                                                                                                                                                                                                                                                                                                                                                                                                                                                                                                                                                                                                                                                                                                                                                                                                                                                                                                                                                                                                                                                                                                                                                                                    | product function positive opening                            | Yes                              |
| degree of pollution  type of voltage of the operating voltage  surge voltage resistance rated value  6 kV  protection class IP  IP66, IP67, IP69(IP69K)  ● of the terminal  IP20, clamping screw tightened  degree of protection NEMA rating  1, 2, 3, 3R, 4, 4X, 12, 13  shock resistance                                                                                                                                                                                                                                                                                                                                                                                                                                                                                                                                                                                                                                                                                                                                                                                                                                                                                                                                                                                                                                                                                                                                                                                                                                                                                                                                                                                                                                                                                                                                                                                                                                                                                                                                                                                                                                     | product component light source                               | No                               |
| type of voltage of the operating voltage  surge voltage resistance rated value  protection class IP  of the terminal  degree of protection NEMA rating  shock resistance  AC/DC  6 kV  IP66, IP67, IP69(IP69K)  IP20, clamping screw tightened  1, 2, 3, 3R, 4, 4X, 12, 13                                                                                                                                                                                                                                                                                                                                                                                                                                                                                                                                                                                                                                                                                                                                                                                                                                                                                                                                                                                                                                                                                                                                                                                                                                                                                                                                                                                                                                                                                                                                                                                                                                                                                                                                                                                                                                                     | insulation voltage rated value                               | 500 V                            |
| surge voltage resistance rated value  protection class IP  of the terminal  lP20, clamping screw tightened  degree of protection NEMA rating  1, 2, 3, 3R, 4, 4X, 12, 13  shock resistance                                                                                                                                                                                                                                                                                                                                                                                                                                                                                                                                                                                                                                                                                                                                                                                                                                                                                                                                                                                                                                                                                                                                                                                                                                                                                                                                                                                                                                                                                                                                                                                                                                                                                                                                                                                                                                                                                                                                     | degree of pollution                                          | 3                                |
| protection class IP  of the terminal  lP20, clamping screw tightened  degree of protection NEMA rating  1, 2, 3, 3R, 4, 4X, 12, 13  shock resistance                                                                                                                                                                                                                                                                                                                                                                                                                                                                                                                                                                                                                                                                                                                                                                                                                                                                                                                                                                                                                                                                                                                                                                                                                                                                                                                                                                                                                                                                                                                                                                                                                                                                                                                                                                                                                                                                                                                                                                           | type of voltage of the operating voltage                     | AC/DC                            |
| ● of the terminal IP20, clamping screw tightened  degree of protection NEMA rating 1, 2, 3, 3R, 4, 4X, 12, 13  shock resistance                                                                                                                                                                                                                                                                                                                                                                                                                                                                                                                                                                                                                                                                                                                                                                                                                                                                                                                                                                                                                                                                                                                                                                                                                                                                                                                                                                                                                                                                                                                                                                                                                                                                                                                                                                                                                                                                                                                                                                                                | surge voltage resistance rated value                         | 6 kV                             |
| degree of protection NEMA rating 1, 2, 3, 3R, 4, 4X, 12, 13 shock resistance                                                                                                                                                                                                                                                                                                                                                                                                                                                                                                                                                                                                                                                                                                                                                                                                                                                                                                                                                                                                                                                                                                                                                                                                                                                                                                                                                                                                                                                                                                                                                                                                                                                                                                                                                                                                                                                                                                                                                                                                                                                   | protection class IP                                          | IP66, IP67, IP69(IP69K)          |
| shock resistance                                                                                                                                                                                                                                                                                                                                                                                                                                                                                                                                                                                                                                                                                                                                                                                                                                                                                                                                                                                                                                                                                                                                                                                                                                                                                                                                                                                                                                                                                                                                                                                                                                                                                                                                                                                                                                                                                                                                                                                                                                                                                                               | of the terminal                                              | IP20, clamping screw tightened   |
|                                                                                                                                                                                                                                                                                                                                                                                                                                                                                                                                                                                                                                                                                                                                                                                                                                                                                                                                                                                                                                                                                                                                                                                                                                                                                                                                                                                                                                                                                                                                                                                                                                                                                                                                                                                                                                                                                                                                                                                                                                                                                                                                | degree of protection NEMA rating                             | 1, 2, 3, 3R, 4, 4X, 12, 13       |
| according to IEC 60068-2-27     sinusoidal half-wave 15g / 11 ms                                                                                                                                                                                                                                                                                                                                                                                                                                                                                                                                                                                                                                                                                                                                                                                                                                                                                                                                                                                                                                                                                                                                                                                                                                                                                                                                                                                                                                                                                                                                                                                                                                                                                                                                                                                                                                                                                                                                                                                                                                                               | shock resistance                                             |                                  |
| <u> </u>                                                                                                                                                                                                                                                                                                                                                                                                                                                                                                                                                                                                                                                                                                                                                                                                                                                                                                                                                                                                                                                                                                                                                                                                                                                                                                                                                                                                                                                                                                                                                                                                                                                                                                                                                                                                                                                                                                                                                                                                                                                                                                                       | • according to IEC 60068-2-27                                | sinusoidal half-wave 15g / 11 ms |