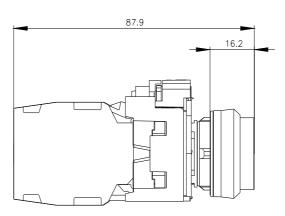

## **Data sheet**

Pushbutton, 22 mm, round, metal, shiny, black, pushbutton, raised, momentary contact type, with holder, 1 NO+1 NC, screw terminal, Z=20-unit packaging

| product (seignation design of the product Complete unit Complete unit SSU1 (seignation so SSU1 (seignation | product brand name                                           | SIRIUS ACT                       |
|--------------------------------------------------------------------------------------------------------------------------------------------------------------------------------------------------------------------------------------------------------------------------------------------------------------------------------------------------------------------------------------------------------------------------------------------------------------------------------------------------------------------------------------------------------------------------------------------------------------------------------------------------------------------------------------------------------------------------------------------------------------------------------------------------------------------------------------------------------------------------------------------------------------------------------------------------------------------------------------------------------------------------------------------------------------------------------------------------------------------------------------------------------------------------------------------------------------------------------------------------------------------------------------------------------------------------------------------------------------------------------------------------------------------------------------------------------------------------------------------------------------------------------------------------------------------------------------------------------------------------------------------------------------------------------------------------------------------------------------------------------------------------------------------------------------------------------------------------------------------------------------------------------------------------------------------------------------------------------------------------------------------------------------------------------------------------------------------------------------------------------|--------------------------------------------------------------|----------------------------------|
| product type designation product line Metal, shiny, 22 mm  of supplied contact module at position 1 SSU1400-1AA10-1FA0 SSU1550-0AA10-0AA0 of the supplied actuator submore of command points 1  Actuator  design of the actuating element principle of operation of the actuating element principle of operation of the actuating element principle of operation of the actuating element product extension optional light source No color of the actuating element product extension optional light source olor of the actuating element plastic shape of the actuating element product diameter of the actuating element product diameter of the actuating element product component front ring product component front ring West design of the front ring Metal, high gloss color of the front ring Metal, high gloss silver  Molder material of the holder Plastic  Display  number of LED modules  General technical data product function positive opening product component light source No Insulation voltage rated value degree of pollution 3 type of voltage of the operating voltage surge voltage resistance rated value ferore terminal ferore terminal ferore terminal ferore terminal ferore terminal ferore protection NEMA rating ferore terminal ferore | product designation                                          | Pushbuttons                      |
| product line Metal, shiny, 22 mm manufacturer's article number  • of supplied contact module at position 1 • of the supplied actuator • of the supplied actuator supplied contact module actuator • of the supplied actuator supplied contact module actuator • of the supplied actuator  assurisso-oAA10-oAA0  * of the supplied actuator  design of the actuating element  principle of operation of the actuating element  product extension optional light source No color of the actuating element  plastic shape of the actuating element  outer diameter of the actuating element  outer diameter of the actuating element  number of contact modules  front ring  product component front ring  design of the front ring  Metal, high gloss  color of the front ring  Metal, high gloss  color of the front ring  Metal, high gloss  color of the front positive opening  product component light source  No  Occoprate technical data  product function positive opening  yes  product component light source No  lineualistion voltage rated value  degree of pollution  3 CPC  surge voltage resistance rated value  6 kV  protection class IP  I P66, IP67, IP69(IP69K)  • of the terminal  degree of protection NEMA rating  shock resistance                                                                                                                                                                                                                                                                                                                                                                                                                                                                                                                                                                                                                                                                                                                                                                                                                                                                     | design of the product                                        | Complete unit                    |
| manufacturer's article number  of supplied contact module at position 1  of the supplied holder  of the supplied holder  of the supplied holder  of the supplied holder  supplied actuator  substance  of the supplied actuator  substance  design of the actuating element  product extension optional light source  No  color of the actuating element  plastic  shape of the actuating element  number of contact modules  1  Front ing  product component front ring  design of the front ring  material of the front ring  design of the front ring  material of the front ring  material of the front ring  product component front ring  design of the front ring  material of the front ring  material of the front ring  material of the front ring  product component front public  | product type designation                                     | 3SU1                             |
| of supplied contact module at position 1 of the supplied holder of the supplied actuator  number of command points 1  Actuator  design of the actuating element principle of operation of the actuating element product extension optional light source No color of the actuating element outer diameter of the actuating element pouter diameter of the actuating element outer diameter of the font ring product component front ring  fest in the font ring  product component front ring Metal, ligh gloss color of the front ring sliver  Holder material of the holder Display number of LED modules  O General technical data product function positive opening product function positive opening product function positive opening tyes of voltage rated value degree of pollution 3 type of voltage of the operating voltage surge voltage resistance acted value degree of protection NEMA rating 1, 2, 3, 8, 4, 4X, 12, 13 shock resistance                                                                                                                                                                                                                                                                                                                                                                                                                                                                                                                                                                                                                                                                                                                                                                                                 | product line                                                 | Metal, shiny, 22 mm              |
| of the supplied holder of the supplied actuator sabu1650-08810-00AAQ number of command points  1  Actuator  design of the actuating element principle of operation of the actuating element product extension optional light source color of the actuating element material of the actuating element outer diameter of the actuating element number of contact modules  Front ring product component front ring design of the front ring Metal, high gloss color of the front ring material of the holder Plastic  Display  Holder  material of the holder  Display  For the forting with the color of the front ring with the survey of the forting the product component ground the forting with the survey of the front ring with the survey of the forting with the survey of the front ring with the survey of the survey of the front ring with the survey of the survey of the survey of the survey of the survey   | manufacturer's article number                                |                                  |
| Of the supplied actuator number of command points  Actuator  design of the actuating element principle of operation of the actuating element product extension optional light source color of the actuating element material of the actuating element shape of the actuating element couter diameter of the actuating element number of contact modules  1  Front ring product component front ring design of the front ring silver  Holder material of the holder Display number of LED modules  0  General technical data product component light source No  Oceneral technical data product function positive opening product component light source No  Insulation voltage rated value degree of pollution surge voltage resistance rated value degree of protection ISMA rating design screw tightened degree of protection NEMA rating design screws tightened degree of protection NEMA rating design screws tightened degree of protection NEMA rating 1, 2, 3, 3R, 4, 4X, 12, 13 shock resistance                                                                                                                                                                                                                                                                                                                                                                                                                                                                                                                                                                                                                                                                                                                                                                                                                                                                                                                                                                                                                                                                                                                     | <ul> <li>of supplied contact module at position 1</li> </ul> | 3SU1400-1AA10-1FA0               |
| number of command points    Actuator                                                                                                                                                                                                                                                                                                                                                                                                                                                                                                                                                                                                                                                                                                                                                                                                                                                                                                                                                                                                                                                                                                                                                                                                                                                                                                                                                                                                                                                                                                                                                                                                                                                                                                                                                                                                                                                                                                                                                                                                                                                                                           | of the supplied holder                                       | <u>3SU1550-0AA10-0AA0</u>        |
| design of the actuating element momentary contact type product extension optional light source No color of the actuating element black material of the actuating element plastic shape of the actuating element round outer diameter of the actuating element product component front ring standard material of the front ring Standard material of the front ring Metal, high gloss color of the front ring Metal, high gloss color of the front product component front product component front product component front ring Metal, high gloss color of the front ring Metal, high gloss color of the front product component front ring Metal, high gloss color of the front ring Metal, high gloss color of the front ring Metal, high gloss color of the front product component front product component front product component front product function positive opening Yes product component light source No insulation voltage rated value 500 V degree of pollution 3 rule for the product component front product component fight source No insulation voltage rated value 6 kV protection class IP IP66, IP67, IP69(IP69K) Production NEMA rating 1, 2, 3, 3R, 4, 4X, 12, 13 shock resistance                                                                                                                                                                                                                                                                                                                                                                                                                                                                                                                                                                                                                                                                                                                                                                                                                       | of the supplied actuator                                     | 3SU1050-0BB10-0AA0               |
| design of the actuating element principle of operation of the actuating element product extension optional light source color of the actuating element material of the actuating element poduct extension optional light source black material of the actuating element plastic shape of the actuating element pouter diameter of the actuating element product component front ring product component front ring product component front ring design of the front ring material of the front ring material of the front ring sliver  Holder plastic  Display number of LED modules product component light source insulation voltage rated value degree of pollution surge voltage resistance rated value protection class IP of the terminal degree of protection NEMA rating 1, 2, 3, 3R, 4, 4X, 12, 13 shock resistance                                                                                                                                                                                                                                                                                                                                                                                                                                                                                                                                                                                                                                                                                                                                                                                                                                                                                                                                                                                                                                                                                                                                                                                                                                                                                                    | number of command points                                     | 1                                |
| principle of operation of the actuating element product extension optional light source color of the actuating element material of the actuating element outer diameter of the actuating element product component front ring material of the front ring material of the front ring material of the holder material of the holder  Plastic  Polisplay number of LED modules  General technical data product tunction positive opening product component light source insulation voltage rated value degree of pollution support of the component light source surge voltage resistance degree of protection NEMA rating degree of protection NEMA rating slock resistance  No lask  No lack No | Actuator                                                     |                                  |
| product extension optional light source  color of the actuating element  material of the actuating element  shape of the actuating element  outer diameter of the actuating element  number of contact modules  1  Front ring  product component front ring  design of the front ring  material of the front ring  material of the holder  Display  number of LED modules  0  General technical data  product unction positive opening  product component light source  insulation voltage rated value  degree of pollution  3  type of voltage of the operating voltage  shock resistance  No  lease of protection NEMA rating  1, 2, 3, 3R, 4, 4X, 12, 13  shock resistance                                                                                                                                                                                                                                                                                                                                                                                                                                                                                                                                                                                                                                                                                                                                                                                                                                                                                                                                                                                                                                                                                                                                                                                                                                                                                                                                                                                                                                                  | design of the actuating element                              | Button, raised                   |
| color of the actuating element plastic material of the actuating element round outer diameter of the actuating element 29.45 mm number of contact modules 1  Front ring product component front ring Yes design of the front ring Metal, high gloss color of the front ring Metal, high gloss color of the front ring silver  Holder material of the holder Plastic  Display number of LED modules 0  General technical data product component light source No insulation voltage rated value 500 V degree of pollution 3 type of voltage of the operating voltage surper solution less the remained of the plastic protection class IP IP66, IP67, IP69(IP69K) e of the terminal IP20, clamping screw tightnend degree of protection NEMA rating 1, 2, 3, 3R, 4, 4X, 12, 13 shock resistance                                                                                                                                                                                                                                                                                                                                                                                                                                                                                                                                                                                                                                                                                                                                                                                                                                                                                                                                                                                                                                                                                                                                                                                                                                                                                                                                  | principle of operation of the actuating element              | momentary contact type           |
| material of the actuating element shape of the actuating element outer diameter of the actuating element number of contact modules  Front ring product component front ring design of the front ring material of the front ring Metal, high gloss color of the front ring material of the holder Plastic  Display number of LED modules  General technical data product function positive opening product component light source insulation voltage rated value degree of pollution support of the protection class IP of the terminal degree of protection NEMA rating shock resistance                                                                                                                                                                                                                                                                                                                                                                                                                                                                                                                                                                                                                                                                                                                                                                                                                                                                                                                                                                                                                                                                                                                                                                                                                                                                                                                                                                                                                                                                                                                                       | product extension optional light source                      | No                               |
| shape of the actuating element outer diameter of the actuating element number of contact modules  1  Front ring product component front ring design of the front ring material of the front ring Metal, high gloss color of the front ring whetal, high gloss color of the front ring Metal, high gloss color of the holder Plastic  Display number of LED modules  General technical data product function positive opening product component light source insulation voltage rated value degree of pollution 3 type of voltage of the operating voltage surge voltage resistance rated value degree of protection NEMA rating degree of protection NEMA rating 1, 2, 3, 3R, 4, 4X, 12, 13  shock resistance                                                                                                                                                                                                                                                                                                                                                                                                                                                                                                                                                                                                                                                                                                                                                                                                                                                                                                                                                                                                                                                                                                                                                                                                                                                                                                                                                                                                                  | color of the actuating element                               | black                            |
| outer diameter of the actuating element number of contact modules  1  Front ring product component front ring design of the front ring material of the front ring silver  Holder material of the holder  Display number of LED modules  General technical data product component light source insulation voltage rated value degree of pollution support of the operating voltage surge voltage resistance rated value degree of protection NEMA rating type of the terminal degree of protection NEMA rating standard  1  Yes Standard Metal, high gloss Silver  Plastic  Display  No Solver  Plastic  Display  No Solver  Action Solver Solve | material of the actuating element                            | plastic                          |
| number of contact modules 1  Front ring  product component front ring Yes design of the front ring Standard material of the front ring Metal, high gloss color of the front ring Silver  Holder  material of the holder Plastic  Display  number of LED modules 0  General technical data  product function positive opening Yes product component light source No insulation voltage rated value 500 V  degree of pollution 3  type of voltage of the operating voltage AC/DC surge voltage resistance rated value 6 kV  protection class IP IP66, IP67, IP69(IP69K)  • of the terminal IP20, clamping screw tightened degree of protection NEMA rating 1, 2, 3, 3R, 4, 4X, 12, 13                                                                                                                                                                                                                                                                                                                                                                                                                                                                                                                                                                                                                                                                                                                                                                                                                                                                                                                                                                                                                                                                                                                                                                                                                                                                                                                                                                                                                                            | shape of the actuating element                               | round                            |
| product component front ring Yes design of the front ring Standard material of the front ring Metal, high gloss color of the front ring silver  Holder material of the holder Plastic  Display number of LED modules 0  General technical data product function positive opening Yes product component light source No insulation voltage rated value 500 V  degree of pollution 3 type of voltage of the operating voltage AC/DC surge voltage resistance rated value 6 kV protection class IP IP66, IP67, IP69(IP69K) of the terminal IP20, clamping screw tightened degree of protection NEMA rating 1, 2, 3, 3R, 4, 4X, 12, 13 shock resistance                                                                                                                                                                                                                                                                                                                                                                                                                                                                                                                                                                                                                                                                                                                                                                                                                                                                                                                                                                                                                                                                                                                                                                                                                                                                                                                                                                                                                                                                            | outer diameter of the actuating element                      | 29.45 mm                         |
| product component front ring  design of the front ring  material of the front ring  Metal, high gloss  color of the front ring  Holder  material of the holder  Plastic  Display  number of LED modules  General technical data  product function positive opening  product component light source  insulation voltage rated value  degree of pollution  type of voltage of the operating voltage  surge voltage resistance rated value  of the terminal  product eminal  product component light source  No  insulation voltage rated value  6 kV  protection class IP  of the terminal  IP20, clamping screw tightened  degree of protection NEMA rating  1, 2, 3, 3R, 4, 4X, 12, 13                                                                                                                                                                                                                                                                                                                                                                                                                                                                                                                                                                                                                                                                                                                                                                                                                                                                                                                                                                                                                                                                                                                                                                                                                                                                                                                                                                                                                                         | number of contact modules                                    | 1                                |
| design of the front ring material of the front ring color of the front ring material of the holder  material of the holder  material of the holder  Plastic  Display number of LED modules  O  General technical data product function positive opening product component light source insulation voltage rated value  degree of pollution 3 type of voltage of the operating voltage surge voltage resistance rated value  of the terminal degree of protection NEMA rating  1, 2, 3, 3R, 4, 4X, 12, 13  shock resistance                                                                                                                                                                                                                                                                                                                                                                                                                                                                                                                                                                                                                                                                                                                                                                                                                                                                                                                                                                                                                                                                                                                                                                                                                                                                                                                                                                                                                                                                                                                                                                                                     | Front ring                                                   |                                  |
| material of the front ring silver  Holder  material of the holder Plastic  Display  number of LED modules 0  General technical data  product function positive opening Yes product component light source No insulation voltage rated value 500 V  degree of pollution 3  type of voltage of the operating voltage AC/DC  surge voltage resistance rated value 6 kV  protection class IP IP66, IP67, IP69(IP69K)  • of the terminal IP20, clamping screw tightened degree of protection NEMA rating 1, 2, 3, 3R, 4, 4X, 12, 13                                                                                                                                                                                                                                                                                                                                                                                                                                                                                                                                                                                                                                                                                                                                                                                                                                                                                                                                                                                                                                                                                                                                                                                                                                                                                                                                                                                                                                                                                                                                                                                                 | product component front ring                                 | Yes                              |
| color of the front ring  Holder  material of the holder  Display  number of LED modules  General technical data  product function positive opening  yes  product component light source  No  insulation voltage rated value  degree of pollution  3  type of voltage of the operating voltage  surge voltage resistance rated value  for the terminal  degree of protection NEMA rating  silver  Plastic  Plastic  Plastic  Plastic  Plastic  No  0  Conceptable  AC/DC  Surge voltage rated value  for kV  protection class IP  IP66, IP67, IP69(IP69K)  Plastic  Plastic  No  IP20, clamping screw tightened  degree of protection NEMA rating  1, 2, 3, 3R, 4, 4X, 12, 13                                                                                                                                                                                                                                                                                                                                                                                                                                                                                                                                                                                                                                                                                                                                                                                                                                                                                                                                                                                                                                                                                                                                                                                                                                                                                                                                                                                                                                                   | design of the front ring                                     | Standard                         |
| material of the holder  Plastic  Display  number of LED modules  General technical data  product function positive opening  yes  product component light source  No  insulation voltage rated value  degree of pollution  3  type of voltage of the operating voltage  surge voltage resistance rated value  of the terminal  product component light source  No  insulation voltage rated value  500 V  degree of pollution  3  type of voltage of the operating voltage  AC/DC  surge voltage resistance rated value  of kV  protection class IP  iP66, IP67, IP69(IP69K)  of the terminal  iP20, clamping screw tightened  degree of protection NEMA rating  1, 2, 3, 3R, 4, 4X, 12, 13                                                                                                                                                                                                                                                                                                                                                                                                                                                                                                                                                                                                                                                                                                                                                                                                                                                                                                                                                                                                                                                                                                                                                                                                                                                                                                                                                                                                                                     | material of the front ring                                   | Metal, high gloss                |
| material of the holder  Display  number of LED modules  General technical data  product function positive opening  product component light source  insulation voltage rated value  degree of pollution  surge voltage of the operating voltage  protection class IP  of the terminal  degree of protection NEMA rating  1, 2, 3, 3R, 4, 4X, 12, 13                                                                                                                                                                                                                                                                                                                                                                                                                                                                                                                                                                                                                                                                                                                                                                                                                                                                                                                                                                                                                                                                                                                                                                                                                                                                                                                                                                                                                                                                                                                                                                                                                                                                                                                                                                             | color of the front ring                                      | silver                           |
| number of LED modules  General technical data  product function positive opening                                                                                                                                                                                                                                                                                                                                                                                                                                                                                                                                                                                                                                                                                                                                                                                                                                                                                                                                                                                                                                                                                                                                                                                                                                                                                                                                                                                                                                                                                                                                                                                                                                                                                                                                                                                                                                                                                                                                                                                                                                               | Holder                                                       |                                  |
| number of LED modules  General technical data  product function positive opening  product component light source  insulation voltage rated value  degree of pollution  type of voltage of the operating voltage  surge voltage resistance rated value  for kV  protection class IP  of the terminal  degree of protection NEMA rating  1, 2, 3, 3R, 4, 4X, 12, 13  shock resistance                                                                                                                                                                                                                                                                                                                                                                                                                                                                                                                                                                                                                                                                                                                                                                                                                                                                                                                                                                                                                                                                                                                                                                                                                                                                                                                                                                                                                                                                                                                                                                                                                                                                                                                                            | material of the holder                                       | Plastic                          |
| product function positive opening product component light source No insulation voltage rated value degree of pollution type of voltage of the operating voltage surge voltage resistance rated value protection class IP of the terminal lP20, clamping screw tightened degree of protection NEMA rating shock resistance                                                                                                                                                                                                                                                                                                                                                                                                                                                                                                                                                                                                                                                                                                                                                                                                                                                                                                                                                                                                                                                                                                                                                                                                                                                                                                                                                                                                                                                                                                                                                                                                                                                                                                                                                                                                      | Display                                                      |                                  |
| product function positive opening  product component light source  insulation voltage rated value  500 V  degree of pollution  3  type of voltage of the operating voltage  surge voltage resistance rated value  6 kV  protection class IP  1P66, IP67, IP69(IP69K)  of the terminal  IP20, clamping screw tightened  degree of protection NEMA rating  1, 2, 3, 3R, 4, 4X, 12, 13                                                                                                                                                                                                                                                                                                                                                                                                                                                                                                                                                                                                                                                                                                                                                                                                                                                                                                                                                                                                                                                                                                                                                                                                                                                                                                                                                                                                                                                                                                                                                                                                                                                                                                                                            | number of LED modules                                        | 0                                |
| product component light source  insulation voltage rated value  500 V  degree of pollution  3  type of voltage of the operating voltage  surge voltage resistance rated value  6 kV  protection class IP  1P66, IP67, IP69(IP69K)  • of the terminal  IP20, clamping screw tightened  degree of protection NEMA rating  1, 2, 3, 3R, 4, 4X, 12, 13                                                                                                                                                                                                                                                                                                                                                                                                                                                                                                                                                                                                                                                                                                                                                                                                                                                                                                                                                                                                                                                                                                                                                                                                                                                                                                                                                                                                                                                                                                                                                                                                                                                                                                                                                                             | General technical data                                       |                                  |
| insulation voltage rated value  degree of pollution  type of voltage of the operating voltage  surge voltage resistance rated value  for kV  protection class IP  of the terminal  degree of protection NEMA rating  shock resistance  for voltage rated value  for kV  IP66, IP67, IP69(IP69K)  IP20, clamping screw tightened  1, 2, 3, 3R, 4, 4X, 12, 13                                                                                                                                                                                                                                                                                                                                                                                                                                                                                                                                                                                                                                                                                                                                                                                                                                                                                                                                                                                                                                                                                                                                                                                                                                                                                                                                                                                                                                                                                                                                                                                                                                                                                                                                                                    | product function positive opening                            | Yes                              |
| degree of pollution  type of voltage of the operating voltage  surge voltage resistance rated value  6 kV  protection class IP  IP66, IP67, IP69(IP69K)  ● of the terminal  IP20, clamping screw tightened  degree of protection NEMA rating  1, 2, 3, 3R, 4, 4X, 12, 13  shock resistance                                                                                                                                                                                                                                                                                                                                                                                                                                                                                                                                                                                                                                                                                                                                                                                                                                                                                                                                                                                                                                                                                                                                                                                                                                                                                                                                                                                                                                                                                                                                                                                                                                                                                                                                                                                                                                     | product component light source                               | No                               |
| type of voltage of the operating voltage  surge voltage resistance rated value  protection class IP  of the terminal  degree of protection NEMA rating  shock resistance  AC/DC  6 kV  IP66, IP67, IP69(IP69K)  IP20, clamping screw tightened  1, 2, 3, 3R, 4, 4X, 12, 13                                                                                                                                                                                                                                                                                                                                                                                                                                                                                                                                                                                                                                                                                                                                                                                                                                                                                                                                                                                                                                                                                                                                                                                                                                                                                                                                                                                                                                                                                                                                                                                                                                                                                                                                                                                                                                                     | insulation voltage rated value                               | 500 V                            |
| surge voltage resistance rated value  protection class IP  of the terminal  lP20, clamping screw tightened  degree of protection NEMA rating  1, 2, 3, 3R, 4, 4X, 12, 13  shock resistance                                                                                                                                                                                                                                                                                                                                                                                                                                                                                                                                                                                                                                                                                                                                                                                                                                                                                                                                                                                                                                                                                                                                                                                                                                                                                                                                                                                                                                                                                                                                                                                                                                                                                                                                                                                                                                                                                                                                     | degree of pollution                                          | 3                                |
| protection class IP  of the terminal  lP20, clamping screw tightened  degree of protection NEMA rating  1, 2, 3, 3R, 4, 4X, 12, 13  shock resistance                                                                                                                                                                                                                                                                                                                                                                                                                                                                                                                                                                                                                                                                                                                                                                                                                                                                                                                                                                                                                                                                                                                                                                                                                                                                                                                                                                                                                                                                                                                                                                                                                                                                                                                                                                                                                                                                                                                                                                           | type of voltage of the operating voltage                     | AC/DC                            |
| ● of the terminal IP20, clamping screw tightened  degree of protection NEMA rating 1, 2, 3, 3R, 4, 4X, 12, 13  shock resistance                                                                                                                                                                                                                                                                                                                                                                                                                                                                                                                                                                                                                                                                                                                                                                                                                                                                                                                                                                                                                                                                                                                                                                                                                                                                                                                                                                                                                                                                                                                                                                                                                                                                                                                                                                                                                                                                                                                                                                                                | surge voltage resistance rated value                         | 6 kV                             |
| degree of protection NEMA rating 1, 2, 3, 3R, 4, 4X, 12, 13 shock resistance                                                                                                                                                                                                                                                                                                                                                                                                                                                                                                                                                                                                                                                                                                                                                                                                                                                                                                                                                                                                                                                                                                                                                                                                                                                                                                                                                                                                                                                                                                                                                                                                                                                                                                                                                                                                                                                                                                                                                                                                                                                   | protection class IP                                          | IP66, IP67, IP69(IP69K)          |
| shock resistance                                                                                                                                                                                                                                                                                                                                                                                                                                                                                                                                                                                                                                                                                                                                                                                                                                                                                                                                                                                                                                                                                                                                                                                                                                                                                                                                                                                                                                                                                                                                                                                                                                                                                                                                                                                                                                                                                                                                                                                                                                                                                                               | of the terminal                                              | IP20, clamping screw tightened   |
|                                                                                                                                                                                                                                                                                                                                                                                                                                                                                                                                                                                                                                                                                                                                                                                                                                                                                                                                                                                                                                                                                                                                                                                                                                                                                                                                                                                                                                                                                                                                                                                                                                                                                                                                                                                                                                                                                                                                                                                                                                                                                                                                | degree of protection NEMA rating                             | 1, 2, 3, 3R, 4, 4X, 12, 13       |
| according to IEC 60068-2-27     sinusoidal half-wave 15g / 11 ms                                                                                                                                                                                                                                                                                                                                                                                                                                                                                                                                                                                                                                                                                                                                                                                                                                                                                                                                                                                                                                                                                                                                                                                                                                                                                                                                                                                                                                                                                                                                                                                                                                                                                                                                                                                                                                                                                                                                                                                                                                                               | shock resistance                                             |                                  |
| <u> </u>                                                                                                                                                                                                                                                                                                                                                                                                                                                                                                                                                                                                                                                                                                                                                                                                                                                                                                                                                                                                                                                                                                                                                                                                                                                                                                                                                                                                                                                                                                                                                                                                                                                                                                                                                                                                                                                                                                                                                                                                                                                                                                                       | • according to IEC 60068-2-27                                | sinusoidal half-wave 15g / 11 ms |