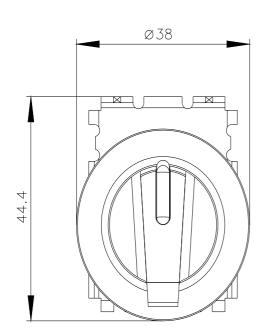

| product brand name                                                 | SIRIUS ACT                             |
|--------------------------------------------------------------------|----------------------------------------|
| product designation                                                | Selector switches                      |
| design of the product                                              | Actuating/signaling element            |
| product type designation                                           | 3SU1                                   |
| product line                                                       | Metal, matt, flat, 30 mm               |
| Enclosure                                                          |                                        |
| number of command points                                           | 1                                      |
| Actuator                                                           |                                        |
| design of the actuating element                                    | Selector, short                        |
| principle of operation of the actuating element                    | latching, 2x45° (10:30 h/12 h/13:30 h) |
| product extension optional                                         |                                        |
| light source                                                       | Yes                                    |
| contact module                                                     | Yes                                    |
| color of the actuating element                                     | black                                  |
| material of the actuating element                                  | plastic                                |
| shape of the actuating element                                     | Handle                                 |
| outer diameter of the actuating element                            | 38 mm                                  |
| number of switching positions                                      | 3                                      |
| actuating angle                                                    |                                        |
| clockwise                                                          | 45°                                    |
| anticlockwise                                                      | 45°                                    |
| Front ring                                                         |                                        |
| product component front ring                                       | Yes                                    |
| design of the front ring                                           | Flat                                   |
| material of the front ring                                         | Metal, matt                            |
| color of the front ring                                            | sand gray                              |
| General technical data                                             |                                        |
| protection class IP                                                | IP66, IP67, IP69(IP69K)                |
| degree of protection NEMA rating                                   | 1, 2, 3, 3R, 4, 4X, 12, 13             |
| shock resistance                                                   |                                        |
| <ul> <li>according to IEC 60068-2-27</li> </ul>                    | sinusoidal half-wave 15g / 11 ms       |
| <ul> <li>for railway applications according to EN 61373</li> </ul> | Category 1, Class B                    |
| vibration resistance                                               |                                        |
| <ul> <li>according to IEC 60068-2-6</li> </ul>                     | 10 500 Hz: 5g                          |
| <ul> <li>for railway applications according to EN 61373</li> </ul> | Category 1, Class B                    |
| operating frequency maximum                                        | 1 800 1/h                              |
| mechanical service life (operating cycles) typical                 | 300 000                                |
| reference code according to IEC 81346-2                            | S                                      |
| Substance Prohibitance (Date)                                      | 03/01/2017                             |
| Safety related data                                                |                                        |

| 310 value with high demand rate according to SN 31                                                                                                                                                                                                                                                                                                                                                                                                                                                                                                                                        | 1920 300 00                                                                                                                                                                                                               | 00                                                                           |                              |                           |  |
|-------------------------------------------------------------------------------------------------------------------------------------------------------------------------------------------------------------------------------------------------------------------------------------------------------------------------------------------------------------------------------------------------------------------------------------------------------------------------------------------------------------------------------------------------------------------------------------------|---------------------------------------------------------------------------------------------------------------------------------------------------------------------------------------------------------------------------|------------------------------------------------------------------------------|------------------------------|---------------------------|--|
| proportion of dangerous failures                                                                                                                                                                                                                                                                                                                                                                                                                                                                                                                                                          |                                                                                                                                                                                                                           |                                                                              |                              |                           |  |
| <ul> <li>with low demand rate according to SN 31920</li> </ul>                                                                                                                                                                                                                                                                                                                                                                                                                                                                                                                            | 20 %                                                                                                                                                                                                                      |                                                                              |                              |                           |  |
| <ul> <li>with high demand rate according to SN 31920</li> </ul>                                                                                                                                                                                                                                                                                                                                                                                                                                                                                                                           | 20 %                                                                                                                                                                                                                      |                                                                              |                              |                           |  |
| ailure rate [FIT] with low demand rate according to S                                                                                                                                                                                                                                                                                                                                                                                                                                                                                                                                     | SN 31920 100 FI                                                                                                                                                                                                           | Т                                                                            |                              |                           |  |
| nbient conditions                                                                                                                                                                                                                                                                                                                                                                                                                                                                                                                                                                         |                                                                                                                                                                                                                           |                                                                              |                              |                           |  |
| ambient temperature                                                                                                                                                                                                                                                                                                                                                                                                                                                                                                                                                                       |                                                                                                                                                                                                                           |                                                                              |                              |                           |  |
| during operation                                                                                                                                                                                                                                                                                                                                                                                                                                                                                                                                                                          | -25                                                                                                                                                                                                                       | +70 °C                                                                       |                              |                           |  |
| during storage                                                                                                                                                                                                                                                                                                                                                                                                                                                                                                                                                                            |                                                                                                                                                                                                                           |                                                                              |                              |                           |  |
| environmental category during operation according t                                                                                                                                                                                                                                                                                                                                                                                                                                                                                                                                       |                                                                                                                                                                                                                           | -40 +80 °C<br>3M6, 3S2, 3B2, 3C3, 3K6 (with relative air humidity of 10 95%) |                              |                           |  |
| 60721                                                                                                                                                                                                                                                                                                                                                                                                                                                                                                                                                                                     |                                                                                                                                                                                                                           | ,02,022,000,010 (1                                                           | an foldavo an fidmiarty of   |                           |  |
| stallation/ mounting/ dimensions                                                                                                                                                                                                                                                                                                                                                                                                                                                                                                                                                          |                                                                                                                                                                                                                           |                                                                              |                              |                           |  |
| neight                                                                                                                                                                                                                                                                                                                                                                                                                                                                                                                                                                                    | 44.8 m                                                                                                                                                                                                                    | ım                                                                           |                              |                           |  |
| width                                                                                                                                                                                                                                                                                                                                                                                                                                                                                                                                                                                     | 38 mm                                                                                                                                                                                                                     | 1                                                                            |                              |                           |  |
| shape of the installation opening                                                                                                                                                                                                                                                                                                                                                                                                                                                                                                                                                         | round                                                                                                                                                                                                                     |                                                                              |                              |                           |  |
| nounting diameter                                                                                                                                                                                                                                                                                                                                                                                                                                                                                                                                                                         | 30.5 m                                                                                                                                                                                                                    | ım                                                                           |                              |                           |  |
| positive tolerance of installation diameter                                                                                                                                                                                                                                                                                                                                                                                                                                                                                                                                               | 0.5 m                                                                                                                                                                                                                     |                                                                              |                              |                           |  |
| nounting height                                                                                                                                                                                                                                                                                                                                                                                                                                                                                                                                                                           | 22.1 m                                                                                                                                                                                                                    |                                                                              |                              |                           |  |
| nstallation width                                                                                                                                                                                                                                                                                                                                                                                                                                                                                                                                                                         | 22.111<br>38 mm                                                                                                                                                                                                           |                                                                              |                              |                           |  |
|                                                                                                                                                                                                                                                                                                                                                                                                                                                                                                                                                                                           |                                                                                                                                                                                                                           |                                                                              |                              |                           |  |
| nstallation depth                                                                                                                                                                                                                                                                                                                                                                                                                                                                                                                                                                         | 32.1 m                                                                                                                                                                                                                    |                                                                              |                              |                           |  |
| ertificates/ approvals                                                                                                                                                                                                                                                                                                                                                                                                                                                                                                                                                                    |                                                                                                                                                                                                                           |                                                                              |                              |                           |  |
| General Product Approval                                                                                                                                                                                                                                                                                                                                                                                                                                                                                                                                                                  |                                                                                                                                                                                                                           |                                                                              | Declaration of Confo         | ormity                    |  |
|                                                                                                                                                                                                                                                                                                                                                                                                                                                                                                                                                                                           |                                                                                                                                                                                                                           |                                                                              |                              | UK                        |  |
| CSA<br>CSA                                                                                                                                                                                                                                                                                                                                                                                                                                                                                                                                                                                | UL                                                                                                                                                                                                                        | LIIL                                                                         | EG-Konf.                     |                           |  |
| Test Certificates                                                                                                                                                                                                                                                                                                                                                                                                                                                                                                                                                                         | UL<br>Marine / Shipping                                                                                                                                                                                                   | LIIL                                                                         | EG-Konf.                     |                           |  |
| Test Certificates     I       Special Test Certific-<br>ate     Type Test Certific-<br>ates/Test Report                                                                                                                                                                                                                                                                                                                                                                                                                                                                                   | UL<br>Marine / Shipping                                                                                                                                                                                                   |                                                                              | EG-Konf.                     |                           |  |
| Special Test Certific- Type Test Certific-                                                                                                                                                                                                                                                                                                                                                                                                                                                                                                                                                | UL<br>Marine / Shipping                                                                                                                                                                                                   | L IIIL                                                                       | EG-Konf.                     | RINA                      |  |
| Special Test Certific-<br>ate <u>ates/Test Report</u>                                                                                                                                                                                                                                                                                                                                                                                                                                                                                                                                     | UL<br>Marine / Shipping                                                                                                                                                                                                   | L IIIL<br>Hoyds<br>Register<br>Uis                                           | EG-Konf.                     | RINA                      |  |
| Special Test Certific-<br>ate Type Test Certific-<br>ates/Test Report                                                                                                                                                                                                                                                                                                                                                                                                                                                                                                                     | UL<br>Marine / Shipping                                                                                                                                                                                                   | Lloyds<br>Register<br>LRS                                                    | EG-Konf.                     | <b>C</b> INA              |  |
| Special Test Certific-<br>ate Type Test Certific-<br>ates/Test Report                                                                                                                                                                                                                                                                                                                                                                                                                                                                                                                     | UL<br>Marine / Shipping                                                                                                                                                                                                   | L IIIL<br>Hoyds<br>Kegister<br>Lis                                           | EG-Konf.                     | <b>C</b> INA              |  |
| Special Test Certific-<br>ate Type Test Certific-<br>ates/Test Report                                                                                                                                                                                                                                                                                                                                                                                                                                                                                                                     | UL<br>Marine / Shipping                                                                                                                                                                                                   | Llovds<br>Kegister<br>Urs                                                    | EG-Konf.                     | <b>C</b> INA              |  |
| Special Test Certific-<br>ate Type Test Certific-<br>ates/Test Report                                                                                                                                                                                                                                                                                                                                                                                                                                                                                                                     | ABS                                                                                                                                                                                                                       |                                                                              | EG-Konf.                     | <b>U</b> NA               |  |
| Special Test Certific-<br>ate Type Test Certific-<br>ates/Test Report other Confirmation Irther information Siemens has decided to exit the Russian market https://press.siemens.com/global/en/pressrelease/si                                                                                                                                                                                                                                                                                                                                                                            | ABS                                                                                                                                                                                                                       |                                                                              | EG-Konf.                     | RINA                      |  |
| Special Test Certific-<br>ate Type Test Certific-<br>ates/Test Report other Confirmation Inther information Siemens has decided to exit the Russian market https://press.siemens.com/global/en/pressrelease/si Siemens is working on the renewal of the curren                                                                                                                                                                                                                                                                                                                            | (see here).<br>iemens-wind-down-russi<br>t EAC certificates.                                                                                                                                                              | <u>an-business</u>                                                           | Prs                          | C F                       |  |
| Special Test Certific-<br>ate Type Test Certific-<br>ates/Test Report other Confirmation Siemens has decided to exit the Russian market https://press.siemens.com/global/en/pressrelease/si Siemens is working on the renewal of the curren Please contact your local Siemens office on the state                                                                                                                                                                                                                                                                                         | (see here).<br>iemens-wind-down-russi<br>t EAC certificates.<br>rus of validity of the EAC                                                                                                                                | <u>an-business</u><br>certification if you inte                              | Prs                          | oply these products to a  |  |
| Special Test Certific-<br>ate       Type Test Certific-<br>ates/Test Report         other                                                                                                                                                                                                                                                                                                                                                                                                                                                                                                 | (see here).<br>iemens-wind-down-russi<br>it EAC certificates.<br>us of validity of the EAC<br>EU member states Russi                                                                                                      | <u>an-business</u><br>certification if you inte                              | Prs                          | coply these products to a |  |
| Special Test Certific-<br>ate       Type Test Certific-<br>ates/Test Report         other                                                                                                                                                                                                                                                                                                                                                                                                                                                                                                 | (see here).<br>iemens-wind-down-russi<br>it EAC certificates.<br>us of validity of the EAC<br>EU member states Russ<br>//109813875                                                                                        | <u>an-business</u><br>certification if you inte                              | Prs                          | C F                       |  |
| Special Test Certific-<br>ate       Type Test Certific-<br>ates/Test Report         other                                                                                                                                                                                                                                                                                                                                                                                                                                                                                                 | (see here).<br>iemens-wind-down-russi<br>it EAC certificates.<br>us of validity of the EAC<br>EU member states Russ<br>//109813875                                                                                        | <u>an-business</u><br>certification if you inte                              | Prs                          | C F F                     |  |
| Special Test Certific-<br>ate Type Test Certific-<br>ates/Test Report<br>other<br>Confirmation<br>Siemens has decided to exit the Russian market<br>https://press.siemens.com/global/en/pressrelease/si<br>Siemens is working on the renewal of the curren<br>Please contact your local Siemens office on the state<br>EAC relevant market (other than the sanctioned EAE<br>nformation on the packaging<br>https://support.industry.siemens.com/cs/ww/en/view.<br>nformation- and Downloadcenter (Catalogs, Bro<br>https://www.siemens.com/ic10<br>ndustry Mall (Online ordering system) | (see here).<br>iemens-wind-down-russi<br>it EAC certificates.<br>us of validity of the EAC<br>EU member states Russ<br>(109813875<br>bochures,)                                                                           | an-business<br>certification if you inte<br>ia or Belarus).                  | Prs                          | C F F F                   |  |
| Special Test Certific-<br>ate       Type Test Certific-<br>ates/Test Report         other                                                                                                                                                                                                                                                                                                                                                                                                                                                                                                 | (see here).<br>iemens-wind-down-russi<br>it EAC certificates.<br>us of validity of the EAC<br>EU member states Russ<br>(109813875<br>pchures,)<br>g/product?mlfb=3SU106                                                   | an-business<br>certification if you inte<br>ia or Belarus).                  | nd to import or offer to sup | oply these products to a  |  |
| Special Test Certific-<br>ate       Type Test Certific-<br>ates/Test Report         other                                                                                                                                                                                                                                                                                                                                                                                                                                                                                                 | (see here).<br>iemens-wind-down-russi<br>it EAC certificates.<br>is of validity of the EAC<br>EU member states Russi<br>(109813875<br>ichures,)<br>g/product?mlfb=3SU106<br>der/default.aspx?lang=ei<br>teristics, FAQs,) | an-business<br>certification if you inte<br>ia or Belarus).                  | nd to import or offer to sup | coply these products to a |  |