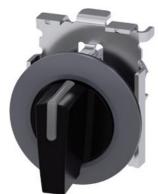

## 3SU1062-2DL10-0AA0

llluminable selector switch, 30 mm, round, Metal matte, black, Selector switch short, front ring for flush installation, latching, actuating angle  $2x45^{\circ}$ , 10:30h/12h/13:30h

| product brand name                                                 | SIRIUS ACT                             |
|--------------------------------------------------------------------|----------------------------------------|
| product designation                                                | Selector switches                      |
| design of the product                                              | Actuating/signaling element            |
| product type designation                                           | 3SU1                                   |
| product line                                                       | Metal, matt, flat, 30 mm               |
| Enclosure                                                          |                                        |
| number of command points                                           | 1                                      |
| Actuator                                                           |                                        |
| design of the actuating element                                    | Selector, short                        |
| principle of operation of the actuating element                    | latching, 2x45° (10:30 h/12 h/13:30 h) |
| product extension optional                                         |                                        |
| light source                                                       | Yes                                    |
| contact module                                                     | Yes                                    |
| color of the actuating element                                     | black                                  |
| material of the actuating element                                  | plastic                                |
| shape of the actuating element                                     | Handle                                 |
| outer diameter of the actuating element                            | 38 mm                                  |
| number of switching positions                                      | 3                                      |
| actuating angle                                                    |                                        |
| clockwise                                                          | 45°                                    |
| anticlockwise                                                      | 45°                                    |
| Front ring                                                         |                                        |
| product component front ring                                       | Yes                                    |
| design of the front ring                                           | Flat                                   |
| material of the front ring                                         | Metal, matt                            |
| color of the front ring                                            | sand gray                              |
| General technical data                                             |                                        |
| protection class IP                                                | IP66, IP67, IP69(IP69K)                |
| degree of protection NEMA rating                                   | 1, 2, 3, 3R, 4, 4X, 12, 13             |
| shock resistance                                                   |                                        |
| <ul> <li>according to IEC 60068-2-27</li> </ul>                    | sinusoidal half-wave 15g / 11 ms       |
| <ul> <li>for railway applications according to EN 61373</li> </ul> | Category 1, Class B                    |
| vibration resistance                                               |                                        |
| <ul> <li>according to IEC 60068-2-6</li> </ul>                     | 10 500 Hz: 5g                          |
| <ul> <li>for railway applications according to EN 61373</li> </ul> | Category 1, Class B                    |
| operating frequency maximum                                        | 1 800 1/h                              |
| mechanical service life (operating cycles) typical                 | 300 000                                |
| reference code according to IEC 81346-2                            | S                                      |
| Substance Prohibitance (Date)                                      | 03/01/2017                             |
| Safety related data                                                |                                        |