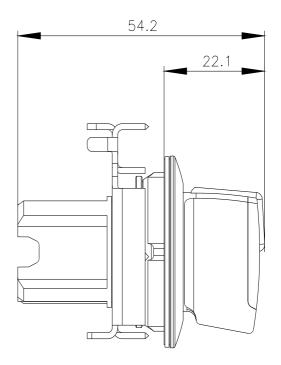

| product brand name                                                 | SIRIUS ACT                             |
|--------------------------------------------------------------------|----------------------------------------|
| product designation                                                | Selector switches                      |
| design of the product                                              | Actuating/signaling element            |
| product type designation                                           | 3SU1                                   |
| product line                                                       | Metal, matt, flat, 30 mm               |
| Enclosure                                                          |                                        |
| number of command points                                           | 1                                      |
| Actuator                                                           |                                        |
| design of the actuating element                                    | Selector, short                        |
| principle of operation of the actuating element                    | latching, 2x45° (10:30 h/12 h/13:30 h) |
| product extension optional                                         |                                        |
| light source                                                       | Yes                                    |
| contact module                                                     | Yes                                    |
| color of the actuating element                                     | black                                  |
| material of the actuating element                                  | plastic                                |
| shape of the actuating element                                     | Handle                                 |
| outer diameter of the actuating element                            | 38 mm                                  |
| number of switching positions                                      | 3                                      |
| actuating angle                                                    |                                        |
| clockwise                                                          | 45°                                    |
| anticlockwise                                                      | 45°                                    |
| Front ring                                                         |                                        |
| product component front ring                                       | Yes                                    |
| design of the front ring                                           | Flat                                   |
| material of the front ring                                         | Metal, matt                            |
| color of the front ring                                            | sand gray                              |
| General technical data                                             |                                        |
| protection class IP                                                | IP66, IP67, IP69(IP69K)                |
| degree of protection NEMA rating                                   | 1, 2, 3, 3R, 4, 4X, 12, 13             |
| shock resistance                                                   |                                        |
| <ul> <li>according to IEC 60068-2-27</li> </ul>                    | sinusoidal half-wave 15g / 11 ms       |
| <ul> <li>for railway applications according to EN 61373</li> </ul> | Category 1, Class B                    |
| vibration resistance                                               |                                        |
| <ul> <li>according to IEC 60068-2-6</li> </ul>                     | 10 500 Hz: 5g                          |
| <ul> <li>for railway applications according to EN 61373</li> </ul> | Category 1, Class B                    |
| operating frequency maximum                                        | 1 800 1/h                              |
| mechanical service life (operating cycles) typical                 | 300 000                                |
| reference code according to IEC 81346-2                            | S                                      |
| Substance Prohibitance (Date)                                      | 03/01/2017                             |
| Safety related data                                                |                                        |

| 310 value with high demand rate according to SN 31                                                                                                                                                                                                                                                                                                                                                                                                                                                                                                                                        | 1920 300 00                                                                                                                                                                                                               | 00                                                                           |                              |                           |  |
|-------------------------------------------------------------------------------------------------------------------------------------------------------------------------------------------------------------------------------------------------------------------------------------------------------------------------------------------------------------------------------------------------------------------------------------------------------------------------------------------------------------------------------------------------------------------------------------------|---------------------------------------------------------------------------------------------------------------------------------------------------------------------------------------------------------------------------|------------------------------------------------------------------------------|------------------------------|---------------------------|--|
| proportion of dangerous failures                                                                                                                                                                                                                                                                                                                                                                                                                                                                                                                                                          |                                                                                                                                                                                                                           |                                                                              |                              |                           |  |
| <ul> <li>with low demand rate according to SN 31920</li> </ul>                                                                                                                                                                                                                                                                                                                                                                                                                                                                                                                            | 20 %                                                                                                                                                                                                                      |                                                                              |                              |                           |  |
| <ul> <li>with high demand rate according to SN 31920</li> </ul>                                                                                                                                                                                                                                                                                                                                                                                                                                                                                                                           | 20 %                                                                                                                                                                                                                      |                                                                              |                              |                           |  |
| ailure rate [FIT] with low demand rate according to S                                                                                                                                                                                                                                                                                                                                                                                                                                                                                                                                     | SN 31920 100 FI                                                                                                                                                                                                           | Т                                                                            |                              |                           |  |
| nbient conditions                                                                                                                                                                                                                                                                                                                                                                                                                                                                                                                                                                         |                                                                                                                                                                                                                           |                                                                              |                              |                           |  |
| ambient temperature                                                                                                                                                                                                                                                                                                                                                                                                                                                                                                                                                                       |                                                                                                                                                                                                                           |                                                                              |                              |                           |  |
| during operation                                                                                                                                                                                                                                                                                                                                                                                                                                                                                                                                                                          | -25                                                                                                                                                                                                                       | +70 °C                                                                       |                              |                           |  |
| during storage                                                                                                                                                                                                                                                                                                                                                                                                                                                                                                                                                                            |                                                                                                                                                                                                                           |                                                                              |                              |                           |  |
| environmental category during operation according t                                                                                                                                                                                                                                                                                                                                                                                                                                                                                                                                       |                                                                                                                                                                                                                           | -40 +80 °C<br>3M6, 3S2, 3B2, 3C3, 3K6 (with relative air humidity of 10 95%) |                              |                           |  |
| 60721                                                                                                                                                                                                                                                                                                                                                                                                                                                                                                                                                                                     |                                                                                                                                                                                                                           | ,02,022,000,010 (1                                                           | an foldavo an fidmiarty of   |                           |  |
| stallation/ mounting/ dimensions                                                                                                                                                                                                                                                                                                                                                                                                                                                                                                                                                          |                                                                                                                                                                                                                           |                                                                              |                              |                           |  |
| neight                                                                                                                                                                                                                                                                                                                                                                                                                                                                                                                                                                                    | 44.8 m                                                                                                                                                                                                                    | ım                                                                           |                              |                           |  |
| width                                                                                                                                                                                                                                                                                                                                                                                                                                                                                                                                                                                     | 38 mm                                                                                                                                                                                                                     | 1                                                                            |                              |                           |  |
| shape of the installation opening                                                                                                                                                                                                                                                                                                                                                                                                                                                                                                                                                         | round                                                                                                                                                                                                                     |                                                                              |                              |                           |  |
| nounting diameter                                                                                                                                                                                                                                                                                                                                                                                                                                                                                                                                                                         | 30.5 m                                                                                                                                                                                                                    | ım                                                                           |                              |                           |  |
| positive tolerance of installation diameter                                                                                                                                                                                                                                                                                                                                                                                                                                                                                                                                               | 0.5 m                                                                                                                                                                                                                     |                                                                              |                              |                           |  |
| nounting height                                                                                                                                                                                                                                                                                                                                                                                                                                                                                                                                                                           | 22.1 m                                                                                                                                                                                                                    |                                                                              |                              |                           |  |
| nstallation width                                                                                                                                                                                                                                                                                                                                                                                                                                                                                                                                                                         | 22.111<br>38 mm                                                                                                                                                                                                           |                                                                              |                              |                           |  |
|                                                                                                                                                                                                                                                                                                                                                                                                                                                                                                                                                                                           |                                                                                                                                                                                                                           |                                                                              |                              |                           |  |
| nstallation depth                                                                                                                                                                                                                                                                                                                                                                                                                                                                                                                                                                         | 32.1 m                                                                                                                                                                                                                    |                                                                              |                              |                           |  |
| ertificates/ approvals                                                                                                                                                                                                                                                                                                                                                                                                                                                                                                                                                                    |                                                                                                                                                                                                                           |                                                                              |                              |                           |  |
| General Product Approval                                                                                                                                                                                                                                                                                                                                                                                                                                                                                                                                                                  |                                                                                                                                                                                                                           |                                                                              | Declaration of Confo         | ormity                    |  |
|                                                                                                                                                                                                                                                                                                                                                                                                                                                                                                                                                                                           |                                                                                                                                                                                                                           |                                                                              |                              | UK                        |  |
| CSA<br>CSA                                                                                                                                                                                                                                                                                                                                                                                                                                                                                                                                                                                | UL                                                                                                                                                                                                                        | LIIL                                                                         | EG-Konf.                     |                           |  |
| Test Certificates                                                                                                                                                                                                                                                                                                                                                                                                                                                                                                                                                                         | UL<br>Marine / Shipping                                                                                                                                                                                                   | LIIL                                                                         | EG-Konf.                     |                           |  |
| Test Certificates     I       Special Test Certific-<br>ate     Type Test Certific-<br>ates/Test Report                                                                                                                                                                                                                                                                                                                                                                                                                                                                                   | UL<br>Marine / Shipping                                                                                                                                                                                                   |                                                                              | EG-Konf.                     |                           |  |
| Special Test Certific- Type Test Certific-                                                                                                                                                                                                                                                                                                                                                                                                                                                                                                                                                | UL<br>Marine / Shipping                                                                                                                                                                                                   | L IIIL                                                                       | EG-Konf.                     | RINA                      |  |
| Special Test Certific-<br>ate <u>ates/Test Report</u>                                                                                                                                                                                                                                                                                                                                                                                                                                                                                                                                     | UL<br>Marine / Shipping                                                                                                                                                                                                   | L IIIL<br>Hoyds<br>Register<br>Uis                                           | EG-Konf.                     | RINA                      |  |
| Special Test Certific-<br>ate Type Test Certific-<br>ates/Test Report                                                                                                                                                                                                                                                                                                                                                                                                                                                                                                                     | UL<br>Marine / Shipping                                                                                                                                                                                                   | Lloyds<br>Register<br>LRS                                                    | EG-Konf.                     | <b>C</b> INA              |  |
| Special Test Certific-<br>ate Type Test Certific-<br>ates/Test Report                                                                                                                                                                                                                                                                                                                                                                                                                                                                                                                     | UL<br>Marine / Shipping                                                                                                                                                                                                   | L IIIL<br>Hoyds<br>Kegister<br>Lis                                           | EG-Konf.                     | <b>C</b> INA              |  |
| Special Test Certific-<br>ate Type Test Certific-<br>ates/Test Report                                                                                                                                                                                                                                                                                                                                                                                                                                                                                                                     | UL<br>Marine / Shipping                                                                                                                                                                                                   | Llovds<br>Kegister<br>Urs                                                    | EG-Konf.                     | <b>C</b> INA              |  |
| Special Test Certific-<br>ate Type Test Certific-<br>ates/Test Report                                                                                                                                                                                                                                                                                                                                                                                                                                                                                                                     | ABS                                                                                                                                                                                                                       |                                                                              | EG-Konf.                     | <b>U</b> NA               |  |
| Special Test Certific-<br>ate Type Test Certific-<br>ates/Test Report other Confirmation Irther information Siemens has decided to exit the Russian market https://press.siemens.com/global/en/pressrelease/si                                                                                                                                                                                                                                                                                                                                                                            | ABS                                                                                                                                                                                                                       |                                                                              | EG-Konf.                     | RINA                      |  |
| Special Test Certific-<br>ate Type Test Certific-<br>ates/Test Report other Confirmation Inther information Siemens has decided to exit the Russian market https://press.siemens.com/global/en/pressrelease/si Siemens is working on the renewal of the curren                                                                                                                                                                                                                                                                                                                            | (see here).<br>iemens-wind-down-russi<br>t EAC certificates.                                                                                                                                                              | <u>an-business</u>                                                           | Prs                          | C F                       |  |
| Special Test Certific-<br>ate Type Test Certific-<br>ates/Test Report other Confirmation Siemens has decided to exit the Russian market https://press.siemens.com/global/en/pressrelease/si Siemens is working on the renewal of the curren Please contact your local Siemens office on the state                                                                                                                                                                                                                                                                                         | (see here).<br>iemens-wind-down-russi<br>t EAC certificates.<br>rus of validity of the EAC                                                                                                                                | <u>an-business</u><br>certification if you inte                              | Prs                          | oply these products to a  |  |
| Special Test Certific-<br>ate       Type Test Certific-<br>ates/Test Report         other                                                                                                                                                                                                                                                                                                                                                                                                                                                                                                 | (see here).<br>iemens-wind-down-russi<br>it EAC certificates.<br>us of validity of the EAC<br>EU member states Russi                                                                                                      | <u>an-business</u><br>certification if you inte                              | Prs                          | coply these products to a |  |
| Special Test Certific-<br>ate       Type Test Certific-<br>ates/Test Report         other                                                                                                                                                                                                                                                                                                                                                                                                                                                                                                 | (see here).<br>iemens-wind-down-russi<br>it EAC certificates.<br>us of validity of the EAC<br>EU member states Russ<br>//109813875                                                                                        | <u>an-business</u><br>certification if you inte                              | Prs                          | C F                       |  |
| Special Test Certific-<br>ate       Type Test Certific-<br>ates/Test Report         other                                                                                                                                                                                                                                                                                                                                                                                                                                                                                                 | (see here).<br>iemens-wind-down-russi<br>it EAC certificates.<br>us of validity of the EAC<br>EU member states Russ<br>//109813875                                                                                        | <u>an-business</u><br>certification if you inte                              | Prs                          | C F F                     |  |
| Special Test Certific-<br>ate Type Test Certific-<br>ates/Test Report<br>other<br>Confirmation<br>Siemens has decided to exit the Russian market<br>https://press.siemens.com/global/en/pressrelease/si<br>Siemens is working on the renewal of the curren<br>Please contact your local Siemens office on the state<br>EAC relevant market (other than the sanctioned EAE<br>nformation on the packaging<br>https://support.industry.siemens.com/cs/ww/en/view.<br>nformation- and Downloadcenter (Catalogs, Bro<br>https://www.siemens.com/ic10<br>ndustry Mall (Online ordering system) | (see here).<br>iemens-wind-down-russi<br>it EAC certificates.<br>us of validity of the EAC<br>EU member states Russ<br>(109813875<br>bochures,)                                                                           | an-business<br>certification if you inte<br>ia or Belarus).                  | Prs                          | C F F F                   |  |
| Special Test Certific-<br>ate       Type Test Certific-<br>ates/Test Report         other                                                                                                                                                                                                                                                                                                                                                                                                                                                                                                 | (see here).<br>iemens-wind-down-russi<br>it EAC certificates.<br>us of validity of the EAC<br>EU member states Russ<br>(109813875<br>pchures,)<br>g/product?mlfb=3SU106                                                   | an-business<br>certification if you inte<br>ia or Belarus).                  | nd to import or offer to sup | oply these products to a  |  |
| Special Test Certific-<br>ate       Type Test Certific-<br>ates/Test Report         other                                                                                                                                                                                                                                                                                                                                                                                                                                                                                                 | (see here).<br>iemens-wind-down-russi<br>it EAC certificates.<br>is of validity of the EAC<br>EU member states Russi<br>(109813875<br>ichures,)<br>g/product?mlfb=3SU106<br>der/default.aspx?lang=ei<br>teristics, FAQs,) | an-business<br>certification if you inte<br>ia or Belarus).                  | nd to import or offer to sup | coply these products to a |  |