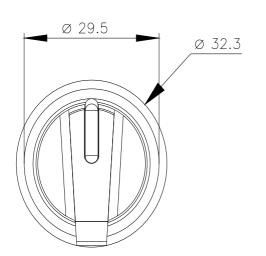

| product brand name                                                 | SIRIUS ACT                                                            |  |  |  |
|--------------------------------------------------------------------|-----------------------------------------------------------------------|--|--|--|
| product designation                                                | Selector switches                                                     |  |  |  |
| design of the product                                              | Actuating/signaling element                                           |  |  |  |
| product type designation                                           | 3SU1                                                                  |  |  |  |
| product line                                                       | Plastic with metal front ring, matt, 22 mm                            |  |  |  |
| Enclosure                                                          |                                                                       |  |  |  |
| number of command points                                           | 1                                                                     |  |  |  |
| Actuator                                                           |                                                                       |  |  |  |
| design of the actuating element                                    | Selector, short                                                       |  |  |  |
| principle of operation of the actuating element                    | momentary contact, 2x45° (10:30 h/12 h/13:30 h), return on both sides |  |  |  |
| product extension optional                                         |                                                                       |  |  |  |
| light source                                                       | Yes                                                                   |  |  |  |
| contact module                                                     | Yes                                                                   |  |  |  |
| color of the actuating element                                     | black                                                                 |  |  |  |
| material of the actuating element                                  | plastic                                                               |  |  |  |
| shape of the actuating element                                     | Handle                                                                |  |  |  |
| outer diameter of the actuating element                            | 32.3 mm                                                               |  |  |  |
| number of switching positions                                      | 3                                                                     |  |  |  |
| actuating angle                                                    |                                                                       |  |  |  |
| clockwise                                                          | 45°                                                                   |  |  |  |
| anticlockwise                                                      | 45°                                                                   |  |  |  |
| Front ring                                                         |                                                                       |  |  |  |
| product component front ring                                       | Yes                                                                   |  |  |  |
| design of the front ring                                           | standard                                                              |  |  |  |
| material of the front ring                                         | Metal, matt                                                           |  |  |  |
| color of the front ring                                            | sand gray                                                             |  |  |  |
| General technical data                                             |                                                                       |  |  |  |
| protection class IP                                                | IP66, IP67, IP69(IP69K)                                               |  |  |  |
| degree of protection NEMA rating                                   | 1, 2, 3, 3R, 4, 4X, 12, 13                                            |  |  |  |
| shock resistance                                                   |                                                                       |  |  |  |
| <ul> <li>according to IEC 60068-2-27</li> </ul>                    | sinusoidal half-wave 15g / 11 ms                                      |  |  |  |
| <ul> <li>for railway applications according to EN 61373</li> </ul> | Category 1, Class B                                                   |  |  |  |
| vibration resistance                                               |                                                                       |  |  |  |
| <ul> <li>according to IEC 60068-2-6</li> </ul>                     | 10 500 Hz: 5g                                                         |  |  |  |
| <ul> <li>for railway applications according to EN 61373</li> </ul> | Category 1, Class B                                                   |  |  |  |
| operating frequency maximum                                        | 1 800 1/h                                                             |  |  |  |
| mechanical service life (operating cycles) typical                 | 1 000 000                                                             |  |  |  |
| reference code according to IEC 81346-2                            | S                                                                     |  |  |  |
| Substance Prohibitance (Date)                                      | 03/01/2017                                                            |  |  |  |
| Safety related data                                                |                                                                       |  |  |  |