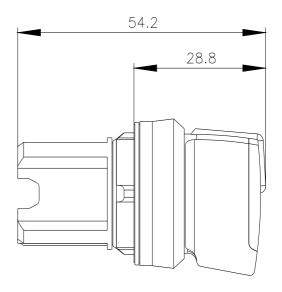

| proportion of dangerous f                                                                                                                                                                                                                                                        |                                                                                                                                                 |                                                                                    |                                                                |               |                     |  |  |
|----------------------------------------------------------------------------------------------------------------------------------------------------------------------------------------------------------------------------------------------------------------------------------|-------------------------------------------------------------------------------------------------------------------------------------------------|------------------------------------------------------------------------------------|----------------------------------------------------------------|---------------|---------------------|--|--|
|                                                                                                                                                                                                                                                                                  | ailures                                                                                                                                         |                                                                                    |                                                                |               |                     |  |  |
| <ul> <li>with low demand rate</li> </ul>                                                                                                                                                                                                                                         | e according to SN 31920                                                                                                                         | 20 %                                                                               | 20 %                                                           |               |                     |  |  |
| <ul> <li>with high demand rate</li> </ul>                                                                                                                                                                                                                                        | te according to SN 31920                                                                                                                        | 20 %                                                                               | 20 %                                                           |               |                     |  |  |
| B10 value with high dema                                                                                                                                                                                                                                                         | and rate according to SN 319                                                                                                                    | 300 000                                                                            |                                                                |               |                     |  |  |
| failure rate [FIT] with low of 31920                                                                                                                                                                                                                                             | demand rate according to S                                                                                                                      | N 100 FIT                                                                          | 100 FIT                                                        |               |                     |  |  |
| Ambient conditions                                                                                                                                                                                                                                                               |                                                                                                                                                 |                                                                                    |                                                                |               |                     |  |  |
| ambient temperature                                                                                                                                                                                                                                                              |                                                                                                                                                 |                                                                                    |                                                                |               |                     |  |  |
| <ul> <li>during operation</li> </ul>                                                                                                                                                                                                                                             |                                                                                                                                                 | -25 +                                                                              | 70 °C                                                          |               |                     |  |  |
| <ul> <li>during storage</li> </ul>                                                                                                                                                                                                                                               |                                                                                                                                                 | -40 +                                                                              | 80 °C                                                          |               |                     |  |  |
| 60721                                                                                                                                                                                                                                                                            | ing operation according to IEC                                                                                                                  | C 3M6, 35                                                                          | 3M6, 3S2, 3B2, 3C3, 3K6 (with relative air humidity of 10 95%) |               |                     |  |  |
| Installation/ mounting/ dime                                                                                                                                                                                                                                                     | ensions                                                                                                                                         |                                                                                    |                                                                |               |                     |  |  |
| height                                                                                                                                                                                                                                                                           |                                                                                                                                                 | 32.3 mr                                                                            | 32.3 mm                                                        |               |                     |  |  |
| width                                                                                                                                                                                                                                                                            |                                                                                                                                                 | 32.3 mr                                                                            | 32.3 mm                                                        |               |                     |  |  |
| shape of the installation o                                                                                                                                                                                                                                                      | pening                                                                                                                                          | round                                                                              | round                                                          |               |                     |  |  |
| mounting diameter                                                                                                                                                                                                                                                                |                                                                                                                                                 | 22.3 mr                                                                            | 22.3 mm                                                        |               |                     |  |  |
| positive tolerance of insta                                                                                                                                                                                                                                                      | Illation diameter                                                                                                                               | 0.4 mm                                                                             |                                                                |               |                     |  |  |
| mounting height                                                                                                                                                                                                                                                                  |                                                                                                                                                 | 28.8 mr                                                                            |                                                                |               |                     |  |  |
| installation width                                                                                                                                                                                                                                                               |                                                                                                                                                 | 32.3 mr                                                                            |                                                                |               |                     |  |  |
| installation depth                                                                                                                                                                                                                                                               |                                                                                                                                                 | 25.4 mr                                                                            | ו                                                              |               |                     |  |  |
| Approvals Certificates                                                                                                                                                                                                                                                           |                                                                                                                                                 |                                                                                    |                                                                |               |                     |  |  |
| General Product Approva                                                                                                                                                                                                                                                          | ıl                                                                                                                                              |                                                                                    |                                                                |               | Test Certificates   |  |  |
|                                                                                                                                                                                                                                                                                  |                                                                                                                                                 |                                                                                    |                                                                |               |                     |  |  |
| Test Certificates M                                                                                                                                                                                                                                                              | larine / Shipping                                                                                                                               |                                                                                    |                                                                |               | other               |  |  |
| Special Test Certific-<br>ate                                                                                                                                                                                                                                                    | ABS                                                                                                                                             | Lloyd's<br>Register<br>urs                                                         | PRS                                                            | RINA          | <u>Confirmation</u> |  |  |
|                                                                                                                                                                                                                                                                                  |                                                                                                                                                 |                                                                                    |                                                                |               |                     |  |  |
| Environment                                                                                                                                                                                                                                                                      |                                                                                                                                                 |                                                                                    |                                                                |               |                     |  |  |
| Environment<br>Environmental Con-<br>firmations                                                                                                                                                                                                                                  |                                                                                                                                                 |                                                                                    |                                                                |               |                     |  |  |
| Environmental Con-                                                                                                                                                                                                                                                               |                                                                                                                                                 |                                                                                    |                                                                |               |                     |  |  |
| Environmental Con-<br>firmations                                                                                                                                                                                                                                                 |                                                                                                                                                 |                                                                                    |                                                                |               |                     |  |  |
| Environmental Con-<br>firmations                                                                                                                                                                                                                                                 | jing                                                                                                                                            |                                                                                    |                                                                |               |                     |  |  |
| Environmental Con-<br>firmations                                                                                                                                                                                                                                                 | nens.com/cs/ww/en/view/1098                                                                                                                     |                                                                                    |                                                                |               |                     |  |  |
| Environmental Con-<br>firmations                                                                                                                                                                                                                                                 | nens.com/cs/ww/en/view/1098<br>adcenter (Catalogs, Brochur                                                                                      |                                                                                    |                                                                |               |                     |  |  |
| Environmental Con-<br>firmations                                                                                                                                                                                                                                                 | nens.com/cs/ww/en/view/1098<br>adcenter (Catalogs, Brochur<br>c10<br>ering system)                                                              | es,)                                                                               |                                                                |               |                     |  |  |
| Environmental Con-<br>firmations  Further information Information on the packag<br>https://support.industry.siem<br>Information- and Downloa<br>https://www.siemens.com/ic<br>Industry Mall (Online orde<br>https://mall.industry.siemens<br>Cax online generator                | nens.com/cs/ww/en/view/1098<br>adcenter (Catalogs, Brochur<br>c10<br>ering system)<br>is.com/mall/en/en/Catalog/pro                             | es,)<br>duct?mlfb=3SU1032                                                          |                                                                | 0-0440        |                     |  |  |
| Environmental Con-<br>firmations  Further information  Information on the package https://support.industry.siem Information- and Downloa https://www.siemens.com/ici Industry Mall (Online orde https://mall.industry.siemens Cax online generator http://support.automation.sie | nens.com/cs/ww/en/view/1098<br>adcenter (Catalogs, Brochur<br>210<br>ering system)<br>is.com/mall/en/en/Catalog/pro<br>emens.com/WW/CAXorder/de | es,)<br>duct?mlfb=3SU1032<br>efault.aspx?lang=end                                  |                                                                | <u>0-0AA0</u> |                     |  |  |
| Environmental Con-<br>firmations                                                                                                                                                                                                                                                 | nens.com/cs/ww/en/view/1098<br>adcenter (Catalogs, Brochur<br>c10<br>ering system)<br>is.com/mall/en/en/Catalog/pro                             | es,)<br>duct?mlfb=3SU1032<br>efault.aspx?lang=end<br>ics, FAQs,)<br>132-2BM10-0AA0 | &mlfb=3SU1032-2BM1                                             |               |                     |  |  |