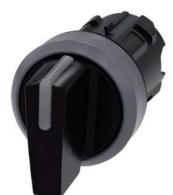

## 3SU1032-2BM10-0AA0

Illuminable selector switch, 22 mm, round, plastic with metal front ring, black, Selector switch short, 3 switch positions I>O<II, momentary contact type, actuating angle 2x45°, 10:30h/12h/13:30h