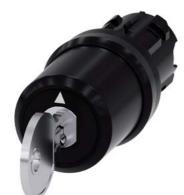

## 3SU1000-5BM01-0AA0

key-operated switch Siemens, 22 mm, round, plastic, lock number SSG10, with 2 keys, 3 switch positions I>O<II, momentary contact type, actuating angle  $2x45^{\circ}$ , 10:30h/12h/13:30h, key removal O

| product brand name                                                 | SIRIUS ACT                                                                     |
|--------------------------------------------------------------------|--------------------------------------------------------------------------------|
| product designation                                                | Key-operated switches                                                          |
| design of the product                                              | Actuating/signaling element                                                    |
| product type designation                                           | 3SU1                                                                           |
| product line                                                       | Plastic, black, 22 mm                                                          |
| manufacturer's article number of included key                      | <u>3SU1950-0FP80-0AA0</u>                                                      |
| Actuator                                                           |                                                                                |
| principle of operation of the actuating element                    | momentary contact, $2x45^{\circ}$ (10:30 h/12 h/13:30 h), return on both sides |
| product extension optional light source                            | No                                                                             |
| color                                                              |                                                                                |
| <ul> <li>of the actuating element</li> </ul>                       | silver                                                                         |
| material of the actuating element                                  | metal                                                                          |
| shape of the actuating element                                     | Кеу                                                                            |
| outer diameter of the actuating element                            | 29.5 mm                                                                        |
| number of switching positions                                      | 3                                                                              |
| switch position for key distraction                                | 0                                                                              |
| actuating angle                                                    |                                                                                |
| clockwise                                                          | 45°                                                                            |
| anticlockwise                                                      | 45°                                                                            |
| lock make                                                          | Siemens                                                                        |
| key number                                                         | SSG10                                                                          |
| Front ring                                                         |                                                                                |
| product component front ring                                       | Yes                                                                            |
| design of the front ring                                           | Standard                                                                       |
| material of the front ring                                         | plastic                                                                        |
| color of the front ring                                            | black                                                                          |
| General technical data                                             |                                                                                |
| protection class IP                                                | IP66, IP67, IP69(IP69K)                                                        |
| of the terminal                                                    | IP20                                                                           |
| degree of protection NEMA rating                                   | 1, 2, 3, 3R, 4, 4X, 12, 13                                                     |
| shock resistance                                                   |                                                                                |
| <ul> <li>according to IEC 60068-2-27</li> </ul>                    | sinusoidal half-wave 15g / 11 ms                                               |
| <ul> <li>for railway applications according to EN 61373</li> </ul> | Category 1, Class B                                                            |
| vibration resistance                                               |                                                                                |
| <ul> <li>according to IEC 60068-2-6</li> </ul>                     | 10 500 Hz: 5g                                                                  |
| <ul> <li>for railway applications according to EN 61373</li> </ul> | Category 1, Class B                                                            |
| operating frequency maximum                                        | 1 800 1/h                                                                      |
| mechanical service life (operating cycles) typical                 | 1 000 000                                                                      |
| reference code according to IEC 81346-2                            | S                                                                              |
| Substance Prohibitance (Date)                                      | 10/01/2014                                                                     |