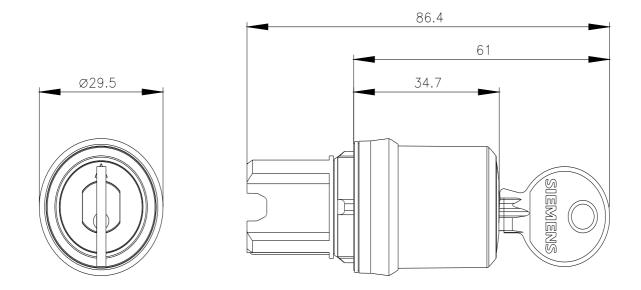

| afety related data                                                                                                                                                                                                                                                                                                                                                                                                                                                                                                |                                                                                                                                                                                                                                                                                                                                                                                                                                                                                                                                                                                                                                                                                                                                                                                                                                                                                                                                      |                                                                                                                                                                                                                                           |                                                                    |                               |           |
|-------------------------------------------------------------------------------------------------------------------------------------------------------------------------------------------------------------------------------------------------------------------------------------------------------------------------------------------------------------------------------------------------------------------------------------------------------------------------------------------------------------------|--------------------------------------------------------------------------------------------------------------------------------------------------------------------------------------------------------------------------------------------------------------------------------------------------------------------------------------------------------------------------------------------------------------------------------------------------------------------------------------------------------------------------------------------------------------------------------------------------------------------------------------------------------------------------------------------------------------------------------------------------------------------------------------------------------------------------------------------------------------------------------------------------------------------------------------|-------------------------------------------------------------------------------------------------------------------------------------------------------------------------------------------------------------------------------------------|--------------------------------------------------------------------|-------------------------------|-----------|
| B10 value with high dema                                                                                                                                                                                                                                                                                                                                                                                                                                                                                          | and rate according to SN 3                                                                                                                                                                                                                                                                                                                                                                                                                                                                                                                                                                                                                                                                                                                                                                                                                                                                                                           | 1920 500                                                                                                                                                                                                                                  | 000                                                                |                               |           |
| proportion of dangerou                                                                                                                                                                                                                                                                                                                                                                                                                                                                                            | s failures                                                                                                                                                                                                                                                                                                                                                                                                                                                                                                                                                                                                                                                                                                                                                                                                                                                                                                                           |                                                                                                                                                                                                                                           |                                                                    |                               |           |
| <ul> <li>with low demand rate</li> </ul>                                                                                                                                                                                                                                                                                                                                                                                                                                                                          | ate according to SN 31920                                                                                                                                                                                                                                                                                                                                                                                                                                                                                                                                                                                                                                                                                                                                                                                                                                                                                                            | 20 %                                                                                                                                                                                                                                      | 6                                                                  |                               |           |
| <ul> <li>with high demand rate according to SN 31920</li> </ul>                                                                                                                                                                                                                                                                                                                                                                                                                                                   |                                                                                                                                                                                                                                                                                                                                                                                                                                                                                                                                                                                                                                                                                                                                                                                                                                                                                                                                      |                                                                                                                                                                                                                                           | 6                                                                  |                               |           |
| failure rate [FIT] with low demand rate according to SN 31920                                                                                                                                                                                                                                                                                                                                                                                                                                                     |                                                                                                                                                                                                                                                                                                                                                                                                                                                                                                                                                                                                                                                                                                                                                                                                                                                                                                                                      |                                                                                                                                                                                                                                           | 100 FIT                                                            |                               |           |
| mbient conditions                                                                                                                                                                                                                                                                                                                                                                                                                                                                                                 |                                                                                                                                                                                                                                                                                                                                                                                                                                                                                                                                                                                                                                                                                                                                                                                                                                                                                                                                      |                                                                                                                                                                                                                                           |                                                                    |                               |           |
| ambient temperature                                                                                                                                                                                                                                                                                                                                                                                                                                                                                               |                                                                                                                                                                                                                                                                                                                                                                                                                                                                                                                                                                                                                                                                                                                                                                                                                                                                                                                                      |                                                                                                                                                                                                                                           |                                                                    |                               |           |
| <ul> <li>during operation</li> </ul>                                                                                                                                                                                                                                                                                                                                                                                                                                                                              |                                                                                                                                                                                                                                                                                                                                                                                                                                                                                                                                                                                                                                                                                                                                                                                                                                                                                                                                      | -25                                                                                                                                                                                                                                       | +70 °C                                                             |                               |           |
| <ul> <li>during storage</li> </ul>                                                                                                                                                                                                                                                                                                                                                                                                                                                                                |                                                                                                                                                                                                                                                                                                                                                                                                                                                                                                                                                                                                                                                                                                                                                                                                                                                                                                                                      | -40                                                                                                                                                                                                                                       | +80 °C                                                             |                               |           |
| environmental category during operation according to IEC                                                                                                                                                                                                                                                                                                                                                                                                                                                          |                                                                                                                                                                                                                                                                                                                                                                                                                                                                                                                                                                                                                                                                                                                                                                                                                                                                                                                                      | to IEC 3M6                                                                                                                                                                                                                                | , 3S2, 3B2, 3C3, 3K6 (                                             | with relative air humidity of | f 10 95%) |
| 60721                                                                                                                                                                                                                                                                                                                                                                                                                                                                                                             |                                                                                                                                                                                                                                                                                                                                                                                                                                                                                                                                                                                                                                                                                                                                                                                                                                                                                                                                      |                                                                                                                                                                                                                                           |                                                                    |                               |           |
| nstallation/ mounting/ di                                                                                                                                                                                                                                                                                                                                                                                                                                                                                         | mensions                                                                                                                                                                                                                                                                                                                                                                                                                                                                                                                                                                                                                                                                                                                                                                                                                                                                                                                             |                                                                                                                                                                                                                                           |                                                                    |                               |           |
| height                                                                                                                                                                                                                                                                                                                                                                                                                                                                                                            |                                                                                                                                                                                                                                                                                                                                                                                                                                                                                                                                                                                                                                                                                                                                                                                                                                                                                                                                      | 29.5                                                                                                                                                                                                                                      | mm                                                                 |                               |           |
| width                                                                                                                                                                                                                                                                                                                                                                                                                                                                                                             |                                                                                                                                                                                                                                                                                                                                                                                                                                                                                                                                                                                                                                                                                                                                                                                                                                                                                                                                      | 29.5                                                                                                                                                                                                                                      | mm                                                                 |                               |           |
| shape of the installation                                                                                                                                                                                                                                                                                                                                                                                                                                                                                         | n opening                                                                                                                                                                                                                                                                                                                                                                                                                                                                                                                                                                                                                                                                                                                                                                                                                                                                                                                            | rour                                                                                                                                                                                                                                      | ıd                                                                 |                               |           |
| mounting diameter                                                                                                                                                                                                                                                                                                                                                                                                                                                                                                 |                                                                                                                                                                                                                                                                                                                                                                                                                                                                                                                                                                                                                                                                                                                                                                                                                                                                                                                                      | 22.3                                                                                                                                                                                                                                      | mm                                                                 |                               |           |
| positive tolerance of ins                                                                                                                                                                                                                                                                                                                                                                                                                                                                                         | stallation diameter                                                                                                                                                                                                                                                                                                                                                                                                                                                                                                                                                                                                                                                                                                                                                                                                                                                                                                                  | 0.4                                                                                                                                                                                                                                       | nm                                                                 |                               |           |
| mounting height                                                                                                                                                                                                                                                                                                                                                                                                                                                                                                   |                                                                                                                                                                                                                                                                                                                                                                                                                                                                                                                                                                                                                                                                                                                                                                                                                                                                                                                                      | 61 n                                                                                                                                                                                                                                      | nm                                                                 |                               |           |
| installation width                                                                                                                                                                                                                                                                                                                                                                                                                                                                                                |                                                                                                                                                                                                                                                                                                                                                                                                                                                                                                                                                                                                                                                                                                                                                                                                                                                                                                                                      | 29.5                                                                                                                                                                                                                                      | mm                                                                 |                               |           |
| installation depth                                                                                                                                                                                                                                                                                                                                                                                                                                                                                                |                                                                                                                                                                                                                                                                                                                                                                                                                                                                                                                                                                                                                                                                                                                                                                                                                                                                                                                                      | 25.4                                                                                                                                                                                                                                      | mm                                                                 |                               |           |
| ertificates/ approvals                                                                                                                                                                                                                                                                                                                                                                                                                                                                                            |                                                                                                                                                                                                                                                                                                                                                                                                                                                                                                                                                                                                                                                                                                                                                                                                                                                                                                                                      |                                                                                                                                                                                                                                           |                                                                    |                               |           |
| General Product Appro                                                                                                                                                                                                                                                                                                                                                                                                                                                                                             | val                                                                                                                                                                                                                                                                                                                                                                                                                                                                                                                                                                                                                                                                                                                                                                                                                                                                                                                                  |                                                                                                                                                                                                                                           |                                                                    | Declaration of Con            | formity   |
| Test Certificates                                                                                                                                                                                                                                                                                                                                                                                                                                                                                                 |                                                                                                                                                                                                                                                                                                                                                                                                                                                                                                                                                                                                                                                                                                                                                                                                                                                                                                                                      | UL<br>Marine / Shipping                                                                                                                                                                                                                   | EHL                                                                | CA                            | EG-Konf.  |
| Test Certificates<br>Special Test Certific-<br>ate                                                                                                                                                                                                                                                                                                                                                                                                                                                                | Type Test Certific-<br>ates/Test Report                                                                                                                                                                                                                                                                                                                                                                                                                                                                                                                                                                                                                                                                                                                                                                                                                                                                                              | Marine / Shipping                                                                                                                                                                                                                         | Lloyds<br>Register                                                 | ČÀ                            | EG-Konf.  |
| Special Test Certific-                                                                                                                                                                                                                                                                                                                                                                                                                                                                                            | Type Test Certific-                                                                                                                                                                                                                                                                                                                                                                                                                                                                                                                                                                                                                                                                                                                                                                                                                                                                                                                  | Marine / Shipping                                                                                                                                                                                                                         | Lloyds<br>Register<br>urs                                          |                               | EG-Konf.  |
| Special Test Certific-<br>ate                                                                                                                                                                                                                                                                                                                                                                                                                                                                                     | <u>Type Test Certificates/Test Report</u>                                                                                                                                                                                                                                                                                                                                                                                                                                                                                                                                                                                                                                                                                                                                                                                                                                                                                            | Marine / Shipping                                                                                                                                                                                                                         | Lloyds<br>Register<br>us                                           | CA<br>Prs                     | EG-Konf.  |
| <u>Special Test Certific-</u><br><u>ate</u>                                                                                                                                                                                                                                                                                                                                                                                                                                                                       | <u>Type Test Certific-</u><br>ates/Test Report                                                                                                                                                                                                                                                                                                                                                                                                                                                                                                                                                                                                                                                                                                                                                                                                                                                                                       | Marine / Shipping                                                                                                                                                                                                                         | Loyds<br>Register<br>Lrs                                           | CA<br>Prs                     | EG-Konf.  |
| Special Test Certific-<br>ate                                                                                                                                                                                                                                                                                                                                                                                                                                                                                     | Type Test Certific-<br>ates/Test Report                                                                                                                                                                                                                                                                                                                                                                                                                                                                                                                                                                                                                                                                                                                                                                                                                                                                                              | Marine / Shipping                                                                                                                                                                                                                         | Lloyds<br>Register<br>us                                           | CA<br>Prs                     | EG-Konf.  |
| Special Test Certific-<br>ate<br>other<br>Confirmation                                                                                                                                                                                                                                                                                                                                                                                                                                                            | Type Test Certific-<br>ates/Test Report                                                                                                                                                                                                                                                                                                                                                                                                                                                                                                                                                                                                                                                                                                                                                                                                                                                                                              | ABS                                                                                                                                                                                                                                       | Lovds<br>Register<br>us                                            | CA<br>Prs                     | EG-Konf.  |
| Special Test Certific-<br>ate<br>other<br>Confirmation                                                                                                                                                                                                                                                                                                                                                                                                                                                            | Type Test Certific-<br>ates/Test Report         Environment         Environmental Con-<br>firmations         o exit the Russian market<br>n/global/en/pressrelease/si                                                                                                                                                                                                                                                                                                                                                                                                                                                                                                                                                                                                                                                                                                                                                                | ABS<br>ABS                                                                                                                                                                                                                                |                                                                    |                               | EG-Konf.  |
| Special Test Certific-<br>ate<br>other<br>Confirmation<br>Confirmation<br>Siemens has decided to<br>https://press.siemens.com<br>Siemens is working on Please contact your local                                                                                                                                                                                                                                                                                                                                  | Type Test Certific-<br>ates/Test Report         Environment         Environmental Con-<br>firmations         Description         Descriptin         Description  | t (see here).<br>iemens-wind-down-ru:<br>t EAC certificates.<br>tus of validity of the E/                                                                                                                                                 | ssian-business<br>AC certification if you in                       | <b>C H</b>                    | RINA      |
| Special Test Certific-<br>ate other Confirmation Siemens has decided to https://press.siemens.com Siemens is working on Please contact your local EAC relevant market (oth                                                                                                                                                                                                                                                                                                                                        | Type Test Certific-<br>ates/Test Report         Environment         Environmental Con-<br>firmations         Description         Description | t (see here).<br>iemens-wind-down-ru:<br>t EAC certificates.<br>tus of validity of the E/                                                                                                                                                 | ssian-business<br>AC certification if you in                       | <b>C H</b>                    | RINA      |
| Special Test Certific-<br>ate<br>other<br>Confirmation<br>Confirmation<br>Siemens has decided to<br>https://press.siemens.com<br>Siemens is working on<br>Please contact your local<br>EAC relevant market (oth<br>Information on the pack                                                                                                                                                                                                                                                                        | Type Test Certific-<br>ates/Test Report         Environment         Environmental Con-<br>firmations         o exit the Russian market<br>m/global/en/pressrelease/sit<br>the renewal of the current<br>Siemens office on the stat<br>ter than the sanctioned EAK<br>caging                                                                                                                                                                                                                                                                                                                                                                                                                                                                                                                                                                                                                                                          | t (see here).<br>iemens-wind-down-rus<br>t EAC certificates.<br>tus of validity of the E/<br>EU member states Ru                                                                                                                          | ssian-business<br>AC certification if you in                       | <b>C H</b>                    | RINA      |
| Special Test Certific-<br>ate<br>other<br>Confirmation<br>Siemens has decided to<br>https://press.siemens.cor<br>Siemens is working on<br>Please contact your local<br>EAC relevant market (oth<br>Information on the pack<br>https://support.industry.si                                                                                                                                                                                                                                                         | Type Test Certific-<br>ates/Test Report         Environment         Environmental Con-<br>firmations         o exit the Russian market<br>m/global/en/pressrelease/si<br>the renewal of the current<br>Siemens office on the stat<br>er than the sanctioned EAI<br>(aging<br>emens.com/cs/ww/en/view                                                                                                                                                                                                                                                                                                                                                                                                                                                                                                                                                                                                                                 | t (see here).<br>iemens-wind-down-ru:<br>ht EAC certificates.<br>tus of validity of the E/<br>EU member states Ru<br>v/109813875                                                                                                          | ssian-business<br>AC certification if you in                       | <b>C H</b>                    | RINA      |
| Special Test Certific-<br>ate<br>other<br>Confirmation<br>Confirmation<br>Siemens has decided to<br>https://press.siemens.cor<br>Siemens is working on<br>Please contact your local<br>EAC relevant market (oth<br>Information on the pack<br>https://support.industry.si<br>Information- and Downl<br>https://www.siemens.com                                                                                                                                                                                    | Type Test Certific-<br>ates/Test Report Environment Environmental Con-<br>firmations exit the Russian market m/global/en/pressrelease/si the renewal of the curren Siemens office on the stat ier than the sanctioned EAI (aging emens.com/cs/ww/en/view oadcenter (Catalogs, Bro vict0)                                                                                                                                                                                                                                                                                                                                                                                                                                                                                                                                                                                                                                             | t (see here).<br>iemens-wind-down-ru:<br>ht EAC certificates.<br>tus of validity of the E/<br>EU member states Ru<br>v/109813875                                                                                                          | ssian-business<br>AC certification if you in                       | <b>C H</b>                    | RINA      |
| Special Test Certific-<br>ate<br>other<br>Confirmation<br>Confirmation<br>Siemens has decided to<br>https://press.siemens.cor<br>Siemens is working on<br>Please contact your local<br>EAC relevant market (oth<br>Information on the pack<br>https://support.industry.si<br>Information - and Downl<br>https://www.siemens.com<br>Industry Mall (Online or                                                                                                                                                       | Type Test Certific-<br>ates/Test Report Environment Environmental Con-<br>firmations exit the Russian market n/global/en/pressrelease/si the renewal of the curren Siemens office on the stat ier than the sanctioned EAi (aging emens.com/cs/ww/en/view oadcenter (Catalogs, Bro h/c10 rdering system)                                                                                                                                                                                                                                                                                                                                                                                                                                                                                                                                                                                                                              | t (see here).<br>iemens-wind-down-rus<br>tt EAC certificates.<br>tus of validity of the E/<br>EU member states Ru<br>w/109813875<br>bochures,)                                                                                            | ssian-business<br>AC certification if you in<br>ssia or Belarus).  | <b>C H</b>                    | RINA      |
| Special Test Certific-<br>ate<br>other<br>Confirmation<br>Confirmation<br>Siemens has decided to<br>https://press.siemens.com<br>Siemens is working on<br>Please contact your local<br>EAC relevant market (oth<br>Information on the pack<br>https://support.industry.si<br>Information - and Downl<br>https://www.siemens.com<br>Industry Mall (Online or<br>https://mall.industry.siemen                                                                                                                       | Type Test Certific-<br>ates/Test Report Environment Environmental Con-<br>firmations exit the Russian market m/global/en/pressrelease/si the renewal of the curren Siemens office on the stat ier than the sanctioned EAI (aging emens.com/cs/ww/en/view oadcenter (Catalogs, Bro vict0)                                                                                                                                                                                                                                                                                                                                                                                                                                                                                                                                                                                                                                             | t (see here).<br>iemens-wind-down-rus<br>tt EAC certificates.<br>tus of validity of the E/<br>EU member states Ru<br>w/109813875<br>pochures,)                                                                                            | ssian-business<br>AC certification if you in<br>ssia or Belarus).  | <b>C H</b>                    | RINA      |
| Special Test Certific-<br>ate<br>other<br>Confirmation<br>Siemens has decided to<br>https://press.siemens.com<br>Siemens is working on<br>Please contact your local<br>EAC relevant market (oth<br>Information on the pack<br>https://support.industry.si<br>Information- and Downl<br>https://www.siemens.com<br>Industry Mall (Online or<br>https://mall.industry.siemens.com                                                                                                                                   | Type Test Certific-<br>ates/Test Report         Environment         Environmental Con-<br>firmations         Deexit the Russian market<br>in/global/en/pressrelease/si<br>the renewal of the current<br>Siemens office on the statter than the sanctioned EAI<br>(aging<br>emens.com/cs/ww/en/view<br>loadcenter (Catalogs, Brow<br>vict10<br>dering system)<br>ens.com/mall/en/en/Catalog                                                                                                                                                                                                                                                                                                                                                                                                                                                                                                                                           | t (see here).<br>iemens-wind-down-rus<br>nt EAC certificates.<br>tus of validity of the E/<br>EU member states Ru<br>v/109813875<br>pochures,)                                                                                            | SSIAN-business<br>AC certification if you in<br>Issia or Belarus). | tend to import or offer to su | RINA      |
| Special Test Certific-<br>ate<br>other<br>Confirmation<br>Confirmation<br>Siemens has decided to<br>https://press.siemens.com<br>Siemens is working on<br>Please contact your local<br>EAC relevant market (oth<br>Information on the pack<br>https://support.industry.si<br>Information- and Downl<br>https://www.siemens.com<br>Industry Mall (Online or<br>https://mall.industry.siemens.com<br>Industry Mall (Online or<br>https://support.automation                                                         | Type Test Certific-<br>ates/Test Report Environment Environmental Con-<br>firmations exit the Russian market n/global/en/pressrelease/si the renewal of the curren Siemens office on the stat ier than the sanctioned EAi (aging emens.com/cs/ww/en/view oadcenter (Catalogs, Bro h/c10 rdering system)                                                                                                                                                                                                                                                                                                                                                                                                                                                                                                                                                                                                                              | t (see here).<br>iemens-wind-down-rus<br>ht EAC certificates.<br>tus of validity of the E/<br>EU member states Ru<br>v/109813875<br>bochures,)<br>bg/product?mlfb=3SU1<br>der/default.aspx?lang=                                          | SSIAN-business<br>AC certification if you in<br>Issia or Belarus). | tend to import or offer to su | RINA      |
| Special Test Certific-<br>ate<br>other<br>Confirmation<br>Confirmation<br>Siemens has decided to<br>https://press.siemens.com<br>Siemens is working on<br>Please contact your local<br>EAC relevant market (oth<br>Information on the pack<br>https://support.industry.si<br>Information- and Downl<br>https://www.siemens.com<br>Industry Mall (Online or<br>https://mall.industry.siemens.com<br>Industry Mall (Online or<br>https://support.automation<br>Service&Support (Manu<br>https://support.industry.si | Type Test Certific-<br>ates/Test Report         Environment         Environmental Con-<br>firmations         Deexit the Russian market<br>n/global/en/pressrelease/si<br>the renewal of the current<br>Siemens office on the statter than the sanctioned EAI<br>(aging<br>emens.com/cs/ww/en/view)<br>(oadcenter (Catalogs, Broch/ic10)<br>dering system)<br>ens.com/mall/en/en/Cataloo         .siemens.com/WW/CAXord                                                                                                                                                                                                                                                                                                                                                                                                                                                                                                               | t (see here).<br>iemens-wind-down-rus<br>t EAC certificates.<br>tus of validity of the E/<br>EU member states Ru<br>//109813875<br>ochures,)<br>pg/product?mlfb=3SU1<br>der/default.aspx?lang=<br>teristics, FAQs,)<br>iSU1000-5BM01-0AA( | AC certification if you in<br>Issia or Belarus).                   | tend to import or offer to su | RINA      |