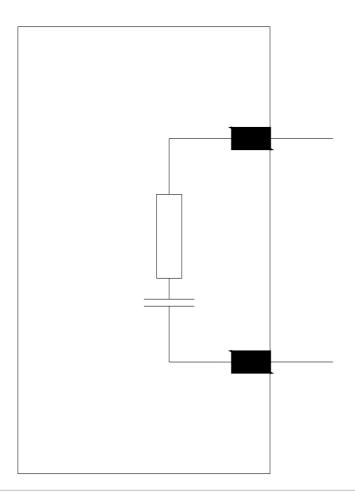

## 3RT2946-1CD00

surge suppressor, RC element, 127-240 V AC, 50/60 Hz, 150-250 V DC, for contactors 3RT2.4

| product brand name                            |                                |                   |               |            |                                |  |
|-----------------------------------------------|--------------------------------|-------------------|---------------|------------|--------------------------------|--|
| product designation                           |                                |                   | ppressor      |            |                                |  |
| General technical data                        |                                |                   |               |            |                                |  |
| size of contactor                             |                                |                   |               |            |                                |  |
| certificate of suitability                    |                                | CE / UL           | CE / UL / CSA |            |                                |  |
| Substance Prohibitance (Date)                 |                                |                   | 07/01/2006    |            |                                |  |
| type of voltage of the control supply voltage |                                |                   | AC/DC         |            |                                |  |
| control supply voltage 1 at AC                |                                |                   |               |            |                                |  |
| • at 50 Hz                                    |                                |                   | 10 V          |            |                                |  |
| ● at 60 Hz                                    |                                |                   | 127 240 V     |            |                                |  |
| control supply voltage frequency              |                                |                   |               |            |                                |  |
| • 1 rated value                               |                                |                   | 50 Hz         |            |                                |  |
| • 2 rated value                               |                                |                   | 60 Hz         |            |                                |  |
| control supply voltage 1                      |                                |                   |               |            |                                |  |
| • at DC                                       |                                |                   | 150 250 V     |            |                                |  |
| design of the surge su                        | design of the surge suppressor |                   |               | RC element |                                |  |
| Ambient conditions                            |                                |                   |               |            |                                |  |
| ambient temperature                           |                                |                   |               |            |                                |  |
| during operation                              |                                |                   | -25 +60 °C    |            |                                |  |
| during storage                                |                                |                   | -40 +80 °C    |            |                                |  |
| Installation/ mounting/ o                     | dimensions                     |                   |               |            |                                |  |
| height                                        |                                |                   | 55 mm         |            |                                |  |
| width                                         |                                |                   | 25 mm         |            |                                |  |
| depth                                         | depth                          |                   |               | 23 mm      |                                |  |
| Approvals Certificates                        |                                |                   |               |            |                                |  |
| General Product Approval                      |                                |                   |               | EMC        | Declaration of Con-<br>formity |  |
|                                               | <u>Confirmation</u>            |                   | EHC           | RCM        | CE<br>EG-Konf.                 |  |
| Declaration of Con-<br>formity                | Test Certificates              | Marine / Shipping |               |            | other                          |  |