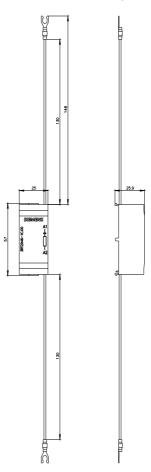

## 3RT2946-1CD00

surge suppressor, RC element, 127-240 V AC, 50/60 Hz, 150-250 V DC, for contactors 3RT2.4

| product brand name                            |                                |                   |               |            |                                |  |
|-----------------------------------------------|--------------------------------|-------------------|---------------|------------|--------------------------------|--|
| product designation                           |                                |                   | ppressor      |            |                                |  |
| General technical data                        |                                |                   |               |            |                                |  |
| size of contactor                             |                                |                   |               |            |                                |  |
| certificate of suitability                    |                                | CE / UL           | CE / UL / CSA |            |                                |  |
| Substance Prohibitance (Date)                 |                                |                   | 07/01/2006    |            |                                |  |
| type of voltage of the control supply voltage |                                |                   | AC/DC         |            |                                |  |
| control supply voltage 1 at AC                |                                |                   |               |            |                                |  |
| • at 50 Hz                                    |                                |                   | 10 V          |            |                                |  |
| ● at 60 Hz                                    |                                |                   | 127 240 V     |            |                                |  |
| control supply voltage frequency              |                                |                   |               |            |                                |  |
| • 1 rated value                               |                                |                   | 50 Hz         |            |                                |  |
| • 2 rated value                               |                                |                   | 60 Hz         |            |                                |  |
| control supply voltage 1                      |                                |                   |               |            |                                |  |
| • at DC                                       |                                |                   | 150 250 V     |            |                                |  |
| design of the surge su                        | design of the surge suppressor |                   |               | RC element |                                |  |
| Ambient conditions                            |                                |                   |               |            |                                |  |
| ambient temperature                           |                                |                   |               |            |                                |  |
| during operation                              |                                |                   | -25 +60 °C    |            |                                |  |
| during storage                                |                                |                   | -40 +80 °C    |            |                                |  |
| Installation/ mounting/ o                     | dimensions                     |                   |               |            |                                |  |
| height                                        |                                |                   | 55 mm         |            |                                |  |
| width                                         |                                |                   | 25 mm         |            |                                |  |
| depth                                         | depth                          |                   |               | 23 mm      |                                |  |
| Approvals Certificates                        |                                |                   |               |            |                                |  |
| General Product Approval                      |                                |                   |               | EMC        | Declaration of Con-<br>formity |  |
|                                               | <u>Confirmation</u>            |                   | EHC           | RCM        | CE<br>EG-Konf.                 |  |
| Declaration of Con-<br>formity                | Test Certificates              | Marine / Shipping |               |            | other                          |  |