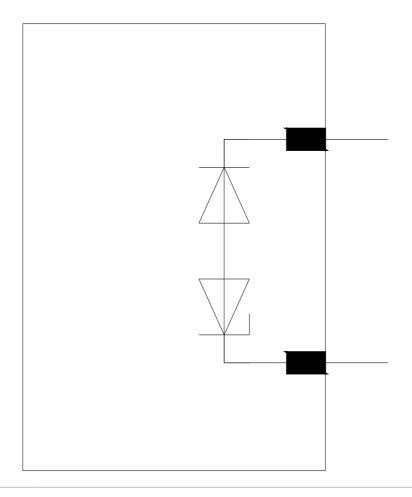

## **SIEMENS**

Data sheet 3RT2926-1ER00

surge suppressor, diode combination, 24 V DC, for contactors 3RT2.2

| General Product Approval                      |                   | EMC | Declaration of Con-<br>formity |
|-----------------------------------------------|-------------------|-----|--------------------------------|
| Approvals Certificates                        |                   |     |                                |
| depth                                         | 12 mm             |     |                                |
| width                                         | 30 mm             |     |                                |
| height                                        | 19 mm             |     |                                |
| fastening method                              | clip-on           |     |                                |
| mounting position                             | any               |     |                                |
| Installation/ mounting/ dimensions            |                   |     |                                |
| <ul> <li>during storage</li> </ul>            | -40 +80 °C        |     |                                |
| during operation                              | -25 +60 °C        |     |                                |
| ambient temperature                           |                   |     |                                |
| Ambient conditions                            |                   |     |                                |
| design of the surge suppressor                | Diode combination |     |                                |
| at DC rated value                             | 24 V              |     |                                |
| control supply voltage 1                      |                   |     |                                |
| type of voltage of the control supply voltage | DC                |     |                                |
| Substance Prohibitance (Date)                 | 10/01/2009        |     |                                |
| certificate of suitability                    | CE / UL / CSA     |     |                                |
| size of contactor                             | S0                |     |                                |
| General technical data                        |                   |     |                                |
| product designation                           | surge suppressor  |     |                                |
| product brand name                            | SIRIUS            |     |                                |