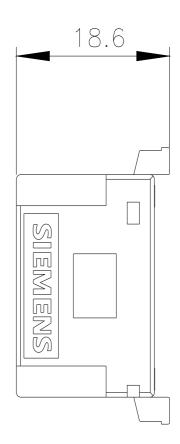

## **SIEMENS**

Data sheet 3RT2926-1ER00

surge suppressor, diode combination, 24 V DC, for contactors 3RT2.2

| General Product Approval                      |                   | EMC | Declaration of Con-<br>formity |
|-----------------------------------------------|-------------------|-----|--------------------------------|
| Approvals Certificates                        |                   |     |                                |
| depth                                         | 12 mm             |     |                                |
| width                                         | 30 mm             |     |                                |
| height                                        | 19 mm             |     |                                |
| fastening method                              | clip-on           |     |                                |
| mounting position                             | any               |     |                                |
| Installation/ mounting/ dimensions            |                   |     |                                |
| <ul> <li>during storage</li> </ul>            | -40 +80 °C        |     |                                |
| during operation                              | -25 +60 °C        |     |                                |
| ambient temperature                           |                   |     |                                |
| Ambient conditions                            |                   |     |                                |
| design of the surge suppressor                | Diode combination |     |                                |
| at DC rated value                             | 24 V              |     |                                |
| control supply voltage 1                      |                   |     |                                |
| type of voltage of the control supply voltage | DC                |     |                                |
| Substance Prohibitance (Date)                 | 10/01/2009        |     |                                |
| certificate of suitability                    | CE / UL / CSA     |     |                                |
| size of contactor                             | S0                |     |                                |
| General technical data                        |                   |     |                                |
| product designation                           | surge suppressor  |     |                                |
| product brand name                            | SIRIUS            |     |                                |