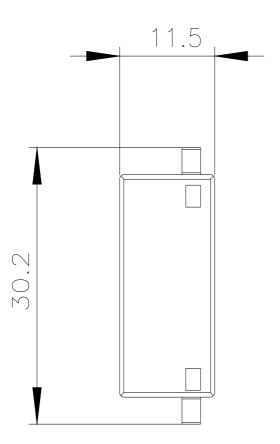

## **SIEMENS**

Data sheet 3RT2926-1ER00

surge suppressor, diode combination, 24 V DC, for contactors 3RT2.2

| General Product Approval                      |                   | EMC | Declaration of Con-<br>formity |
|-----------------------------------------------|-------------------|-----|--------------------------------|
| Approvals Certificates                        |                   |     |                                |
| depth                                         | 12 mm             |     |                                |
| width                                         | 30 mm             |     |                                |
| height                                        | 19 mm             |     |                                |
| fastening method                              | clip-on           |     |                                |
| mounting position                             | any               |     |                                |
| Installation/ mounting/ dimensions            |                   |     |                                |
| <ul> <li>during storage</li> </ul>            | -40 +80 °C        |     |                                |
| during operation                              | -25 +60 °C        |     |                                |
| ambient temperature                           |                   |     |                                |
| Ambient conditions                            |                   |     |                                |
| design of the surge suppressor                | Diode combination |     |                                |
| at DC rated value                             | 24 V              |     |                                |
| control supply voltage 1                      |                   |     |                                |
| type of voltage of the control supply voltage | DC                |     |                                |
| Substance Prohibitance (Date)                 | 10/01/2009        |     |                                |
| certificate of suitability                    | CE / UL / CSA     |     |                                |
| size of contactor                             | S0                |     |                                |
| General technical data                        |                   |     |                                |
| product designation                           | surge suppressor  |     |                                |
| product brand name                            | SIRIUS            |     |                                |