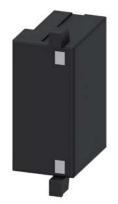

## **SIEMENS**

Data sheet 3RT2926-1ER00

surge suppressor, diode combination, 24 V DC, for contactors 3RT2.2

| General Product Approval                      |                   | EMC | Declaration of Con-<br>formity |
|-----------------------------------------------|-------------------|-----|--------------------------------|
| Approvals Certificates                        |                   |     |                                |
| depth                                         | 12 mm             |     |                                |
| width                                         | 30 mm             |     |                                |
| height                                        | 19 mm             |     |                                |
| fastening method                              | clip-on           |     |                                |
| mounting position                             | any               |     |                                |
| Installation/ mounting/ dimensions            |                   |     |                                |
| <ul> <li>during storage</li> </ul>            | -40 +80 °C        |     |                                |
| during operation                              | -25 +60 °C        |     |                                |
| ambient temperature                           |                   |     |                                |
| Ambient conditions                            |                   |     |                                |
| design of the surge suppressor                | Diode combination |     |                                |
| at DC rated value                             | 24 V              |     |                                |
| control supply voltage 1                      |                   |     |                                |
| type of voltage of the control supply voltage | DC                |     |                                |
| Substance Prohibitance (Date)                 | 10/01/2009        |     |                                |
| certificate of suitability                    | CE / UL / CSA     |     |                                |
| size of contactor                             | S0                |     |                                |
| General technical data                        |                   |     |                                |
| product designation                           | surge suppressor  |     |                                |
| product brand name                            | SIRIUS            |     |                                |