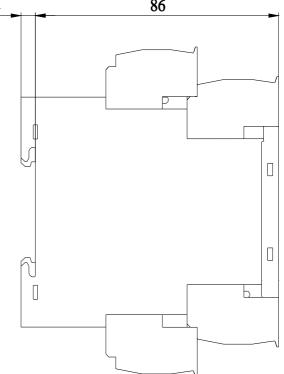

| Figures | similar |
|---------|---------|
|---------|---------|

| product brand name                                         | SIRIUS                                               |                                |
|------------------------------------------------------------|------------------------------------------------------|--------------------------------|
| product designation                                        | Coupling relay in industrial enclosure               |                                |
| product type designation                                   | 3RS18                                                |                                |
| General technical data                                     |                                                      |                                |
| protection class IP                                        | IP20                                                 |                                |
| switching behavior                                         | monostable                                           |                                |
| reference code according to IEC 81346-2                    | К                                                    |                                |
| Substance Prohibitance (Date)                              | 11/01/2009                                           |                                |
| control supply voltage 1 at AC                             |                                                      |                                |
| • at 50 Hz rated value                                     | 24 V                                                 |                                |
| ● at 50 Hz                                                 | 220 240 V                                            |                                |
| • at 60 Hz rated value                                     | 24 V                                                 |                                |
| ● at 60 Hz                                                 | 220 240 V                                            |                                |
| control supply voltage 1                                   |                                                      |                                |
| <ul> <li>at DC rated value</li> </ul>                      | 24 V                                                 |                                |
| design of the relay operating mechanism                    | poled                                                |                                |
| product component plug-in socket                           | No                                                   |                                |
| Auxiliary circuit                                          |                                                      |                                |
| number of NC contacts for auxiliary contacts               | 0                                                    |                                |
| number of NO contacts for auxiliary contacts               | 0                                                    |                                |
| number of CO contacts for auxiliary contacts               | 3                                                    |                                |
| Main circuit                                               |                                                      |                                |
| type of voltage                                            | AC/DC                                                |                                |
| ampacity of the output relay at AC-15 at 250 V at 50/60 Hz | 3 A                                                  |                                |
| ampacity of the output relay at DC-13                      |                                                      |                                |
| • at 24 V                                                  | 1 A                                                  |                                |
| • at 125 V                                                 | 0.2 A                                                |                                |
| Connections/ Terminals                                     |                                                      |                                |
| type of electrical connection                              | rpe of electrical connection spring-loaded terminals |                                |
| Installation/ mounting/ dimensions                         |                                                      |                                |
| fastening method                                           | screw and snap-on mounting onto 35 mm DIN rail       |                                |
| height                                                     | 103 mm                                               |                                |
| width                                                      | 22.5 mm                                              |                                |
| depth                                                      | 91 mm                                                |                                |
| Ambient conditions                                         |                                                      |                                |
| ambient temperature during operation                       | -25 +60 °C                                           |                                |
| Certificates/ approvals                                    |                                                      |                                |
| General Product Approval                                   |                                                      | Declaration of Con-<br>formity |

| ()<br>E                                                                                                                                                                                                                                                                                                                                                                                                    | <u>Confirmation</u>                                                                                                                                                                                                                                                                                                                               |                                                                                                                                                                                           |                                                                                                                                     | EAC | UK<br>CA                 |
|------------------------------------------------------------------------------------------------------------------------------------------------------------------------------------------------------------------------------------------------------------------------------------------------------------------------------------------------------------------------------------------------------------|---------------------------------------------------------------------------------------------------------------------------------------------------------------------------------------------------------------------------------------------------------------------------------------------------------------------------------------------------|-------------------------------------------------------------------------------------------------------------------------------------------------------------------------------------------|-------------------------------------------------------------------------------------------------------------------------------------|-----|--------------------------|
| Declaration of Con-<br>formity                                                                                                                                                                                                                                                                                                                                                                             | Test Certificates                                                                                                                                                                                                                                                                                                                                 |                                                                                                                                                                                           | other                                                                                                                               |     |                          |
| CE<br>EG-Konf.                                                                                                                                                                                                                                                                                                                                                                                             | <u>Miscellaneous</u>                                                                                                                                                                                                                                                                                                                              | Type Test Certific-<br>ates/Test Report                                                                                                                                                   | <u>Confirmation</u>                                                                                                                 |     |                          |
| Siemens is working of<br>Please contact your loc<br>EAC relevant market (o<br>Information on the par<br>https://support.industry.<br>Information- and Dow<br>https://www.siemens.cc<br>Industry Mall (Online of<br>https://mall.industry.sier<br>Cax online generator<br>http://support.automatic<br>Service&Support (Mar<br>https://support.industry.<br>Image database (prod<br>http://www.automation.sc | n the renewal of the cur<br>al Siemens office on the s<br>ther than the sanctioned<br>ckaging<br>siemens.com/cs/ww/en/w<br>nloadcenter (Catalogs, l<br>pm/ic10<br>ordering system)<br>mens.com/mall/en/en/Cat<br>on.siemens.com/WW/CA2<br>nuals, Certificates, Char<br>siemens.com/cs/ww/en/p<br>uct images, 2D dimensi<br>siemens.com/bilddb/cax | status of validity of the EA<br>EAEU member states Ru:<br>iew/109813875<br>Brochures,)<br>alog/product?mlfb=3RS1<br>(order/default.aspx?lang=<br>racteristics, FAQs,)<br>is/3RS1800-2HP00 | C certification if you intend<br>ssia or Belarus).<br>800-2HP00<br>en&mlfb=3RS1800-2HP00<br>s, device circuit diagrams<br>2HP00⟨=en | 2   | oly these products to an |
| -                                                                                                                                                                                                                                                                                                                                                                                                          | 22,5                                                                                                                                                                                                                                                                                                                                              | 5                                                                                                                                                                                         | ,1                                                                                                                                  | 86  |                          |