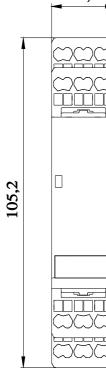

| Figures | similar |
|---------|---------|
|---------|---------|

| product brand name                                         | SIRIUS                                               |                                |
|------------------------------------------------------------|------------------------------------------------------|--------------------------------|
| product designation                                        | Coupling relay in industrial enclosure               |                                |
| product type designation                                   | 3RS18                                                |                                |
| General technical data                                     |                                                      |                                |
| protection class IP                                        | IP20                                                 |                                |
| switching behavior                                         | monostable                                           |                                |
| reference code according to IEC 81346-2                    | К                                                    |                                |
| Substance Prohibitance (Date)                              | 11/01/2009                                           |                                |
| control supply voltage 1 at AC                             |                                                      |                                |
| • at 50 Hz rated value                                     | 24 V                                                 |                                |
| ● at 50 Hz                                                 | 220 240 V                                            |                                |
| • at 60 Hz rated value                                     | 24 V                                                 |                                |
| ● at 60 Hz                                                 | 220 240 V                                            |                                |
| control supply voltage 1                                   |                                                      |                                |
| <ul> <li>at DC rated value</li> </ul>                      | 24 V                                                 |                                |
| design of the relay operating mechanism                    | poled                                                |                                |
| product component plug-in socket                           | No                                                   |                                |
| Auxiliary circuit                                          |                                                      |                                |
| number of NC contacts for auxiliary contacts               | 0                                                    |                                |
| number of NO contacts for auxiliary contacts               | 0                                                    |                                |
| number of CO contacts for auxiliary contacts               | 3                                                    |                                |
| Main circuit                                               |                                                      |                                |
| type of voltage                                            | AC/DC                                                |                                |
| ampacity of the output relay at AC-15 at 250 V at 50/60 Hz | 3 A                                                  |                                |
| ampacity of the output relay at DC-13                      |                                                      |                                |
| • at 24 V                                                  | 1 A                                                  |                                |
| • at 125 V                                                 | 0.2 A                                                |                                |
| Connections/ Terminals                                     |                                                      |                                |
| type of electrical connection                              | rpe of electrical connection spring-loaded terminals |                                |
| Installation/ mounting/ dimensions                         |                                                      |                                |
| fastening method                                           | screw and snap-on mounting onto 35 mm DIN rail       |                                |
| height                                                     | 103 mm                                               |                                |
| width                                                      | 22.5 mm                                              |                                |
| depth                                                      | 91 mm                                                |                                |
| Ambient conditions                                         |                                                      |                                |
| ambient temperature during operation                       | -25 +60 °C                                           |                                |
| Certificates/ approvals                                    |                                                      |                                |
| General Product Approval                                   |                                                      | Declaration of Con-<br>formity |