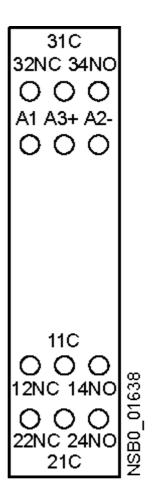

| Figures | similar |
|---------|---------|
|---------|---------|

| product brand name                                         | SIRIUS                                               |                                |
|------------------------------------------------------------|------------------------------------------------------|--------------------------------|
| product designation                                        | Coupling relay in industrial enclosure               |                                |
| product type designation                                   | 3RS18                                                |                                |
| General technical data                                     |                                                      |                                |
| protection class IP                                        | IP20                                                 |                                |
| switching behavior                                         | monostable                                           |                                |
| reference code according to IEC 81346-2                    | К                                                    |                                |
| Substance Prohibitance (Date)                              | 11/01/2009                                           |                                |
| control supply voltage 1 at AC                             |                                                      |                                |
| • at 50 Hz rated value                                     | 24 V                                                 |                                |
| ● at 50 Hz                                                 | 220 240 V                                            |                                |
| • at 60 Hz rated value                                     | 24 V                                                 |                                |
| ● at 60 Hz                                                 | 220 240 V                                            |                                |
| control supply voltage 1                                   |                                                      |                                |
| <ul> <li>at DC rated value</li> </ul>                      | 24 V                                                 |                                |
| design of the relay operating mechanism                    | poled                                                |                                |
| product component plug-in socket                           | No                                                   |                                |
| Auxiliary circuit                                          |                                                      |                                |
| number of NC contacts for auxiliary contacts               | 0                                                    |                                |
| number of NO contacts for auxiliary contacts               | 0                                                    |                                |
| number of CO contacts for auxiliary contacts               | 3                                                    |                                |
| Main circuit                                               |                                                      |                                |
| type of voltage                                            | AC/DC                                                |                                |
| ampacity of the output relay at AC-15 at 250 V at 50/60 Hz | 3 A                                                  |                                |
| ampacity of the output relay at DC-13                      |                                                      |                                |
| • at 24 V                                                  | 1 A                                                  |                                |
| • at 125 V                                                 | 0.2 A                                                |                                |
| Connections/ Terminals                                     |                                                      |                                |
| type of electrical connection                              | rpe of electrical connection spring-loaded terminals |                                |
| Installation/ mounting/ dimensions                         |                                                      |                                |
| fastening method                                           | screw and snap-on mounting onto 35 mm DIN rail       |                                |
| height                                                     | 103 mm                                               |                                |
| width                                                      | 22.5 mm                                              |                                |
| depth                                                      | 91 mm                                                |                                |
| Ambient conditions                                         |                                                      |                                |
| ambient temperature during operation                       | -25 +60 °C                                           |                                |
| Certificates/ approvals                                    |                                                      |                                |
| General Product Approval                                   |                                                      | Declaration of Con-<br>formity |