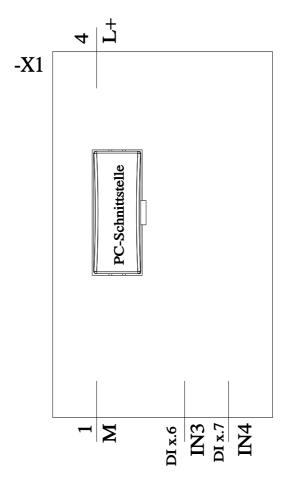

# **SIEMENS**

Data sheet 3RK1903-0CH10

2 DI 24 V DC COM Control Module for ET200S High Feature Starter for ET 200S Failsafe Starter for local input functions with COM interface for PC cable 6ED1057-1 AA00-0BA0