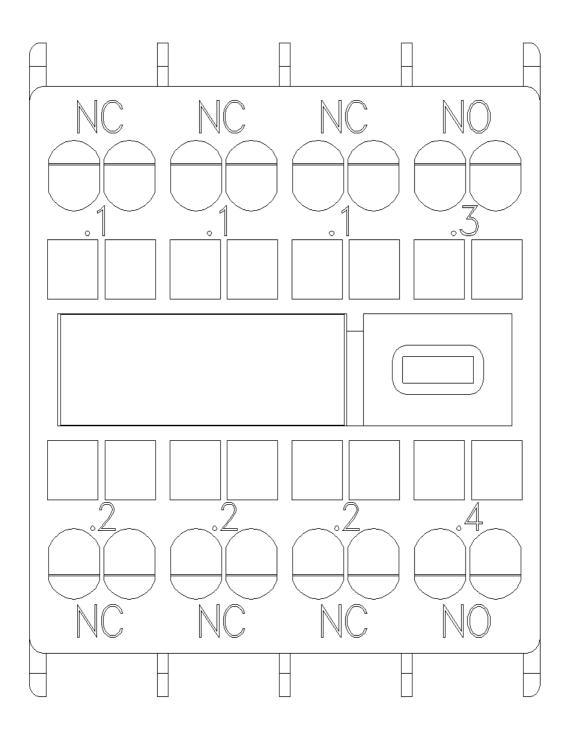

## 3RH2911-2HA13

auxiliary switch, on the front, 1 NO + 3 NC, .1/.2, .1/.2, .1/.2, .3/.4, current path: 1 NC, 1 NC, 1 NC, 1 NO, spring-loaded terminal, for contactors 3RT2 and contactor relays 3RH2

| product brand name                                                | SIRIUS                              |
|-------------------------------------------------------------------|-------------------------------------|
| product category                                                  | Auxiliary switch                    |
| product designation                                               | auxiliary switch                    |
| design of the product                                             | for snapping onto the front         |
| product type designation                                          | 3RH29                               |
| suitability for use                                               | Contactor relay and power contactor |
| General technical data                                            |                                     |
| size of contactor                                                 | S00, S0, S2, S3                     |
| insulation voltage with degree of pollution 3 at AC rated value   | 690 V                               |
| surge voltage resistance rated value                              | 6 kV                                |
| protection class IP on the front                                  | IP20                                |
| mechanical service life (operating cycles) typical                | 10 000 000                          |
| electrical endurance (operating cycles) at AC-15 at 230 V typical | 200 000                             |
| Substance Prohibitance (Date)                                     | 10/01/2009                          |
| number of NC contacts for auxiliary contacts                      |                                     |
| <ul> <li>instantaneous contact</li> </ul>                         | 3                                   |
| <ul> <li>lagging switching</li> </ul>                             | 0                                   |
| number of NO contacts for auxiliary contacts                      |                                     |
| <ul> <li>instantaneous contact</li> </ul>                         | 1                                   |
| leading contact                                                   | 0                                   |
| number of CO contacts of auxiliary contacts instantaneous contact | 0                                   |
| operational current at AC-15 at 690 V rated value                 | 1 A                                 |
| operational current of auxiliary contacts at AC-12                |                                     |
| • at 24 V                                                         | 10 A                                |
| • at 230 V                                                        | 10 A                                |
| operational current of auxiliary contacts at AC-14                |                                     |
| • at 125 V                                                        | 6 A                                 |
| • at 250 V                                                        | 6 A                                 |
| operational current of auxiliary contacts at AC-12 maximum        | 10 A                                |
| operational current of auxiliary contacts at AC-15                |                                     |
| • at 24 V                                                         | 6 A                                 |
| • at 230 V                                                        | 6 A                                 |
| • at 400 V                                                        | 3 A                                 |
| operational current of auxiliary contacts at DC-12                |                                     |
| • at 24 V                                                         | 10 A                                |
| • at 110 V                                                        | 3 A                                 |
| • at 220 V                                                        | 1 A                                 |
| operational current with 2 current paths in series at DC-12       |                                     |
| operational current with 2 current paths in series at DO-12       |                                     |