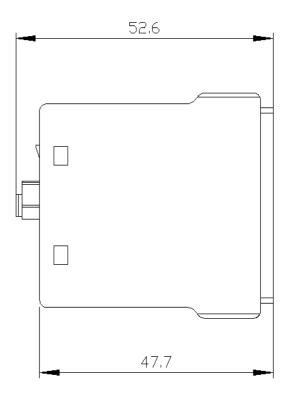

| • at 60 V rated value                                           | 10 A                                            |
|-----------------------------------------------------------------|-------------------------------------------------|
| <ul> <li>at 110 V rated value</li> </ul>                        | 4 A                                             |
| <ul> <li>at 220 V rated value</li> </ul>                        | 2 A                                             |
| • at 440 V rated value                                          | 1.3 A                                           |
| • at 600 V rated value                                          | 0.65 A                                          |
| operational current with 3 current paths in series at DC-12     |                                                 |
| at 24 V rated value                                             | 10 A                                            |
| <ul> <li>at 60 V rated value</li> </ul>                         | 10 A                                            |
| <ul> <li>at 110 V rated value</li> </ul>                        | 10 A                                            |
| <ul> <li>at 220 V rated value</li> </ul>                        | 3.6 A                                           |
| <ul> <li>at 440 V rated value</li> </ul>                        | 2.5 A                                           |
| <ul> <li>at 600 V rated value</li> </ul>                        | 1.8 A                                           |
| operational current with 2 current paths in series at DC-13     |                                                 |
| at 24 V rated value                                             | 10 A                                            |
| <ul> <li>at 60 V rated value</li> </ul>                         | 3.5 A                                           |
| <ul> <li>at 110 V rated value</li> </ul>                        | 1.3 A                                           |
| at 220 V rated value                                            | 0.9 A                                           |
| at 440 V rated value                                            | 0.2 A                                           |
| at 600 V rated value                                            | 0.1 A                                           |
| operational current with 3 current paths in series at DC-13     |                                                 |
| at 24 V rated value                                             | 10 A                                            |
| at 60 V rated value                                             | 4.7 A                                           |
| at 110 V rated value                                            | 3A                                              |
| at 220 V rated value                                            | 1.2 A                                           |
| at 440 V rated value                                            | 0.5 A                                           |
| at 600 V rated value                                            | 0.26 A                                          |
| operational current of auxiliary contacts at DC-13              | 0.2071                                          |
| • at 24 V                                                       | 6 A                                             |
| • at 48 V                                                       | 2 A                                             |
| • at 60 V                                                       | 2 A                                             |
| • at 110 V                                                      | 1A                                              |
| • at 125 V                                                      | 0.9 A                                           |
| • at 220 V                                                      | 0.3 A                                           |
| • at 250 V                                                      | 0.3 A                                           |
| contact reliability of auxiliary contacts                       | 1 faulty switching per 100 million (17 V, 1 mA) |
| Ambient conditions                                              |                                                 |
|                                                                 |                                                 |
| ambient temperature <ul> <li>during operation</li> </ul>        | -25 +60 °C                                      |
|                                                                 | -25 +80 °C                                      |
| during storage                                                  | -55 +60 °C                                      |
| Safety related data                                             |                                                 |
| product function                                                | Vacuuith 2DT2                                   |
| mirror contact according to IEC 60947-4-1                       | Yes; with 3RT2                                  |
| positively driven operation according to IEC 60947-5-1          | Yes                                             |
| positively driven operation according to IEC 60947-5-1          | with 3RH2                                       |
| contact reliability of auxiliary contacts                       | 1 faulty switching per 100 million (17 V, 1 mA) |
| Installation/ mounting/ dimensions                              |                                                 |
| fastening method                                                | snap-on mounting                                |
| height                                                          | 41.5 mm                                         |
| width                                                           | 36 mm                                           |
| depth                                                           | 47.7 mm                                         |
| Connections/ Terminals                                          |                                                 |
| type of electrical connection for auxiliary and control circuit | spring-loaded terminals                         |
| connectable conductor cross-section for auxiliary contacts      |                                                 |
| <ul> <li>solid or stranded</li> </ul>                           | 0.5 2.5 mm²                                     |
| <ul> <li>finely stranded with core end processing</li> </ul>    | 0.5 2.5 mm²                                     |
| <ul> <li>finely stranded without core end processing</li> </ul> | 0.5 2.5 mm²                                     |
| type of connectable conductor cross-sections                    |                                                 |
| <ul> <li>for auxiliary contacts</li> </ul>                      |                                                 |
| — solid or stranded                                             | 2x (0.5 2.5 mm²)                                |
| <ul> <li>finely stranded with core end processing</li> </ul>    | 2x (0.5 1.5 mm²)                                |
|                                                                 |                                                 |