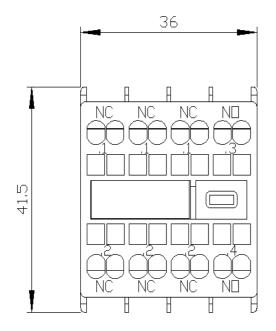

## 3RH2911-2HA13

auxiliary switch, on the front, 1 NO + 3 NC, .1/.2, .1/.2, .1/.2, .3/.4, current path: 1 NC, 1 NC, 1 NC, 1 NO, spring-loaded terminal, for contactors 3RT2 and contactor relays 3RH2

| product brand name                                                | SIRIUS                              |
|-------------------------------------------------------------------|-------------------------------------|
| product category                                                  | Auxiliary switch                    |
| product designation                                               | auxiliary switch                    |
| design of the product                                             | for snapping onto the front         |
| product type designation                                          | 3RH29                               |
| suitability for use                                               | Contactor relay and power contactor |
| General technical data                                            |                                     |
| size of contactor                                                 | S00, S0, S2, S3                     |
| insulation voltage with degree of pollution 3 at AC rated value   | 690 V                               |
| surge voltage resistance rated value                              | 6 kV                                |
| protection class IP on the front                                  | IP20                                |
| mechanical service life (operating cycles) typical                | 10 000 000                          |
| electrical endurance (operating cycles) at AC-15 at 230 V typical | 200 000                             |
| Substance Prohibitance (Date)                                     | 10/01/2009                          |
| number of NC contacts for auxiliary contacts                      |                                     |
| <ul> <li>instantaneous contact</li> </ul>                         | 3                                   |
| <ul> <li>lagging switching</li> </ul>                             | 0                                   |
| number of NO contacts for auxiliary contacts                      |                                     |
| <ul> <li>instantaneous contact</li> </ul>                         | 1                                   |
| leading contact                                                   | 0                                   |
| number of CO contacts of auxiliary contacts instantaneous contact | 0                                   |
| operational current at AC-15 at 690 V rated value                 | 1 A                                 |
| operational current of auxiliary contacts at AC-12                |                                     |
| • at 24 V                                                         | 10 A                                |
| • at 230 V                                                        | 10 A                                |
| operational current of auxiliary contacts at AC-14                |                                     |
| • at 125 V                                                        | 6 A                                 |
| • at 250 V                                                        | 6 A                                 |
| operational current of auxiliary contacts at AC-12 maximum        | 10 A                                |
| operational current of auxiliary contacts at AC-15                |                                     |
| • at 24 V                                                         | 6 A                                 |
| • at 230 V                                                        | 6 A                                 |
| • at 400 V                                                        | 3 A                                 |
| operational current of auxiliary contacts at DC-12                |                                     |
| • at 24 V                                                         | 10 A                                |
| • at 110 V                                                        | 3 A                                 |
| • at 220 V                                                        | 1 A                                 |
| operational current with 2 current paths in series at DC-12       |                                     |
| operational current with 2 current paths in series at DO-12       |                                     |

| • at 60 V rated value                                           | 10 A                                            |
|-----------------------------------------------------------------|-------------------------------------------------|
| <ul> <li>at 110 V rated value</li> </ul>                        | 4 A                                             |
| <ul> <li>at 220 V rated value</li> </ul>                        | 2 A                                             |
| • at 440 V rated value                                          | 1.3 A                                           |
| • at 600 V rated value                                          | 0.65 A                                          |
| operational current with 3 current paths in series at DC-12     |                                                 |
| at 24 V rated value                                             | 10 A                                            |
| <ul> <li>at 60 V rated value</li> </ul>                         | 10 A                                            |
| <ul> <li>at 110 V rated value</li> </ul>                        | 10 A                                            |
| <ul> <li>at 220 V rated value</li> </ul>                        | 3.6 A                                           |
| <ul> <li>at 440 V rated value</li> </ul>                        | 2.5 A                                           |
| <ul> <li>at 600 V rated value</li> </ul>                        | 1.8 A                                           |
| operational current with 2 current paths in series at DC-13     |                                                 |
| at 24 V rated value                                             | 10 A                                            |
| <ul> <li>at 60 V rated value</li> </ul>                         | 3.5 A                                           |
| <ul> <li>at 110 V rated value</li> </ul>                        | 1.3 A                                           |
| at 220 V rated value                                            | 0.9 A                                           |
| at 440 V rated value                                            | 0.2 A                                           |
| at 600 V rated value                                            | 0.1 A                                           |
| operational current with 3 current paths in series at DC-13     |                                                 |
| at 24 V rated value                                             | 10 A                                            |
| at 60 V rated value                                             | 4.7 A                                           |
| at 110 V rated value                                            | 3A                                              |
| at 220 V rated value                                            | 1.2 A                                           |
| at 440 V rated value                                            | 0.5 A                                           |
| at 600 V rated value                                            | 0.26 A                                          |
| operational current of auxiliary contacts at DC-13              | 0.2071                                          |
| • at 24 V                                                       | 6 A                                             |
| • at 48 V                                                       | 2 A                                             |
| • at 60 V                                                       | 2 A                                             |
| • at 110 V                                                      | 1A                                              |
| • at 125 V                                                      | 0.9 A                                           |
| • at 220 V                                                      | 0.3 A                                           |
| • at 250 V                                                      | 0.3 A                                           |
| contact reliability of auxiliary contacts                       | 1 faulty switching per 100 million (17 V, 1 mA) |
| Ambient conditions                                              |                                                 |
|                                                                 |                                                 |
| ambient temperature <ul> <li>during operation</li> </ul>        | -25 +60 °C                                      |
|                                                                 | -25 +80 °C                                      |
| during storage                                                  | -55 +60 °C                                      |
| Safety related data                                             |                                                 |
| product function                                                | Vacuuith 2DT2                                   |
| mirror contact according to IEC 60947-4-1                       | Yes; with 3RT2                                  |
| positively driven operation according to IEC 60947-5-1          | Yes                                             |
| positively driven operation according to IEC 60947-5-1          | with 3RH2                                       |
| contact reliability of auxiliary contacts                       | 1 faulty switching per 100 million (17 V, 1 mA) |
| Installation/ mounting/ dimensions                              |                                                 |
| fastening method                                                | snap-on mounting                                |
| height                                                          | 41.5 mm                                         |
| width                                                           | 36 mm                                           |
| depth                                                           | 47.7 mm                                         |
| Connections/ Terminals                                          |                                                 |
| type of electrical connection for auxiliary and control circuit | spring-loaded terminals                         |
| connectable conductor cross-section for auxiliary contacts      |                                                 |
| <ul> <li>solid or stranded</li> </ul>                           | 0.5 2.5 mm²                                     |
| <ul> <li>finely stranded with core end processing</li> </ul>    | 0.5 2.5 mm²                                     |
| <ul> <li>finely stranded without core end processing</li> </ul> | 0.5 2.5 mm²                                     |
| type of connectable conductor cross-sections                    |                                                 |
| <ul> <li>for auxiliary contacts</li> </ul>                      |                                                 |
| — solid or stranded                                             | 2x (0.5 2.5 mm²)                                |
| <ul> <li>finely stranded with core end processing</li> </ul>    | 2x (0.5 1.5 mm²)                                |
|                                                                 |                                                 |