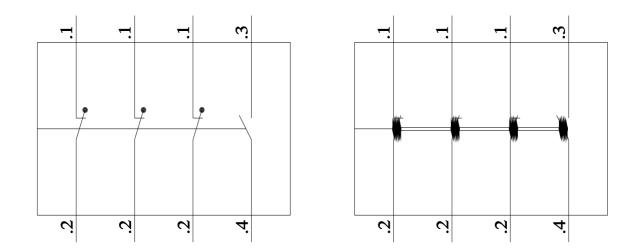

## 3RH2911-2HA13

auxiliary switch, on the front, 1 NO + 3 NC, .1/.2, .1/.2, .1/.2, .3/.4, current path: 1 NC, 1 NC, 1 NC, 1 NO, spring-loaded terminal, for contactors 3RT2 and contactor relays 3RH2

| product brand name                                                | SIRIUS                              |
|-------------------------------------------------------------------|-------------------------------------|
| product category                                                  | Auxiliary switch                    |
| product designation                                               | auxiliary switch                    |
| design of the product                                             | for snapping onto the front         |
| product type designation                                          | 3RH29                               |
| suitability for use                                               | Contactor relay and power contactor |
| General technical data                                            |                                     |
| size of contactor                                                 | S00, S0, S2, S3                     |
| insulation voltage with degree of pollution 3 at AC rated value   | 690 V                               |
| surge voltage resistance rated value                              | 6 kV                                |
| protection class IP on the front                                  | IP20                                |
| mechanical service life (operating cycles) typical                | 10 000 000                          |
| electrical endurance (operating cycles) at AC-15 at 230 V typical | 200 000                             |
| Substance Prohibitance (Date)                                     | 10/01/2009                          |
| number of NC contacts for auxiliary contacts                      |                                     |
| <ul> <li>instantaneous contact</li> </ul>                         | 3                                   |
| <ul> <li>lagging switching</li> </ul>                             | 0                                   |
| number of NO contacts for auxiliary contacts                      |                                     |
| <ul> <li>instantaneous contact</li> </ul>                         | 1                                   |
| leading contact                                                   | 0                                   |
| number of CO contacts of auxiliary contacts instantaneous contact | 0                                   |
| operational current at AC-15 at 690 V rated value                 | 1 A                                 |
| operational current of auxiliary contacts at AC-12                |                                     |
| • at 24 V                                                         | 10 A                                |
| • at 230 V                                                        | 10 A                                |
| operational current of auxiliary contacts at AC-14                |                                     |
| • at 125 V                                                        | 6 A                                 |
| • at 250 V                                                        | 6 A                                 |
| operational current of auxiliary contacts at AC-12 maximum        | 10 A                                |
| operational current of auxiliary contacts at AC-15                |                                     |
| • at 24 V                                                         | 6 A                                 |
| • at 230 V                                                        | 6 A                                 |
| • at 400 V                                                        | 3 A                                 |
| operational current of auxiliary contacts at DC-12                |                                     |
| • at 24 V                                                         | 10 A                                |
| • at 110 V                                                        | 3 A                                 |
| • at 220 V                                                        | 1 A                                 |
| operational current with 2 current paths in series at DC-12       |                                     |
| operational current with 2 current paths in series at DO-12       |                                     |