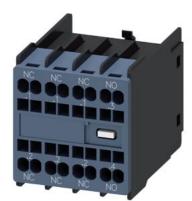

## 3RH2911-2HA13

auxiliary switch, on the front, 1 NO + 3 NC, .1/.2, .1/.2, .1/.2, .3/.4, current path: 1 NC, 1 NC, 1 NC, 1 NO, spring-loaded terminal, for contactors 3RT2 and contactor relays 3RH2

| product brand name                                                | SIRIUS                              |
|-------------------------------------------------------------------|-------------------------------------|
| product category                                                  | Auxiliary switch                    |
| product designation                                               | auxiliary switch                    |
| design of the product                                             | for snapping onto the front         |
| product type designation                                          | 3RH29                               |
| suitability for use                                               | Contactor relay and power contactor |
| General technical data                                            |                                     |
| size of contactor                                                 | S00, S0, S2, S3                     |
| insulation voltage with degree of pollution 3 at AC rated value   | 690 V                               |
| surge voltage resistance rated value                              | 6 kV                                |
| protection class IP on the front                                  | IP20                                |
| mechanical service life (operating cycles) typical                | 10 000 000                          |
| electrical endurance (operating cycles) at AC-15 at 230 V typical | 200 000                             |
| Substance Prohibitance (Date)                                     | 10/01/2009                          |
| number of NC contacts for auxiliary contacts                      |                                     |
| <ul> <li>instantaneous contact</li> </ul>                         | 3                                   |
| <ul> <li>lagging switching</li> </ul>                             | 0                                   |
| number of NO contacts for auxiliary contacts                      |                                     |
| <ul> <li>instantaneous contact</li> </ul>                         | 1                                   |
| leading contact                                                   | 0                                   |
| number of CO contacts of auxiliary contacts instantaneous contact | 0                                   |
| operational current at AC-15 at 690 V rated value                 | 1 A                                 |
| operational current of auxiliary contacts at AC-12                |                                     |
| • at 24 V                                                         | 10 A                                |
| • at 230 V                                                        | 10 A                                |
| operational current of auxiliary contacts at AC-14                |                                     |
| • at 125 V                                                        | 6 A                                 |
| • at 250 V                                                        | 6 A                                 |
| operational current of auxiliary contacts at AC-12 maximum        | 10 A                                |
| operational current of auxiliary contacts at AC-15                |                                     |
| • at 24 V                                                         | 6 A                                 |
| • at 230 V                                                        | 6 A                                 |
| • at 400 V                                                        | 3 A                                 |
| operational current of auxiliary contacts at DC-12                |                                     |
| • at 24 V                                                         | 10 A                                |
| • at 110 V                                                        | 3 A                                 |
| • at 220 V                                                        | 1 A                                 |
| operational current with 2 current paths in series at DC-12       |                                     |
| operational current with 2 current paths in series at DO-12       |                                     |