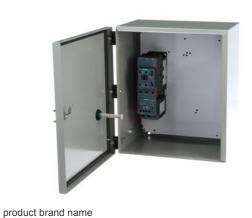

Siemens

## **Data sheet**

**SIEMENS** 

3RE4123-6CA31-4HB0

STARTER, 3RE41236CA314HB0, WITH MODS



| Production and the state of the |                               |
|---------------------------------------------------------------------------------------------------------------------------------------------------------------------------------------------------------------------------------------------------------------------------------------------------------------------------------------------------------------------------------------------------------------------------------------------------------------------------------------------------------------------------------------------------------------------------------------------------------------------------------------------------------------------------------------------------------------------------------------------------------