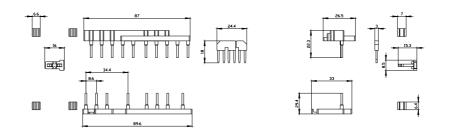

## 3RA2913-2BB1

Wiring kit for screw terminal Electrical and mechanical Including mechanical interlocking for YD starter Size S00  $\,$ 

| roduct brand name                                        |                                         |                   | SIRIUS                             |     |                               |
|----------------------------------------------------------|-----------------------------------------|-------------------|------------------------------------|-----|-------------------------------|
| roduct designation                                       |                                         | n                 | Nounting kit                       |     |                               |
| design of the product                                    |                                         |                   | YD combination S00, screw terminal |     |                               |
| neral technical data                                     |                                         |                   |                                    |     |                               |
| ize of contactor                                         |                                         | ę                 | 500                                |     |                               |
| Substance Prohibitan                                     | ice (Date)                              | 1                 | 10/01/2009                         |     |                               |
| umber of poles                                           |                                         | 3                 | }                                  |     |                               |
| stallation/ mounting/                                    | dimensions                              |                   |                                    |     |                               |
| astening method                                          |                                         | S                 | screw fixing                       |     |                               |
| provals Certificates                                     |                                         |                   |                                    |     |                               |
| General Product App                                      | roval                                   |                   |                                    |     | Declaration of Con<br>formity |
| ()<br>()<br>()<br>()<br>()<br>()<br>()<br>()<br>()<br>() | <u>Confirmation</u>                     | <b>AN</b><br>UR   |                                    | EAC | CE<br>EG-Konf.                |
| Declaration of Con-<br>formity                           | Test Certificates                       | Marine / Shipping | I                                  |     |                               |
| UK<br>CA                                                 | Type Test Certific-<br>ates/Test Report | ABS               | BUREAU<br>VERITAS                  |     | Lloyd's<br>Kegister<br>uis    |
| Marine / Shipping                                        |                                         |                   | other                              |     |                               |
| PRS                                                      | - EINA                                  | KMRS              | Confirmation                       |     |                               |
|                                                          |                                         |                   |                                    |     |                               |