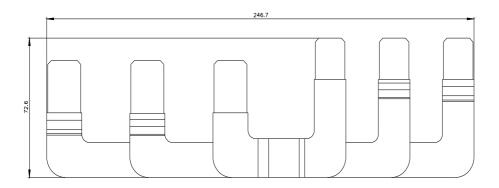

## **SIEMENS**

3RA1963-3E **Data sheet** 

> Set of link rails between delta contactor 3RT1.6 and star (wye) contactor 3RT1.5, at output side

| product brand name            | SIRIUS                                 |
|-------------------------------|----------------------------------------|
| product designation           | Connection jumper                      |
| design of the product         | Wiring kit YD combination S10, S10, S6 |
| General technical data        |                                        |
| size of contactor             | S10, S6                                |
| Substance Prohibitance (Date) | 07/01/2006                             |
| number of poles               | 3                                      |
| Approvals Certificates        |                                        |