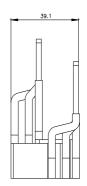

## **SIEMENS**

3RA1963-3E **Data sheet** 

> Set of link rails between delta contactor 3RT1.6 and star (wye) contactor 3RT1.5, at output side

| product brand name            | SIRIUS                                 |
|-------------------------------|----------------------------------------|
| product designation           | Connection jumper                      |
| design of the product         | Wiring kit YD combination S10, S10, S6 |
| General technical data        |                                        |
| size of contactor             | S10, S6                                |
| Substance Prohibitance (Date) | 07/01/2006                             |
| number of poles               | 3                                      |
| Approvals Certificates        |                                        |