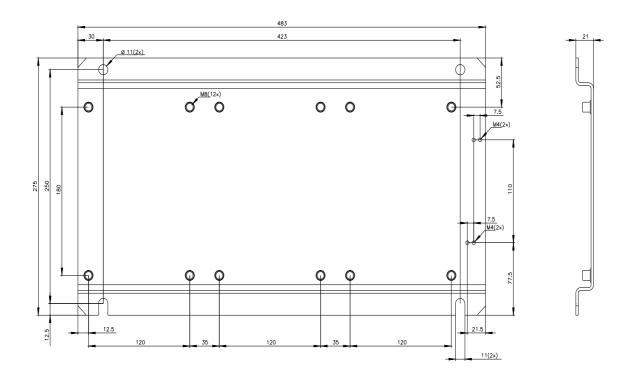

## 3RA1962-2F

Base plate for mounting of combination of three contactors (3x 3RT1.6) for stardelta (wye-delta) start up

Industry Mall (Online ordering system)

https://mall.industry.siemens.com/mall/en/en/Catalog/product?mlfb=3RA1962-2F