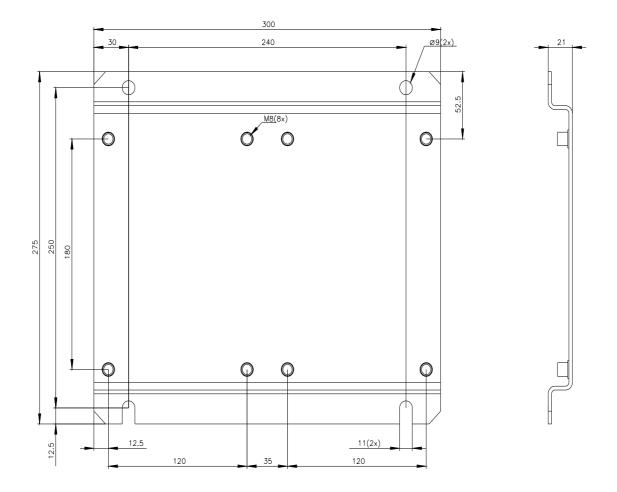

## **SIEMENS**

Data sheet 3RA1962-2A

Base plate for mounting of combination of two contactors (2x 3RT1.6) for reversing

| product category              | Base plates |
|-------------------------------|-------------|
| product designation           | Base plate  |
| Substance Prohibitance (Date) | 07/01/2006  |