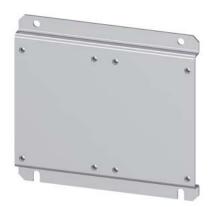

## **SIEMENS**

Data sheet 3RA1962-2A

Base plate for mounting of combination of two contactors (2x 3RT1.6) for reversing

| product category              | Base plates |
|-------------------------------|-------------|
| product designation           | Base plate  |
| Substance Prohibitance (Date) | 07/01/2006  |