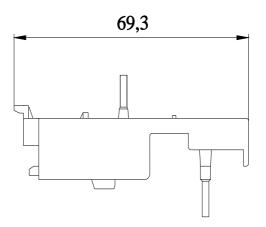

## 3RA1911-1A

Link module Electrical and mechanical for 3RV1011 and 3RT2.1, 3RW301 AC and DC operation (multi-unit packaging)

https://support.industry.siemens.com/cs/ww/en/ps/3RA1911-1A

Image database (product images, 2D dimension drawings, 3D models, device circuit diagrams, EPLAN macros, ...) http://www.automation.siemens.com/bilddb/cax\_de.aspx?mlfb=3RA1911-1A&lang=en