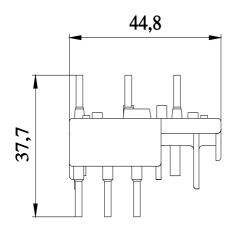

## 3RA1911-1A

Link module Electrical and mechanical for 3RV1011 and 3RT2.1, 3RW301 AC and DC operation (multi-unit packaging)

https://support.industry.siemens.com/cs/ww/en/ps/3RA1911-1A

Image database (product images, 2D dimension drawings, 3D models, device circuit diagrams, EPLAN macros, ...) http://www.automation.siemens.com/bilddb/cax\_de.aspx?mlfb=3RA1911-1A&lang=en