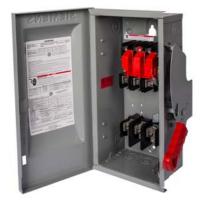

## **SIEMENS**

Data sheet US2:HF364PVPG

Siemens Low Voltage Circuit Protection Heavy Duty Safety Switches - Type ENCLOSED / SAFETY SWITCH Meets stds: UL. Built material: STEELsingle throw action. Rated 600VDC (200A) at 60Hz.3-Pole. Insulated. TYPE 1 enclosure with 2 or 3 point mounting. No special features listed.

| General technical data                             |                                                 |
|----------------------------------------------------|-------------------------------------------------|
| mechanical service life (operating cycles) typical | 8000                                            |
| fastening method                                   | SURFACE                                         |
| number of poles                                    | 3                                               |
| suitability for operation                          | DISCONNECTING MEAN FOR SERVICE ENTRANCE / LOADS |
| Electricity                                        |                                                 |
| ampacity                                           | 200 A                                           |
| Environmental conditions                           |                                                 |
| ambient temperature during operation maximum       | 85 °C                                           |
| ambient temperature during operation minimum       | -29 °C                                          |
| Model                                              |                                                 |
| product brand name                                 | SIEMENS                                         |
| product sub brand name                             | VBII                                            |
| product type designation                           | HEAVY DUTY SWITCH                               |
| special product feature                            | PHOTOVOLTAIC RATED WITH POSITIVE GROUND         |
| type of electrical connection                      | MECHANICAL LUGS                                 |
| Mechanical Design                                  |                                                 |
| design of the housing                              | TYPE 1                                          |
| design of the actuating element                    | SINGLE THROW                                    |
| material                                           | STEEL                                           |
| General product approval                           |                                                 |
| certificate of suitability                         | UL98                                            |