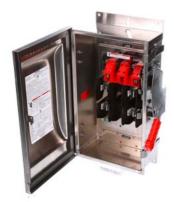

## **US2:HF324SS**

Siemens Low Voltage Circuit Protection Heavy Duty Safety Switches. Type: ENCLOSED, SAFETY SWITCH Special Features: N/A Std: UL V. Rating: 240V A. Rating: 200A No. Of Poles: 3P F. Rating: 60Hz Action: SINGLE THROW Closed Contact Resistance: N/A Connection: N/A

| 8000                                            |
|-------------------------------------------------|
|                                                 |
| SURFACE                                         |
| 3                                               |
| DISCONNECTING MEAN FOR SERVICE ENTRANCE / LOADS |
|                                                 |
| 200 A                                           |
| Yes                                             |
|                                                 |
| 85 °C                                           |
| -29 °C                                          |
|                                                 |
| SIEMENS                                         |
| VBII                                            |
| HEAVY DUTY SWITCH                               |
| MECHANICAL LUGS                                 |
|                                                 |
| TYPE 4X                                         |
| SINGLE THROW                                    |
| 316 STAINLESS STEEL                             |
|                                                 |
| UL98                                            |
|                                                 |