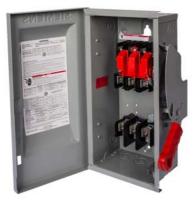

## US2:HF324N

Siemens Low Voltage Circuit Protection Heavy Duty Safety Switch. 3-Pole 3-Fuse and solid neutral Fused in a type 1 enclosure (indoor). Rated 240VAC (200A).

| General technical data                             |                                                 |
|----------------------------------------------------|-------------------------------------------------|
| mechanical service life (operating cycles) typical | 8000                                            |
| fastening method                                   | SURFACE                                         |
| number of poles                                    | 3                                               |
| suitability for operation                          | DISCONNECTING MEAN FOR SERVICE ENTRANCE / LOADS |
| Electricity                                        |                                                 |
| ampacity                                           | 200 A                                           |
| supply voltage frequency rated value 50/60 Hz      | Yes                                             |
| Environmental conditions                           |                                                 |
| ambient temperature during operation maximum       | 85 °C                                           |
| ambient temperature during operation minimum       | -29 °C                                          |
| Model                                              |                                                 |
| product brand name                                 | SIEMENS                                         |
| product sub brand name                             | VBII                                            |
| product type designation                           | HEAVY DUTY SWITCH                               |
| type of electrical connection                      | MECHANICAL LUGS                                 |
| Mechanical Design                                  |                                                 |
| design of the housing                              | TYPE 1                                          |
| design of the actuating element                    | SINGLE THROW                                    |
| material                                           | STEEL                                           |
| General product approval                           |                                                 |
| certificate of suitability                         | UL98                                            |
|                                                    |                                                 |