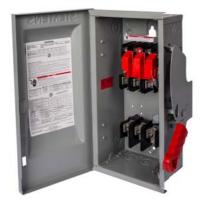

## **SIEMENS**

Data sheet US2:HF322NR

Siemens Low Voltage Circuit Protection Heavy Duty Safety Switches. Type: ENCLOSED, SAFETY SWITCH Std: UL V. Rating: 240V A. Rating: 60A Wattage: 4W No. Of Poles: 3P F. Rating: 60Hz Action: SINGLE THROW Material: 304SS Enclosure: TYPE 3R. 2-3 point mounting holes. O. Cycles: 10000 O. Temperature: (-20F-120F) AMBIENT TEMPERATURE Environmental Conditions: OUTDOOR

| General technical data                             |                                                 |
|----------------------------------------------------|-------------------------------------------------|
| mechanical service life (operating cycles) typical | 10000                                           |
| fastening method                                   | SURFACE                                         |
| number of poles                                    | 3                                               |
| suitability for operation                          | DISCONNECTING MEAN FOR SERVICE ENTRANCE / LOADS |
| Electricity                                        |                                                 |
| ampacity                                           | 60 A                                            |
| supply voltage frequency rated value 50/60 Hz      | Yes                                             |
| Environmental conditions                           |                                                 |
| ambient temperature during operation maximum       | 85 °C                                           |
| ambient temperature during operation minimum       | -29 °C                                          |
| Model                                              |                                                 |
| product brand name                                 | SIEMENS                                         |
| product sub brand name                             | VBII                                            |
| product type designation                           | HEAVY DUTY SWITCH                               |
| type of electrical connection                      | MECHANICAL LUGS                                 |
| Mechanical Design                                  |                                                 |
| design of the housing                              | TYPE 3R                                         |
| design of the actuating element                    | SINGLE THROW                                    |
| material                                           | STEEL                                           |
| General product approval                           |                                                 |
| certificate of suitability                         | UL98                                            |