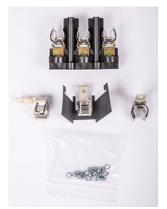

## **SIEMENS**

Data sheet US2:FCJK603

SIEMENS LOW VOLTAGE MCS SWITCH DISCONNECT ACCESSORY. J CLASS FUSE KIT FOR MCS SWITCH. RATED 600V (30A). WIRE RANGE: NO.14 - NO.4 AWG (CU/AL). INCLUDES LOAD BASE PLUS LINE AND LOAD FUSE CLIPS.