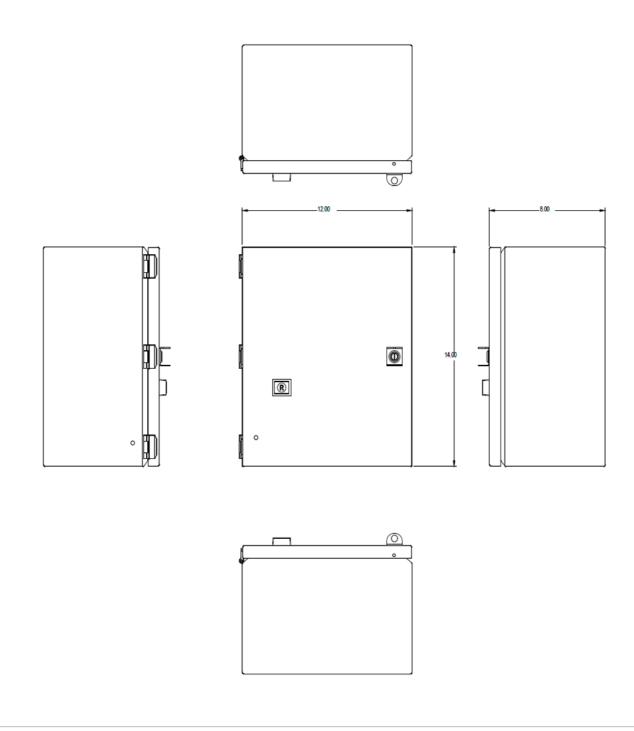

## US2:49EFW141208XRX

Enclosure, 14 H x 12 W x 8 D", NEMA Type 4X 304 stain. steel, Hinged door w/ padlock means, Enclosure finish painted gray, Mounting panel, Overload relay operator, Optional mounting feet

| product brand name          | Enclosed Control Product Accessories                         |
|-----------------------------|--------------------------------------------------------------|
| design of the product       | For field assembly of non-combination type control products. |
| product type designation    | Enclosure kit                                                |
| General technical data      |                                                              |
| weight [lb]                 | 14 lb                                                        |
| Height x Width x Depth [in] | 14 × 12 × 8 in                                               |
| country of origin           | USA                                                          |
| material                    | 304 Stainless Steel                                          |
| accessories / included      | OLR reset operator and mounting panel                        |
| Mounting/wiring             |                                                              |
| fastening method            | wall mounting                                                |
| Certificates/ approvals     |                                                              |
| certificate of suitability  | cULus                                                        |
| Further information         |                                                              |
|                             |                                                              |