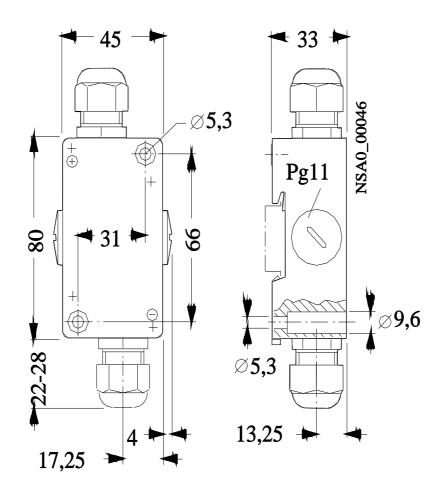

## 3RG9240-0AA00

|                                                                                                                                                                                                                                                                                                                                                                                                                                                                                                                      |      | AS-Interface coupling module PG-E for sta                                          | andard round cables        |
|----------------------------------------------------------------------------------------------------------------------------------------------------------------------------------------------------------------------------------------------------------------------------------------------------------------------------------------------------------------------------------------------------------------------------------------------------------------------------------------------------------------------|------|------------------------------------------------------------------------------------|----------------------------|
| General technical data                                                                                                                                                                                                                                                                                                                                                                                                                                                                                               |      |                                                                                    |                            |
| Type of device                                                                                                                                                                                                                                                                                                                                                                                                                                                                                                       |      | accessories digital I/O modules for operation in the field, IP67 - user modules    |                            |
| design of the product                                                                                                                                                                                                                                                                                                                                                                                                                                                                                                |      | PG-E coupling module                                                               |                            |
| operating voltage according to AS-Interface spezification                                                                                                                                                                                                                                                                                                                                                                                                                                                            | V    | 26.5 31.6                                                                          |                            |
| Note                                                                                                                                                                                                                                                                                                                                                                                                                                                                                                                 |      | When using AS-Interface flat cables, shaped PG seals are required (3RX9 805-0AA00) |                            |
| Scope of supply                                                                                                                                                                                                                                                                                                                                                                                                                                                                                                      |      | 1 × coupling module, 4 × insertion nuts, 2 × cable glands PG11,<br>3 × screw plugs |                            |
| Connections/ Terminals                                                                                                                                                                                                                                                                                                                                                                                                                                                                                               |      |                                                                                    |                            |
| type of electrical connection                                                                                                                                                                                                                                                                                                                                                                                                                                                                                        |      | PG gland                                                                           |                            |
| AS interface                                                                                                                                                                                                                                                                                                                                                                                                                                                                                                         |      |                                                                                    |                            |
| interface                                                                                                                                                                                                                                                                                                                                                                                                                                                                                                            |      | EEMS                                                                               |                            |
| Mechanical data                                                                                                                                                                                                                                                                                                                                                                                                                                                                                                      |      |                                                                                    |                            |
| Type of mounting                                                                                                                                                                                                                                                                                                                                                                                                                                                                                                     |      | for wall and standard rail mounting                                                |                            |
| Contacts Load rating max                                                                                                                                                                                                                                                                                                                                                                                                                                                                                             | А    | 4                                                                                  |                            |
| Ambient conditions                                                                                                                                                                                                                                                                                                                                                                                                                                                                                                   |      |                                                                                    |                            |
| ambient temperature                                                                                                                                                                                                                                                                                                                                                                                                                                                                                                  | °C   | -25 +85                                                                            |                            |
| degree of protection                                                                                                                                                                                                                                                                                                                                                                                                                                                                                                 |      | IP67                                                                               |                            |
| Certificates/ approvals                                                                                                                                                                                                                                                                                                                                                                                                                                                                                              |      |                                                                                    |                            |
| General Product Approval Declaration of Conformity Marine / Shipping                                                                                                                                                                                                                                                                                                                                                                                                                                                 |      |                                                                                    |                            |
| Confirmation ERIC                                                                                                                                                                                                                                                                                                                                                                                                                                                                                                    |      | CE UK<br>EG-Konf. UK                                                               | Lloyd's<br>Kegister<br>urs |
| Marine / Shipping                                                                                                                                                                                                                                                                                                                                                                                                                                                                                                    | othe | er                                                                                 |                            |
|                                                                                                                                                                                                                                                                                                                                                                                                                                                                                                                      | )    | Confirmation                                                                       |                            |
| Further information                                                                                                                                                                                                                                                                                                                                                                                                                                                                                                  |      |                                                                                    |                            |
| Siemens has decided to exit the Russian market (see here).<br>https://press.siemens.com/global/en/pressrelease/siemens-wind-down-russian-business                                                                                                                                                                                                                                                                                                                                                                    |      |                                                                                    |                            |
| Siemens is working on the renewal of the current EAC certificates.<br>Please contact your local Siemens office on the status of validity of the EAC certification if you intend to import or offer to supply these products to an<br>EAC relevant market (other than the sanctioned EAEU member states Russia or Belarus).<br>Information on the packaging<br>https://support.industry.siemens.com/cs/ww/en/view/109813875<br>Information- and Downloadcenter (Catalogs, Brochures,)<br>https://www.siemens.com/ic10 |      |                                                                                    |                            |
| Industry Mall (Online ordering system)<br>https://mall.industry.siemens.com/mall/en/en/Catalog/product?mlfb=3RG9240-0AA00                                                                                                                                                                                                                                                                                                                                                                                            |      |                                                                                    |                            |
| Cax online generator<br>http://support.automation.siemens.com/WW/CAXorder/default.aspx?lang=en&mlfb=3RG9240-0AA00                                                                                                                                                                                                                                                                                                                                                                                                    |      |                                                                                    |                            |