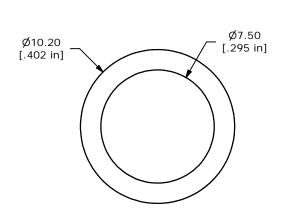

## NOTES:

- 1. ALL DIMENSIONS IN MM [INCH]
- 2. GENERAL TOLERANCE: X.XX=±0.25

| В                                                           | 14714  | REVISED AND REDRAWN | 2/23/05 | AR |  |
|-------------------------------------------------------------|--------|---------------------|---------|----|--|
| REV                                                         | PCR NO | DESCRIPTION         | DATE    | BY |  |
| THE INFORMATION CONTAINED IN THIS BOOK MENT IS BRORDIETABLY |        |                     |         |    |  |

THE INFORMATION CONTAINED IN THIS DOCUMENT IS PROPRIETARY TO E-SWITCH AND IS NOT TO BE COPIED OR TRANSFERRED

| E-SWITCH® |
|-----------|
|           |

TITLE EXT. "O" RING FOR 100 SERIES

SCALE 4:1 DATE 2/23/05 DR AR T100016