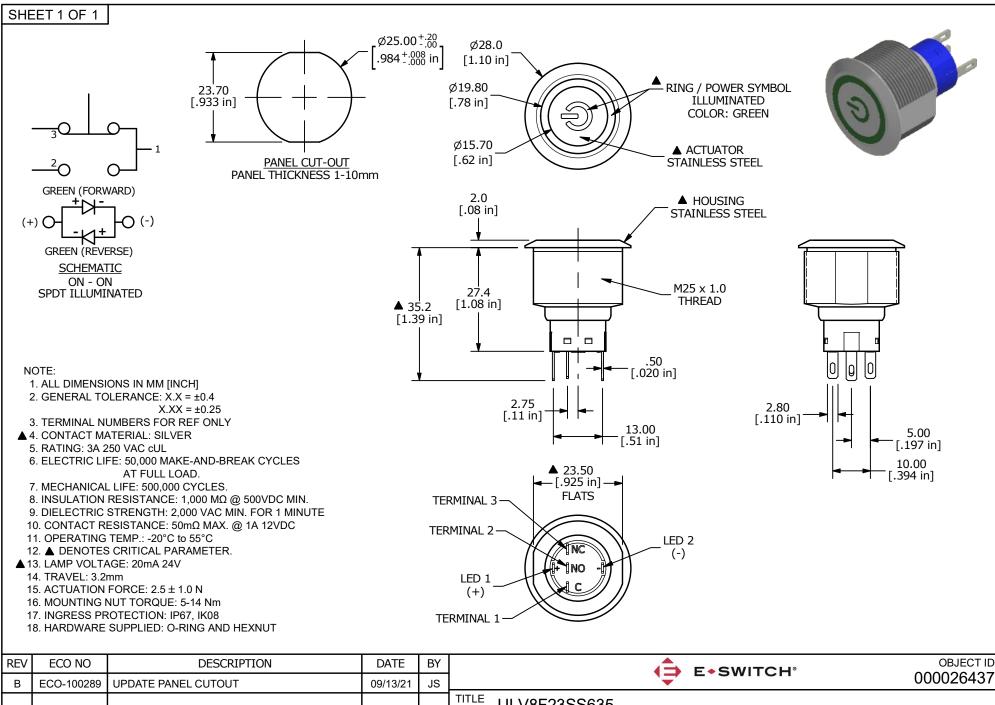

|   |                                                 |                                                       |          |    | 1                  | 00000    | !  |         |  |      |
|---|-------------------------------------------------|-------------------------------------------------------|----------|----|--------------------|----------|----|---------|--|------|
| 1 | ECO-100289                                      | UPDATE PANEL CUTOUT                                   | 09/13/21 | JS | E+SWITCH*          |          |    |         |  | 3437 |
|   |                                                 |                                                       |          |    | TITLE ULV8F23SS635 |          |    |         |  |      |
| - | THE                                             | INFORMATION CONTAINED IN THIS DOCUMENT IS PROPRIETARY | TO       |    | SCALE              | DATE     | DR | DWG     |  | REV  |
|   | E-SWITCH AND IS NOT TO BE COPIED OR TRANSFERRED |                                                       |          |    |                    | 9/5/2018 | MW | T980049 |  | В    |