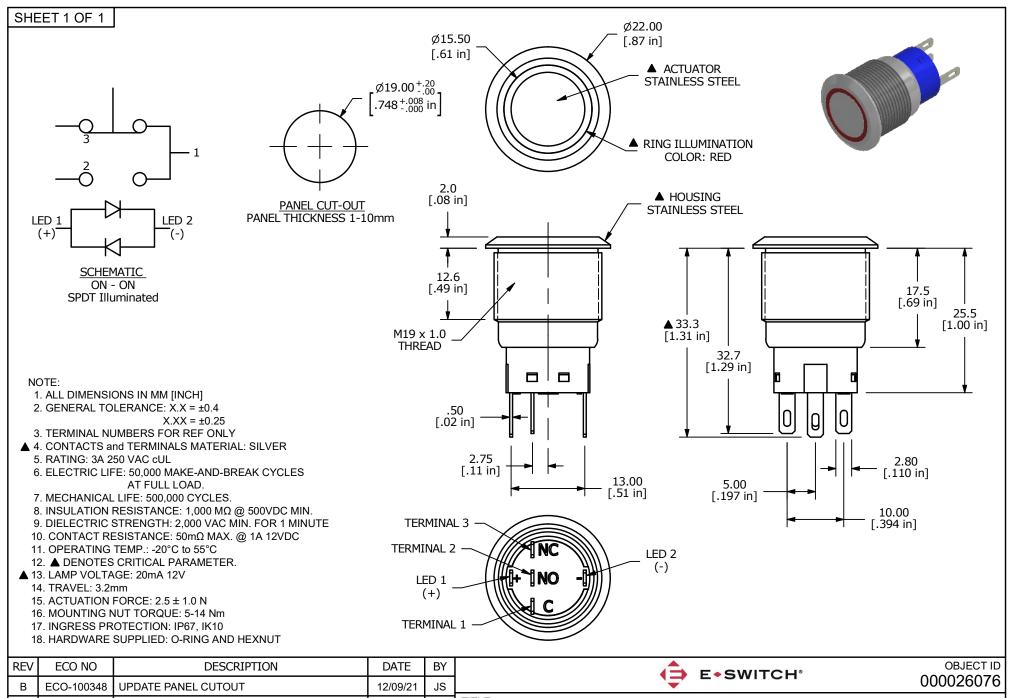

| KEV | ECO NO                                                                                                       | DESCRIPTION         | DATE     | BY |                    | <b>4</b> Ξ     | • E+SW    | /ITCH°  |  |          |
|-----|--------------------------------------------------------------------------------------------------------------|---------------------|----------|----|--------------------|----------------|-----------|---------|--|----------|
| В   | ECO-100348                                                                                                   | UPDATE PANEL CUTOUT | 12/09/21 | JS |                    |                |           |         |  | 6076     |
|     |                                                                                                              |                     |          |    | TITLE ULV4F23SS314 |                |           |         |  |          |
|     |                                                                                                              |                     |          |    |                    |                |           |         |  |          |
|     | THE INFORMATION CONTAINED IN THIS DOCUMENT IS PROPRIETARY TO E-SWITCH AND IS NOT TO BE COPIED OR TRANSFERRED |                     |          |    |                    | DATE 7/21/2016 | DR<br>MJR | T940075 |  | REV<br>B |