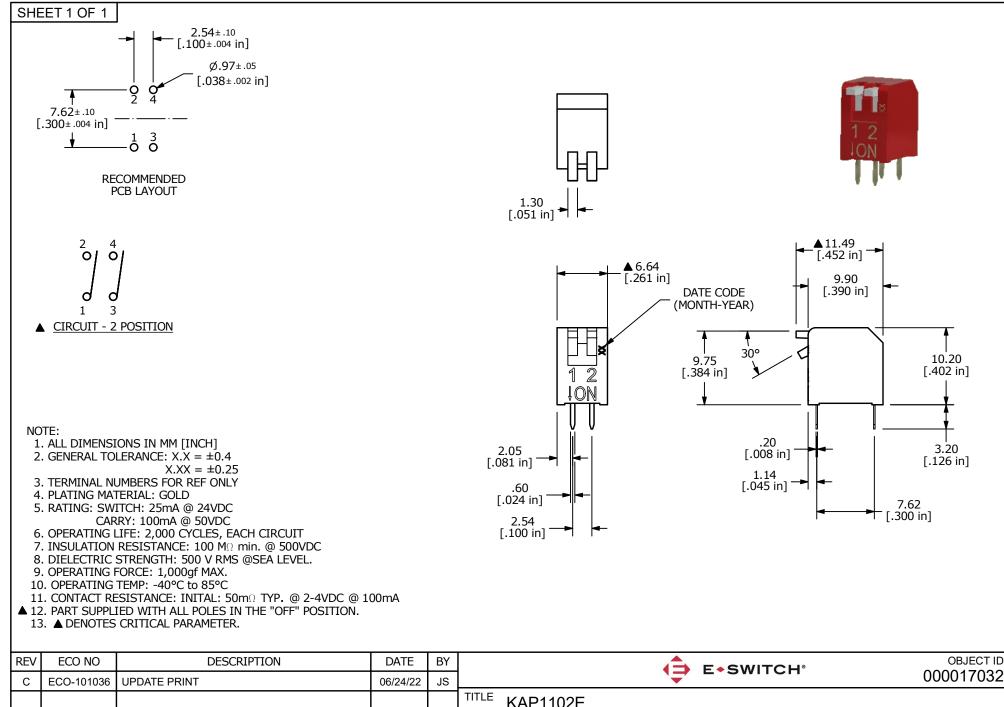

|                                                                                                                 |  |  | ///** KAP1102E |           |                  |    |                |          |  |
|-----------------------------------------------------------------------------------------------------------------|--|--|----------------|-----------|------------------|----|----------------|----------|--|
|                                                                                                                 |  |  |                |           |                  |    |                |          |  |
| THE INFORMATION CONTAINED IN THIS DOCUMENT IS PROPRIETARY TO<br>E-SWITCH AND IS NOT TO BE COPIED OR TRANSFERRED |  |  |                | SCALE 2:1 | DATE<br>9/7/2017 | RC | DWG<br>N411022 | REV<br>C |  |