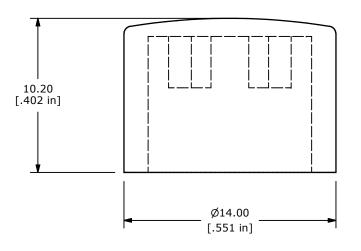

## NOTES

1. ALL DIMENSIONS IN MM[INCH]
2. GENERAL TOLERANCE: X.X=± 0.4

 $X.XX = \pm 0.25$ 

▲ 3. COLOR: RED 4. MATERIAL: ABS

5. USE WITH PS1040 SERIES

6. ▲ DENOTES CRITICAL PARAMETER.

|                                                                                                                 |        |                         |          |     | E+SWITCH*      |            |     |         |          |
|-----------------------------------------------------------------------------------------------------------------|--------|-------------------------|----------|-----|----------------|------------|-----|---------|----------|
| А                                                                                                               | 21310  | RELEASED FOR PRODUCTION | 11/22/13 | EBP | TITLE PS1040RI | EDCAP      |     |         |          |
| REV                                                                                                             | PCR NO | DESCRIPTION             | DATE     | BY  | 2015           |            |     |         |          |
| THE INFORMATION CONTAINED IN THIS DOCUMENT IS PROPRIETARY<br>TO E-SWITCH AND IS NOT TO BE COPIED OR TRANSFERRED |        |                         |          |     | SCALE          | 11/22/2013 | EBP | F010404 | REV<br>A |