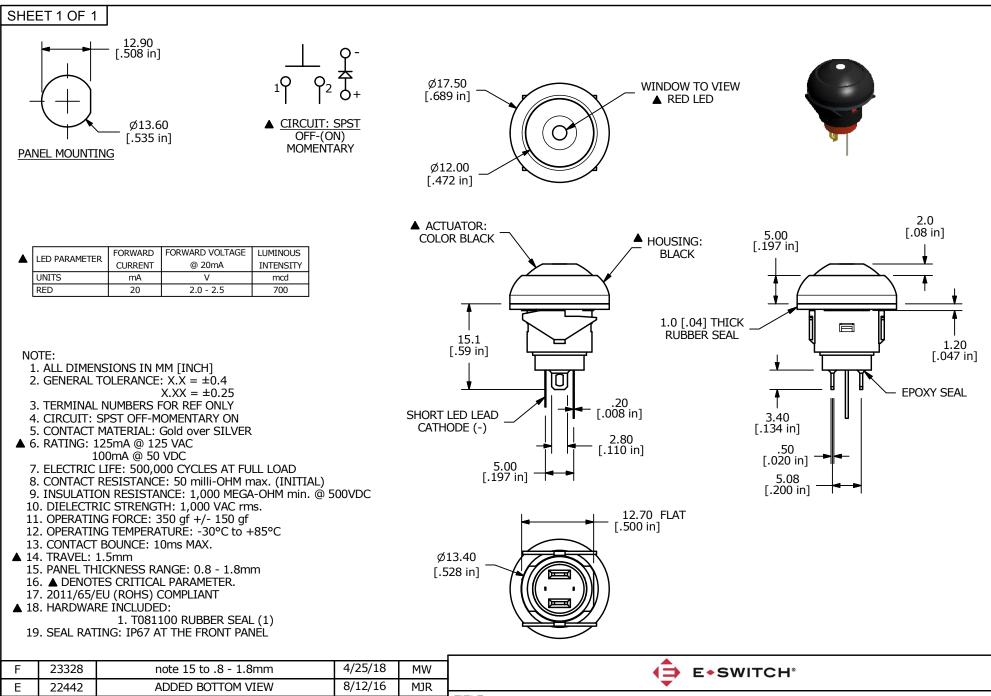

|     | I 22442                                                                                                         |                               | 0/12/10 | אטיין ו |                             |                   |     |          |          |
|-----|-----------------------------------------------------------------------------------------------------------------|-------------------------------|---------|---------|-----------------------------|-------------------|-----|----------|----------|
| D   | 21595                                                                                                           | CHANGE NOTE 19: IP67 WAS IP65 | 9/25/14 | EBP     | TITLE RP8100B1M1CEBLKBLKRED |                   |     |          |          |
| REV | PCR NO