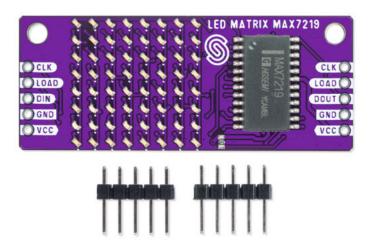

#### **8X8 LED MATRIX MAX7219**

Weight 8 g

Color White

#### **DESCRIPTION**

The LED matrix 8x8 is a system of 64 interconnected LEDs that, with the help of the MAX7219 LED driver, light up as programmed, and all of this is located on one board and is truly easy to use. You can use them to show letters or symbols, display text, and the like. It is possible to connect several modules with just a few wires and control several matrices at once.

The design of the modules is such that they will look like they are from one piece, even if you stack several of them one after the other. The LEDs on the board are beautiful 0402 very small LEDs and give a very nice effect when lit.

#### **FEATURES**

• Voltage: 4.0V - 5.5V

• Driver: MAX7219

• Available in colors: purple, red, white, blue, orange, green

• Dimensions: 54 x 22 mm / 2.1 x 0.9 inch