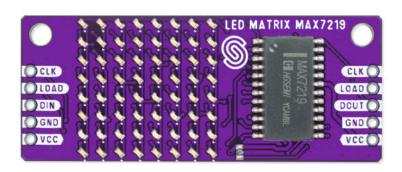

#### **DESCRIPTION**

The LED matrix 8x8 is a system of 64 interconnected LEDs that, with the help of the MAX7219 LED driver, light up as programmed, and all of this is located on one board and is truly easy to use. You can use them to show letters or symbols, display text, and the like. It is possible to connect several modules with just a few wires and control several matrices at once.

The design of the modules is such that they will look like they are from one piece, even if you stack several of them one after the other. The LEDs on the board are beautiful 0402 very small LEDs and give a very nice effect when lit.

#### **FEATURES**

• Voltage: 4.0V - 5.5V

• Driver: MAX7219

• Available in colors: purple, red, white, blue, orange, green

• Dimensions: 54 x 22 mm / 2.1 x 0.9 inch