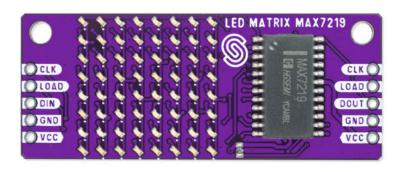

#### **DESCRIPTION**

The LED matrix 8x8 is a system of 64 interconnected LEDs that, with the help of the MAX7219 LED driver, light up as programmed, and all of this is located on one board and is truly easy to use. You can use them to show letters or symbols, display text, and the like. It is possible to connect several modules with just a few wires and control several matrices at once.

The design of the modules is such that they will look like they are from one piece, even if you stack several of them one after the other. The LEDs on the board are beautiful 0402 very small LEDs and give a very nice effect when lit.

#### **FEATURES**

• Voltage: 4.0V - 5.5V

• Driver: MAX7219

• Available in colors: purple, red, white, blue, orange, green

• Dimensions: 54 x 22 mm / 2.1 x 0.9 inch