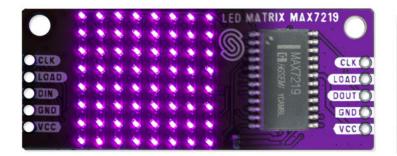

#### **DESCRIPTION**

The LED matrix 8x8 is a system of 64 interconnected LEDs that, with the help of the MAX7219 LED driver, light up as programmed, and all of this is located on one board and is truly easy to use. You can use them to show letters or symbols, display text, and the like. It is possible to connect several modules with just a few wires and control several matrices at once.

The design of the modules is such that they will look like they are from one piece, even if you stack several of them one after the other. The LEDs on the board are beautiful 0402 very small LEDs and give a very nice effect when lit.