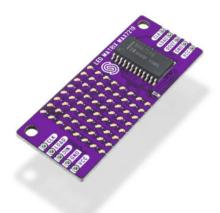

#### **8X8 LED MATRIX MAX7219**

Weight 8 g

Color Green

#### **DESCRIPTION**

The LED matrix 8x8 is a system of 64 interconnected LEDs that, with the help of the MAX7219 LED driver, light up as programmed, and all of this is located on one board and is truly easy to use. You can use them to show letters or symbols, display text, and the like. It is possible to connect several modules with just a few wires and control several matrices at once.

#### **FEATURES**

• Voltage: 4.0V - 5.5V

• Driver: MAX7219

• Available in colors: purple, red, white, blue, orange, green

• Dimensions: 54 x 22 mm / 2.1 x 0.9 inch