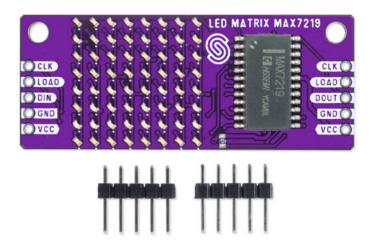

#### **8X8 LED MATRIX MAX7219**

Weight 8 g

Color Green

#### **DESCRIPTION**

The LED matrix 8x8 is a system of 64 interconnected LEDs that, with the help of the MAX7219 LED driver, light up as programmed, and all of this is located on one board and is truly easy to use. You can use them to show letters or symbols, display text, and the like. It is possible to connect several modules with just a few wires and control several matrices at once.

The design of the modules is such that they will look like they are from one piece, even if you stack several of them one after the other. The LEDs on the board are beautiful 0402 very small LEDs and give a very nice effect when lit.

#### **FEATURES**

• Voltage: 4.0V - 5.5V

• Driver: MAX7219

• Available in colors: purple, red, white, blue, orange, green

• Dimensions: 54 x 22 mm / 2.1 x 0.9 inch