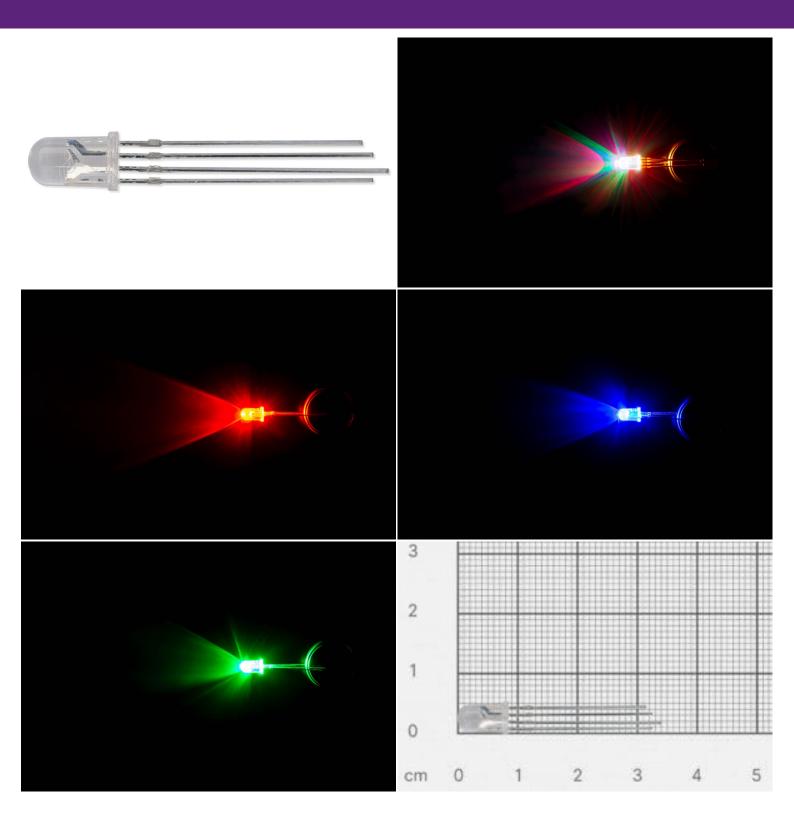

## 5MM RGB LED DIODE - COMMON ANODE(+)

# DESCRIPTION

5mm RGB LED diode in through-hole version with 4 pins. Each of those represents one color (-), while longest pin is common anode(common +) for all three colors.

- Voltage: 3.4V for blue and green, 2.3V for red
- Current: 20mA per color, total max. 60mA
- Diode size: 5mm, diffused
- Light angle: 25 degrees

#### **FEATURES**

- Voltage: 3.4V for blue and green, 2.3V for red
- Current: 20mA per color, total max. 60mA
- Light angle: 25 degrees
- Diode size: 5 mm / 0.2", diffused