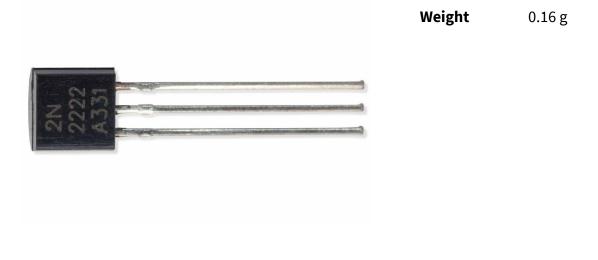

## **GENERIC NPN TRANSISTOR TO-92**

### **DESCRIPTION**

2N2222 is the most basic <u>NPN transistor</u> that you can find and it can be found in our <u>Dasduino Beginner Kit</u>. It can be used for amplifying Dasduino's current, as a switch or anything else that you would like to do with the BJT transistor.

#### **OTHER IMAGES**

PN: 101104 Page: 1

Weight

0.16 g