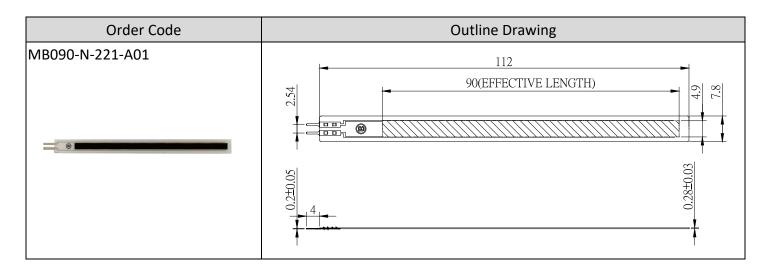

# **Bending Detection Sensor**

## 90 mm Effective Length

#### **SPECIFICATION**

| MODEL            | MB090-N-221-A01   |
|------------------|-------------------|
| ANGLE RANGE      | 0°∼180°           |
| RESOLUTION       | < 3°              |
| ACTUATION ANGLE  | < 5°              |
| LIFE CYCLE       | >1 Million        |
| RESPONSE TIME    | < 1ms             |
| OPERATING TEMP   | -20°∼70°          |
| POWER RATING     | 1 Watt max. @25°C |
| EFFECTIVE LENGTH | 90mm              |