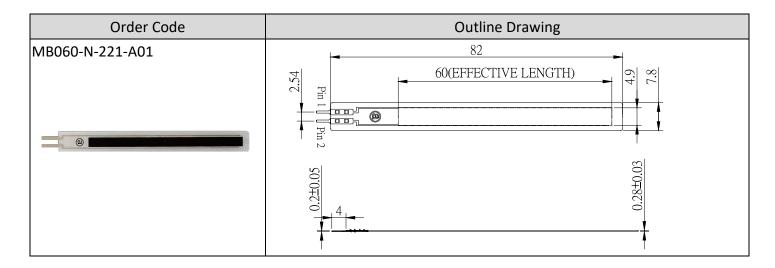

# 60mm Effective Length

#### SPECIFICATION

| MODEL            | MB060-N-221-A01  |  |
|------------------|------------------|--|
| ANGLE RANGE      | 0°~180°          |  |
| RESOLUTION       | < 3°             |  |
| ACTUATION ANGLE  | < 5°             |  |
| LIFE CYCLE       | >1 Million       |  |
| RESPONSE TIME    | < 1ms            |  |
| OPERATING TEMP   | -20°~70°         |  |
| POWER RATING     | 1 Watt max. @25℃ |  |
| EFFECTIVE LENGTH | 60mm             |  |