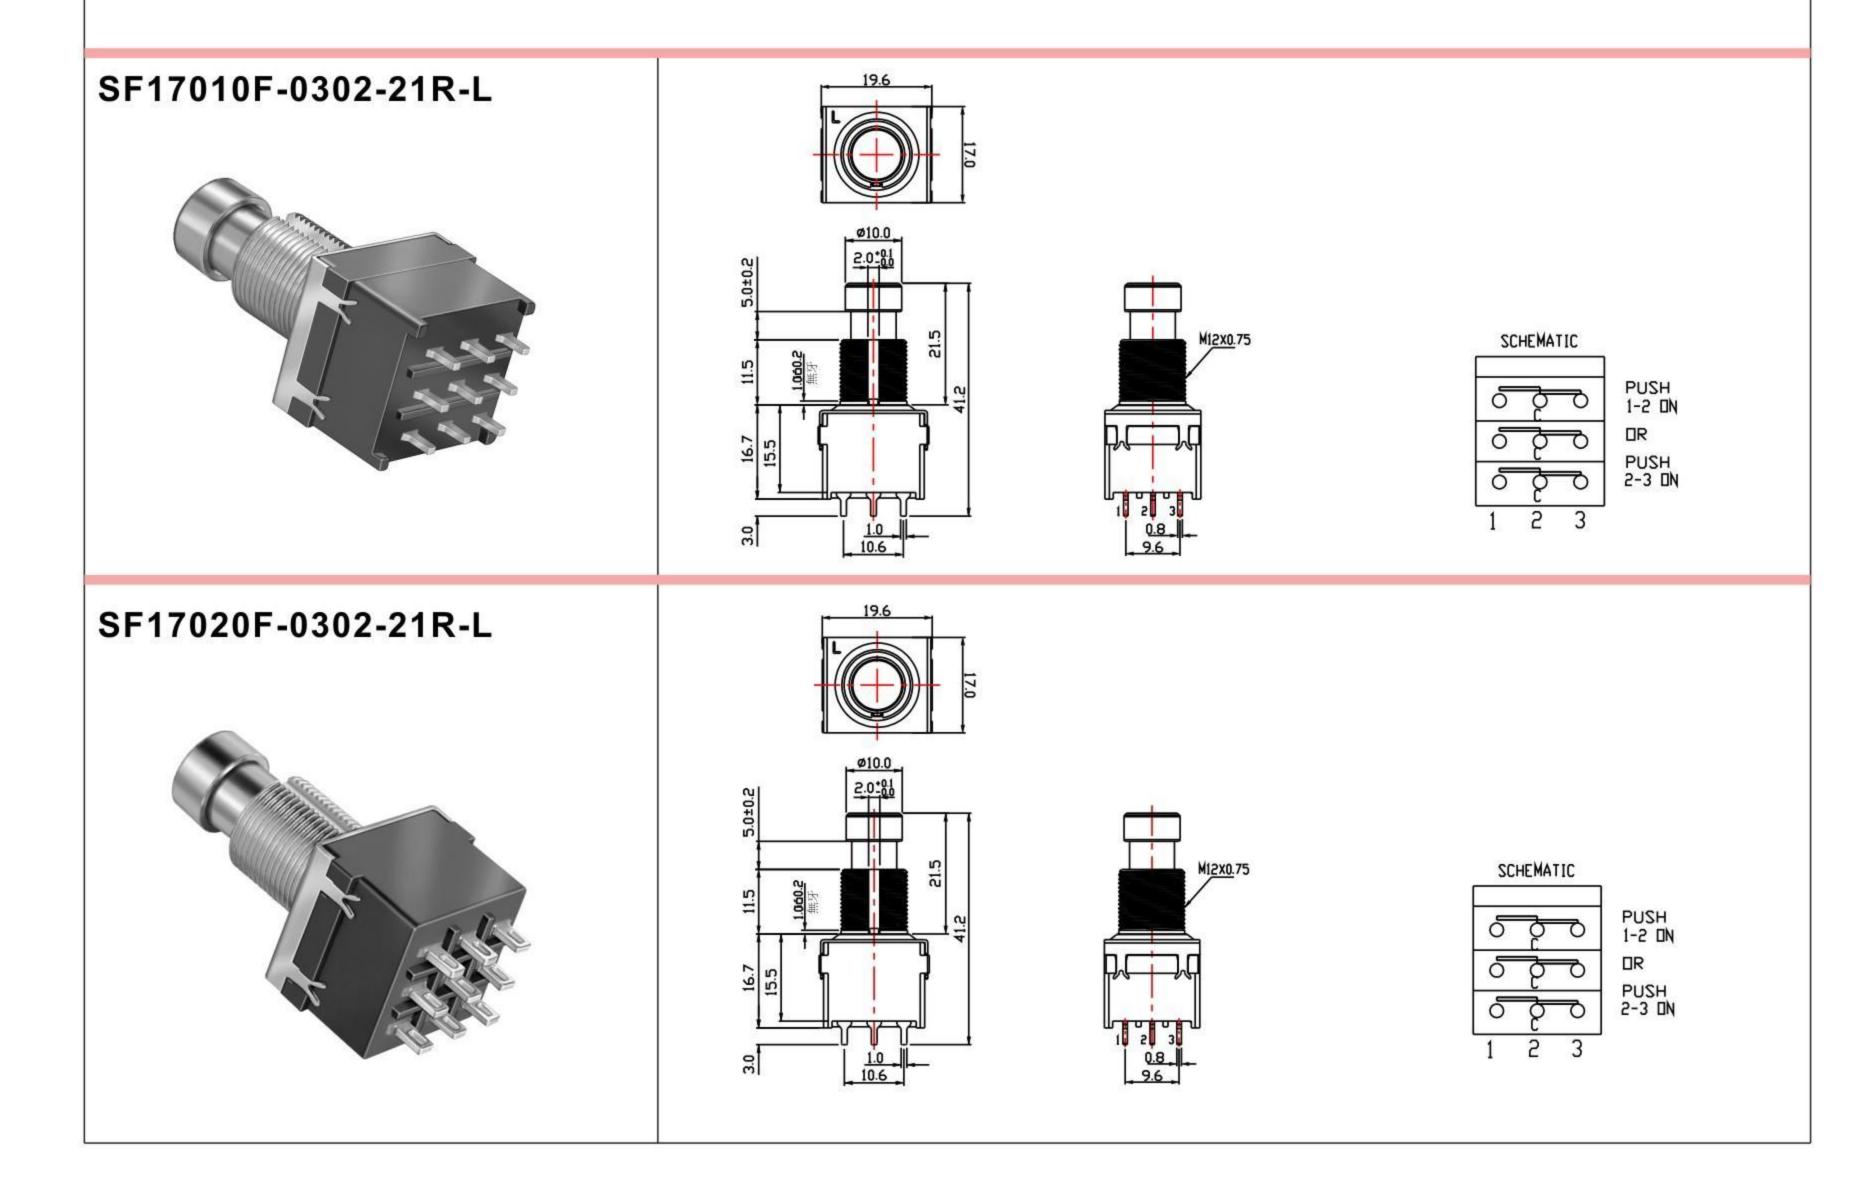

# **FOOT SWITCH**

#### SPECIFICATION

Rating: Contact Resistance: Insulation Resistance: Withstand Voltage: Operating Force: Life Cycle: Size(mm):

## DC9V; 1A

Initial: <30 m $\Omega$ , after test: <100 m $\Omega$ Initial: >100 m $\Omega$ , after humidity test: >50 m $\Omega$ 500V AC (50-60 Hz, 2 mA)-1minute Initial: 3.0±0.8 kgf, after durability test: 3.0±1.0 kgf 30,000 cycles As following drawings