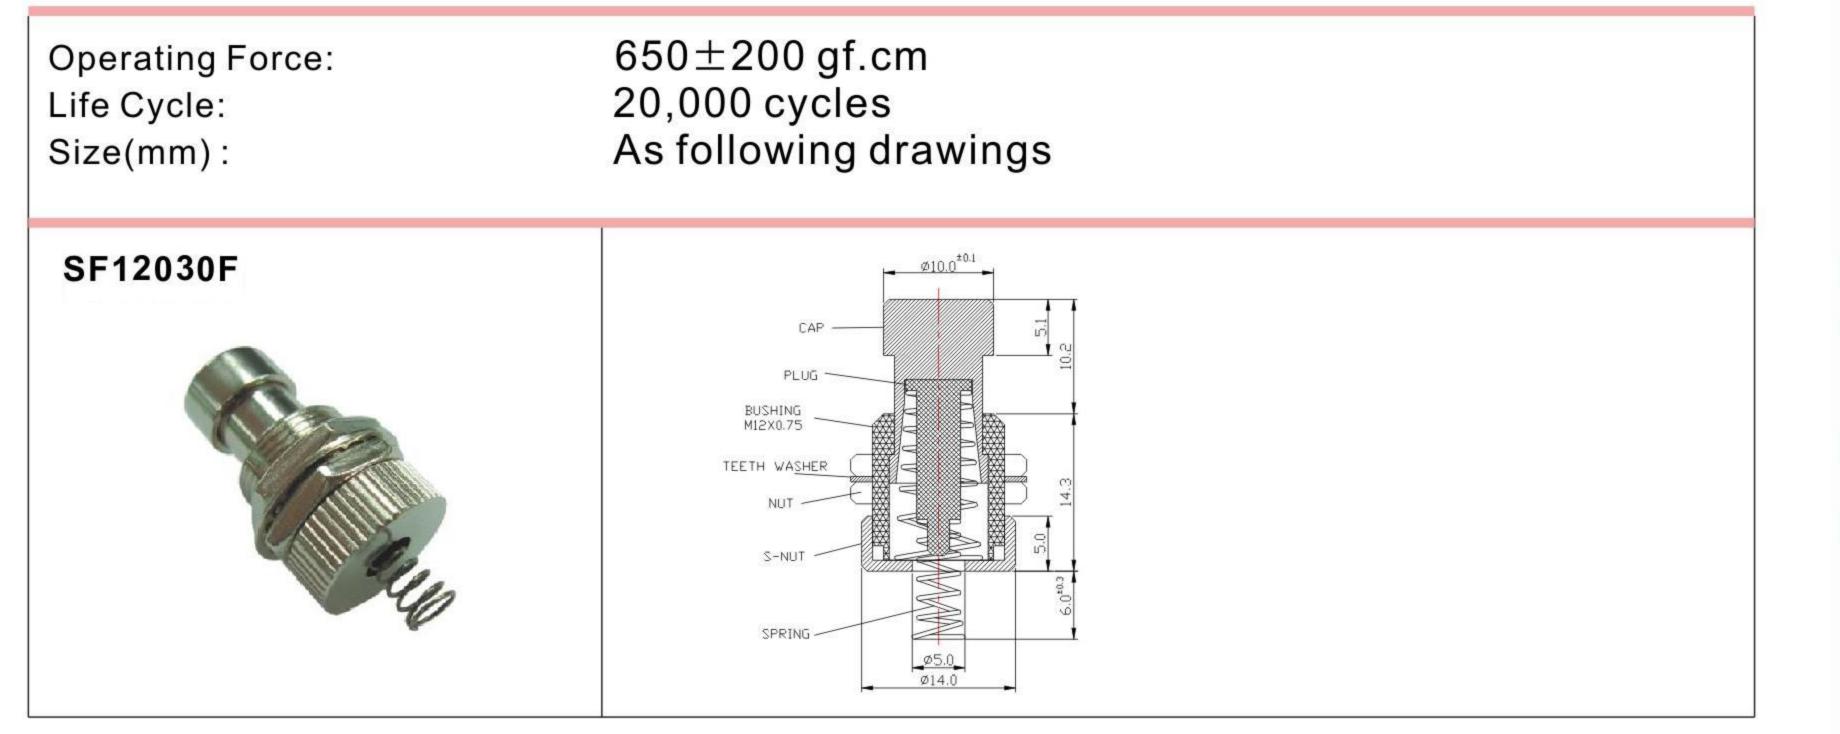

# **FOOT SWITCH**

#### SPECIFICATION

Rating: Contact Resistance: Insulation Resistance: Withstand Voltage: Operating Force: Life Cycle: Size(mm):

## DC9V; 1A

Initial: <30 m $\Omega$ , after test: <100 m $\Omega$ Initial: >100 m $\Omega$ , after humidity test: >50 m $\Omega$ 500V AC (50-60 Hz, 2 mA)-1minute Initial: 3.0±0.8 kgf, after durability test: 3.0±1.0 kgf 30,000 cycles As following drawings