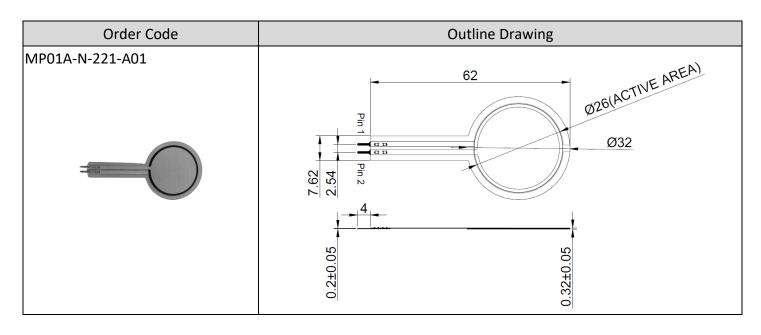

# Membrane Force Sensor

#### 26mm Circle Active Area

# **Mouser Electronics**

**Authorized Distributor** 

Click to View Pricing, Inventory, Delivery & Lifecycle Information:

Alpha (Taiwan):

MP01A-N-221-A01