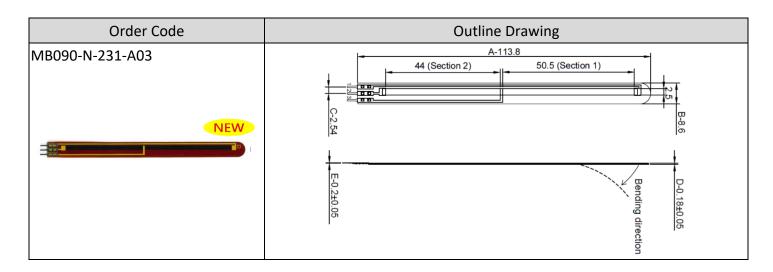

#### **SPECIFICATION**

| MODEL                          | MB090-N-231-A03     |
|--------------------------------|---------------------|
| Angle range                    | 0° ~ 180°           |
| Resolution                     | 1°                  |
| Section 1 stand-off resistance | 70 KΩ ± 30%         |
| Section 2 stand-off resistance | 60 KΩ ± 30%         |
| Response time                  | < 1ms               |
| Durability (Lifecycle)         | >40 Million         |
| Operating temperature          | -30°C to +80°C      |
| Power rating                   | 0.5 Watt max. @25°C |