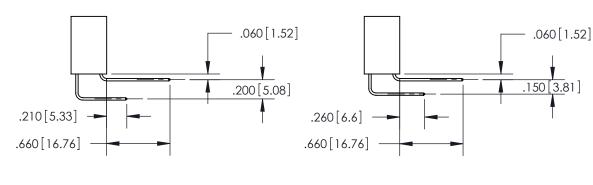

1

.165 [4.19] .375 [9.54] .125(3.18) to .210(5.33) .125(3.18) to .210(5.33)

**Contact Code 558** 

**Contact Code 559** 

Contact Code 560

INSULATOR MATERIAL: THERMOPLASTIC POLYESTER, UL 94V-0 CONTACT MATERIAL; COPPER, NICKEL, TIN ALLOY CA-725 CONTACT PLATING: GOLD ON THE MATING AREA, TIN-LEAD ON THE CONTACT TAILS, NICKEL UNDERPLATE

846 SERIES HIGH TEMP CARD EDGE CONNECTOR CONTACT CODE 555,556,558,559,560 DIMENSIONS

YOUR CONNECTION TO QUALITY & SERVICE

**Outside Tails** 

**Outside Tails** 

|   | ACAD REFERENCE NO. 846-ENG-MASTER |                  |
|---|-----------------------------------|------------------|
|   | DRAWN: J.LEE                      | DATE: APR. 22/09 |
|   | CHECKED:                          | DATE:            |
|   | SCALE: 1:1                        | SHEET 2 OF 2     |
| 0 | DRAWING NUMBER                    | ISSUE            |