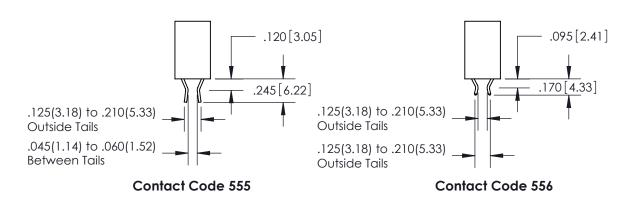

1

.165 [4.19] .375 [9.54] .125(3.18) to .210(5.33) .125(3.18) to .210(5.33)

**Contact Code 558** 

**Contact Code 559** 

Contact Code 560

INSULATOR MATERIAL: THERMOPLASTIC POLYESTER, UL 94V-0 CONTACT MATERIAL; COPPER, NICKEL, TIN ALLOY CA-725 CONTACT PLATING: GOLD ON THE MATING AREA, TIN-LEAD ON THE CONTACT TAILS, NICKEL UNDERPLATE

846 SERIES HIGH TEMP CARD EDGE CONNECTOR CONTACT CODE 555,556,558,559,560 DIMENSIONS

YOUR CONNECTION TO QUALITY & SERVICE

**Outside Tails** 

**Outside Tails** 

|   | ACAD REFERENCE NO. 846-ENG-MASTER |                  |
|---|-----------------------------------|------------------|
|   | DRAWN: J.LEE                      | DATE: APR. 22/09 |
|   | CHECKED:                          | DATE:            |
|   | SCALE: 1:1                        | SHEET 2 OF 2     |
| 0 | DRAWING NUMBER                    | ISSUE            |