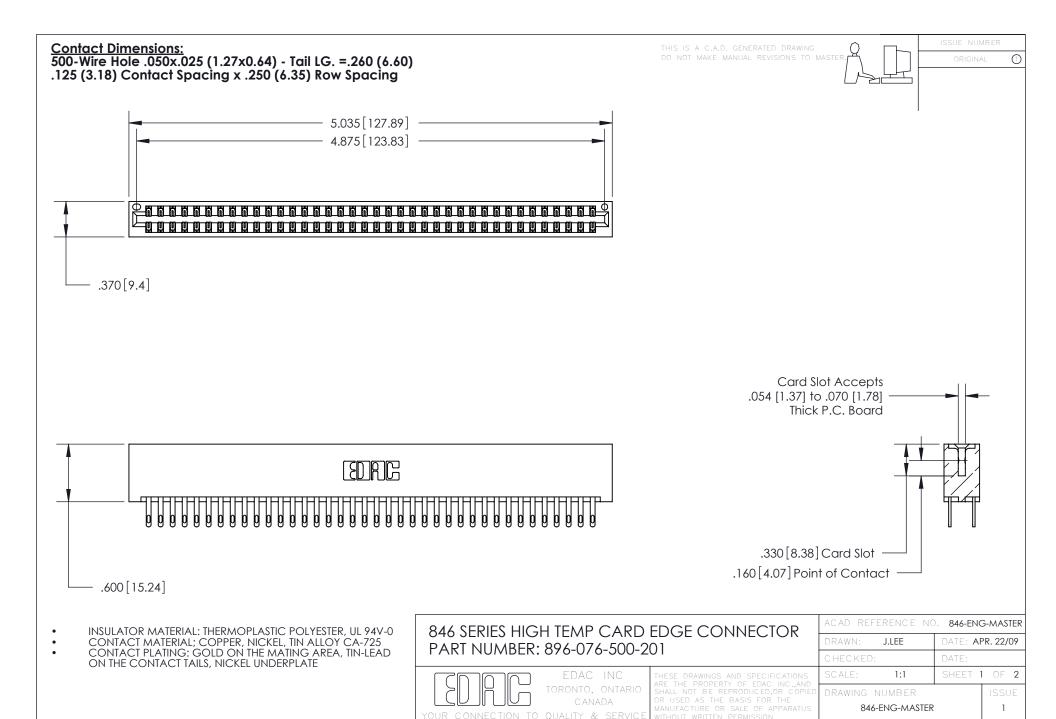

1

.165 [4.19] .375 [9.54] .125(3.18) to .210(5.33) .125(3.18) to .210(5.33)

**Contact Code 558** 

**Contact Code 559** 

Contact Code 560

INSULATOR MATERIAL: THERMOPLASTIC POLYESTER, UL 94V-0 CONTACT MATERIAL; COPPER, NICKEL, TIN ALLOY CA-725 CONTACT PLATING: GOLD ON THE MATING AREA, TIN-LEAD ON THE CONTACT TAILS, NICKEL UNDERPLATE

846 SERIES HIGH TEMP CARD EDGE CONNECTOR CONTACT CODE 555,556,558,559,560 DIMENSIONS

YOUR CONNECTION TO QUALITY & SERVICE

**Outside Tails** 

**Outside Tails** 

|   | ACAD REFERENCE NO. 846-ENG-MASTER |                  |
|---|-----------------------------------|------------------|
|   | DRAWN: J.LEE                      | DATE: APR. 22/09 |
|   | CHECKED:                          | DATE:            |
|   | SCALE: 1:1                        | SHEET 2 OF 2     |
| 0 | DRAWING NUMBER                    | ISSUE            |