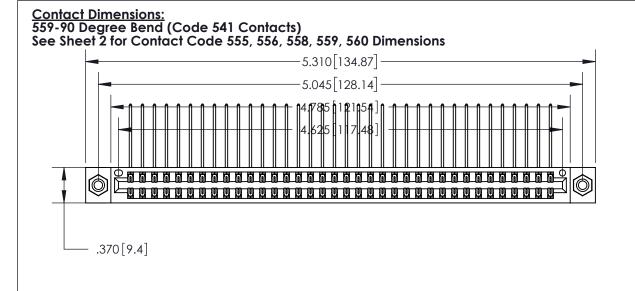

THIS IS A C.A.D. GENERATED DRAWING DO NOT MAKE MANUAL REVISIONS TO MASTER.

ISSUE NUMBER ORIGINAL

.600 [15.24]

INSULATOR MATERIAL: THERMOPLASTIC POLYESTER, UL 94V-0 CONTACT MATERIAL; COPPER, NICKEL, TIN ALLOY CA-725 CONTACT PLATING: GOLD ON THE MATING AREA, TIN-LEAD

ON THE CONTACT TAILS, NICKEL UNDERPLATE

846/896 SERIES HIGH TEMP CARD EDGE CONNECTOR PART NUMBER: 896-072-559-808

YOUR CONNECTION TO QUALITY & SERVICE

**EDAC INC** TORONTO, ONTARIO CANADA

THESE DRAWINGS AND SPECIFICATIONS ARE THE PROPERTY OF EDAC INC.,AND SHALL NOT BE REPRODUCED, OR COPIED OR USED AS THE BASIS FOR THE MANUFACTURE OR SALE OF APPARATUS WITHOUT WRITTEN PERMISSION.

| ACAD REFERENCE NO. |       | 846-ENG-MASTER |           |
|--------------------|-------|----------------|-----------|
| DRAWN:             | J.LEE | DATE: AF       | PR. 22/09 |
| CHECKED:           |       | DATE:          |           |
| SCALE:             | 1:1   | SHEET          | OF 2      |
| DRAWING NUMBER     |       |                | ISSUE     |
| 846-FNG-MASTER     |       |                | 1         |