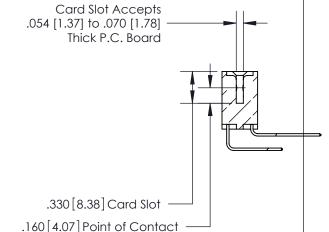

THIS IS A C.A.D. GENERATED DRAWING DO NOT MAKE MANUAL REVISIONS TO MASTER.

ISSUE NUMBER

.165[4.19]

.375 [9.54]

ORIGINAL

1

.060 [1.52] .125(3.18) to .210(5.33) **Outside Tails** .125(3.18) to .210(5.33) **Outside Tails** 

**Contact Code 560** 

INSULATOR MATERIAL: THERMOPLASTIC POLYESTER, UL 94V-0 CONTACT MATERIAL; COPPER, NICKEL, TIN ALLOY CA-725 CONTACT PLATING: GOLD ON THE MATING AREA, TIN-LEAD ON THE CONTACT TAILS, NICKEL UNDERPLATE

**Contact Code 558** 

## 846/896 SERIES HIGH TEMP CARD EDGE CONNECTOR CONTACT CODE 555,556,558,559,560 DIMENSIONS

.150 [3.81]

YOUR CONNECTION TO QUALITY & SERVICE

**Contact Code 559** 

**EDAC INC** TORONTO, ONTARIO CANADA

THESE DRAWINGS AND SPECIFICATIONS ARE THE PROPERTY OF EDAC INC.,AND SHALL NOT BE REPRODUCED, OR COPIED OR USED AS THE BASIS FOR THE MANUFACTURE OR SALE OF APPARATUS WITHOUT WRITTEN PERMISSION.