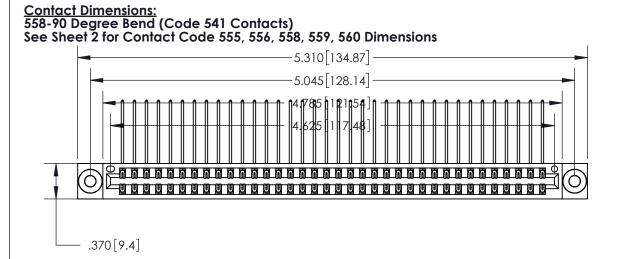

846/896 SERIES HIGH TEMP CARD EDGE CONNECTOR PART NUMBER: 896-072-558-803

YOUR CONNECTION TO QUALITY & SERVICE

**EDAC INC** TORONTO, ONTARIO CANADA

THESE DRAWINGS AND SPECIFICATIONS ARE THE PROPERTY OF EDAC INC.,AND SHALL NOT BE REPRODUCED, OR COPIED OR USED AS THE BASIS FOR THE MANUFACTURE OR SALE OF APPARATUS WITHOUT WRITTEN PERMISSION.

THIS IS A C.A.D. GENERATED DRAWING DO NOT MAKE MANUAL REVISIONS TO MASTER.

ISSUE NUMBER ORIGINAL 1

Card Slot Accepts .054 [1.37] to .070 [1.78] Thick P.C. Board .330 [8.38] Card Slot .160 [4.07] Point of Contact -

INSULATOR MATERIAL: THERMOPLASTIC POLYESTER, UL 94V-0 CONTACT MATERIAL; COPPER, NICKEL, TIN ALLOY CA-725 CONTACT PLATING: GOLD ON THE MATING AREA, TIN-LEAD

ON THE CONTACT TAILS, NICKEL UNDERPLATE

.600 [15.24]