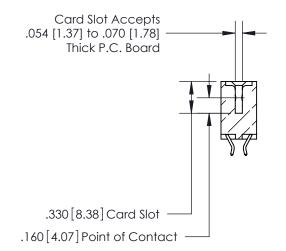

**Contact Code 560** 

INSULATOR MATERIAL: THERMOPLASTIC POLYESTER, UL 94V-0 CONTACT MATERIAL; COPPER, NICKEL, TIN ALLOY CA-725 CONTACT PLATING: GOLD ON THE MATING AREA, TIN-LEAD ON THE CONTACT TAILS, NICKEL UNDERPLATE

**Contact Code 558** 

## 846/896 SERIES HIGH TEMP CARD EDGE CONNECTOR CONTACT CODE 555,556,558,559,560 DIMENSIONS

.150 [3.81]

YOUR CONNECTION TO QUALITY & SERVICE

**Contact Code 559** 

**EDAC INC** TORONTO, ONTARIO CANADA

THESE DRAWINGS AND SPECIFICATIONS ARE THE PROPERTY OF EDAC INC.,AND SHALL NOT BE REPRODUCED, OR COPIED OR USED AS THE BASIS FOR THE MANUFACTURE OR SALE OF APPARATUS WITHOUT WRITTEN PERMISSION.

| ACAD REFERENCE NO. | 846-ENG-MASTER   |
|--------------------|------------------|
| DRAWN: J.LEE       | DATE: APR. 22/09 |
| CHECKED:           | DATE:            |
| SCALE: 1:1         | SHEET 2 OF 2     |
| DRAWING NUMBER     | ISSUE            |
| 846-ENG-MASTER     | 1                |