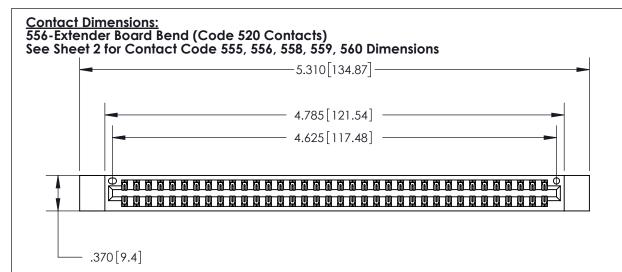

THIS IS A C.A.D. GENERATED DRAWING DO NOT MAKE MANUAL REVISIONS TO MASTER.

ORIGINAL

.600 [15.24]

INSULATOR MATERIAL: THERMOPLASTIC POLYESTER, UL 94V-0 CONTACT MATERIAL; COPPER, NICKEL, TIN ALLOY CA-725

CONTACT PLATING: GOLD ON THE MATING AREA, TIN-LEAD ON THE CONTACT TAILS, NICKEL UNDERPLATE

846/896 SERIES HIGH TEMP CARD EDGE CONNECTOR PART NUMBER: 896-072-556-812

YOUR CONNECTION TO QUALITY & SERVICE

**EDAC INC** TORONTO, ONTARIO CANADA

THESE DRAWINGS AND SPECIFICATIONS ARE THE PROPERTY OF EDAC INC., AND SHALL NOT BE REPRODUCED, OR COPIED OR USED AS THE BASIS FOR THE MANUFACTURE OR SALE OF APPARATUS WITHOUT WRITTEN PERMISSION.

| ACAD REFERENCE NO. | 846-ENG-MASTER   |
|--------------------|------------------|
| DRAWN: J.LEE       | DATE: APR. 22/09 |
| CHECKED:           | DATE:            |
| SCALE: 1:1         | SHEET 1 OF 2     |
| DRAWING NUMBER     | ISSUE            |
| 846-ENG-MASTER     | 1                |