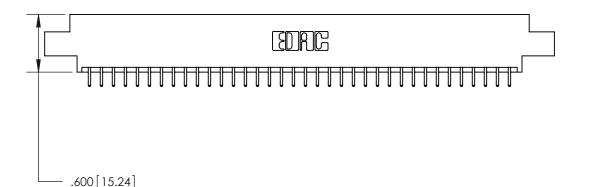

THIS IS A C.A.D. GENERATED DRAWING DO NOT MAKE MANUAL REVISIONS TO MASTER.

ISSUE NUMBER ORIGINAL

Card Slot Accepts .054 [1.37] to .070 [1.78] Thick P.C. Board .330 [8.38] Card Slot

.160 [4.07] Point of Contact -