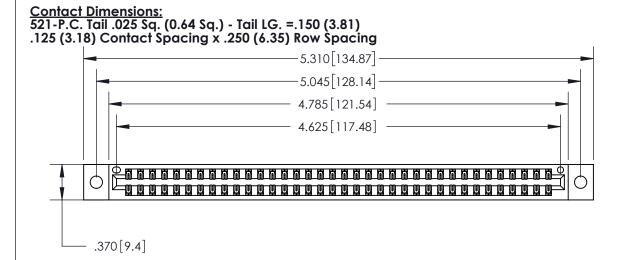

INSULATOR MATERIAL: THERMOPLASTIC POLYESTER, UL 94V-0 CONTACT MATERIAL; COPPER, NICKEL, TIN ALLOY CA-725 CONTACT PLATING: GOLD ON THE MATING AREA, TIN-LEAD

ON THE CONTACT TAILS, NICKEL UNDERPLATE

846/896 SERIES HIGH TEMP CARD EDGE CONNECTOR PART NUMBER: 896-072-521-802