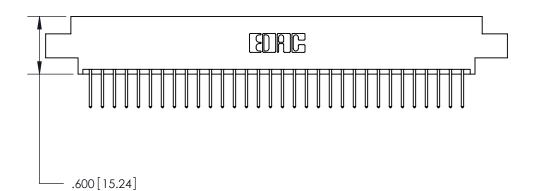

THIS IS A C.A.D. GENERATED DRAWING DO NOT MAKE MANUAL REVISIONS TO MASTER.

ISSUE NUMBER

ORIGINAL

(1)

Card Slot Accepts .054 [1.37] to .070 [1.78] Thick P.C. Board .330 [8.38] Card Slot .160 [4.07] Point of Contact

INSULATOR MATERIAL: THERMOPLASTIC POLYESTER, UL 94V-0 CONTACT MATERIAL; COPPER, NICKEL, TIN ALLOY CA-725

CONTACT PLATING: GOLD ON THE MATING AREA, TIN-LEAD ON THE CONTACT TAILS, NICKEL UNDERPLATE

## 846/896 SERIES HIGH TEMP CARD EDGE CONNECTOR PART NUMBER: 896-064-526-808

YOUR CONNECTION TO QUALITY & SERVICE

**EDAC INC** TORONTO, ONTARIO CANADA

THESE DRAWINGS AND SPECIFICATIONS ARE THE PROPERTY OF EDAC INC.,AND SHALL NOT BE REPRODUCED, OR COPIED OR USED AS THE BASIS FOR THE MANUFACTURE OR SALE OF APPARATUS WITHOUT WRITTEN PERMISSION.

|  | ACAD REFERENCE NO. | 846-ENG-MASTER   |  |
|--|--------------------|------------------|--|
|  | DRAWN: J.LEE       | DATE: APR. 22/09 |  |
|  | CHECKED:           | DATE:            |  |
|  | SCALE: 1:1         | SHEET 1 OF 2     |  |
|  | DRAWING NUMBER     | ISSUE            |  |
|  | 846-ENG-MASTER     | 1                |  |