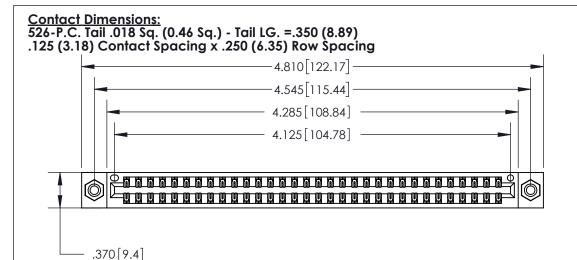

THIS IS A C.A.D. GENERATED DRAWING DO NOT MAKE MANUAL REVISIONS TO MASTER.

ISSUE NUMBER

ORIGINAL

(1)

Card Slot Accepts .054 [1.37] to .070 [1.78] Thick P.C. Board .330 [8.38] Card Slot .160 [4.07] Point of Contact

INSULATOR MATERIAL: THERMOPLASTIC POLYESTER, UL 94V-0 CONTACT MATERIAL; COPPER, NICKEL, TIN ALLOY CA-725

CONTACT PLATING: GOLD ON THE MATING AREA, TIN-LEAD ON THE CONTACT TAILS, NICKEL UNDERPLATE

## 846/896 SERIES HIGH TEMP CARD EDGE CONNECTOR PART NUMBER: 896-064-526-808

YOUR CONNECTION TO QUALITY & SERVICE

**EDAC INC** TORONTO, ONTARIO CANADA

THESE DRAWINGS AND SPECIFICATIONS ARE THE PROPERTY OF EDAC INC.,AND SHALL NOT BE REPRODUCED, OR COPIED OR USED AS THE BASIS FOR THE MANUFACTURE OR SALE OF APPARATUS WITHOUT WRITTEN PERMISSION.

|  | ACAD REFERENCE NO. | 846-ENG-MASTER   |  |
|--|--------------------|------------------|--|
|  | DRAWN: J.LEE       | DATE: APR. 22/09 |  |
|  | CHECKED:           | DATE:            |  |
|  | SCALE: 1:1         | SHEET 1 OF 2     |  |
|  | DRAWING NUMBER     | ISSUE            |  |
|  | 846-ENG-MASTER     | 1                |  |