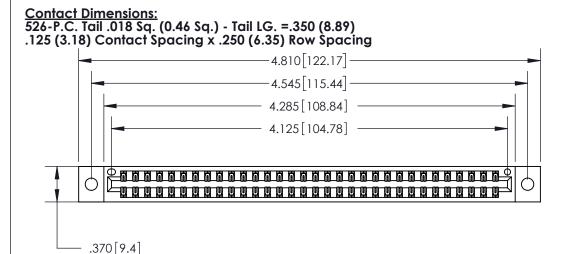

THIS IS A C.A.D. GENERATED DRAWING DO NOT MAKE MANUAL REVISIONS TO MASTER.

ISSUE NUMBER

ORIGINAL

Card Slot Accepts .054 [1.37] to .070 [1.78] Thick P.C. Board .330 [8.38] Card Slot .160 [4.07] Point of Contact -

.600 [15.24]

INSULATOR MATERIAL: THERMOPLASTIC POLYESTER, UL 94V-0 CONTACT MATERIAL; COPPER, NICKEL, TIN ALLOY CA-725 CONTACT PLATING: GOLD ON THE MATING AREA, TIN-LEAD

ON THE CONTACT TAILS, NICKEL UNDERPLATE

846/896 SERIES HIGH TEMP CARD EDGE CONNECTOR PART NUMBER: 896-064-526-802

YOUR CONNECTION TO QUALITY & SERVICE

**EDAC INC** TORONTO, ONTARIO CANADA

THESE DRAWINGS AND SPECIFICATIONS ARE THE PROPERTY OF EDAC INC.,AND SHALL NOT BE REPRODUCED, OR COPIED OR USED AS THE BASIS FOR THE MANUFACTURE OR SALE OF APPARATUS WITHOUT WRITTEN PERMISSION.