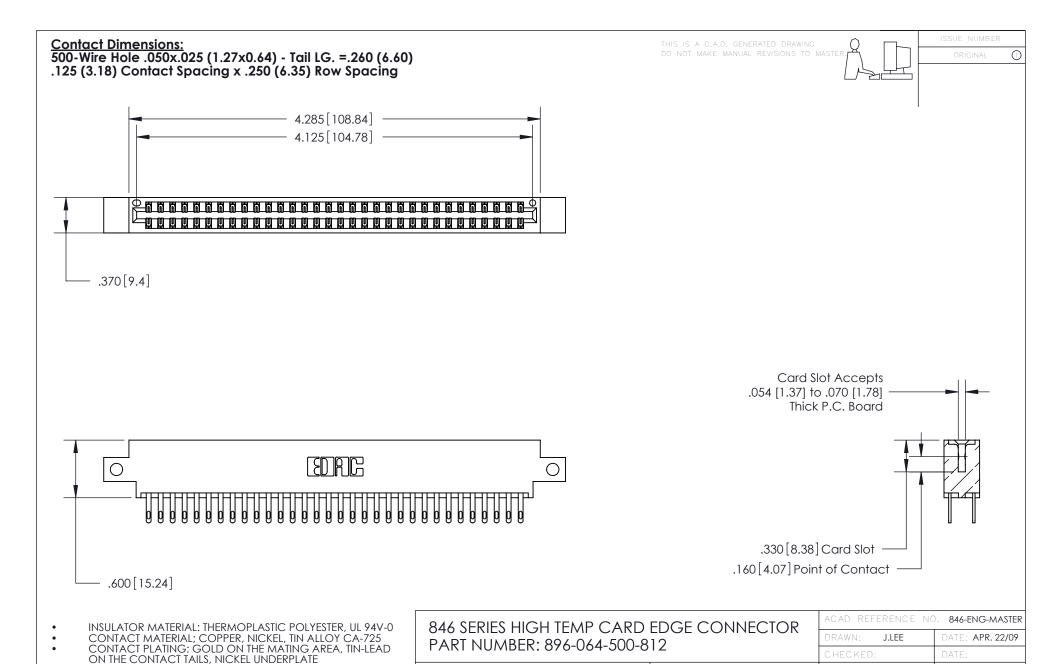

YOUR CONNECTION TO QUALITY & SERVICE

1:1

846-ENG-MASTER

SHEET 1 OF 2

1

INSULATOR MATERIAL: THERMOPLASTIC POLYESTER, UL 94V-0 CONTACT MATERIAL; COPPER, NICKEL, TIN ALLOY CA-725 CONTACT PLATING: GOLD ON THE MATING AREA, TIN-LEAD ON THE CONTACT TAILS, NICKEL UNDERPLATE